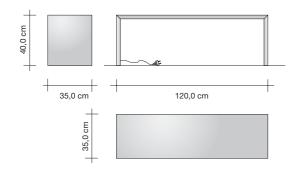

SQUARE BENCH is an IMQ-ENEC03 certified product.

| Model   | L<br>(cm) | H<br>(cm) | seat<br>(cm) | Thermal yield<br>Watts | Category C0<br>RAL 9010 (€) | Category C1 (€) | Category C3<br>(€) |
|---------|-----------|-----------|--------------|------------------------|-----------------------------|-----------------|--------------------|
| SQB#120 | 120,0     | 40,0      | 35           | 55                     |                             |                 |                    |
| SQB#170 | 170,0     | 40,0      | 35           | 80                     |                             |                 |                    |