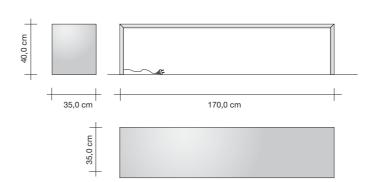

SQUARE BENCH is an IMQ-ENEC03 certified product.

| Model   | L<br>(cm) | H<br>(cm) | seat<br>(cm) | Thermal yield<br>Watts | Category C0<br>RAL 9010 (€) | Category C1 (€) | Category C3<br>(€) |
|---------|-----------|-----------|--------------|------------------------|-----------------------------|-----------------|--------------------|
| SQB#120 | 120,0     | 40,0      | 35           | 55                     |                             |                 |                    |
| SQB#170 | 170,0     | 40,0      | 35           | 80                     |                             |                 |                    |