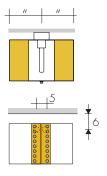

PRODUCTIONS ON REQUEST

Brem color chart painting with chrome-plated brackets

STANDARD FITTING EG Ø 1/2"

+15/35%  $\blacktriangle \triangledown (t.c.) = 5 cm$ 