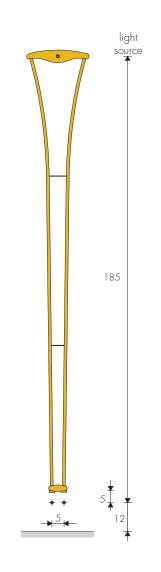

design Luigi and Melo Brembilla Lucal is suitable for halogen lamps (100-300W).

DIMENSIONS Width 25 cm Height 182 cm Depth 16 cm Depth from wall 20 cm

EN 442 Watt  $\Delta t$  50 K

Electrical and mixed versions not available

▲ ▽ t.c. Weight M Volume V **MODEL** Watt Height Width ∆t 50 K cm cm Kg  $dm^3$ cm **LUCAL** 180-16 1068,80 742 5 8,4 2,51 182 25 E14 100W halogen light-bulb supplied

STANDARD PRODUCTIONS
White "sablé" SB9010 paintworkwhite brackets
Tolerance ± 3 mm - Air vent ø 1/8"
Maximum working pressure: 8 Bar

PRODUCTIONS ON REQUEST

Brem color chart painting with chrome-plated brackets

STANDARD FITTING EG Ø 1/2"

+15/35%  $\blacktriangle \triangledown (t.c.) = 5 cm$ 