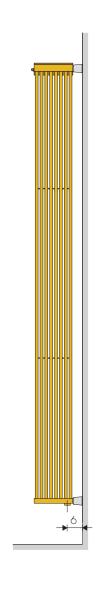

## LUCAL

A new radiator that's also a light, designed for those areas where heat and light sources are both required.

Its special shape makes it ideal for repetitive applications to create and enhance architectural features.

design Luigi and Melo Brembilla Lucal is suitable for halogen lamps (100-300W).

DIMENSIONS Width 25 cm Height 182 cm Depth 16 cm Depth from wall 20 cm

EN 442 Watt  $\Delta t$  50 K

Electrical and mixed versions not available