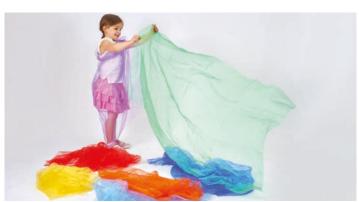

### TickiT Rainbow Organza Fabric

74100 Pk7

Beautiful organza cloth with a sparkly crystal lustre in the seven colours of the rainbow to create fascinating visual effects.

Size: 1 x 1.5m.

### TickiT Rainbow **Habutae Fabric**

74065 Pk7

Pack includes 7 lengths of fabric in red, orange, yellow, green, blue, indigo and violet.

Size: 1 x 1.5m.

**Lockable castors** 