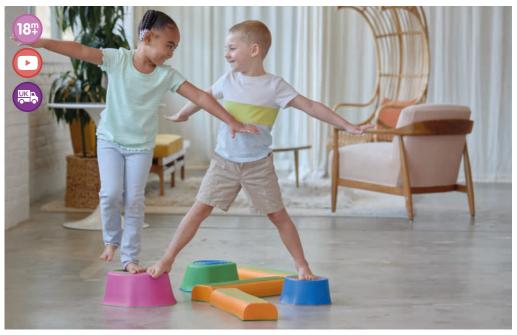

# Early Years | Gross Motor Skills

74604 Pk22

Tree-themed stepping blocks with non-slip surfaces, a great addition to any physical play collection. Perfect for developing balance, coordination and collaborative play skills.

Contains 6 stumps (288mm), 2 Y-shaped logs (460mm), 8 straight logs (480mm) and 6 leaves (265mm) in two zipped bags for convenient storage.