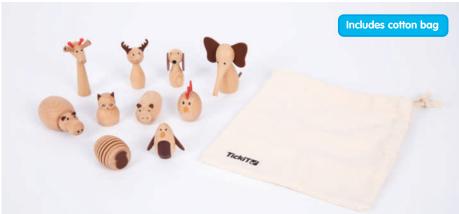

native Play



## **TickiT** Wooden Community Figures

74009 Pk10

Smooth natural beechwood people figures with different characteristics and in a range of shapes and sizes. Ideal for small world play, discussing families and communities, learning about similarities and differences and for developing descriptive or imaginative language. Includes cotton bag.

Size: approx. 65 - 78mm.





#### TickiT 🗸

#### **Woodland Trees Set**

74013 Pk10

Smooth natural beechwood tree shapes with different characteristics and in a range of shapes and sizes. Ideal for small world play, discussing the natural world, learning about similarities and differences and for developing descriptive or imaginative language. Includes cotton bag.

Size: approx. 85 - 110mm.







# Imaginative Play I Early Years





### TickiT 🗹

#### **Wooden Animal Friends**

73472 Pk10

Meet our new animal friends! A beautifully made set of solid beechwood animals from around the world, with simple printed features and faux leather detailing to add to their charm. Children will love to use them in imaginative play and telling stories, and the animals naturally complement our Woodland Trees and Wooden Community Figures sets.

Contains a stag, dog, cockerel, owl, sheep, pig, giraffe, hippo, elephant and penguin with a drawstring cotton bag.

Sizes: approx. 40 - 70mm.



# Early Years I Imaginative Play



### TickiT 🗹

### **Wooden Enchanted Figures**

73496 Pk10

Fun, detailed solid beechwood characters from traditional fairy tales and stories. With faux leather detailing in a range of bright colours, the set is i