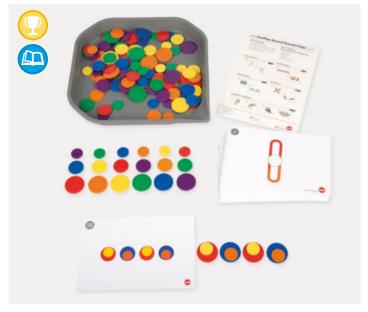

#### **Translucent Stackable Counters**

73091 Pk500

Smooth stacking counters in 6 colours that can be built into towers or used for counting, sorting, pattern-making and sequencing. Includes plastic container for convenient storage.

Size: 20mm dia.

#### Translucent Colour Counters

54113 Pk500

Clear round counters in 6 colours and 2 sizes, ideal for using on a light panel for counting, sorting, pattern-making and colour recognition activities. Includes plastic container for convenient storage.

Size: 19mm and 25mm dia.