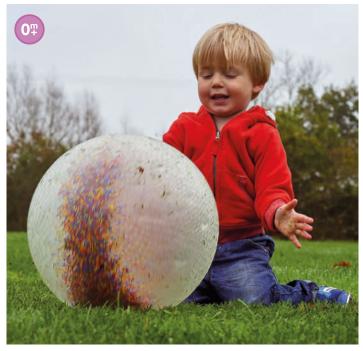

#### **Constellation Ball**

75045

A large, clear inflatable ball with colourful beads inside. Great for gentle controlled physical play, where children can roll or pass the ball to each other. Also ideal for quiet periods, improving focus and concentration. Includes bicycle pump adapter. Size: 350mm dia.