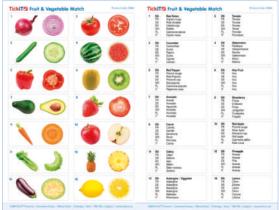

### **TickiT** Fruit & Vegetable Match

73404 Pk28

14 pairs of smooth basswood ply square tiles, clearly colour printed on one side with real images of fruit and vegetables. Can be played in memory games or for discussions about healthy eating. Ideal for developing descriptive language, mathematical skills, fine motor control, imaginative play and obtaining an understanding of the wider world. Size: 70 x 70 x 10mm.