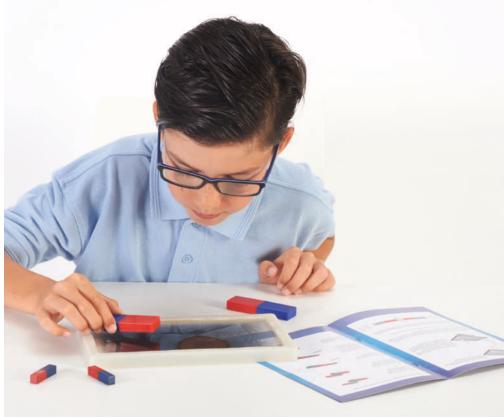

## **Go Wheelie**

72444

A great way of encouraging children to give and follow directions as well as develop coordination and muscle control. Size of wheel: 180mm dia. Overall height: 620mm.

# Early Years | Gross Motor Skills

74604 Pk22

Tree-themed stepping blocks with non-slip surfaces, a great addition to any physical play collection. Perfect for developing balance, coordination and collaborative play skills.