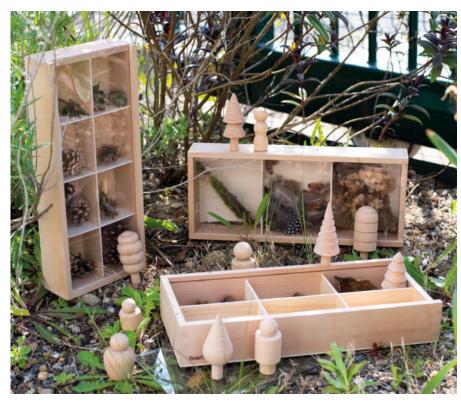

### **TickiT Wooden Forest Animal Blocks**

72304 Pk30

Chunky basswood ply blocks, colour printed on both sides with real images of wild animals from forest and woodland environments. The free-standing blocks are ideal for children to handle and can be used in imaginative play, to develop descriptive language skills and for learning about the characteristics of a wide range of different creatures. Includes insects, birds, reptiles and mammals representing a variety of recognisable species and a colour identification guide in 8 languages.

### **TickiT** Wooden Minibeast Blocks

73410 Pk33

Chunky basswood ply blocks, colour printed on both sides with real images of minibeasts from around the world. Perfect for children to investigate bug behaviour, how and what they eat, what eats them, if they undergo metamorphosis and the habitats they live in. The free-standing blocks are ideal for children to handle and can be used in imaginative play, to develop descriptive language skills and for learning about the characteristics of a wide range of different small creatures. Includes a