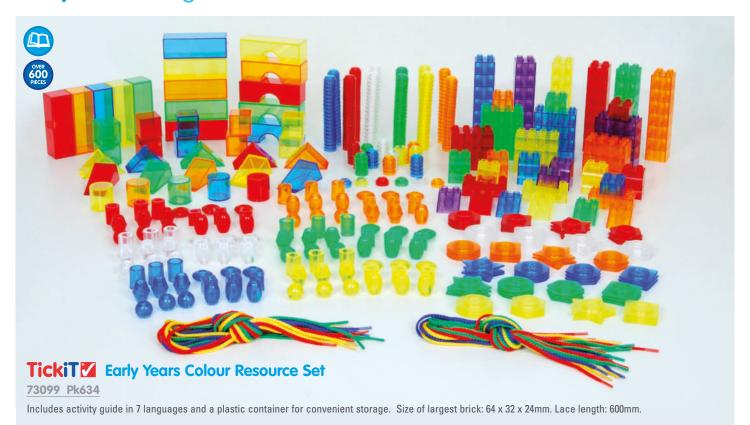

## **TickiT** Colour Crystal Block Set

72606 Pk41

25 beautifully polished translucent colour and clear acrylic blocks in 17 different shapes, with a plane mirror, 15 work cards and activity guide in 8 languages. The smooth colourful tactile blocks are designed to enable children to explore light & colour, build patterns and sequences as well as create imaginative pictures. The regular shapes can help develop mathematical language and the understanding of geometric forms. The irregular shapes will allow for more creative and complex pictures whilst encouraging the use of descriptive language.

Size of mirror: 160 x 320mm. Largest block: 80 x 19 x 77mm.