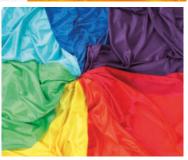

### TickiT Rainbow Organza Fabric

74100 Pk7

Beautiful organza cloth with a sparkly crystal lustre in the seven colours of the rainbow to create fascinating visual effects.

Size: 1 x 1.5m.

### TickiT Rainbow **Habutae Fabric**

74065 Pk7

Pack includes 7 lengths of fabric in red, orange, yellow, green, blue, indigo and violet.

Size: 1 x 1.5m.

**Lockable castors** 