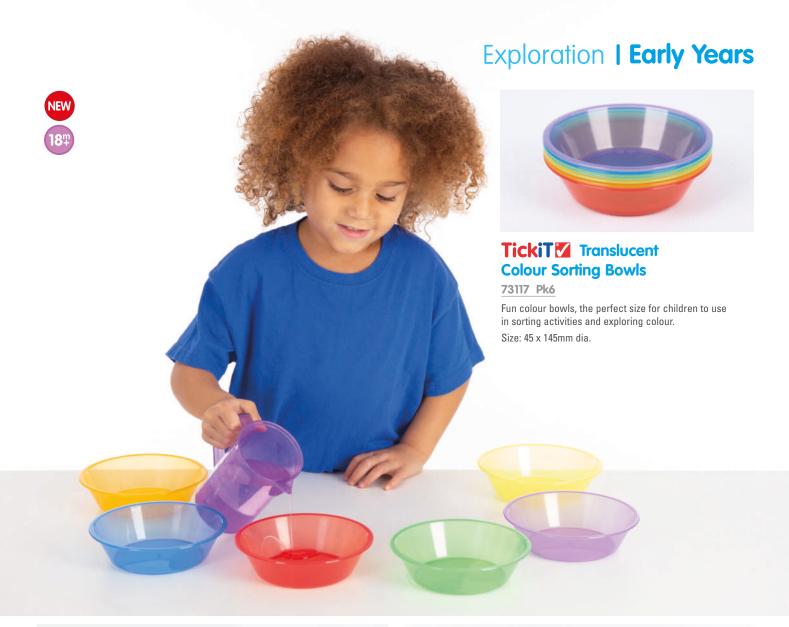

#### **Translucent Colour Sorting Bowls**

73117 Pk6

Fun colour bowls, the perfect size for children to use in sorting activities and exploring colour.

Size: 45 x 145mm dia.