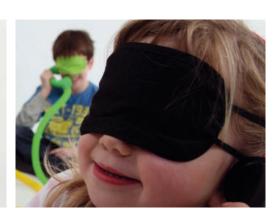

#### **TickiT Blindfold Set**

73972 Pk6

Double layered blindfolds in 6 different colours for a complete blackout to help children focus and concentrate. Elastic straps at the rear ensure one size fits all. Size: 175 x 85mm.