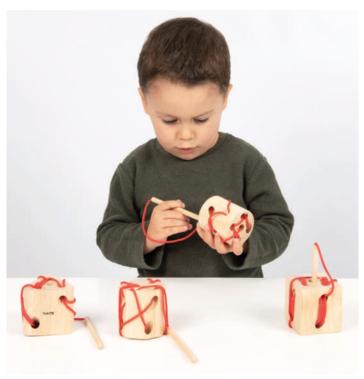

### **TickiT** Wooden Lacing Shapes

73426 Pk4

Four beechwood blocks with holes and laces with wooden threader, ideal for developing manual dexterity and hand-eye coordination. Includes cylinder, cube, triangular prism and octagonal prism.

Size: approx. 60 x 65mm.