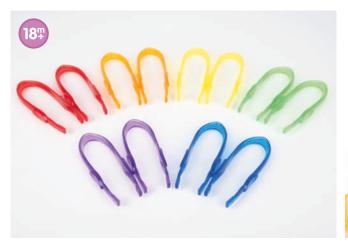

#### **TickiT** Translucent Colour Tweezers

73111 Pk12

Bright fun tweezers, great for exploring colour and an ideal size for children to manipulate. Includes plastic container for convenient storage.

Size: 135mm.