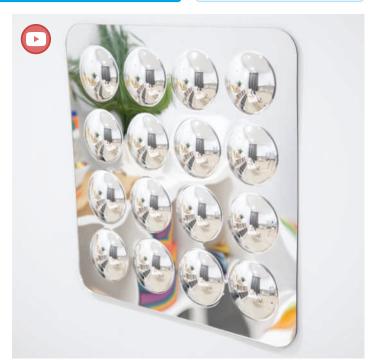

#### **Sensory Reflective Resources**

Made from robust stainless steel, our sensory reflective buttons and balls are highly durable, lightweight, smooth and compelling to handle. The hand finished shiny mirror surfaces provide fascinating distorted reflections. Ideal for sensory exploration, inspiring creative language, developing coordination and motor skills, for use in imaginative play or as a focal point for displays.

#### TickiT 🗹 **Sensory Reflective Sound Buttons**

Robustly constructed from stainless steel in mirrored gold, silver and colourburst finishes, these 3 smooth and seamless discus shaped buttons have different contents to produce a range of sound effects. The hand finished mirrored surfaces provide a distorted fish-eye lens reflection which is fascinating for children to observe. The buttons are lightweight and tactile to handle, making them of particular appeal to children with SEND. Size: 65mm dia.