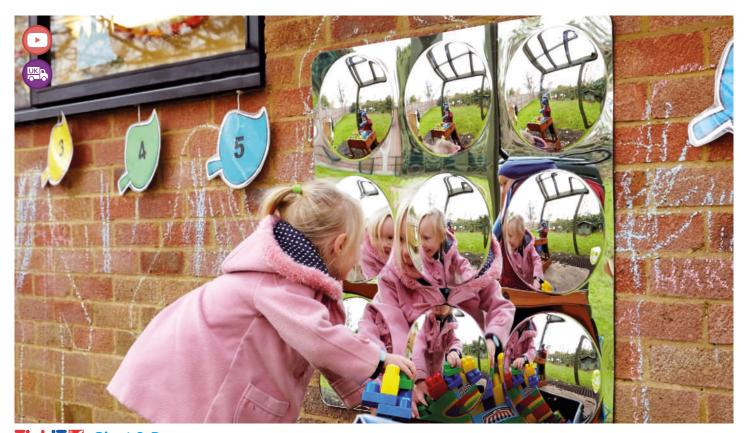

#### **Sensory Reflective Resources**

Made from robust stainless steel, our sensory reflective buttons and balls are highly durable, lightweight, smooth and compelling to handle. The hand finished shiny mirror surfaces provide fascinating distorted reflections. Ideal for sensory exploration, inspiring creative language, developing coordination and motor skills, for use in imaginative play or as a focal point for displays.

#### TickiT 🗹 **Sensory Reflective Sound Buttons**

Robustly constructed from stainless steel in mirrored gold, silver and colourburst finishes, these 3 smooth and seamless discus shaped buttons have different contents to produce a range of sound effects. The hand finished mirrored surfaces provide a distorted fish-eye lens reflection which is fascinating for children to observe. The buttons are lightweight and tactile to handle, making them of particular appeal to children with SEND. Size: 65mm dia.