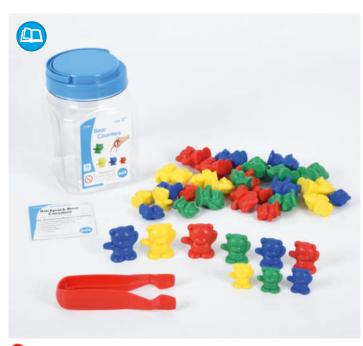

s can all be practised with button play. This jar contains large buttons in assorted shapes and colours.

Approx. 250g with 4 laces. Includes activity guide.

Size approx. 40-50mm dia.



# Maths I Counters & Sorting



#### **Monster Counters Earth Colours Jar**

75186 Pk36

A fun new set of detailed monster counters in 6 varieties (Vala, Nessy, Birdoo, Babbit, Triton and Crobee and in 6 earth colours, supplied in a handy jar. Ideal for counting, sorting, creating patterns and using with simple mathematical processes (adding, subtracting, dividing or multiplying). Includes tweezers and activity guide. Size of largest monster: 35mm.



# 4g 8g **12g**

#### **Back Pack Bear Counters**

53078 Pk96

3 sizes of bear in 6 colours. 24 large 35mm (12g), 24 medium 30mm (8g), 48 small 25mm (4g).



#### **Bear Counters Jar**

75160 Pk36

A jar of 36 mixed bear counters in 4 colours with tweezers and activity guide. Ideal for counting, sorting, weighing and using with simple mathematical

Size: approx. 35mm (12g), 30mm (8g) and 25mm (4g).



#### Small Bear Counters Jar

75162 Pk60

A jar of 60 small bear counters in 6 colours with tweezers and activity guide, ideal for counting, sorting, weighing and using with simple mathematical processes. Size: approx. 25mm.



# Counters & Sorting | Maths



#### **Monster Counters Activity Set**

75188

Meet our new Monster Counters - Vala, Nessy, Birdoo, Babbit, Triton and Crobee. In 6 shapes in 6 earth colours, the monsters all have different characteristics and attributes. Ideal for counting, sorting, creating patterns and using with simple