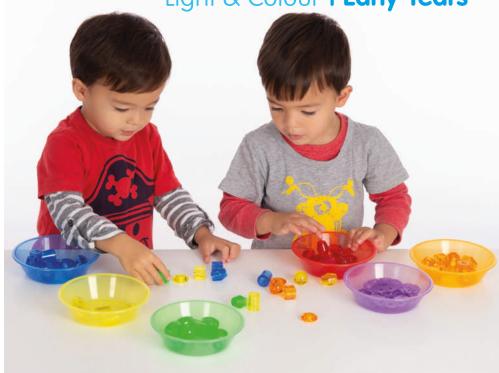

# Light & Colour (Page 4-21)

Light & colour resources are essential building blocks of early learning, where children of all ages and abilities can develop an understanding of a broad spectrum of subjects: observation of natural and man-made objects, colour mixing and creativity, scientific discovery, mathematical perception, logical thinking and language development.