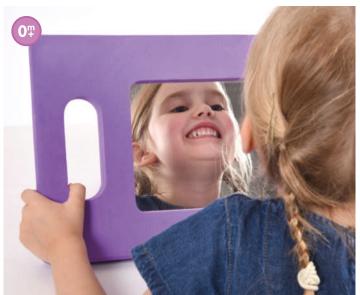

ffect Softie Mirror Tray 72436

Plane acrylic mirror with soft EVA foam surround - providing young children with a resource for role play or self reflection. Can also be used indoors or out as a mini observation area, a small world environment and as a lightweight portable mirror.

Size: 380 x 280 x 40mm.





# Mirrors | Early Years



# TickiT Jigsaw Softies

72083 Pk4

Softie plane mirrors with jigsaw profiles in four colours. They can be hand held, free standing or wall mounted to create a stunning display. Includes adhesive pads.

Size: 200mm.





**TickiT** Hexagonal Softies

72084 Pk5

Hand held EVA foam surround acrylic mirrors with plane (purple, blue and yellow), convex (red) and concave (orange) surfaces. Includes adhesive pads for wall mounting.

Size: 190mm at widest point.



#### **TickiT** Hand Held Softie Mirror

72086

Hand held acrylic mirror with EVA foam surround, easy handles and large reflective surface (240 x 138mm). Use for observation of reflection, self observation, role play, symmetry and speech development.

Size: 455 x 245 x 30mm.



TickiT ✓ Softie Round Wall Mirror

72087

Colourful round wall mirror made using safe acrylic plastic surrounded by tough EVA foam frame. Comes with sticky pads for wall mounting.

Size: 320mm dia.



# Early Years | Mirrors



**TickiT** Giant Single Dome

72412 780mm



**TickiT** ✓ Giant 9-Dome

72414 780mm

# Mirrors | Early Years



**TickiT** Large Single Dome

72404 490mm



TickiT ✓ Large 4-Dome

72406 490mm

#### **Dome Mirror Panels**

Made from safe acrylic plastic, these mirror panels are both safe and