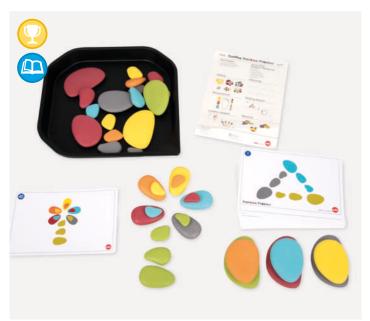

### Eco-Friendly Junior Rainbow Pebbles®

75152 Pk44

The eco Junior Rainbow Pebbles $^{\circledR}$  are made of natural Fibre Particulate Composite (FPC), an agricultural waste product from rice stems and rice husks. Each pebble has its own unique natural grain and the double-sided activity cards are designed in natural colour tones to match the pebbles. Children will have plenty of fun with this construction and early mathematics manipulative. Ideal for developing fine motor skills, counting & sorting and creative design. The set contains 36 pebbles in 3 shapes and 6 colours, with 8 double-sided activity cards.

Size of longest pebble: approx. 70 x 29mm.

# Junior Rainbow Pebbles® Activity Set

75154 Pk44

Early construction and manipulative set, ideal for developing fine motor skills, counting & sorting, or creative design. The set includes 36 pebbles in 3 shapes and 6 bright colours with 8 double-sided activity cards.

## Fine Motor Skills I Early Years

### **Clear Junior** Rainbow Pebbles®

54109 Pk36

An appealing early construction and manipulative set, ideal for developing fine motor skills and are fascinating viewed on a light panel. The smooth pebbles come in 3 shapes and 6 soft translucent colours supplied in a convenient storage jar. Includes an activity guide - also available digitally in Spanish & French.

Size of longest pebble: approx. 75 x 25mm.