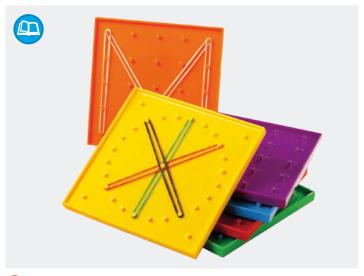

e names and attributes of simple 2D & 3D shapes is a building block for learning about geometry and is fun and informative for young children too. Older children will enjoy learning about symmetry, reflection and angles, attributes, angles and indices using colourful interactive resources.



### Maths I Shape & Geometry



#### **TickiT** Rainbow Glitter Shapes

72622 Pk21

Sparkling colour glitter shapes in 7 colours. Each colour includes 3 versions of a polygon: irregular and regular, ideal for understanding simple geometry principles. The shapes are made from 3mm acrylic and can be used on a light panel. Each one comes with a 2.5mm hole at the top balance point so they can be strung up against a window or outdoors to create fascinating colour shape shadows. Size of circle: 100mm dia.



#### Geoboards

53867 Pk6

Double-sided square geoboards in 6 colours with 24-pin circular array on one side and a 5 x 5-pin grid array on the reverse. Includes 120 elastic bands and activity guide - also available digitally in Spanish & French.

Size: 150mm.





#### Junior GeoLand®

54051

A comprehensive mirror set to stimulate children's imagination and allow them to explore symmetry and reflection with their creative designs. They will also want to look into the mirrors and see their own multi-image reflections. Includes 3 vertical acrylic mirrors, 1 semi-circular horizontal acrylic mirror, plastic frame with 15 degree graduations, 30 pattern blocks, 50  $\mathrm{GeoStix}^{\$}$ , 64 double-sided activity cards and an activity guide - also available digitally in Spanish & French. Si