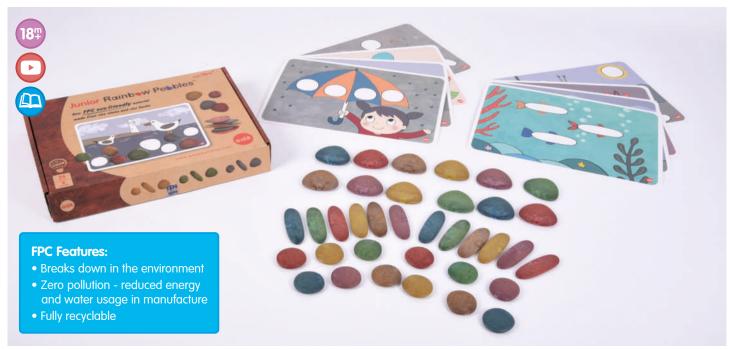

### Eco-Friendly Junior Rainbow Pebbles®

75152 Pk44

The eco Junior Rainbow Pebbles $^{\circledR}$  are made of natural Fibre Particulate Composite (FPC), an agricultural waste product from rice stems and rice husks. Each pebble has its own unique natural grain and the double-sided activity cards are designed in natural colour tones to match the pebbles. Children will have plenty of fun with this construction and early mathematics manipulative. Ideal for developing fine motor skills, counting & sorting and creative design. The set contains 36 pebbles in 3 shapes and 6 colours, with 8 double-sided activity cards.

Size of longest pebble: approx. 70 x 29mm.