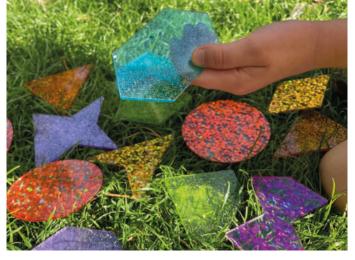

Size: 50mm dia.

72622 Pk21

Sparkling colour glitter shapes in 7 colours. Each colour includes 3 versions of a polygon: irregular and regular, ideal for understanding simple geometry principles. The shapes are made from 3mm acrylic and can be used on a light panel. Each one comes with a 2.5mm hole at the top balance point so they can be strung up against a window or outdoors to create fascinating colour shape shadows.

#### TickiT Splats

Fun splat shapes in 3mm acrylic. Includes primary and secondary translucent colours, clear, opaque black & white and a double-sided mirror. Ideal for exploring light, colour and shape. The shapes come with a 2.5mm hanging hole at the top balance point.

#### **Tickit** Jumbo Colour Mixing Shapes

Giant translucent colour geometric shapes in 3mm acrylic. Ideal for shape and colour recognition, colour mixing and using as templates. Each shape comes with a 2.5mm hanging hole at the top balance point.