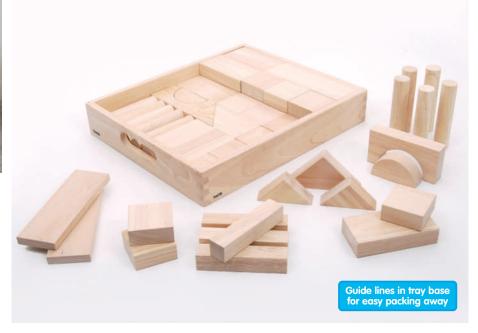

🗹

#### **Clear Crystal Block Set**

72610 Pk25

Beautifully polished crystal clear acrylic blocks with smooth, tactile surfaces. The set contains 17 different shapes designed to encourage children to create patterns, sequences and imaginative pictures. The regular shapes can help develop mathematical language and the understanding of geometric forms. The irregular shapes will allow for more creative and complex pictures whilst encouraging the use of descriptive language.

Size of largest block: 80 x 19 x 77mm.



## Early Years | Construction





#### **Tickit Wooden Jumbo Block Set**

73438 Pk54

Large selection of solid rubberwood blocks in traditional construction shapes packed in a wooden tray for convenient storage.

Size of tray: 455 x 385 x 72mm. Largest block: 69 x 14 x 209mm.



## Construction | Early Years







#### TickiT 1 Rainbow Wooden Jumbo Block Set

73450 Pk54

A large selection of smooth solid rubberwood blocks in traditional construction shapes and a mixture of natural and rainbow colours, packed in a sturdy wooden tray for convenient storage.

Size of tray: 455 x 385 x 72mm. Largest block: 69 x 14 x 209mm.



### Early Years | Construction





### Construction | Early Years





### Early Years | Construction



#### **TickiT** Rainbow Bricks

73380 Pk36

Giant visually stunning stacking bricks made from beautiful rubberwood with colourful acrylic inserts (translucent red, green, blue, yellow, clear and mirror). The set includes 24 large and 12 small bricks with rounded corners, ideal for building and balancing. Children will enjoy looking through