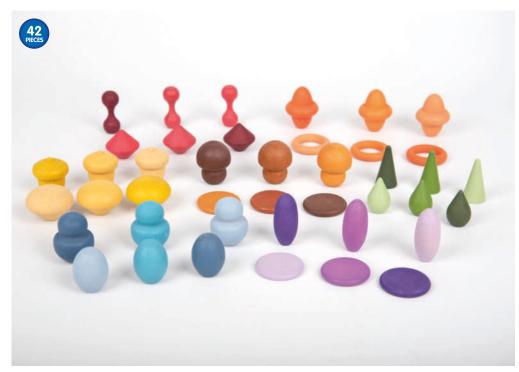

## **TickiT** Colour Crystal Treasures

72614 Pk30

Polished crystal clear acrylic shapes with smooth, tactile surfaces. The set contains 5 different shapes in 4 colours and clear, designed to encourage children to create pictures, patterns, sequences and use in imaginative play. Playing with the shapes will help children develop fine motor skills whilst exploring their creativity and discovering new descriptive language.

Size: approx. 30mm.