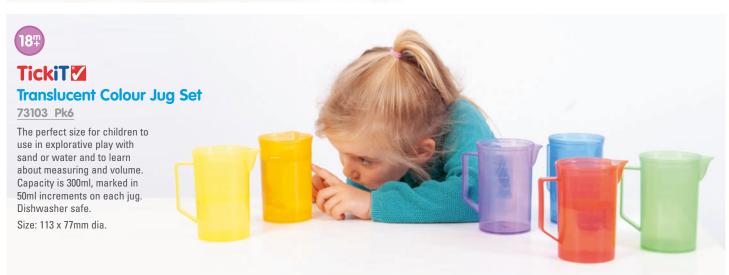

#### **TickiT** Translucent Colour Funnels

73113 Pk6

Fun colour funnels, the perfect size for children to use in explorative play with sand and water, for colour mixing and matching, and to experiment with volume.