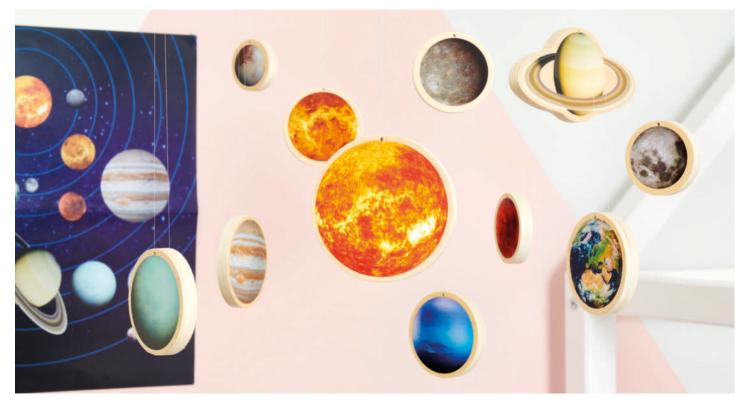

printed with the name, diameter, average temperature and distance from the sun. The chunky discs are easy for children to grip, rotate, turn over and to stand upright. There is also a hanging hole for suspending the discs like a solar system mobile. This versatile set provides a wonderful opportunity for learning more about our amazing solar system. The images show clear details and features - perfect for discussion and improving space knowledge. Children will enjoy playing whilst developing several aspects of learning, including descriptive language, exploring mathematical language, collaborative play, fine motor skills, imaginative play and understanding the world. Includes an informative colour printed guide in 8 languages and an A3 solar system colour poster. Size of sun: 110mm dia.



# Construction (Page 71-84)

Wooden and acrylic blocks, colourful rainbow bricks, plastic interlocking blocks and mirrored block sets are all included in our construction range to provide a versatile selection of building and creating resources for children.



# Early Years I Construction









# **TickiT** Natural Architect Arches

**73484 Pk7**Size: approx. 19 – 73mm high.



# **TickiT** Natural Architect Squares

73488 Pk7

Size: approx. 40 - 148mm high.



# **TickiT** Natural Architect Rectangles

73486 Pk7

Size: approx. 40 – 148mm high.



# **TickiT** Natural Architect Triangles

73490 Pk7

Size: approx. 20 - 148mm high.

#### **TickiT** Natural Architect Set

73492 Pk28

Beautiful smooth solid beechwood nesting shape sets in a natural finish to show the grain of the wood. T