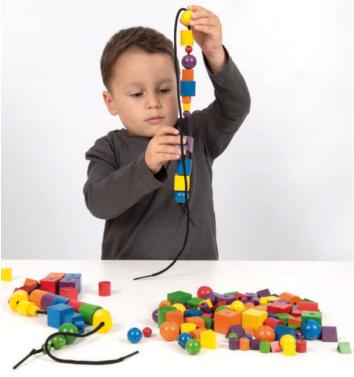

### **TickiT** Wooden Lacing Fruits

74015 Pk24

21 colourful wooden fruits with beautiful hand painted detailing. The large chunky hemu wood pieces are easy for small hands to manipulate. Excellent for sorting, matching, sequencing and to promote discussions about healthy eating. The set comes with 3 laces which have wooden threaders and stops, ideal for promoting hand-eye coordination and sequencing skills. There are 3 each of 7 different fruits.

Size of watermelon: 100mm. Length of thread: approx. 900mm.