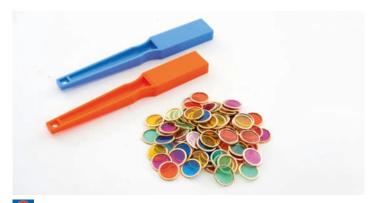

#### **TickiT** Translucent Colour Tweezers

73111 Pk12

Bright fun tweezers, great for exploring colour and an ideal size for children to manipulate. Includes plastic container for convenient storage.

Size: 135mm.

# TickiT Translucent Colour Tweezers

73111 Pk12

Bright fun tweezers, great for exploring colour and an ideal size for children to manipulate. Includes plastic container for convenient storage. Size: 135mm.