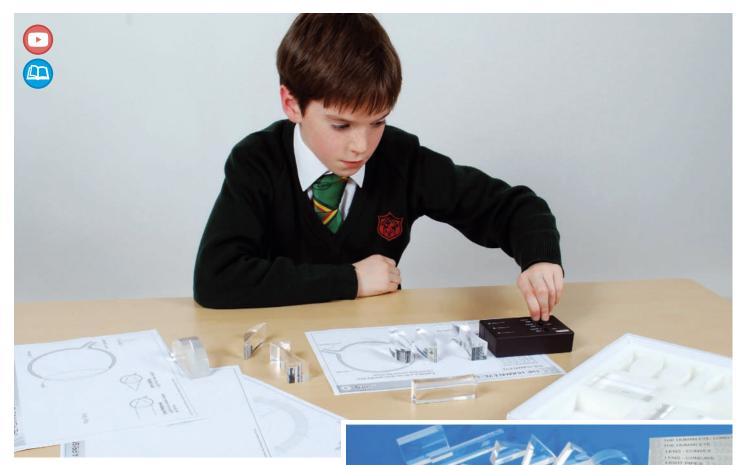

## **TickiT** Colour Crystal Block Set

72606 Pk41

25 beautifully polished translucent colour and clear acrylic blocks in 17 different shapes, with a plane mirror, 15 work cards and activity guide in 8 languages. The smooth colourful tactile blocks are designed to enable children to explore light & colour, build patterns and sequences as well as create imaginative pictures. The regular shapes can help develop mathematical language and the understanding of geometric forms. The irregular shapes will allow for more creative and complex pictures whilst encouraging the use of descriptive language.