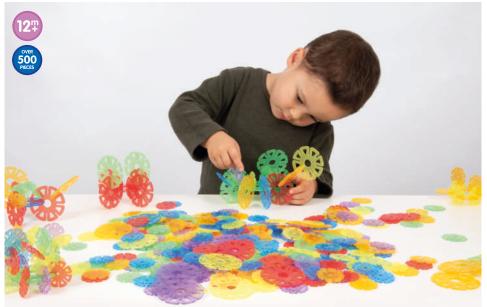

suited for play on a light panel. The set consists of simple 2-stud bricks which can easily be cleaned after use in soapy water or in a dishwasher. Includes activity guide.

Size of brick: 75 x 37.5 x 25mm.







#### 2cm Linking Cubes Classroom Set

54009 Pk546

Easy to connect cubes with double-sided activity cards providing construction and maths challenges. Includes ideas for creative construction, learning about shape and space, and exploring pattern and sequence. Also ideal as a maths manipulatives set - see page 148 for details. Set includes 500 blocks in 10 bright colours, comprising 400 cubes, 50 triangles & 50 quadrants, as well as 4 base boards and 42 x 2-sided activity cards in a plastic container for convenient storage.

Size of cube: 20mm.



### Early Years | Construction



#### TickiT 7

#### **Translucent Linking Discs**

Colourful octagonal discs in two sizes with notches for interlocking and a central hole suitable for threading. Use to create abstract or symmetrical structures, for sorting and pattern-making, to develop fine motor skills and encourage logical thinking. 6 different colours and supplied in a plastic container for convenient storage. Size: 120 large discs, 63mm dia. and 390 small discs, 38mm dia.



#### Skeletal Geo Kit - Starter Set

54049 Pk164

Construction set to develop creative problem-solving and improve fine motor skills. Build 2 & 3 dimensional structures and introduce basic geometric shapes. Contains 80 sticks in 4 sizes and 4 colours, 40 connecting balls in 2 colours, 24 quarter circles, and 20 double-sided activity cards. Inc