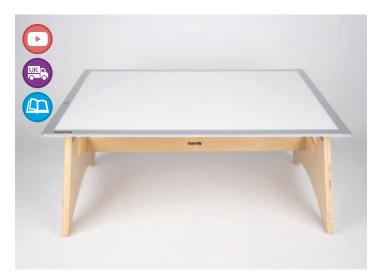

#### **TickiT** A2 Light Panel & Table Set

72271 A2 Light Panel & Table Set 73374 Wooden Play Table (575 x 402 x 282mm)

Low-level wooden table with A2 Light Panel which sits on top. Table legs fix into place with a hex key. Folds flat for storage. Set includes low voltage mains power supply and a TickiT Light Panel Guide.

Overall height: 290mm.