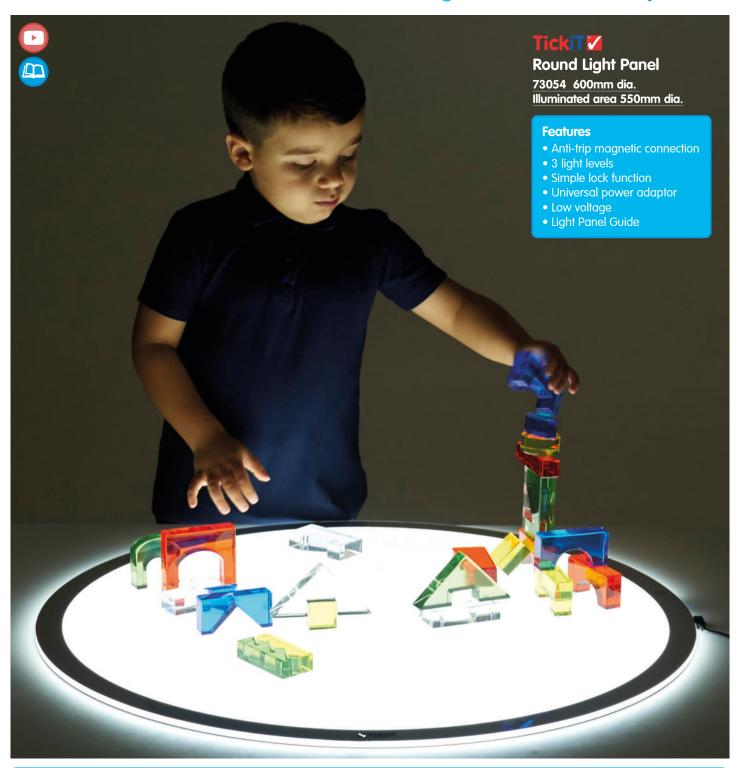

TickiT light panels provide a cool, clean, illuminated background. Ideal for the investigation of light, colour and shape. The panels are tough, portable and easy to wipe clean. Every TickiT Light Panel comes with a user guide containing 150 ideas to provide teachers and practitioners with inspiration for their use. Digital versions are available in French, German, Spanish, Italian, Polish, Swedish & Dutch - please enquire for details.