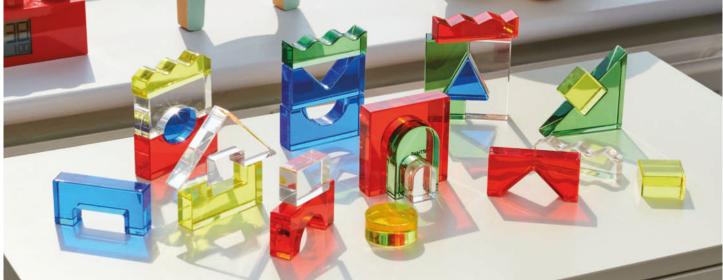

## **TickiT** Colour Crystal Block Set

72606 Pk41

25 beautifully polished translucent colour and clear acrylic blocks in 17 different shapes, with a plane mirror, 15 work cards and activity guide in 8 languages. The smooth colourful tactile blocks are designed to enable children to explore light & colour, build patterns and sequences as well as create imaginative pictures. The regular shapes can help develop mathematical language and the understanding of geometric forms. The irregular shapes will allow for more creative and complex pictures whilst encouraging the use of descriptive language.

Size of mirror: 160 x 320mm. Largest block: 80 x 19 x 77mm.