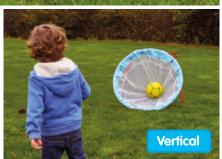

#### **TickiT** Giant Catch Net

This versatile net is designed to stand either horizontally or vertically so it can be used for both throwing and kicking games. Made from powder coated tubular steel, it features a press-stud fitted close mesh net that can be removed and washed, and pop-stud fitted legs for easy storage.

Size: 680 x 840mm. Hoop: 820mm dia.