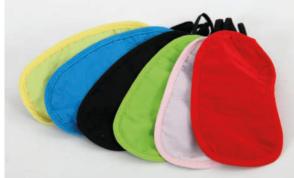

#### **TickiT Blindfold Set**

73972 Pk6

Double layered blindfolds in 6 different colours for a complete blackout to help children focus and concentrate. Elastic straps at the rear ensure one size fits all. Size: 175 x 85mm.