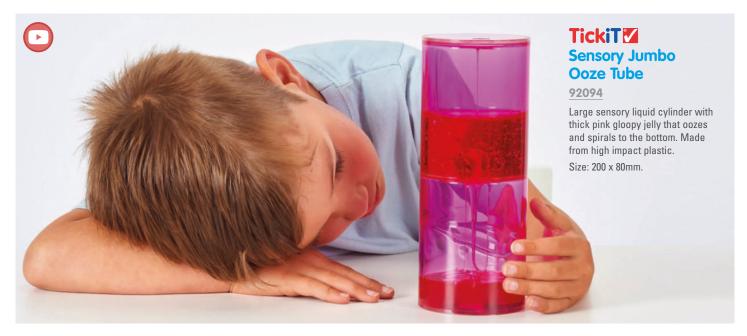

### **TickiT** Sensory Ooze Tube Set

92106 Pk3

Chunky cylindrical ooze tubes with thick gloopy jelly in blue, pink and green that slowly oozes and spirals to the bottom. Made from high impact plastic. Size: 120 x 50mm.