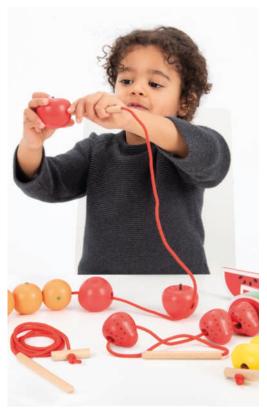

### **TickiT** Wooden Lacing Fruits

74015 Pk24

21 colourful wooden fruits with beautiful hand painted detailing. The large chunky hemu wood pieces are easy for small hands to manipulate. Excellent for sorting, matching, sequencing and to promote discussions about healthy eating. The set comes with 3 laces which have wooden threaders and stops, ideal for promoting hand-eye coordination and sequencing skills. There are 3 each of 7 different fruits.

Size of watermelon: 100mm. Length of thread: approx. 900mm.