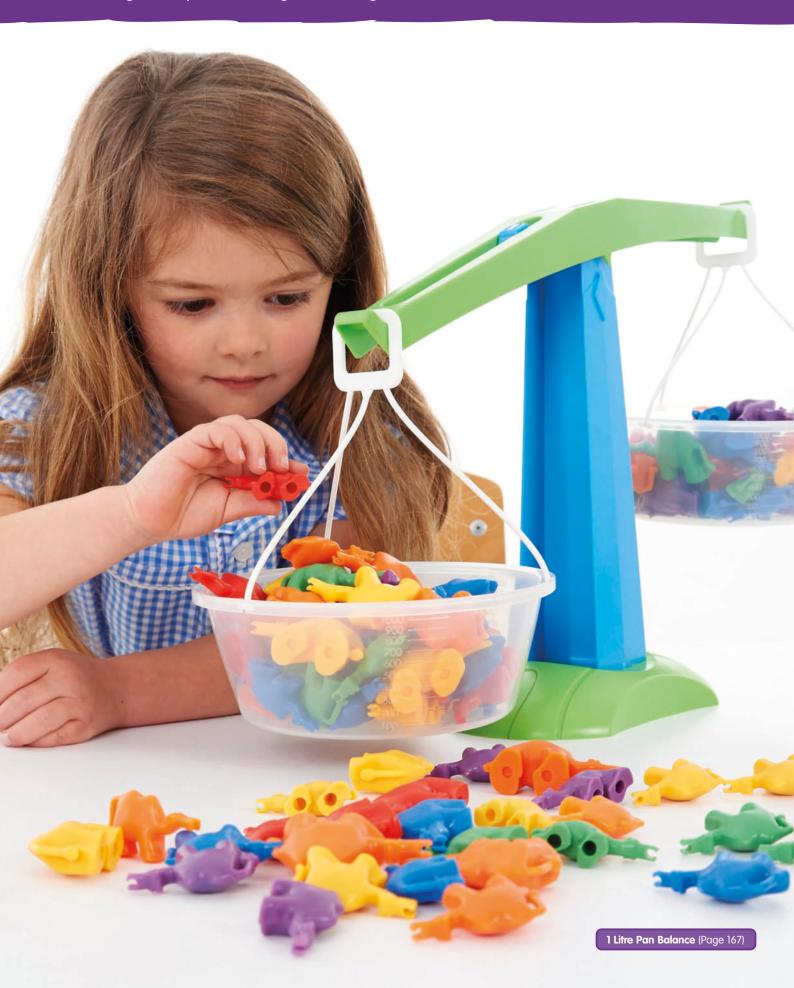

#### **Shape Bean Bags**

72237 Pk12

2D shaped bean bags, each printed with its name and shape outline. 4 shapes & 4 colours.

Size: approx. 130mm.