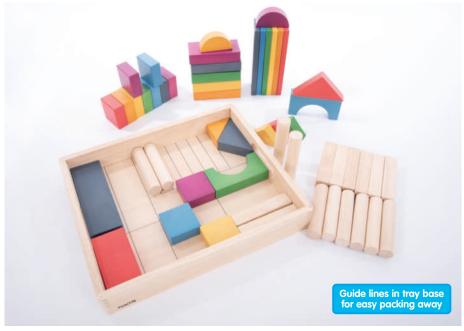

#### Translucent Colour **Squares**

54111 Pk300

Clear square tiles in 6 colours and 2 sizes, ideal for using on a light panel for counting, sorting, pattern-making and colour recognition activities. Includes plastic container for convenient storage.

Size: 19mm and 25mm.