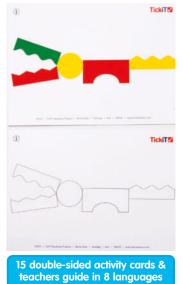

## **TickiT** Colour Crystal Block Set

72606 Pk41

25 beautifully polished translucent colour and clear acrylic blocks in 17 different shapes, with a plane mirror, 15 work cards and activity guide in 8 languages. The smooth colourful tactile blocks are designed to enable children to explore light & colour, build patterns and sequences as well as create imaginative pictures. The regular shapes can help develop mathematical language and the understanding of geometric forms. The irregular shapes will allow for more creative and complex pictures whilst encouraging the use of descriptive language.