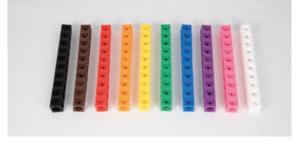

#### Jumbo Links

53977 Pk200

Jumbo links in 4 bright colours, good for sorting, counting and patterning. The design is suitable for small hands to connect and separate.

Size of link: 73 x 50mm.