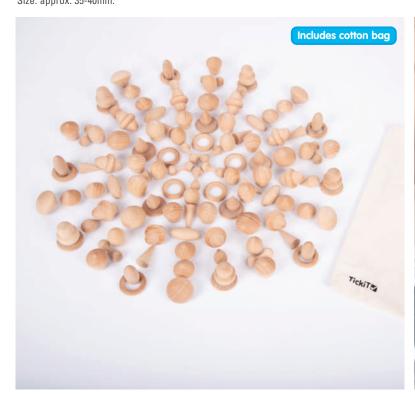

#### TickiT 7 **Wooden Treasures Touch & Match Set**

#### 73470 Pk36

A fun game set using our beautiful undyed beechwood treasures. Using the 12 different solid treasure shapes and 24 wooden discs printed with outlines that match each shape, a variety of memory and matching games can be played, using sight memory, touch memory and descriptive language.

We don't bleach our wood which highlights the varied features of the natural material.

Contents: 12 solid wooden treasures, 24 wooden discs, a cotton drawstring bag and activity guide in 8 languages.

Size of treasures: approx. 35-40mm.