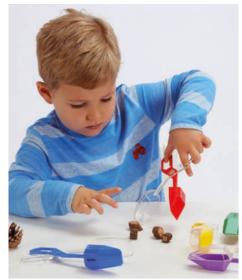

### Balancing Ball Set

#### 72231 Pk12

This set of 6 balance handles and 6 balls is a great addition to any collection of physical play resources.

Size of handle: 330mm. Ball: 60mm dia.

### Ankle Hoops

#### 72314 Pk6

An ideal game for developing jumping skills and coordination. 6 bright colours. Size of hoop: 160mm dia. Flex:  $600\,\mathrm{mm}$ .