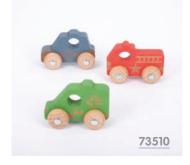

73516 | City EV's | Pk3  |
| 73508 | Set       | Pk12 |

Colourful solid beechwood vehicles, each with four rotating wheels, metal axles and lasered markings. The lasering creates a slight indentation in the wood, making the pieces tactile to provide a sensory discovery aspect. The set includes 3 emergency vehicles (blue police car, green ambulance, red fire engine), 3 adventure vehicles (orange car, blue caravan, purple campervan), 3 community vehicles (red post van, blue mixer truck, green recycle truck) and 3 city e-vehicles (orange 4x4, purple car, yellow bus) with an electric charging point logo.

The colours complement our Rainbow Wooden Loose Parts, Architect Sets and Wooden Treasures so can be used together for extended play opportunities.

Size of recycle truck: 92 x 59 x 45mm.









# Early Years | Imaginative Play



## **TickiT** Wooden Community Figures

74009 Pk10

Smooth natural beechwood people figures with different characteristics and in a range of shapes and sizes. Ideal for small world play, discussing families and communities, learning about similarities and differences and for developing descriptive or imaginative language. Includes cotton bag.

Size: approx. 65 - 78mm.





#### TickiT 🗸

#### **Woodland Trees Set**

74013 Pk10

Smooth natural beechwood tree shapes with different characteristics and in a range of shapes and sizes. Ideal for small world play, discussing the natural world, learning about similarities and differences and for developing descriptive or imaginative language. Includes cotton bag.

Size: approx. 85 - 110mm.







# Imagi