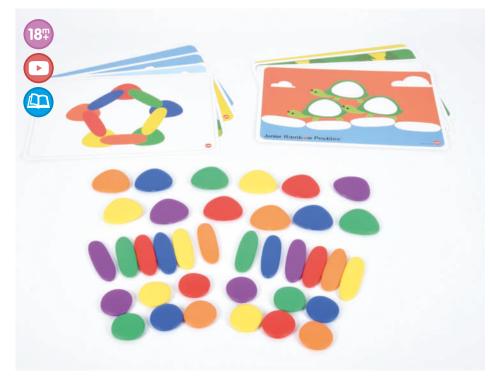

# Junior Rainbow Pebbles® Activity Set

75154 Pk44

Early construction and manipulative set, ideal for developing fine motor skills, counting & sorting, or creative design. The set includes 36 pebbles in 3 shapes and 6 bright colours with 8 double-sided activity cards.

Size of longest pebble: approx. 70 x 29mm.