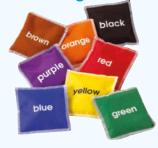

#### **Colour Name Bean Bags**

53965 Pk8

Square bean bags marked with colour names. 8 colours. Size: 100mm.