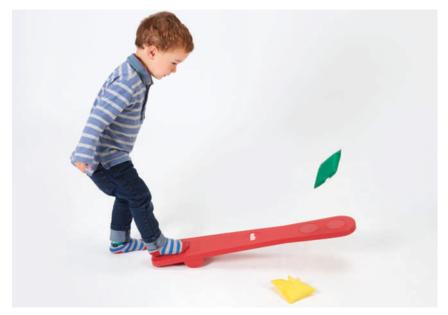

#### **Trace & Balance**

76081

A wobble board with 4 wooden balls. By standing on the board and placing their feet in the foot prints, children should use their balance and core muscles to roll the ball through the trail paths.

Size: 450 x 300 x 50mm.