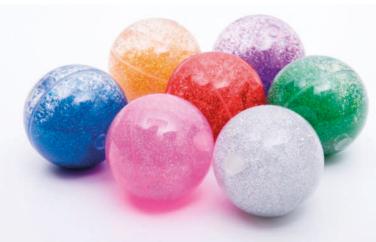

#### Sensory Rainbow Glitter Balls Set

92098 Pk7

Red, silver, gold, green, blue, pink & purple glitter balls with attractive sparkling stardust which swirls around the inside of the balls as they are moved. Ideal for both boys and girls by creating a fascinating sensory experience to captivate the imagination and improve concentration.

Size: 65mm dia.