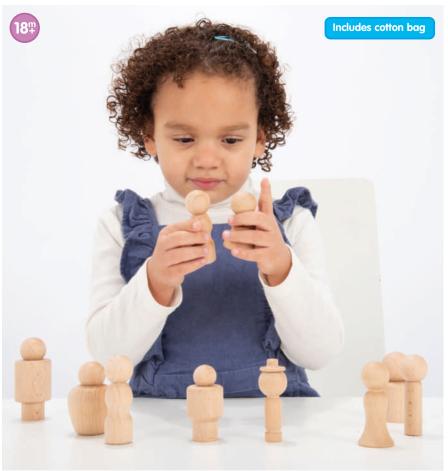

#### **Wooden Treasures Touch & Match Set**

73470 Pk36

A fun game set using our beautiful undyed beechwood treasures. Using the 12 different solid treasure shapes and 24 wooden discs printed with outlines that match each shape, a variety of memory and matching games can be played, using sight memory, touch memory and descriptive language.

We don't bleach our wood which highlights the varied features of the natural material.

Contents: 12 solid wooden treasures, 24 wooden discs, a cotton drawstring bag and activity guide in 8 languages.

Size of treasures: approx. 35-40mm.