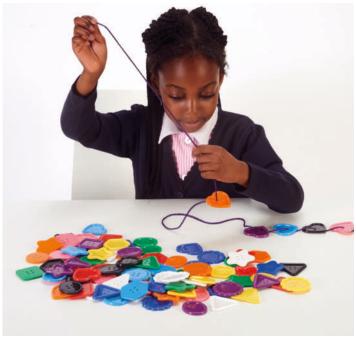

# TickiT Translucent Stackable Buttons

73071 Pk144 + 12 Laces

Mixed button shapes (star, circle, hexagon and square) in 6 colours with 1, 3 or 5 holes in the centre. Includes plastic container for convenient storage.

Size of square: 45mm. Lace length: 600mm.