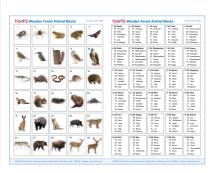

### **TickiT Wooden Forest Animal Blocks**

72304 Pk30

Chunky basswood ply blocks, colour printed on both sides with real images of wild animals from forest and woodland environments. The free-standing blocks are ideal for children to handle and can be used in imaginative play, to develop descriptive language skills and for learning about the characteristics of a wide range of different creatures. Includes insects, birds, reptiles and mammals representing a variety of recognisable species and a colour identification guide in 8 languages.

Size of bear block: 165 x 113 x 20mm.