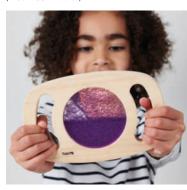

#### **TickiT Easy Hold Glitter Panels**

73442 Purple 73444 Silver 73446 Gold 73440 Set of 3

Solid rubberwood frame with easy hold handles enclosing a panel of sparkling glitter, one in each colour - purple, silver and gold. The panels can be twisted and turned to make the glitter liquid move and flow in fascinating ways. Ideal for sensory discovery and broadening descriptive vocabulary.

Size of frame: 185 x 120 x 20mm (insert 80mm dia.)