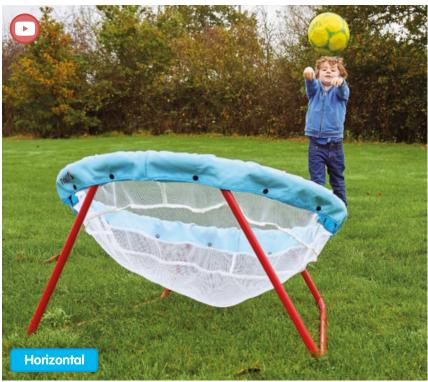

#### **TickiT** Giant Catch Net

This versatile net is designed to stand either horizontally or vertically so it can be used for both throwing and kicking games. Made from powder coated tubular steel, it features a press-stud fitted close mesh net that can be removed and washed, and pop-stud fitted legs for easy storage.

Size: 680 x 840mm. Hoop: 820mm dia.