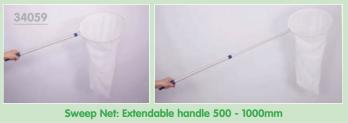

#### **TickiT** Giant Catch Net

This versatile net is designed to stand either horizontally or vertically so it can be used for both throwing and kicking games. Made from powder coated tubular steel, it features a press-stud fitted close mesh net that can be removed and washed, and pop-stud fitted legs for easy storage.

Size: 680 x 840mm. Hoop: 820mm dia.