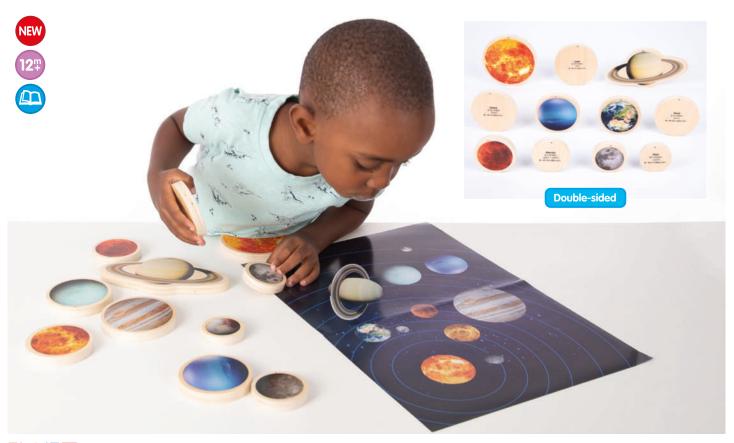

pace set will inspire children to use and develop descriptive language, engage in imaginative play and learn more about the fascinating mysteries of space travel. The lasering creates a brown pattern in the wood to show the different features. The telescope contains a spy hole - great for focusing on small objects, promoting concentration and observation.

The set includes an astronaut, rocket, alien, spaceship, telescope, orbiting satellite, satellite dish, the Earth, our moon, a ringed planet and a drawstring cotton bag.

For extended play, the Wooden Space Adventure complements the other sets in our growing wooden imaginative play range: Wooden Community Figures (74009), Woodland Trees (74013) and Wooden Animal Friends (73472).

Size of rocket: 100mm.

# Early Years | Imaginative Play



### **TickiT** Wooden Solar System Discs

73482 Pk11

Smooth and tactile plywood discs, colour printed on one side with beautiful clear photo realistic illustrations of our sun, Mercury, Venus, Earth, our moon, Mars, Jupiter, Saturn, Uranus, Neptune and Pluto. The reverse is clearly printed with the name, diameter, average temperature and distance from the sun. The chunky discs are easy for children to grip, rotate, turn over and to stand upright. There is also a hanging hole for suspending the discs like a solar system mobile. This versatile set provides a wonderful opportunity for learning more about our amazing solar system. The images show clear details and features - perfect for discussion and improving space knowledge. Children will enjoy playing whilst developing several aspects o