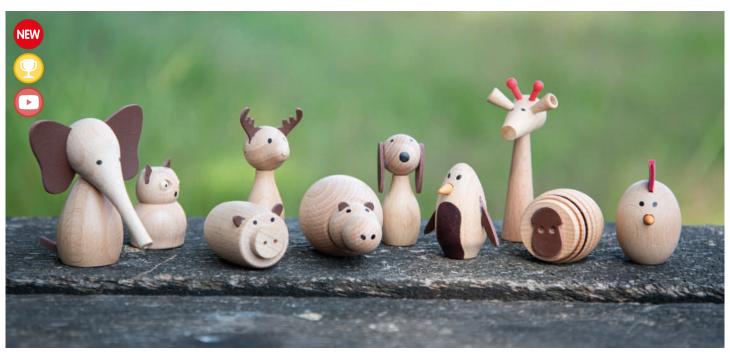

ginative Play



## **TickiT** Wooden Community Figures

74009 Pk10

Smooth natural beechwood people figures with different characteristics and in a range of shapes and sizes. Ideal for small world play, discussing families and communities, learning about similarities and differences and for developing descriptive or imaginative language. Includes cotton bag.

Size: approx. 65 - 78mm.





#### TickiT 🗸

#### **Woodland Trees Set**

74013 Pk10

Smooth natural beechwood tree shapes with different characteristics and in a range of shapes and sizes. Ideal for small world play, discussing the natural world, learning about similarities and differences and for developing descriptive or imaginative language. Includes cotton bag.

Size: approx. 85 - 110mm.







# Imaginative Play I Early Years





### TickiT 🗹

#### **Wooden Animal Friends**

73472 Pk10

Meet our new animal friends! A beautifully made set of solid beechwood animals from around the world, with simple printed features and faux leather detailing to add to their charm. Children will love to use them in imaginative play and telling stories, and the animals naturally complement our Woodland Trees and Wooden Community Figures sets.

Contains a stag, dog, cockerel, owl, sheep, pig, giraffe, hippo, elephant and penguin with a drawstring cotton bag.

Sizes: approx. 40 - 70mm.



# Early Years I Imaginative Play



### TickiT 🗹

### **Wooden Enchanted Figures**

73496 Pk10

Fun, detailed solid beechwood characters from traditional fairy tales and stories. With faux leather detailing in a range of bright colours, the set is