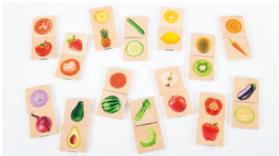

### **TickiT** Fruit & Vegetable Match

73404 Pk28

14 pairs of smooth basswood ply square tiles, clearly colour printed on one side with real images of fruit and vegetables. Can be played in memory games or for discussions about healthy eating. Ideal for developing descriptive language, mathematical skills, fine motor control, imaginative play and obtaining an understanding of the wider world. Size: 70 x 70 x 10mm.