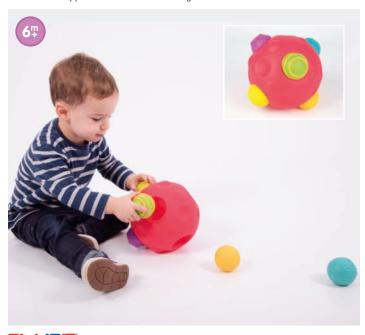

### **TickiT** Sensory Meteor Ball

74056 Pk7

A large colourful textured ball with 6 smaller balls which fit into craters around the surface. An unusual and stimulating resource which can be used with infants to explore actions, reactions, and motor skills; or within a small group of toddlers to encourage conversation and develop hand-eye coordination. The small balls have differently textured surfaces and can be removed and used separately.

Size: approx. 185mm dia.