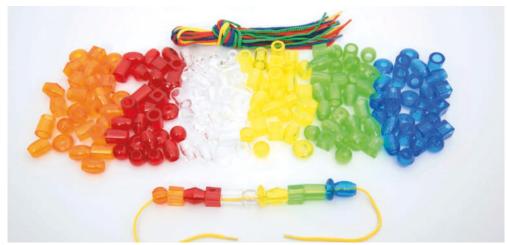

# TickiT Translucent Jumbo Lacing Beads

73085 Pk180 + 12 Laces

Lacing beads in 6 shapes and 6 colours with 12 laces. Includes plastic container for convenient storage.

Size: approx. 20-30mm. Lace length: 600mm.