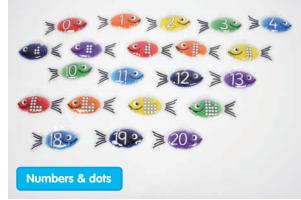

#### Number & Dot Bean Bags

72235 Pk10

Square bean bags, each printed with numbers 1-10 and their matching dots. 5 colours.

Size: 100mm.