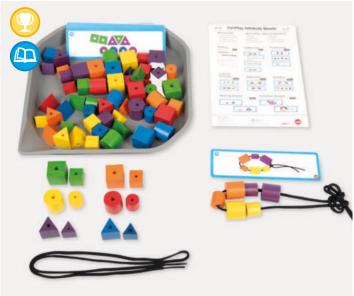

Size of large ball: 75mm dia. Small ball: 50mm dia.

### **TickiT** Sensory Texture Balls

74058 Pk6

A set of differently textured balls, the ideal size for small hands to handle. The surface textures are fun to examine and describe, and the set can be used on its own, as an additional set for the Sensory Meteor Ball, or as part of a wider sensory exploration activity.

Size: 60mm dia.

# Motor Skills (Page 40-55)

Working gross and fine motor skills improves the whole body's strength and encourages concentration, helping to keep children active and healthy.

# Gross Motor Skills I Early Years

### **TickiT**

#### **Constellation Ball**

75045

A large, clear inflatable ball with colourful beads inside. Great for gentle controlled physical play, where children can roll or pass the ball to each other. Also ideal for quiet periods, improving focus and concentration. Includes bicycle pump adapter. Size: 350mm dia.