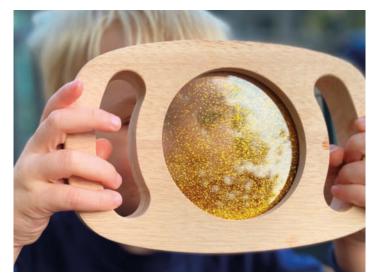

#### **TickiT Easy Hold Glitter Panels**

73442 Purple 73444 Silver 73446 Gold 73440 Set of 3

Solid rubberwood frame with easy hold handles enclosing a panel of sparkling glitter, one in each colour - purple, silver and gold. The panels can be twisted and turned to make the glitter liquid move and flow in fascinating ways. Ideal for sensory discovery and broadening descriptive vocabulary.