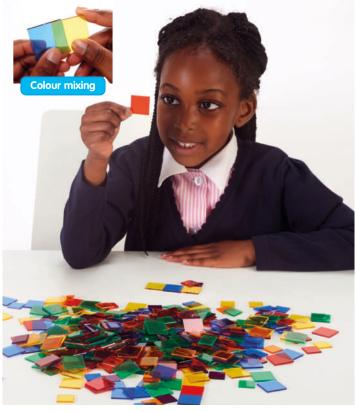

#### Translucent Colour **Squares**

54111 Pk300

Clear square tiles in 6 colours and 2 sizes, ideal for using on a light panel for counting, sorting, pattern-making and colour recognition activities. Includes plastic container for convenient storage.

#### Translucent Colour Counters

54113 Pk500

Clear round counters in 6 colours and 2 sizes, ideal for using on a light panel for counting, sorting, pattern-making and colour recognition activities. Includes plastic container for convenient storage.