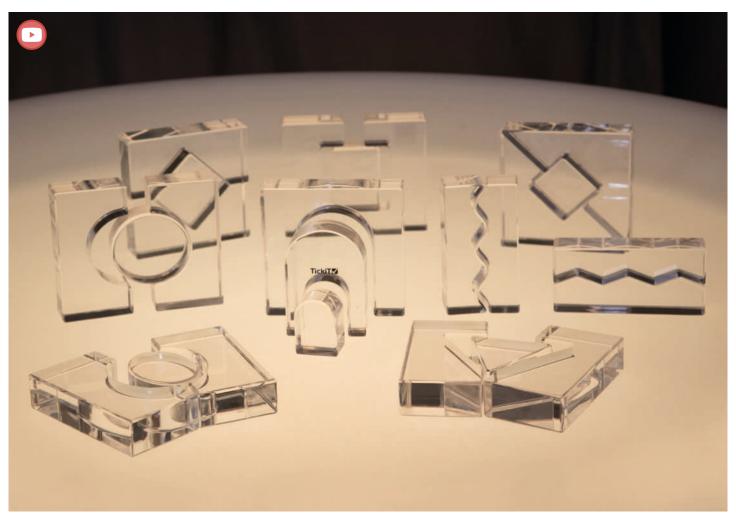

## **TickiT** ✓ Clear Crystal Block Set

72610 Pk25

Beautifully polished crystal clear acrylic blocks with smooth, tactile surfaces. The set contains 17 different shapes designed to encourage children to create patterns, sequences and imaginative pictures.

The regular shapes can help develop mathematical language and the understanding of geometric forms. The irregular shapes will allow for more creative and complex pictures whilst encouraging the use of descriptive and mathematical language.

Size of largest block: 80 x 19 x 77mm.