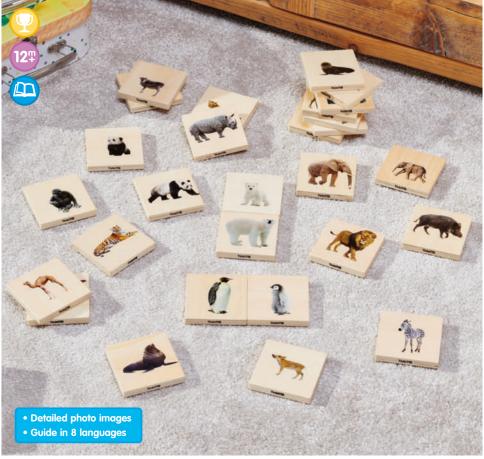

# TickiT Domestic Animal Family Match

73406 Pk28

Family pairs of common pets and farmyard favourites.

Size: 70 x 70 x 10mm.

#### **Animal Family Match Sets**

14 pairs of smooth basswood ply square tiles, clearly colour printed on one side with real images of animals and their young. Can be played in memory games or for discussions about animal differences & similarities. Ideal for developing descriptive language, mathematical skills, fine motor control, imaginative play and obtaining an understanding of the wider world.

# TickiT Wild Animal Family Match

73408 Pk28

Family pairs from different environments around the world.

Size:  $70 \times 70 \times 10$ mm.