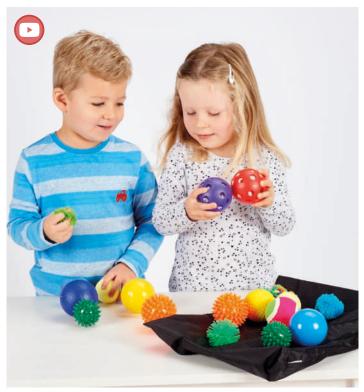

### **TickiT** Sensory Ball Pack

72446 Pk20

A selection of 20 balls with different textures, colours, density and bounce properties. Selected by our primary and pre-school specialists. Supplied in a black feely bag.

Size of large ball: 75mm dia. Small ball: 50mm dia.