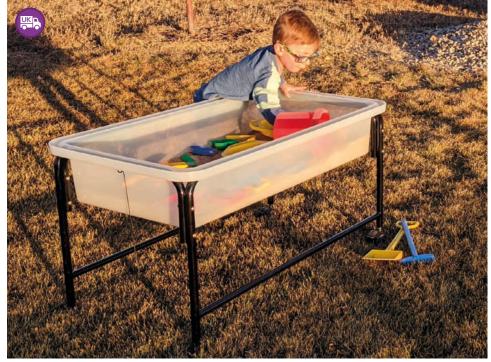

# Early Years | Sensory

75561 Sensory Mood Water Table 38075 Outdoor Cover

Our colour-changing sand & water table brings a whole new perspective to water exploration and sensory discovery. The shallow well can be used for water, jelly, foam, sand or translucent objects for exploring light and colour. The sturdy but lightweight design is beautiful and practical, easy to move indoors or outside, simple to clean and ideal for individual or group focused activities. Can be used with Outdoor Cover (38075) to keep contents clean and dry. British design & manufacture.

Size: 580 x 800mm dia. Well depth 185mm.