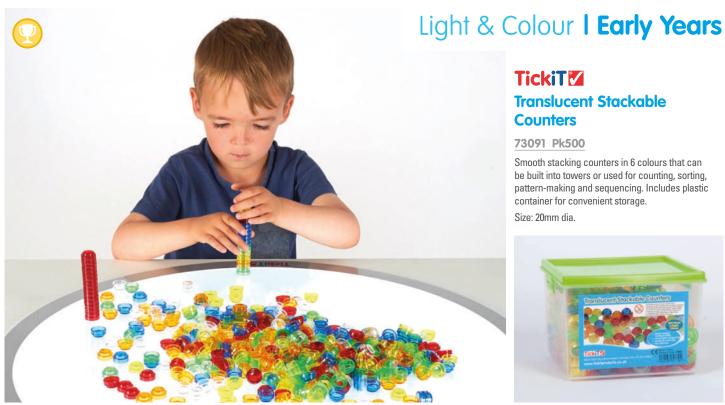

#### **Translucent Stackable Counters**

73091 Pk500

Smooth stacking counters in 6 colours that can be built into towers or used for counting, sorting, pattern-making and sequencing. Includes plastic container for convenient storage.