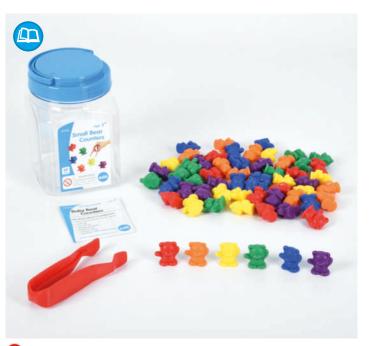

th Colours Jar**

75186 Pk36

A fun new set of detailed monster counters in 6 varieties (Vala, Nessy, Birdoo, Babbit, Triton and Crobee and in 6 earth colours, supplied in a handy jar. Ideal for counting, sorting, creating patterns and using with simple mathematical processes (adding, subtracting, dividing or multiplying). Includes tweezers and activity guide. Size of largest monster: 35mm.



# 4g 8g **12g**

#### **Back Pack Bear Counters**

53078 Pk96

3 sizes of bear in 6 colours. 24 large 35mm (12g), 24 medium 30mm (8g), 48 small 25mm (4g).



#### **Bear Counters Jar**

75160 Pk36

A jar of 36 mixed bear counters in 4 colours with tweezers and activity guide. Ideal for counting, sorting, weighing and using with simple mathematical

Size: approx. 35mm (12g), 30mm (8g) and 25mm (4g).



#### Small Bear Counters Jar

75162 Pk60

A jar of 60 small bear counters in 6 colours with tweezers and activity guide, ideal for counting, sorting, weighing and using with simple mathematical processes. Size: approx. 25mm.



# Counters & Sorting | Maths



#### **Monster Counters Activity Set**

75188

Meet our new Monster Counters - Vala, Nessy, Birdoo, Babbit, Triton and Crobee. In 6 shapes in 6 earth colours, the monsters all have different characteristics and attributes. Ideal for counting, sorting, creating patterns and using with simple mathematical processes (adding, subtracting, dividing or multiplying). Comes with 10 double-sided activity cards, 72 counters and a transparent spinner.

Size of largest monster: 35mm. Spinner 90mm dia.





54067 Pk200

Set of double-sided plast