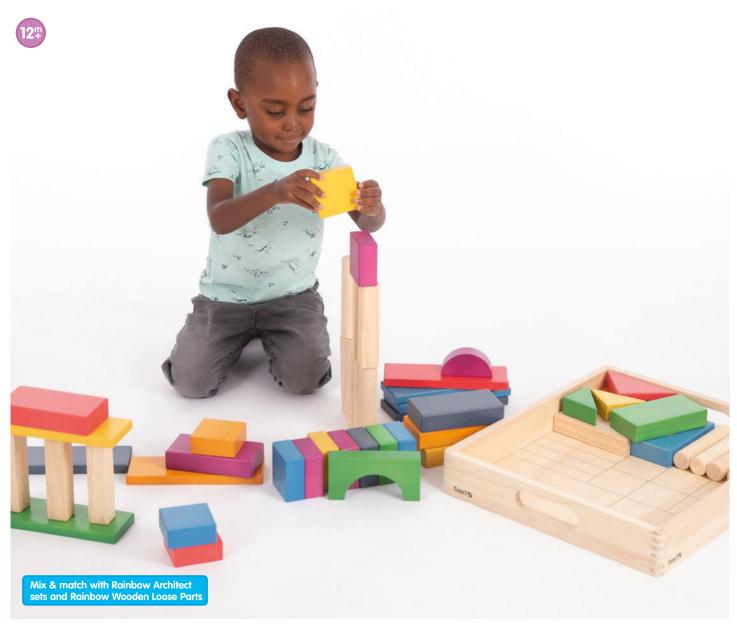

#### Translucent Colour **Squares**

54111 Pk300

Clear square tiles in 6 colours and 2 sizes, ideal for using on a light panel for counting, sorting, pattern-making and colour recognition activities. Includes plastic container for convenient storage.

Size: 19mm and 25mm.