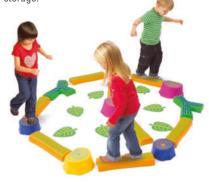

# Early Years | Gross Motor Skills

74604 Pk22

Tree-themed stepping blocks with non-slip surfaces, a great addition to any physical play collection. Perfect for developing balance, coordination and collaborative play skills.

Contains 6 stumps (288mm), 2 Y-shaped logs (460mm), 8 straight logs (480mm) and 6 leaves (265mm) in two zipped bags for convenient storage.