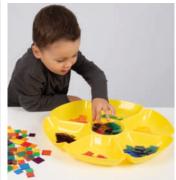

#### **TickiT** Sensory Mood Discovery Table

75563 Sensory Mood Discovery Table 75563D Sensory Mood Discovery Table & Wooden Dividers Set

The colour-changing Discovery Table has a raised rim to the outside edge, creating an enticing area for learning through play and sensory exploration. The sturdy but lightweight design is beautiful as well as practical: easy to move between locations, quick to clean and ideal for individual focus work or collaborative play. Providing a soft coloured or white light which is adjusted using the remote control, the discovery area can be used for sorting and arranging objects, exploring different materials and substances (liquid, sand, jelly, foam) and makes the ideal base for imaginative small world play activities. British design & manufacture.

Size: 450 x 690mm dia. Depth of discovery area is 60mm.

#### **Features**

- Remote control
- Rechargeable
- Universal power adaptor
- Low voltage
- Water resistant