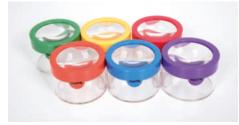

# TickiT ✓ Perception Cubes

72608 Pk8

Smooth acrylic cubes which are intriguing to look through from different angles and when used in open construction play. Children will see the world in different colours and with a variety of squares and rectangles within the cube, an effect caused by internal reflection of the outer edges.

#### **Perception Cubes & Semispheres**

These beautiful award-winning sets have a crystal clear glass-like appearance but are made from safe smooth acrylic with polished faces, edges and corners. Suitable from birth upwards, the pieces are tactile and fascinating for babies to hold and look through, they can be used as windows or other creative features when used in imaginative play and are ideal for demonstrating colour mixing and light refraction. Each set contains 8 translucent colours, includes an information sheet in 4 languages and is supplied in a foam-lined box for convenient storage.

#### **TickiT** Perception Semispheres

72602 Pk8

Smooth acrylic semispheres which show a colourful, curved and distorted view when looked through. Place one of the semispheres above an object or writing for capitating crystal clear or coloured magnification.