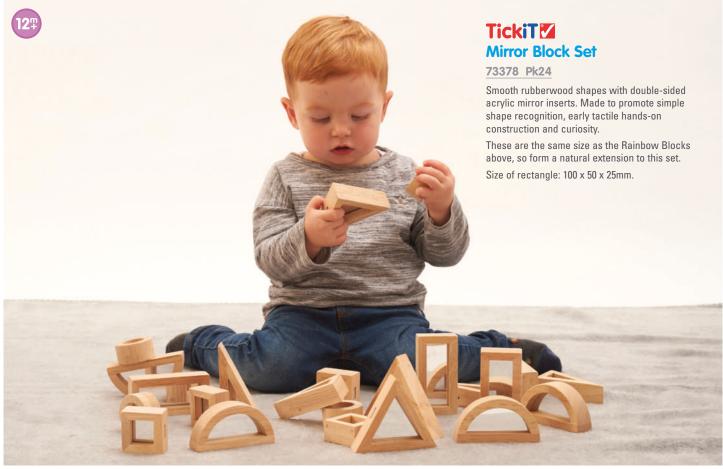

## **TickiT** ✓ Clear Crystal Block Set

72610 Pk25

Beautifully polished crystal clear acrylic blocks with smooth, tactile surfaces. The set contains 17 different shapes designed to encourage children to create patterns, sequences and imaginative pictures.

The regular shapes can help develop mathematical language and the understanding of geometric forms. The irregular shapes will allow for more creative and complex pictures whilst encouraging the use of descriptive and mathematical language.

Size of largest block: 80 x 19 x 77mm.