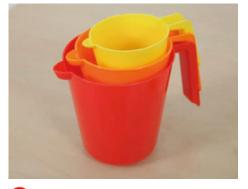

#### **TickiT** Translucent Colour Bucket Set

73101 Pk6

Stackable colour buckets, the perfect size for children to use in explorative play with sand and water, or for colour mixing and matching. Volume is approx. 1.5L.

Size: 122 x 162mm dia.