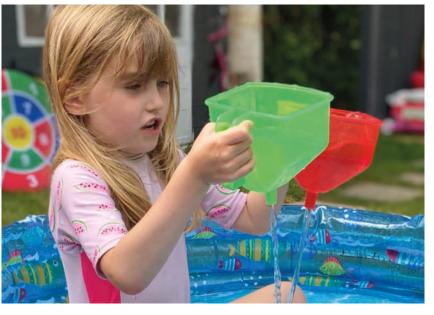

#### **TickiT** Translucent Colour Funnels

73113 Pk6

Fun colour funnels, the perfect size for children to use in explorative play with sand and water, for colour mixing and matching, and to experiment with volume.

Size: 130 x 130 x 100mm.