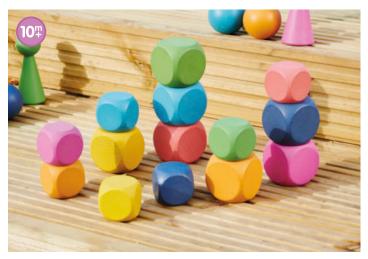

# TickiT Translucent Cube Set

73089 Pk54

Stacking cubes in 3 sizes and 6 colours, ideal for use on a light panel to explore attributes, for making towers or for sorting, pattern-making and sequencing activities.

Size of largest cube: 48mm.