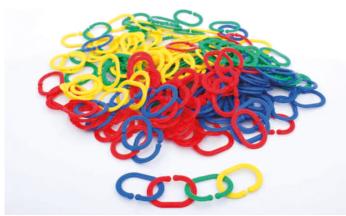

#### Jumbo Links

53977 Pk200

Jumbo links in 4 bright colours, good for sorting, counting and patterning. The design is suitable for small hands to connect and separate.

Size of link: 73 x 50mm.