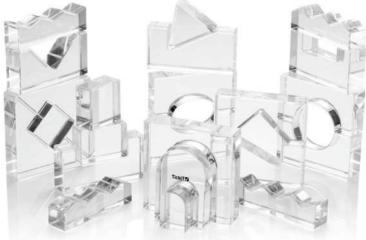

## **TickiT** Colour Crystal Block Set

72606 Pk41

25 beautifully polished translucent colour and clear acrylic blocks in 17 different shapes, with a plane mirror, 15 work cards and activity guide in 8 languages. The smooth colourful tactile blocks are designed to enable children to explore light & colour, build patterns and sequences as well as create imaginative pictures. The regular shapes can help develop mathematical language and the understanding of geometric forms. The irregular shapes will allow for more creative and complex pictures whilst encouraging the use of descriptive language.

Size of mirror: 160 x 320mm. Largest block: 80 x 19 x 77mm.