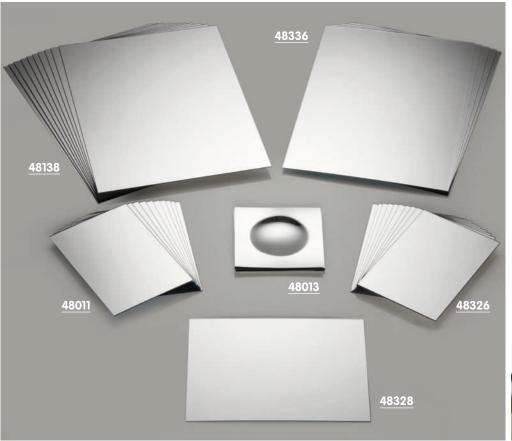

#### TickiT Touch & Match Board

12 tactile turned hardwood counters with differently textured inserts which match the surfaces on the board. Can be used as a memory game by turning the counters upside down, for extending descriptive language or for sensory stimulus.

Size of board: 220 x 170 x 35mm. Counters: 35 x 35mm dia.

#### TickiT Smell Pots

50301 Pk10

Set of plastic pots with holes in the lids, ideal for adding scented ingredients to encourage children to explore using their sense of smell.

Size: 80 x 40mm dia.

## TickiT ✓ Percussion Set

A 16-piece set of percussion instruments in a zipped bag for convenient storage. Contains 2 wooden maracas, 2 wooden castanets, a wooden tambourine, a metal triangle and beater, 2 wooden claves, a wooden rhythm-clapper, a wooden single tone guiro and beater, 2 metal finger cymbals, a wooden shaker pot and a 13 bell wooden jingle stick. Size of tambourine: 153mm dia.

## Early Years | Sensory

#### Transparent Tactile Shells

72303 Pk108

Beautiful translucent colour seashells in 2 sizes and 6 colours with 6 different tactile surfaces. Children will love to touch and feel these shells, describing the differences and similarities as well as discovering the colours and colour-mixing opportunities they provide. Ideal to teach early number concepts such as sorting, matching, comparing, sequencing, patterning and counting. Set contains 36 large and 72 small shells with activity guide, supplied in a plastic container for convenient storage. Digital versions of the guide are available in Spanish and French. Size: 40mm and 54mm.