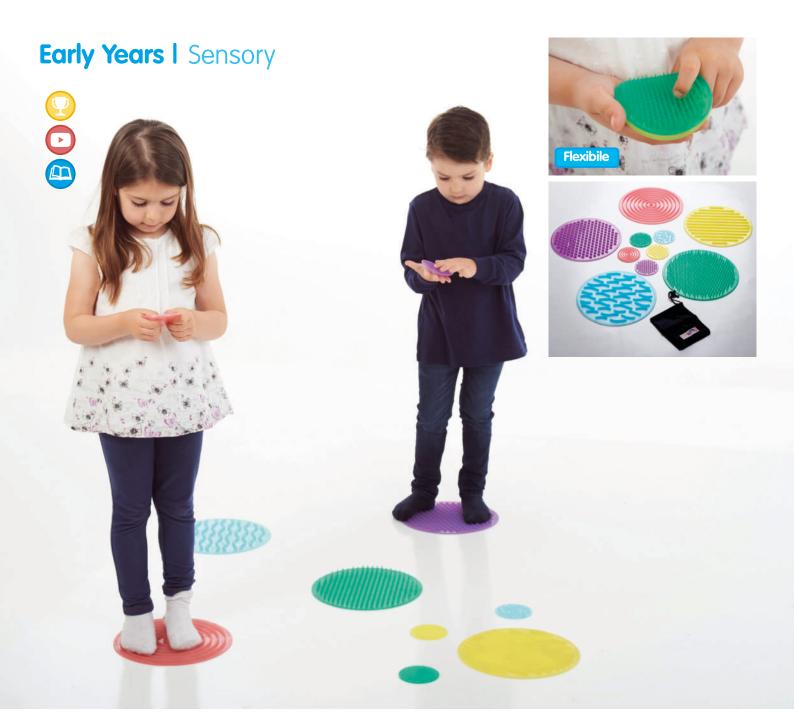

#### **TickiT** SiliShapes® Sensory Circle Set

54517 Pk10

Textured discs made from flexible coloured silicone. Each of the 5 different pairs (1 large and 1 small in each pair) has matching colours and patterns on their surfaces, i.e. both of the green discs have a bristly texture. Children will enjoy discovering the different surface textures and developing their language skills by describing what they see and feel. Discs can be placed in the feely bag provided for identification by touch, using descriptive language or by matching to the large sensory circles placed on the floor. The silicone circles are strong, soft and grippy on any hard surface. They are easily cleaned in soapy water or in a dishwasher. Includes activity guide in 8 languages. Size: 250mm dia. & 80mm dia.