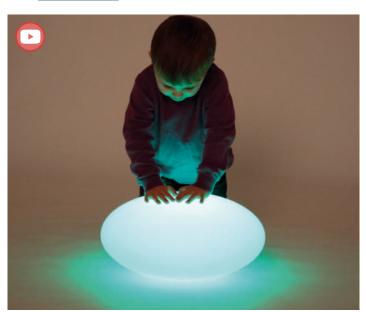

elly, foam, sand or translucent objects for exploring light and colour. The sturdy but lightweight design is beautiful and practical, easy to move indoors or outside, simple to clean and ideal for individual or group focused activities. Can be used with Outdoor Cover (38075) to keep contents clean and dry. British design & manufacture.

Size: 580 x 800mm dia. Well depth 185mm.





#### **Sensory Mood Light Features**

- Remote control
- Rechargeable
   Universal power adaptor
   Low voltage
- Water resistant
- 16 colours & 4 modes



**TickiT** Sensory Mood Pyramid

75550 260 x 260 x 480mm



**TickiT** Sensory Mood Egg

75552 300 x 300 x 420mm

# Sensory I Early Years



**TickiT** Sensory Mood Table 75557 400 x 700mm dia.



75544 400mm



**TickiT** Sensory Mood Ball 75546 400mm dia.



**TickiT** Sensory Mood Pebble 75548 400 x 400 x 200mm



# Early Years | Sensory





#### TickiT **✓** Easy Hold Glow Panels

73456 Blue 73458 Green 73460 Orange 73454 Set of 3

New to our best-selling Easy Hold range, these beautiful rubberwood frames with easy grip handles contain fascinating glow in the dark panels. Activated by leaving in bright light, when taken into a dark den they magically glow in vibrant colours. Children will love to watch the glowing liquid swirl and flow as they twist and turn the panels. 15 minutes of sunlight will activate the panels to glow for approx. 6 hours.

Size: 185 x 120 x 20mm (insert 80mm dia.)



# Sensory I Early Years



#### **TickiT Easy Hold Glitter Panels**

73442 Purple 73444 Silver 73446 Gold 73440 Set of 3

Solid rubberwood frame with