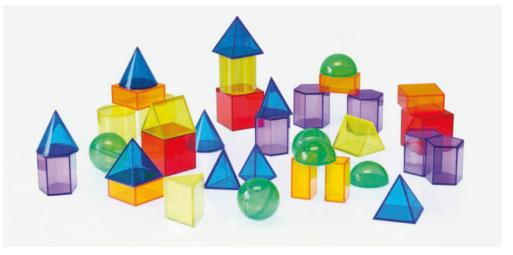

# TickiT ✓ Perception Cubes

72608 Pk8

Smooth acrylic cubes which are intriguing to look through from different angles and when used in open construction play. Children will see the world in different colours and with a variety of squares and rectangles within the cube, an effect caused by internal reflection of the outer edges.

#### **Perception Cubes & Semispheres**

These beautiful award-winning sets have a crystal clear glass-like appearance but are made from safe smooth acrylic with polished faces, edges and corners. Suitable from birth upwards, the pieces are tactile and fascinating for babies to hold and look through, they can be used as windows or other creative features when used in imaginative play and are ideal for demonstrating colour mixing and light refraction. Each set contains 8 translucent colours, includes an information sheet in 4 languages and is supplied in a foam-lined box for convenient storage.