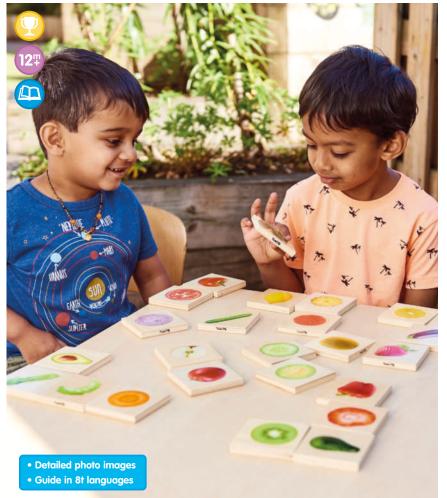

### **TickiT** Fruit & Vegetable Match

73404 Pk28

14 pairs of smooth basswood ply square tiles, clearly colour printed on one side with real images of fruit and vegetables. Can be played in memory games or for discussions about healthy eating. Ideal for developing descriptive language, mathematical skills, fine motor control, imaginative play and obtaining an understanding of the wider world. Size: 70 x 70 x 10mm.