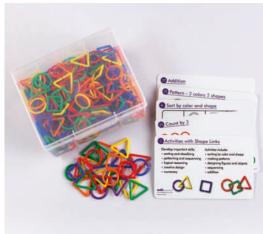

## **TickiT** Colour Crystal Block Set

72606 Pk41

25 beautifully polished translucent colour and clear acrylic blocks in 17 different shapes, with a plane mirror, 15 work cards and activity guide in 8 languages. The smooth colourful tactile blocks are designed to enable children to explore light & colour, build patterns and sequences as well as create imaginative pictures. The regular shapes can help develop mathematical language and the understanding of geometric forms. The irregular shapes will allow for more creative and complex pictures whilst encouraging the use of descriptive language.

Size of mirror: 160 x 320mm. Largest block: 80 x 19 x 77mm.