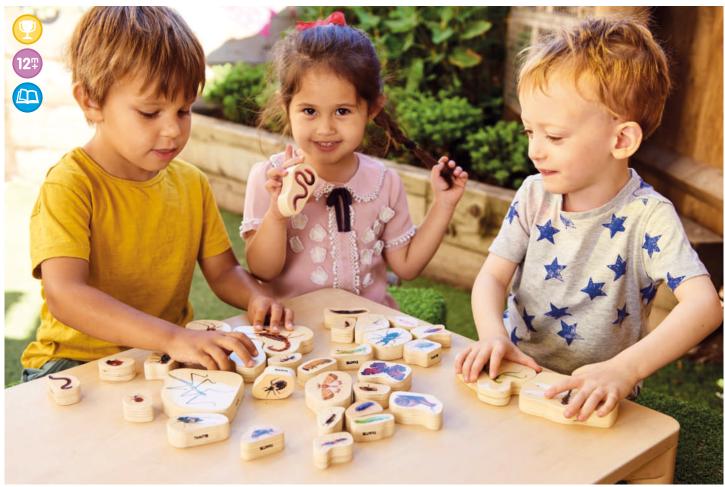

### **TickiT** Wooden Minibeast Blocks

73410 Pk33

Chunky basswood ply blocks, colour printed on both sides with real images of minibeasts from around the world. Perfect for children to investigate bug behaviour, how and what they eat, what eats them, if they undergo metamorphosis and the habitats they live in. The free-standing blocks are ideal for children to handle and can be used in imaginative play, to develop descriptive language skills and for learning about the characteristics of a wide range of different small creatures. Includes a