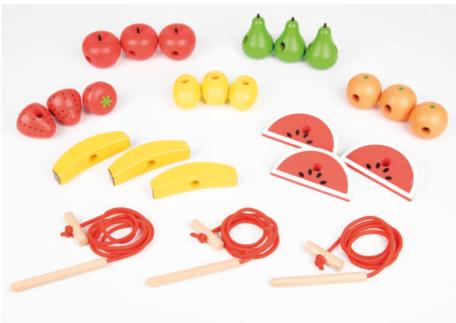

### **Wooden Sorting Fruit & Vegetable Crates**

74011 Pk27

5 stackable wooden crates filled with 20 individual hemu wood fruit and vegetable pieces with hand painted details, colour coded to match their crates. Each crate contains 2 fruits and 2 vegetables with threading holes. Set includes 2 laces with wooden threaders and stops.

Each crate: 100 x 150 x 74mm. Size of watermelon: 100mm. Length of thread: approx. 900mm.

### **TickiT** Wooden Lacing Fruits

74015 Pk24

21 colourful wooden fruits with beautiful hand painted detailing. The large chunky hemu wood pieces are easy for small hands to manipulate. Excellent for sorting, matching, sequencing and to promote discussions about healthy eating. The set comes with 3 laces which have wooden threaders and stops, ideal for promoting hand-eye coordination and sequencing skills. There are 3 each of 7 different fruits.

Size of watermelon: 100mm. Length of thread: approx. 900mm.