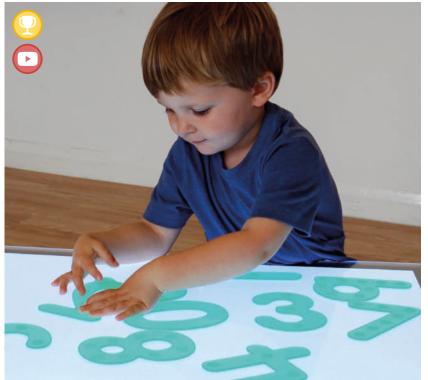

Years



#### **TickiT** Rainbow Gel Number Fish

57011 Pk21

Squashy counting fish with numbers and dots from 0-20 in the 7 colours of the rainbow. Containing translucent gel-like beads, the brightly coloured fish with hanging loops are an ideal tactile resource for learning to count (the dots are grouped for logical learning), colour recognition and sensory exploration. Size: 80 x 150mm.







#### **TickiT** Mirror Numbers

72401 Pk14

Laser cut double-sided mirror numbers from 0-9, including two styles of the numbers 4 & 7 and an additional 1 & 0. Made from highly reflective 3mm acrylic and ideal for use as manipulatives for children to trace, for demonstrations or classroom displays. Each number has a 2.5mm hanging hole at the top balance point. Size: 70mm.



# Early Years I Maths



#### **TickiT** SiliShapes® Numbers

54509 Trace Numbers Yellow Pk10 54511 Dot Numbers Green Pk10

Transparent silicone numbers 0-9 which are strong, soft and pliable and can be used in everyday play - in the sand pit, on the floor, on a light panel and in water. The 2 number sets come in different colours so they can be easily sorted when in use together. Ideal for all settings as the sets are easily cleaned after use in soapy water or in a dishwasher.

Size: 120mm.





# Maths | Early Years



54043 Pk168

Ideal for developing fine motor skills, patterning & sequencing, creative design, addition & subtraction and logical reasoning skills. Contains 4 EVA foam boards that can be joined together, 144 pegs in 6 colours, 12 laces, 12 double-sided activity cards supplied in a plastic contai