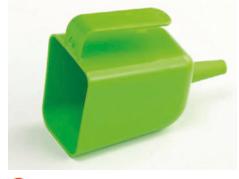

#### **TickiT** Translucent Colour Funnels

73113 Pk6

Fun colour funnels, the perfect size for children to use in explorative play with sand and water, for colour mixing and matching, and to experiment with volume.

Size: 130 x 130 x 100mm.