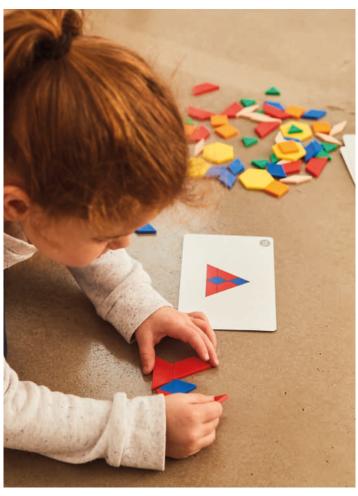

## **TickiT** Colour Crystal Block Set

72606 Pk41

25 beautifully polished translucent colour and clear acrylic blocks in 17 different shapes, with a plane mirror, 15 work cards and activity guide in 8 languages. The smooth colourful tactile blocks are designed to enable children to explore light & colour, build patterns and sequences as well as create imaginative pictures. The regular shapes can help develop mathematical language and the understanding of geometric forms. The irregular shapes will allow for more creative and complex pictures whilst encouraging the use of descriptive language.

Size of mirror: 160 x 320mm. Largest block: 80 x 19 x 77mm.