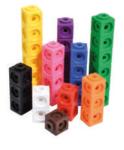

# TickiT Translucent Cube Set

73089 Pk54

Stacking cubes in 3 sizes and 6 colours, ideal for use on a light panel to explore attributes, for making towers or for sorting, pattern-making and sequencing activities.

Size of largest cube: 48mm.