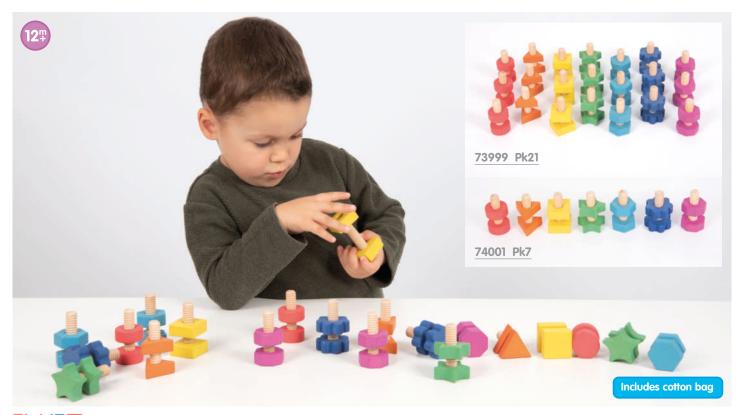

#### **TickiT** Rainbow Wooden Nuts & Bolts

74001 Pk7 73999 Pk21

Beautiful solid beechwood nuts and bolts in seven different shapes and in the seven colours of the rainbow. Each nut has a corresponding matching bolt for pairing by colour and shape, and each shape has a different number of edges, increasing from 1 to 8. The chunky pieces are the ideal size for young children to manipulate and come in a natural finish to show the grain of the wood. Perfect for learning about colour and shape, for supporting counting and early numeracy, as well as improving manual dexterity and fine motor strength. Includes cotton bag. Size: 65mm.