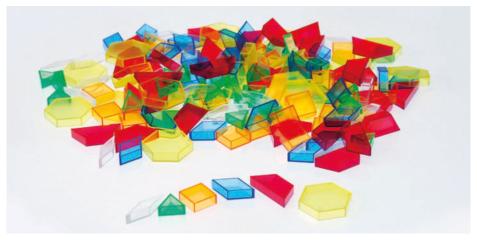

## **TickiT** Colour Crystal Block Set

72606 Pk41

25 beautifully polished translucent colour and clear acrylic blocks in 17 different shapes, with a plane mirror, 15 work cards and activity guide in 8 languages. The smooth colourful tactile blocks are designed to enable children to explore light & colour, build patterns and sequences as well as create imaginative pictures. The regular shapes can help develop mathematical language and the understanding of geometric forms. The irregular shapes will allow for more creative and complex pictures whilst encouraging the use of descriptive language.