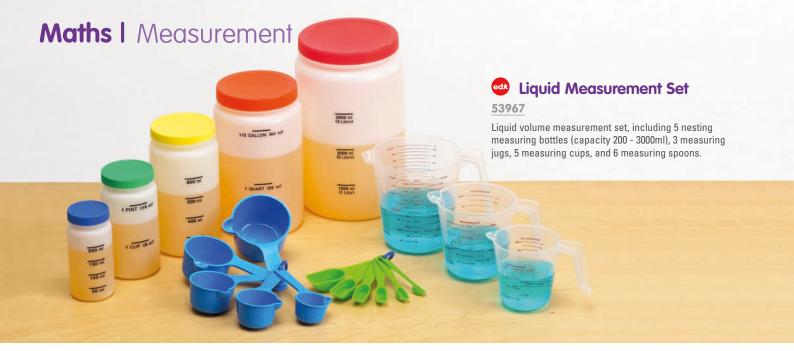

corners and edges. Includes 12 corresponding soft plastic folding nets and activity guide. Digital versions are available in Spanish and French.

Size of cube: 80mm.



#### Geometric Solids

#### 75132 Pk12

Set contains 12 different medium-sized 3D shapes in 4 colours. Shatterproof plastic. Digital activity guides are available for customers to download in English, Spanish and French.

Size of cube: 80mm.



### Large Geometric Solids

#### 52129 Pk17

Set contains 17 different large 3D shapes in 4 colours. Size of cube: 105mm.



## Measurement (Page 165-168)

Understanding how things are measured is a vital part of any mathematics curriculum and can start with simple comparisons between similar objects and develop into something more precise using measuring instruments and devices.









#### **Beaker Set**

Translucent containers for holding 50ml, 100ml, 200ml, 250ml, 300ml, 500ml and 1000ml of fluid respectively. Made from autoclavable polypropylene.





#### Geometric Volume Set

Demonstrate the relationships between shape, volume and area. Set of 6 hollow 3D shapes: cone, sphere, cylinder, cube, pyramid and rectangular prism. Suitable from 8 years. Size of cube: 100mm / 1 litre.



### Graduated Cylinder Set

Translucent containers for holding 10ml, 25ml, 50ml, 100ml, 250ml, 500ml and 1000ml of fluid respectively. Made from autoclavable polypropylene.



#### Measuring Beakers Set

52080 Pk5

Made from polypropylene, these graduated beakers can tolerate temperatures up to 120°C.

Size: 50ml, 100ml, 250ml, 500ml, 1000ml.



### Measurement I Maths









#### 5