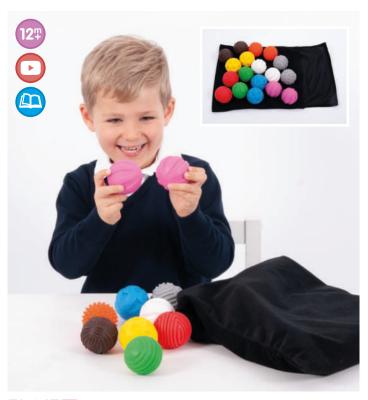

### **TickiT** Discovery Ball Activity Set

72447 Pk18

A sensory activity set containing 9 pairs of differently tactile colourful balls in a black feely bag. The set will encourage sensory exploration and is ideal for childled learning activities. The bag has a soft, velvet touch finish with fold over top and is machine washable. Includes activity guide in 8 languages.

Size of balls: approx. 55mm dia. Size of bag: 340 x 300mm.