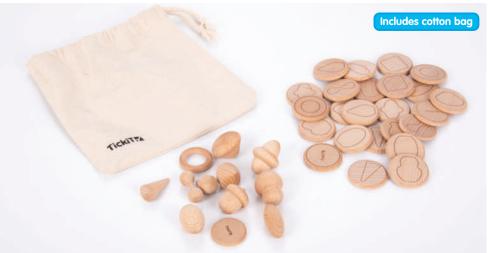

#### TickiT 7 **Wooden Treasures Touch & Match Set**

#### 73470 Pk36

A fun game set using our beautiful undyed beechwood treasures. Using the 12 different solid treasure shapes and 24 wooden discs printed with outlines that match each shape, a variety of memory and matching games can be played, using sight memory, touch memory and descriptive language.

We don't bleach our wood which highlights the varied features of the natural material.

Contents: 12 solid wooden treasures, 24 wooden discs, a cotton drawstring bag and activity guide in 8 languages.

Size of treasures: approx. 35-40mm.