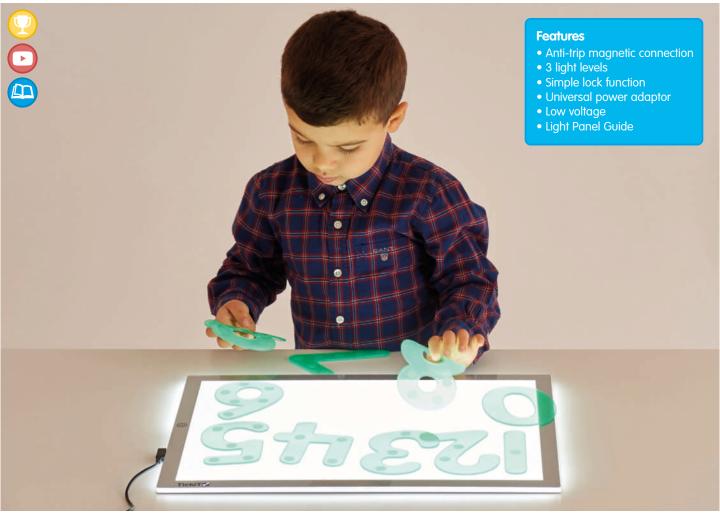

TickiT light panels provide a cool, clean, illuminated background. Ideal for the investigation of light, colour and shape. The panels are tough, portable and easy to wipe clean. Every TickiT Light Panel comes with a user guide containing 150 ideas to provide teachers and practitioners with inspiration for their use. Digital versions are available in French, German, Spanish, Italian, Polish, Swedish & Dutch - please enquire for details.

TickiT A3 Light Panel

73046 460 x 340 x 8mm. Illuminated area 419 x 299mm