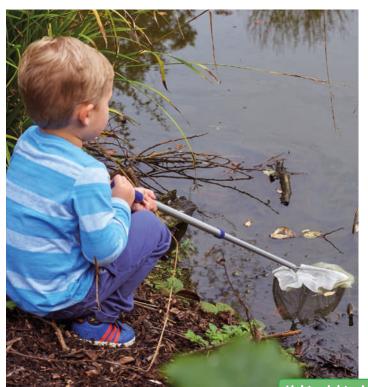

61008 (2x & 3.5x)

Observe creatures in this collapsible viewing pot with 2x magnification lid and 3.5x magnification viewer. Clear base with micro ruler.

Size: 90 x 50mm dia.



### Bug Viewer Standard

61004 (5x

Observe living creatures in this ventilated viewing pot with 5x magnification lid. Clear base with micro ruler.

Size: 65 x 45mm dia.



### Bug Viewer Supreme

61026 (6x

Observe living creatures in this ventilated viewing pot with 6x magnification lid. Suitable from 5 years.

Size: 55 x 75mm dia.



## Observation | Science

### **TickiT** Telescopic Nets

34057 Pond - net size: 200 x 200mm 34059 Sweep - net size: 720 x 300mm dia.

Handy nets with telescopic aluminium handles and knotless fine mesh, will not harm specimens. Safe and durable. Guaranteed not to run if holed.













### **Bug Viewer Giant**

Ventilated viewing pot with 5x magnification lid to observe minibeasts in detail. Opens both ends for easy access. Clear base with micro ruler.

Size: 135mm.



#### **Pond Nets**

34045 Pk5

Robust nets for pond-dipping activities. Colour may vary. Size of net: 110 x 120mm. Handle: 250mm.



### Science | Observation





48123

Easy to use magnifier ideal for small hands. Low cost and easy to store. Up to 3x magnification.

Size: 220 x 140mm.



Good quality, hard wearing magnifier with dual magnification. Main lens 80mm dia. 3x magnification. Detail lens 25mm dia. 5x magnification. Suitable from 6 years. Size: 187mm.



#### Magnifier Set 45mm 3x 6x

48147 Pk10

Good quality, hard wearing magnifier set with dual magnification. Main lens 45mm dia. 3x