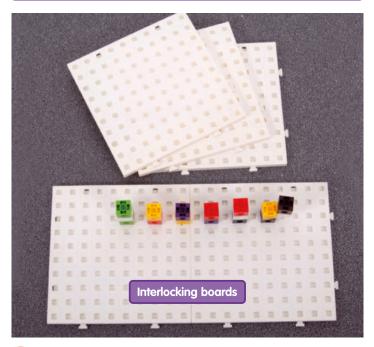

-sided progressive activity cards containing ideas for learning about patterns and sequencing, creating 3D shapes and understanding different mathematical processes. Also ideal as an early years construction set - see page 83 for details. Set includes  $500\ blocks$  in 10 bright colours, comprising 400 cubes, 50triangles & 50 quadrants, as well as 4 base boards and 42 x double-sided activity cards in a plastic container for convenient storage.

Size of cube: 20mm.



# Pattern & Sequence | Maths

Linking Cubes provide mathematical learning experiences in developing children's skills in counting, classifying, addition, subtraction, place value, measuring and patterning. A versatile and robust learning tool for all levels of proficiency which will easily meet the rigours of the classroom.



### Baseboards for 2cm Linking Cubes

53839 Pk5

Use with 2cm Linking Cubes when constructions require a solid foundation.

Size: 200 x 200mm.



### 1cm Interlocking Cubes

53909 Pk1000

1cm cubes in 10 bright colours. Can be used for patterns and sequencing as well as counting and sorting, creative construction and to develop fine motor skills.



#### **2cm Linking Cubes**

53835 Pk100 53837 Pk1000

2cm cubes in 10 bright colours which fix securely together for use as a mathematical aid or to create imaginative constructions. Use alone or with the baseboards (53839).



### 🐵 Peg Boards & Pegs Set

52440

5 white peg boards with 1000 pegs in 5 bright colours for pattern, sequencing, counting and sorting activities.

Size of board: 157mm.



## Maths I Pattern & Sequence





### Math