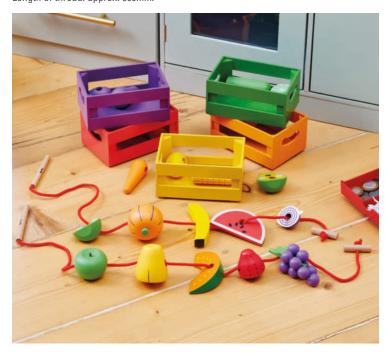

### **Wooden Sorting Fruit & Vegetable Crates**

74011 Pk27

5 stackable wooden crates filled with 20 individual hemu wood fruit and vegetable pieces with hand painted details, colour coded to match their crates. Each crate contains 2 fruits and 2 vegetables with threading holes. Set includes 2 laces with wooden threaders and stops.

Each crate: 100 x 150 x 74mm. Size of watermelon: 100mm. Length of thread: approx. 900mm.

#### **Wooden Sorting Fruit & Vegetable Crates**

74011 Pk27

5 stackable wooden crates filled with 20 individual hemu wood fruit and vegetable pieces with hand painted details, colour coded to match their crates. Each crate contains 2 fruits and 2 vegetables with threading holes. Set includes 2 laces with wooden threaders and stops.

Each crate:  $100 \times 150 \times 74$ mm. Size of watermelon: 100mm. Length of thread: approx. 900mm.

74015 Pk24

21 colourful wooden fruits with beautiful hand painted detailing. The large chunky hemu wood pieces are easy for small hands to manipulate. Excellent for sorting, matching, sequencing and to promote discussions about healthy eating. The set comes with 3 laces which have wooden threaders and stops, ideal for promoting handeye coordination and sequencing skills. There are 3 each of 7 different fruits.

Size of watermelon: 100mm. Length of thread: approx. 900mm.