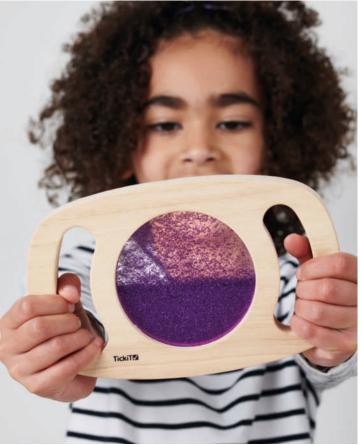

#### **TickiT Easy Hold Glitter Panels**

73442 Purple 73444 Silver 73446 Gold 73440 Set of 3

Solid rubberwood frame with easy hold handles enclosing a panel of sparkling glitter, one in each colour - purple, silver and gold. The panels can be twisted and turned to make the glitter liquid move and flow in fascinating ways. Ideal for sensory discovery and broadening descriptive vocabulary.

Size of frame: 185 x 120 x 20mm (insert 80mm dia.)