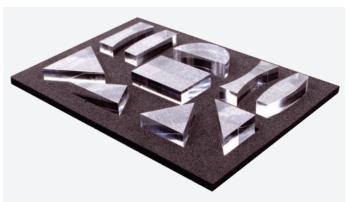

## **TickiT** Colour Crystal Block Set

72606 Pk41

25 beautifully polished translucent colour and clear acrylic blocks in 17 different shapes, with a plane mirror, 15 work cards and activity guide in 8 languages. The smooth colourful tactile blocks are designed to enable children to explore light & colour, build patterns and sequences as well as create imaginative pictures. The regular shapes can help develop mathematical language and the understanding of geometric forms. The irregular shapes will allow for more creative and complex pictures whilst encouraging the use of descriptive language.