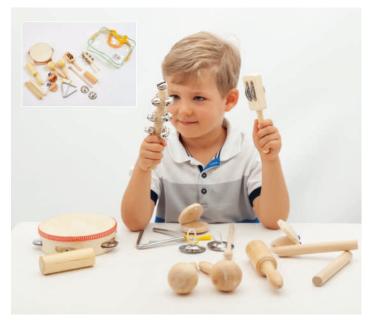

## TickiT ✓ Percussion Set

A 16-piece set of percussion instruments in a zipped bag for convenient storage. Contains 2 wooden maracas, 2 wooden castanets, a wooden tambourine, a metal triangle and beater, 2 wooden claves, a wooden rhythm-clapper, a wooden single tone guiro and beater, 2 metal finger cymbals, a wooden shaker pot and a 13 bell wooden jingle stick. Size of tambourine: 153mm dia.