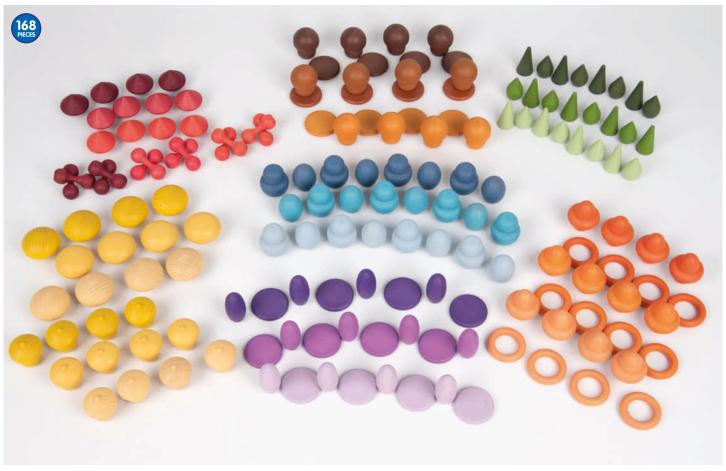

## **TickiT** Colour Crystal Block Set

72606 Pk41

25 beautifully polished translucent colour and clear acrylic blocks in 17 different shapes, with a plane mirror, 15 work cards and activity guide in 8 languages. The smooth colourful tactile blocks are designed to enable children to explore light & colour, build patterns and sequences as well as create imaginative pictures. The regular shapes can help develop mathematical language and the understanding of geometric forms. The irregular shapes will allow for more creative and complex pictures whilst encouraging the use of descriptive language.

Size of mirror: 160 x 320mm. Largest block: 80 x 19 x 77mm.