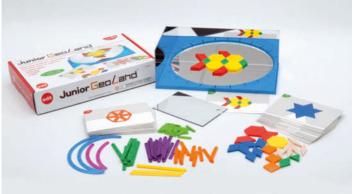

ul interactive resources.



### Maths I Shape & Geometry



#### **TickiT** Rainbow Glitter Shapes

72622 Pk21

Sparkling colour glitter shapes in 7 colours. Each colour includes 3 versions of a polygon: irregular and regular, ideal for understanding simple geometry principles. The shapes are made from 3mm acrylic and can be used on a light panel. Each one comes with a 2.5mm hole at the top balance point so they can be strung up against a window or outdoors to create fascinating colour shape shadows. Size of circle: 100mm dia.



#### Geoboards

53867 Pk6

Double-sided square geoboards in 6 colours with 24-pin circular array on one side and a 5 x 5-pin grid array on the reverse. Includes 120 elastic bands and activity guide - also available digitally in Spanish & French.

Size: 150mm.





#### Junior GeoLand®

54051

A comprehensive mirror set to stimulate children's imagination and allow them to explore symmetry and reflection with their creative designs. They will also want to look into the mirrors and see their own multi-image reflections. Includes 3 vertical acrylic mirrors, 1 semi-circular horizontal acrylic mirror, plastic frame with 15 degree graduations, 30 pattern blocks, 50  $\mathrm{GeoStix}^{\$}$ , 64 double-sided activity cards and an activity guide - also available digitally in Spanish & French. Size of frame: 300mm.



#### GeoStix®

75136 Pk82

Flexible sticks in 8 different lengths that snap together at multiple different angles to allow students to explore plane geometry. The set includes 80 sticks and 2 protractors, an ideal hands-on manipulative for st