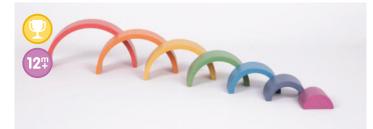

## **TickiT** Colour Crystal Block Set

72606 Pk41

25 beautifully polished translucent colour and clear acrylic blocks in 17 different shapes, with a plane mirror, 15 work cards and activity guide in 8 languages. The smooth colourful tactile blocks are designed to enable children to explore light & colour, build patterns and sequences as well as create imaginative pictures. The regular shapes can help develop mathematical language and the understanding of geometric forms. The irregular shapes will allow for more creative and complex pictures whilst encouraging the use of descriptive language.

Size of mirror: 160 x 320mm. Largest block: 80 x 19 x 77mm.