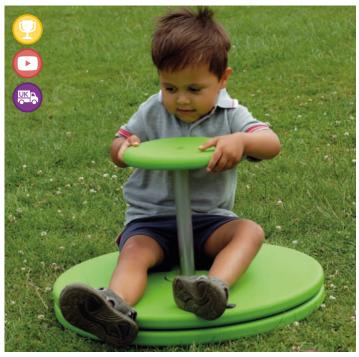

### **Whizzy Dizzy**

75090

Promoting healthy activity indoors and out. Can be used to improve a child's hand-eye coordination and to help develop gross motor skills. Max weight 45kg. Includes assembly instructions.

Size: 300 x 550mm dia.