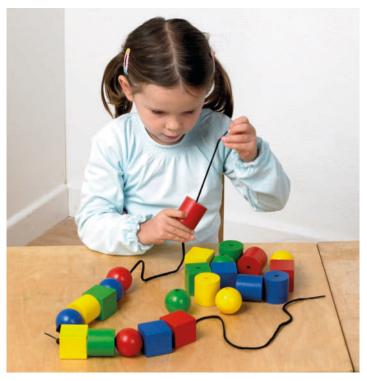

#### Giant Wooden Lacing Beads

53365 Pk24

Good for developing manipulative skills and encouraging early mathematical understanding. 24 beads in 3 shapes and 4 colours with 2 laces.

Size of beads: 45mm. Lace length: approx. 900mm.

### Large Wooden Lacing Beads

53366 Pk108

These beads are ideal for developing fine motor skills, counting, sequencing and colour recognition. 108 beads in 3 shapes and 6 colours with 2 laces.

Size of beads: 22mm. Lace length: approx. 900mm.