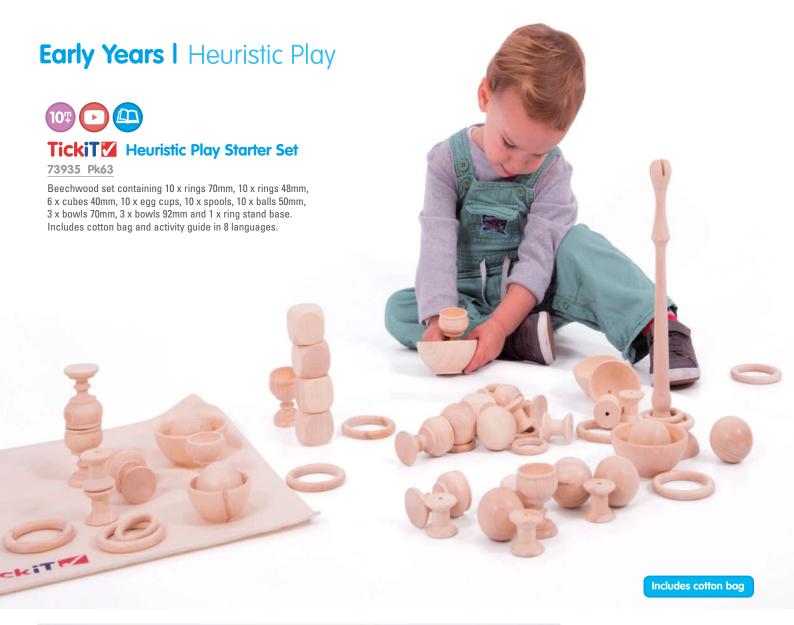

#### Translucent Colour **Squares**

54111 Pk300

Clear square tiles in 6 colours and 2 sizes, ideal for using on a light panel for counting, sorting, pattern-making and colour recognition activities. Includes plastic container for convenient storage.

Size: 19mm and 25mm.