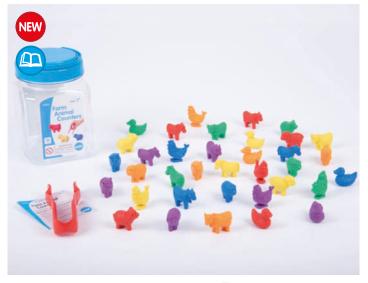

#### **TickiT**

#### Sensory Rainbow Glitter Balls Set

92098 Pk7

Red, silver, gold, green, blue, pink & purple glitter balls with attractive sparkling stardust which swirls around the inside of the balls as they are moved. Ideal for both boys and girls by creating a fascinating sensory experience to captivate the imagination and improve concentration.