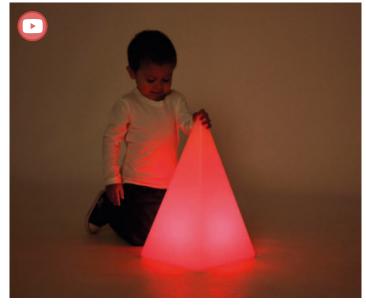

#### **Sensory Mood Light Features**

- Remote control
- Rechargeable
   Universal power adaptor
   Low voltage
- Water resistant
- 16 colours & 4 modes

**TickiT** Sensory Mood Pyramid

75550 260 x 260 x 480mm