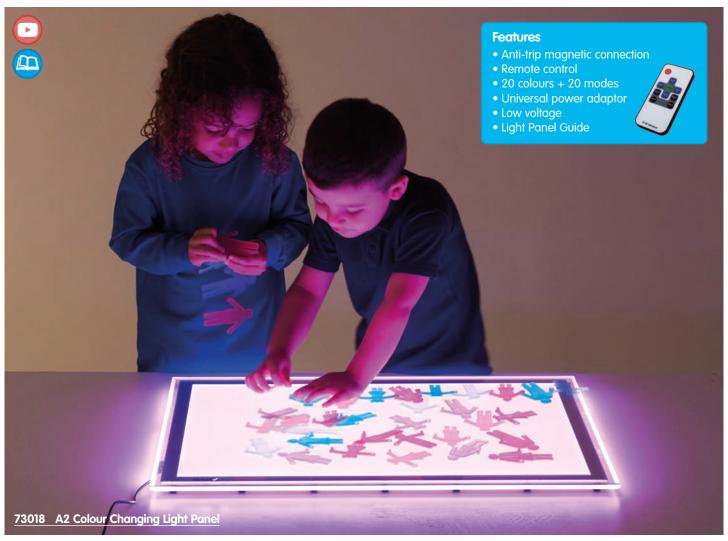

#### **Colour Changing Light Panels**

73018 A2 (660 x 486 x 17mm) 73386 A2 Panel & Table Set (UK DD)

73020 Round 700mm dia.

Our colour light panels use LED strips and diffusers to evenly illuminate in a range of colours. The remote control enables the selection of different colour, brightness and mode settings.

A2 Panel: Illuminated area 588 x 410mm. Round Panel: Illuminated area 628mm dia.