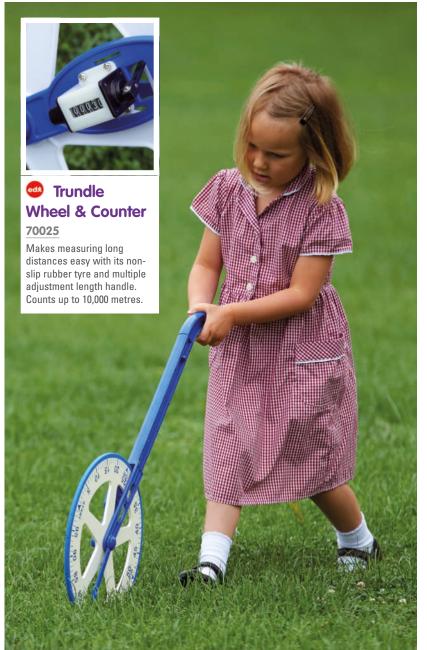

suring Beakers Set

52080 Pk5

Made from polypropylene, these graduated beakers can tolerate temperatures up to 120°C.

Size: 50ml, 100ml, 250ml, 500ml, 1000ml.



### Measurement I Maths









#### 53879

Durable plastic balance with clear removable graduated buckets that are easy for small hands to pour and measure. Buckets hold up to 500ml. Includes sliding compensator for level and accurate measurements.

Size: 395 x 145mm.



### 1 Litre Bucket Balance

#### 75104

Durable plastic balance designed for learning weight and hands-on measurement. The clear removable graduated buckets are easy for small hands to pour and measure. Buckets hold solids or liquids up to 1000ml. Sliding compensator is for level and accurate measurements.

Size: 470 x 170 x 130mm.



### Maths I Measurement





#### **TickiT** Classroom Thermometer

Giant thermometer featuring a large, accurate 300mm glass kerosene-filled magnifying tube. Range is -30° to 50°C and -20° to 120°F. Size: 380mm.





52444

Marked in centimetres and millimetres on one side and inches on the reverse. Winds back into sturdy case. Size: 90mm dia.





52443 Pk10

A set of 10 x 1m tape measures marked in centimetres and millimetres.

## **Time** (Page 169-172)

Children are regularly exposed to the concept of time by adults, but younger children often have an incomplete understanding of what this means in actual terms. Sand timers offer a traditional and easy-to understand visual demonstration of time passing, whereas digital timers and clock sets will aid older children with more accurate time-telling.









###