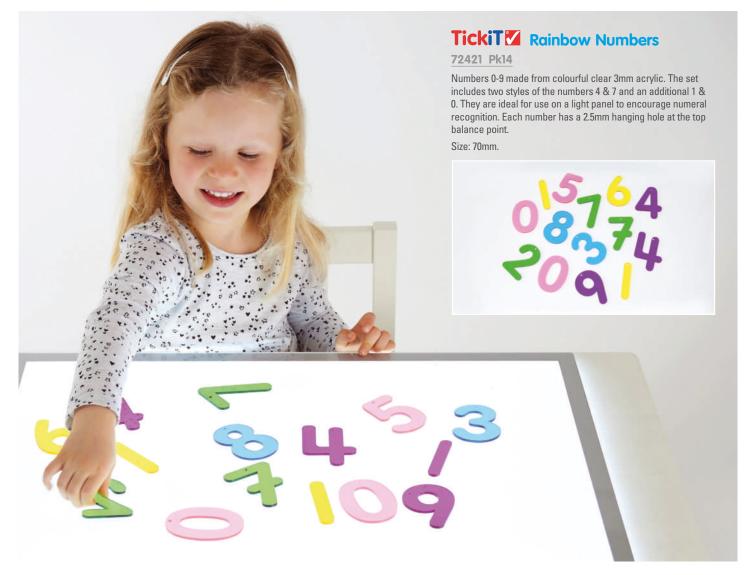

bers from 0-9, including two styles of the numbers 4 & 7 and an additional 1 & 0. Made from highly reflective 3mm acrylic and ideal for use as manipulatives for children to trace, for demonstrations or classroom displays. Each number has a 2.5mm hanging hole at the top balance point. Size: 70mm.



# Early Years I Maths



#### **TickiT** SiliShapes® Numbers

54509 Trace Numbers Yellow Pk10 54511 Dot Numbers Green Pk10

Transparent silicone numbers 0-9 which are strong, soft and pliable and can be used in everyday play - in the sand pit, on the floor, on a light panel and in water. The 2 number sets come in different colours so they can be easily sorted when in use together. Ideal for all settings as the sets are easily cleaned after use in soapy water or in a dishwasher.

Size: 120mm.





# Maths | Early Years



54043 Pk168

Ideal for developing fine motor skills, patterning & sequencing, creative design, addition & subtraction and logical reasoning skills. Contains 4 EVA foam boards that can be joined together, 144 pegs in 6 colours, 12 laces, 12 double-sided activity cards supplied in a plastic container for convenient storage. Size of board: 215mm.







# Geo Pegs & Peg Board

75112 Pk40

36 stackable giant pegs in 6 bright colours and 3 shapes, with a 210mm square base board and 3 laces. Ideal for developing fine motor skills, counting, sorting and patterning.

Size of board: 210mm.





# **Transparent Numbers**

Numbers 0-9 in colourful translucent plastic, ideal for number recognition, counting and sequencing.

Size: 50mm.



#### Number Stampers

Number stamper