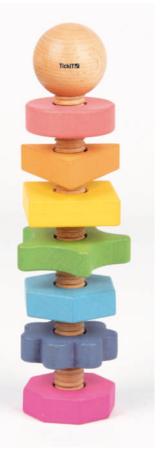

Beautiful solid beechwood giant bolt with seven nuts in different shapes and in the seven colours of the rainbow. Each bolt shape has a different number of edges, increasing from 1 (circle) to 8 (octagon). Perfect for learning about colour and shape as well as improving manual dexterity and fine motor strength. The colours match our Rainbow Wooden Loose Parts and Rainbow Architect Sets, ideal for extended imaginative play. Size: bolt approx. 200mm. Nuts approx. 50mm dia.