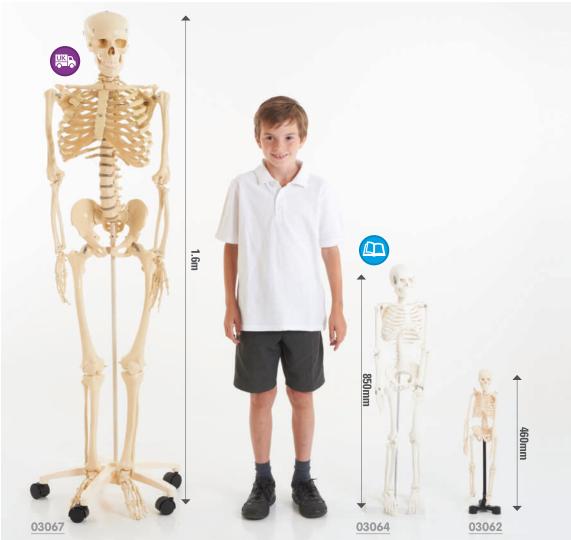

65 x 13mm.



#### **Stopwatch**

92043

With a 12 and 24 hour clock function, date and alarm. Features stop/start, lap & split time, mode and reset buttons. Includes L1154 battery and information sheet. Size of display: 30 x 15mm.



#### TickiT Jumbo Timer

92077

Large clear digital display (75 x 53mm) which times up or down in 1 second increments. Maximum time 99min 59sec. Integral stand and magnet mount with "beep" start / stop button. Includes information sheet. Requires 1 x AAA battery. Size: 100 x 105 x 21mm.

# Science & Technology (Page 173-190)

Our science resources will support the teaching of a range of topics, including anatomy, observation, light, magnetism, field effects and electricity, alongside a range of consumables for technology experiments.



# Science I Anatomy





#### **Life-Size Skeleton**

03067

Life-size model skeleton on a wheeled stand for easy manoeuvring. Articulated main joints. Includes assembly instructions. Suitable from 8 years.

Size: 1.6m.

# TickiT Half-Scale Skeleton

03064

Half scale model of the human skeleton. Articulated main joints. Includes stand and photocopiable activity guide in 4 languages.

Size: 850mm.



#### **Mini Skeleton**

03062

Compact desktop model skeleton on a sturdy stand. Suitable from 8 years.

Size: 460mm.



### Pumping Heart Model

03017

Clearly demonstrates how the heart pumps blood around the body. Includes assembly instructions. Suitable from 8 years. Size:  $220 \times 280 \text{mm}$ .



### **TickiT** ✓ Stethoscope

75316

Check heart-rate using this basic stethoscope. Size: approx. 740mm.