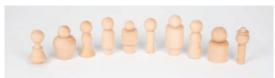

#### **Wooden Treasures Touch & Match Set**

73470 Pk36

A fun game set using our beautiful undyed beechwood treasures. Using the 12 different solid treasure shapes and 24 wooden discs printed with outlines that match each shape, a variety of memory and matching games can be played, using sight memory, touch memory and descriptive language.

We don't bleach our wood which highlights the varied features of the natural material.

Contents: 12 solid wooden treasures, 24 wooden discs, a cotton drawstring bag and activity guide in 8 languages.

Size of treasures: approx. 35-40mm.