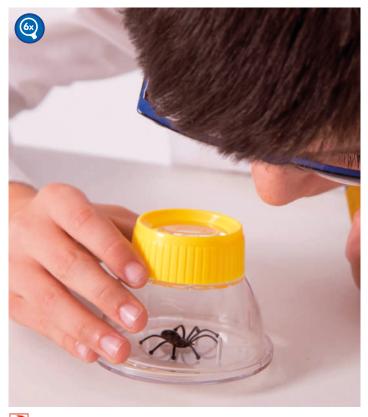

n the bug barn. Additional ventilated viewer pot with micro ruler, net, magnifier and tweezers included. Instruction manual included.

Size: approx. 250mm.



### Science | Observation



### **Bug Viewer**

61006 (2x & 3.5x)

Observe creatures in this viewing pot with 2x magnification lid and 3.5x magnification viewer. Clear base with micro ruler. Suitable from 5 years. Size:  $75 \times 55 \text{mm}$  dia.









### Collapsible Bug Viewer

61008 (2x & 3.5x)

Observe creatures in this collapsible viewing pot with 2x magnification lid and 3.5x magnification viewer. Clear base with micro ruler.

Size: 90 x 50mm dia.



### Bug Viewer Standard

61004 (5x

Observe living creatures in this ventilated viewing pot with 5x magnification lid. Clear base with micro ruler.

Size: 65 x 45mm dia.



### Bug Viewer Supreme

61026 (6x

Observe living creatures in this ventilated viewing pot with 6x magnification lid. Suitable from 5 years.

Size: 55 x 75mm dia.



## Observation | Science

### **TickiT** Telescopic Nets

34057 Pond - net size: 200 x 200mm 34059 Sweep - net size: 720 x 300mm dia.

Handy nets with telescopic aluminium handles and knotless fine mesh, will not harm specimens. Safe and durable. Guaranteed not to run if holed.













### **Bug Viewer Giant**

Ventilated viewing pot with 5x magnification lid to observe minibeasts in detail. Opens both ends for easy access. Clear base with micro ruler.

Size: 135mm.



#### **Pond Nets**

34045 Pk5

Robust nets for pond-dipping activities. Colour may vary. Size of net: 110 x 120mm. Handle: 250mm.



### Science | Observ