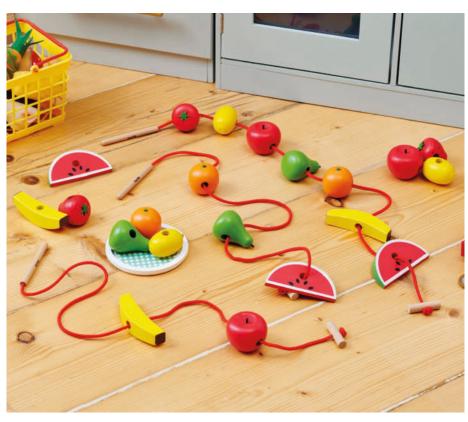

### **TickiT** Wooden Lacing Fruits

74015 Pk24

21 colourful wooden fruits with beautiful hand painted detailing. The large chunky hemu wood pieces are easy for small hands to manipulate. Excellent for sorting, matching, sequencing and to promote discussions about healthy eating. The set comes with 3 laces which have wooden threaders and stops, ideal for promoting hand-eye coordination and sequencing skills. There are 3 each of 7 different fruits.

Size of watermelon: 100mm. Length of thread: approx. 900mm.