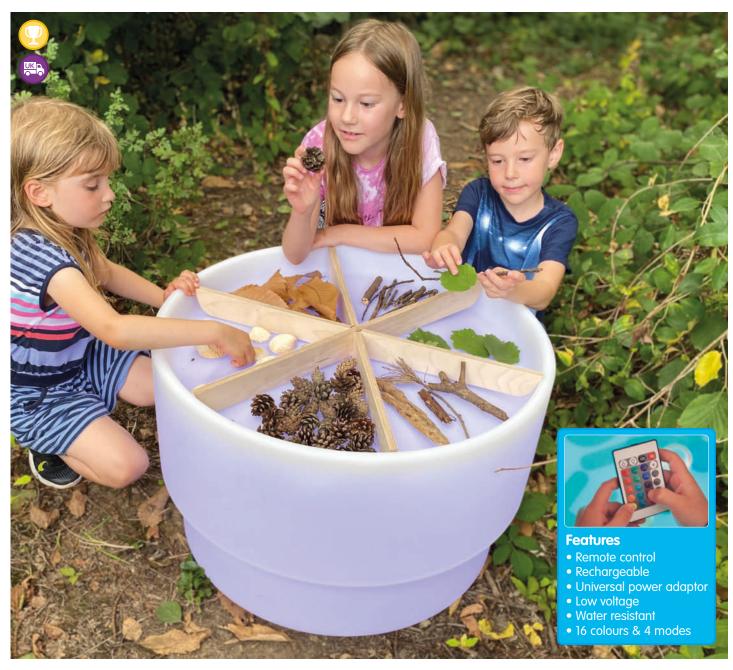

#### **TickiT** Sensory Mood Discovery Table

75563 Sensory Mood Discovery Table 75563D Sensory Mood Discovery Table & Wooden Dividers Set

The colour-changing Discovery Table has a raised rim to the outside edge, creating an enticing area for learning through play and sensory exploration. The sturdy but lightweight design is beautiful as well as practical: easy to move between locations, quick to clean and ideal for individual focus work or collaborative play. Providing a soft coloured or white light which is adjusted using the remote control, the discovery area can be used for sorting and arranging objects, exploring different materials and substances (liquid, sand, jelly, foam) and makes the ideal base for imaginative small world play activities. British design & manufacture.

Size: 450 x 690mm dia. Depth of discovery area is 60mm.

#### **Features**

- Remote control
- Rechargeable
- Universal power adaptor
- Low voltage
- Water resistant

#### **Wooden Discovery Dividers**

73464

A simple yet effective set of attractive birch plywood dividers that easily slot together to form a circular 6-way sorting circle. The set has been designed to fit inside the Sensory Mood Discovery Table for sorting whilst engaged in discovery play, but being portable and easy to use it can also be set up independently on a floor or table for free-play sorting, counting or pattern-making.

Size assembled: 50 x 646mm dia.