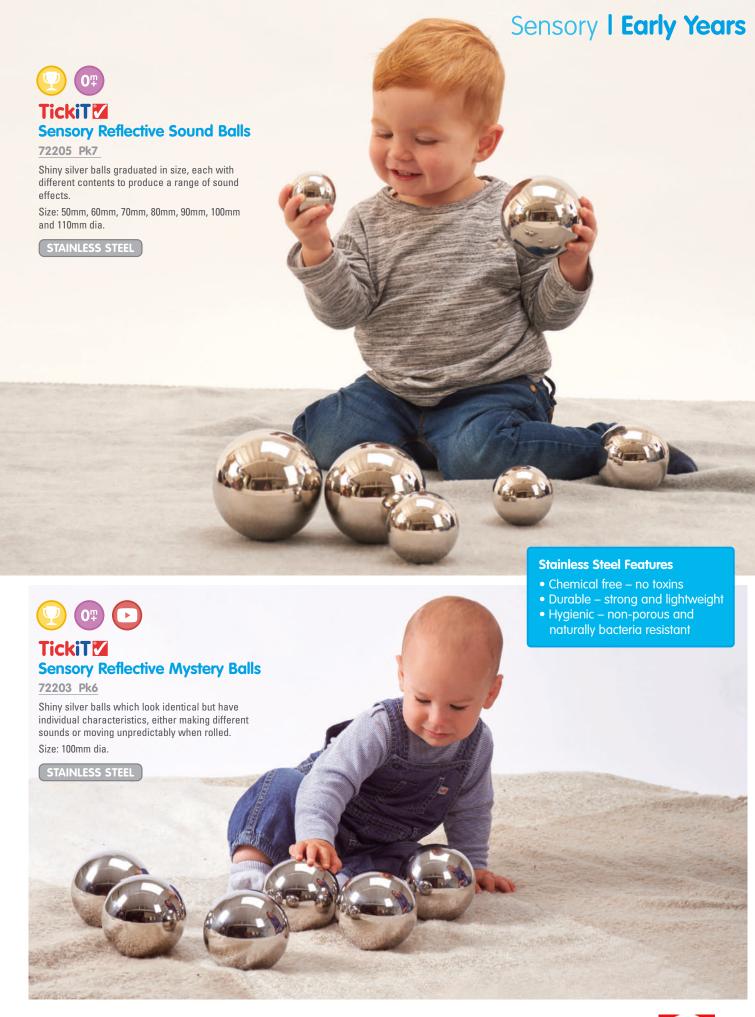

#### **Sensory Reflective Resources**

Made from robust stainless steel, our sensory reflective buttons and balls are highly durable, lightweight, smooth and compelling to handle. The hand finished shiny mirror surfaces provide fascinating distorted reflections. Ideal for sensory exploration, inspiring creative language, developing coordination and motor skills, for use in imaginative play or as a focal point for displays.

#### TickiT 🗹 **Sensory Reflective Sound Buttons**

Robustly constructed from stainless steel in mirrored gold, silver and colourburst finishes, these 3 smooth and seamless discus shaped buttons have different contents to produce a range of sound effects. The hand finished mirrored surfaces provide a distorted fish-eye lens reflection which is fascinating for children to observe. The buttons are lightweight and tactile to handle, making them of particular appeal to children with SEND. Size: 65mm dia.