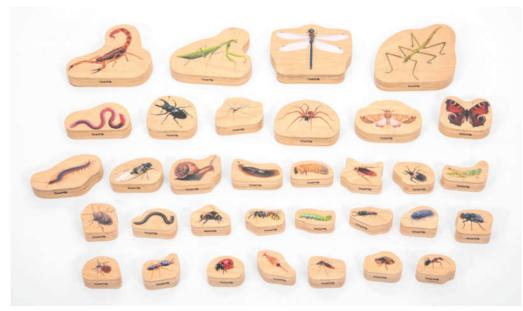

### **TickiT** Wooden Minibeast Blocks

73410 Pk33

Chunky basswood ply blocks, colour printed on both sides with real images of minibeasts from around the world. Perfect for children to investigate bug behaviour, how and what they eat, what eats them, if they undergo metamorphosis and the habitats they live in. The free-standing blocks are ideal for children to handle and can be used in imaginative play, to develop descriptive language skills and for learning about the characteristics of a wide range of different small creatures. Includes a