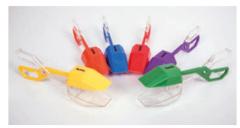

#### **TickiT** Translucent Colour Tweezers

73111 Pk12

Bright fun tweezers, great for exploring colour and an ideal size for children to manipulate. Includes plastic container for convenient storage.

Size: 135mm.

#### Tweezers

75088 Pk12

Chunky tweezers in 6 assorted colours. Includes plastic container for convenient storage.

Size: 117 x 47 x 24mm.