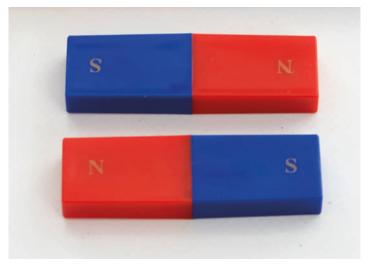

## **Go Wheelie**

72444

A great way of encouraging children to give and follow directions as well as develop coordination and muscle control. Size of wheel: 180mm dia. Overall height: 620mm.

# Early Years | Gross Motor Skills

74604 Pk22

Tree-themed stepping blocks with non-slip surfaces, a great addition to any physical play collection. Perfect for developing balance, coordination and collaborative play skills.