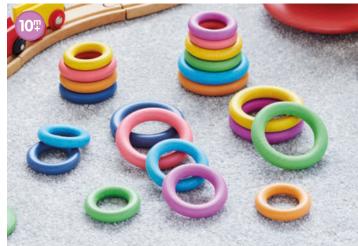

## **TickiT** Colour Crystal Block Set

72606 Pk41

25 beautifully polished translucent colour and clear acrylic blocks in 17 different shapes, with a plane mirror, 15 work cards and activity guide in 8 languages. The smooth colourful tactile blocks are designed to enable children to explore light & colour, build patterns and sequences as well as create imaginative pictures. The regular shapes can help develop mathematical language and the understanding of geometric forms. The irregular shapes will allow for more creative and complex pictures whilst encouraging the use of descriptive language.

Size of mirror: 160 x 320mm. Largest block: 80 x 19 x 77mm.