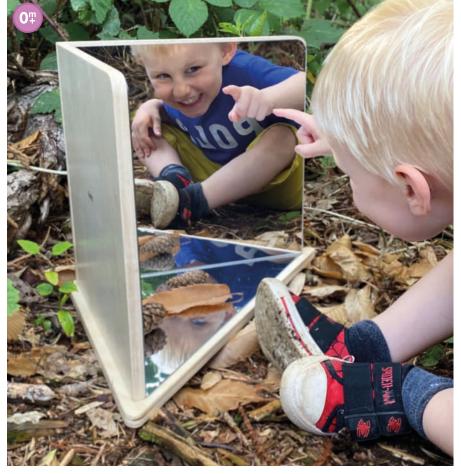

#### TickiT Touch & Match Board

12 tactile turned hardwood counters with differently textured inserts which match the surfaces on the board. Can be used as a memory game by turning the counters upside down, for extending descriptive language or for sensory stimulus.

Size of board: 220 x 170 x 35mm. Counters: 35 x 35mm dia.