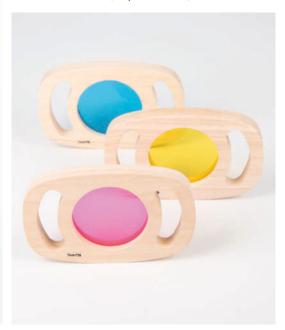

#### TickiT 🗹

#### **Colour Changing Light Panels**

73018 A2 (660 x 486 x 17mm) 73386 A2 Panel & Table Set (UK DD)

73020 Round 700mm dia.

Our colour light panels use LED strips and diffusers to evenly illuminate in a range of colours. The remote control enables the selection of different colour, brightness and mode settings.

A2 Panel: Illuminated area 588 x 410mm. Round Panel: Illuminated area 628mm dia.