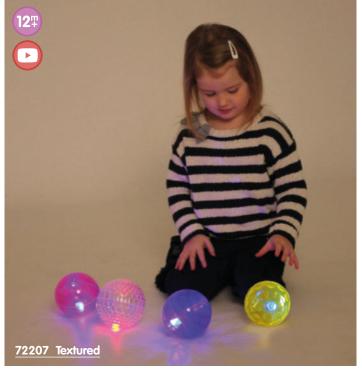

### **TickiT** ✓ Sensory Flashing Ball Sets

72207 Textured (100mm) Pk4 72209 Irregular Bounce (80mm) Pk4

Balls that light up and flash when bounced, ideal in open play or a sensory area. The textured balls each have different surface textures, and the irregular bounce balls will hop and deflect at odd angles when they hit the floor. LEDs last approximately 1200 flashing cycles.