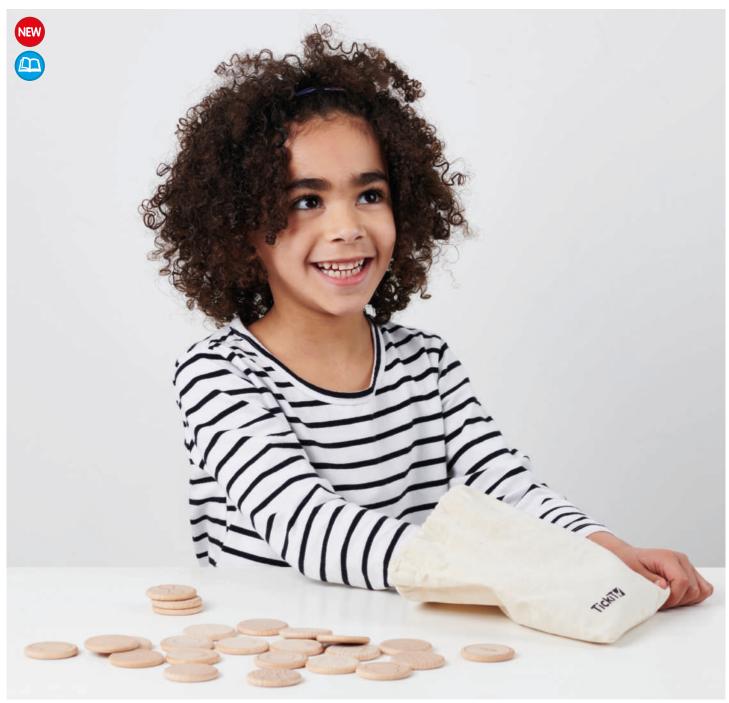

#### TickiT 7 **Wooden Treasures Touch & Match Set**

#### 73470 Pk36

A fun game set using our beautiful undyed beechwood treasures. Using the 12 different solid treasure shapes and 24 wooden discs printed with outlines that match each shape, a variety of memory and matching games can be played, using sight memory, touch memory and descriptive language.

We don't bleach our wood which highlights the varied features of the natural material.

Contents: 12 solid wooden treasures, 24 wooden discs, a cotton drawstring bag and activity guide in 8 languages.

Size of treasures: approx. 35-40mm.