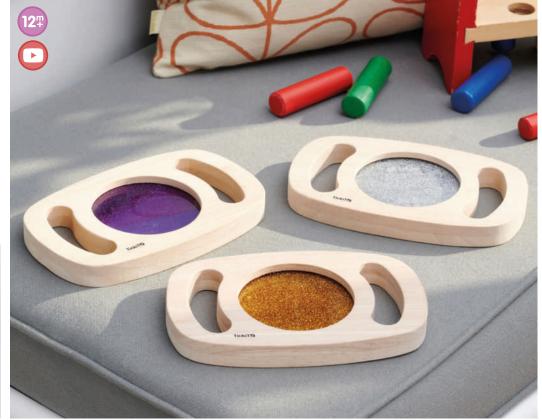

#### **TickiT Easy Hold Glitter Panels**

73442 Purple 73444 Silver 73446 Gold 73440 Set of 3

Solid rubberwood frame with easy hold handles enclosing a panel of sparkling glitter, one in each colour - purple, silver and gold. The panels can be twisted and turned to make the glitter liquid move and flow in fascinating ways. Ideal for sensory discovery and broadening descriptive vocabulary.

Size of frame: 185 x 120 x 20mm (insert 80mm dia.)