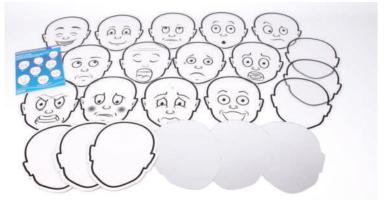

l reading and writing skills.



# Communication | Early Years



# TickiT Understanding Feelings Pack

72402

An intuitive set which has been designed to help children learn about feelings and communicate their emotions more effectively with others. The set contains 13 acetate faces portraying different expressions with an A3 poster providing a key, enabling children to discuss, observe and better understand how they and others feel. Also included for use with dry-wipe markers are 3 blank whiteboard faces, 3 blank clear acetate faces, 3 blank acetate mirror faces to observe self-expression and an activity guide.

Digital versions of the activity guide are available in French, German, Spanish, Italian, Polish, Swedish and Dutch - please enquire for details.

Size of faces: 210 x 185mm.





#### **TickiT** Expression Mirror Faces

72400 Pk10

Blank acrylic plastic mirrors, shaped to resemble a child's head. They can be used by children to observe their own facial expressions, to tell themselves and others about how they are feeling, or used with a dry-wipe pen to illustrate or mimic emotions. Additionally ideal for use as a language development tool, enabling children to watch how they form phonic sounds.

Size: 210 x 185mm.



# Early Years | Communication & Language



#### **TickiT** Sound Bank Plus Mirror

12711

Handy recording device with a mirrored dry wipe surface and snap on cover for inserting pictures. Simple operation, records up to 30 seconds of high quality sound, 3 volume levels and a record lock function. Ideal for use in classroom environments or outdoors.