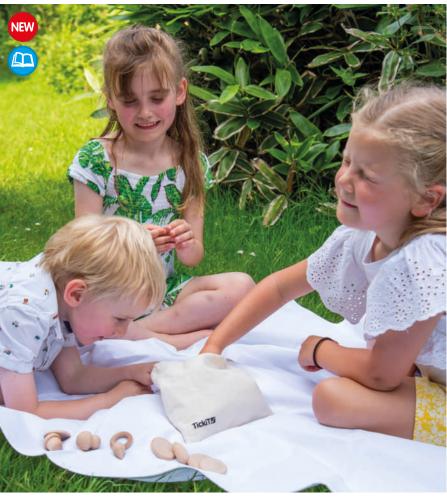

#### TickiT 7 **Wooden Treasures Touch & Match Set**

#### 73470 Pk36

A fun game set using our beautiful undyed beechwood treasures. Using the 12 different solid treasure shapes and 24 wooden discs printed with outlines that match each shape, a variety of memory and matching games can be played, using sight memory, touch memory and descriptive language.

We don't bleach our wood which highlights the varied features of the natural material.

Contents: 12 solid wooden treasures, 24 wooden discs, a cotton drawstring bag and activity guide in 8 languages.

Size of treasures: approx. 35-40mm.