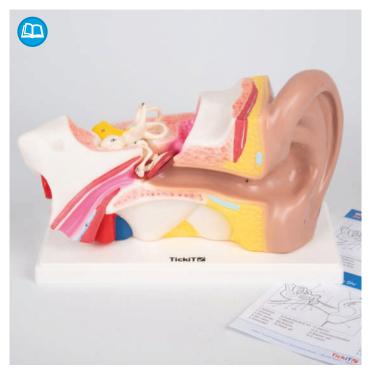

#### 72230 Pk6

Children will develop gross motor skills whilst inventing their own creative movements with these streamers. 6 colours - red, blue, yellow, purple, orange & green.

Size of streamer: 3m x 50mm. Stick: 300mm.

#### Dancing Ribbons

#### 74596 Pk6

6 strong woven nylon hand straps, each with 6 strands of long colourful ribbon. Ideal for music and movement, coordination and physical play. Size of ribbon: 1m.