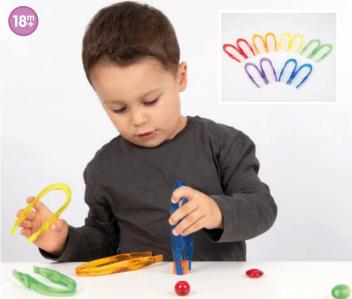

# TickiT Translucent Colour Tweezers

73111 Pk12

Bright fun tweezers, great for exploring colour and an ideal size for children to manipulate. Includes plastic container for convenient storage. Size: 135mm.

#### **TickiT** Translucent Colour Tweezers

73111 Pk12

Bright fun tweezers, great for exploring colour and an ideal size for children to manipulate. Includes plastic container for convenient storage.

Size: 135mm.