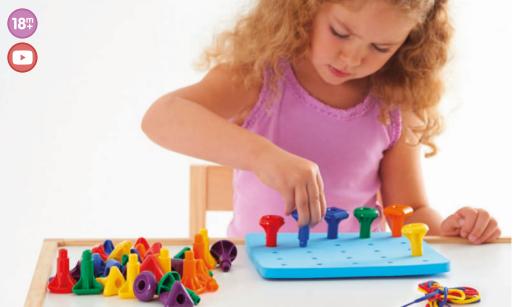

ers Yellow Pk10 54511 Dot Numbers Green Pk10

Transparent silicone numbers 0-9 which are strong, soft and pliable and can be used in everyday play - in the sand pit, on the floor, on a light panel and in water. The 2 number sets come in different colours so they can be easily sorted when in use together. Ideal for all settings as the sets are easily cleaned after use in soapy water or in a dishwasher.

Size: 120mm.





# Maths | Early Years



54043 Pk168

Ideal for developing fine motor skills, patterning & sequencing, creative design, addition & subtraction and logical reasoning skills. Contains 4 EVA foam boards that can be joined together, 144 pegs in 6 colours, 12 laces, 12 double-sided activity cards supplied in a plastic container for convenient storage. Size of board: 215mm.







# Geo Pegs & Peg Board

75112 Pk40

36 stackable giant pegs in 6 bright colours and 3 shapes, with a 210mm square base board and 3 laces. Ideal for developing fine motor skills, counting, sorting and patterning.

Size of board: 210mm.





# **Transparent Numbers**

Numbers 0-9 in colourful translucent plastic, ideal for number recognition, counting and sequencing.

Size: 50mm.



#### Number Stampers

Number stampers with easy-grip handles in a convenient carry case. Contains numbers 0-10, dots 1-10 and operations symbols + -  $x \div =$ Size: 75mm.

# Early Years | Maths









#### **TickiT** Wooden Four in a Row

74774

The sturdy frame and smooth finished wooden black and red counters are of excellent quality and ideal for outdoor games. Play by making a row of four with your coun