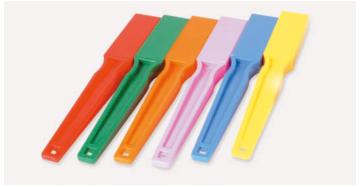

#### **TickiT** Translucent Colour Tweezers

73111 Pk12

Bright fun tweezers, great for exploring colour and an ideal size for children to manipulate. Includes plastic container for convenient storage.

Size: 135mm.

# TickiT Translucent Colour Tweezers

73111 Pk12

Bright fun tweezers, great for exploring colour and an ideal size for children to manipulate. Includes plastic container for convenient storage. Size: 135mm.