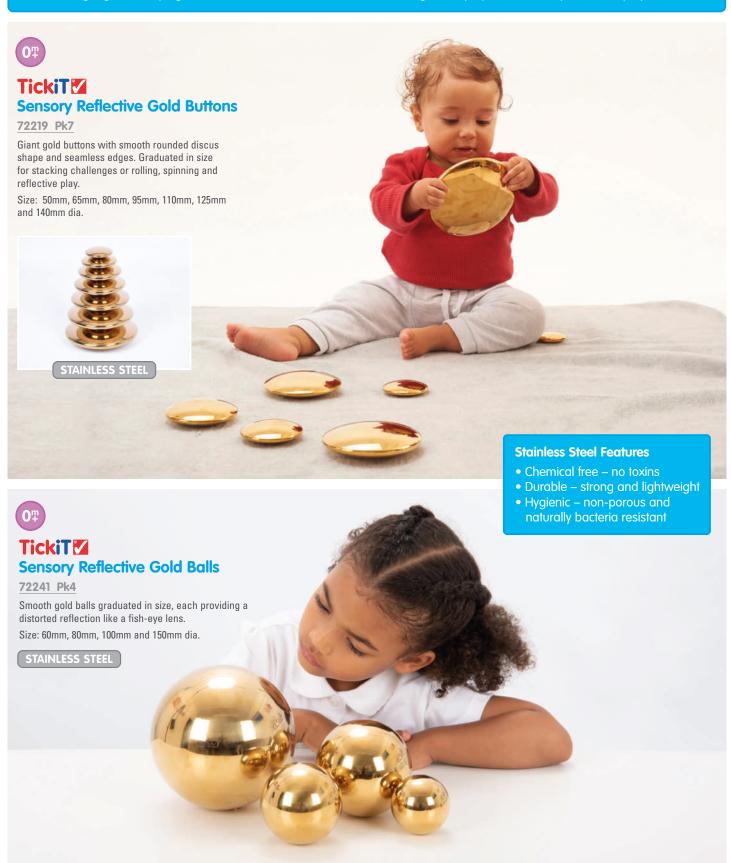

#### **Sensory Reflective Resources**

Made from robust stainless steel, our sensory reflective buttons and balls are highly durable, lightweight, smooth and compelling to handle. The hand finished shiny mirror surfaces provide fascinating distorted reflections. Ideal for sensory exploration, inspiring creative language, developing coordination and motor skills, for use in imaginative play or as a focal point for displays.

#### TickiT 🗹 **Sensory Reflective Sound Buttons**

Robustly constructed from stainless steel in mirrored gold, silver and colourburst finishes, these 3 smooth and seamless discus shaped buttons have different contents to produce a range of sound effects. The hand finished mirrored surfaces provide a distorted fish-eye lens reflection which is fascinating for children to observe. The buttons are lightweight and tactile to handle, making them of particular appeal to children with SEND. Size: 65mm dia.