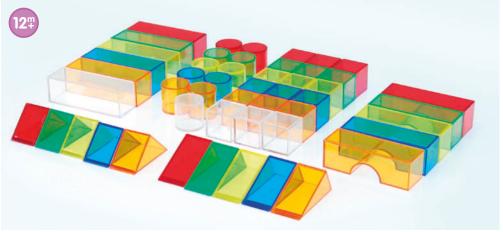

## **TickiT** Colour Crystal Block Set

72606 Pk41

25 beautifully polished translucent colour and clear acrylic blocks in 17 different shapes, with a plane mirror, 15 work cards and activity guide in 8 languages. The smooth colourful tactile blocks are designed to enable children to explore light & colour, build patterns and sequences as well as create imaginative pictures. The regular shapes can help develop mathematical language and the understanding of geometric forms. The irregular shapes will allow for more creative and complex pictures whilst encouraging the use of descriptive language.

Size of mirror: 160 x 320mm. Largest block: 80 x 19 x 77mm.