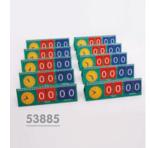

#### Number & Dot Bean Bags

72235 Pk10

Square bean bags, each printed with numbers 1-10 and their matching dots. 5 colours.

Size: 100mm.

#### **TickiT** Giant Catch Net

This versatile net is designed to stand either horizontally or vertically so it can be used for both throwing and kicking games. Made from powder coated tubular steel, it features a press-stud fitted close mesh net that can be removed and washed, and pop-stud fitted legs for easy storage.

Size: 680 x 840mm. Hoop: 820mm dia.

#### Joey Jump Bean Bag Game

54115

A pivoted sturdy plastic platform for launching bean bags into the air ready to catch. Great for hand-eye coordination and gross motor skills. Placing both bean bags on the platform at the same time increases the difficulty level, or makes it a game for two players. Includes 2 bean bags. Size of platform: 700mm.