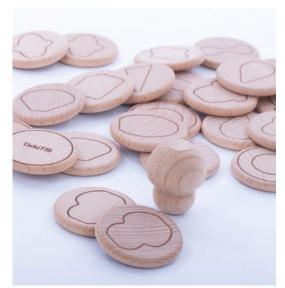

#### TickiT 7 **Wooden Treasures Touch & Match Set**

#### 73470 Pk36

A fun game set using our beautiful undyed beechwood treasures. Using the 12 different solid treasure shapes and 24 wooden discs printed with outlines that match each shape, a variety of memory and matching games can be played, using sight memory, touch memory and descriptive language.

We don't bleach our wood which highlights the varied features of the natural material.

Contents: 12 solid wooden treasures, 24 wooden discs, a cotton drawstring bag and activity guide in 8 languages.

Size of treasures: approx. 35-40mm.