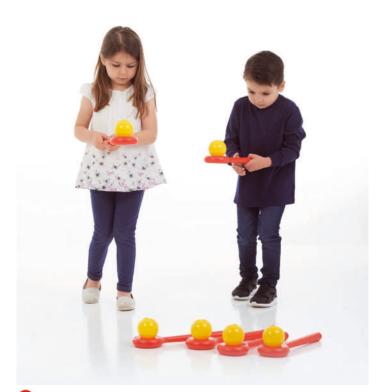

### Balancing Ball Set

#### 72231 Pk12

This set of 6 balance handles and 6 balls is a great addition to any collection of physical play resources.

Size of handle: 330mm. Ball: 60mm dia.