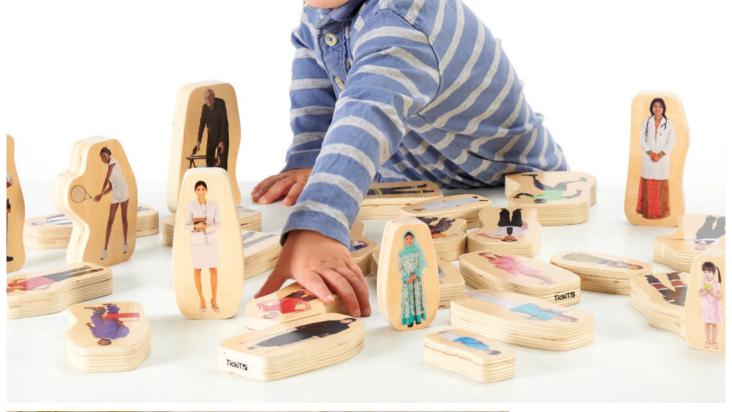

arly Years | Imaginative Play







### **TickiT** Wooden Minibeast Blocks

73410 Pk33

Chunky basswood ply blocks, colour printed on both sides with real images of minibeasts from around the world. Perfect for children to investigate bug behaviour, how and what they eat, what eats them, if they undergo metamorphosis and the habitats they live in. The free-standing blocks are ideal for children to handle and can be used in imaginative play, to develop descriptive language skills and for learning about the characteristics of a wide range of different small creatures. Includes a

variety of common and more unusual invertebrate species and a colour identification guide in 8 languages.

Size of mantis block: 108 x 85 x 20mm.

- Double-sided
- Detailed photo images
- Guide in 8 languages









### TickiT Wooden **Community People Blocks**

73402 Pk32

Chunky basswood ply blocks colour printed on both sides with real images of people from a range of communities. The free-standing blocks are ideal for children to handle and can be used in imaginative play, to develop descriptive language skills and for learning about different people. Includes children and adults representing a variety of ages, professions, cultures, religions and disabilities.

Size of vet: 123 x 60 x 20mm.



# Early Years | Imaginative Play



#### TickiT 7

#### **Natural Wooden Vehicles**

| 73500 | Emergency | Pk3  |
|-------|-----------|------|
| 73502 | Community | Pk3  |
| 73504 | Adventure | Pk3  |
| 73506 | City EVs  | Pk3  |
| 73498 | Set       | Pk12 |

Beautiful natural beechwood vehicles, each w