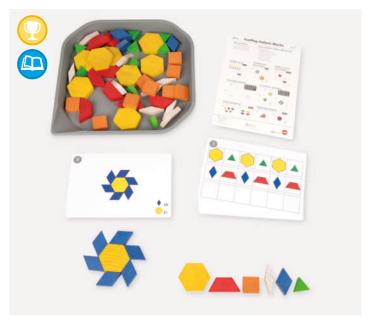

#### **Translucent Hollow Pattern Blocks**

73093 Pk180

Mixed pattern blocks in 6 shapes and 6 colours. Compatible with Basic Pattern Block Cards (53985) on p163. Includes plastic container for convenient storage. Size: approx. 20-50mm.