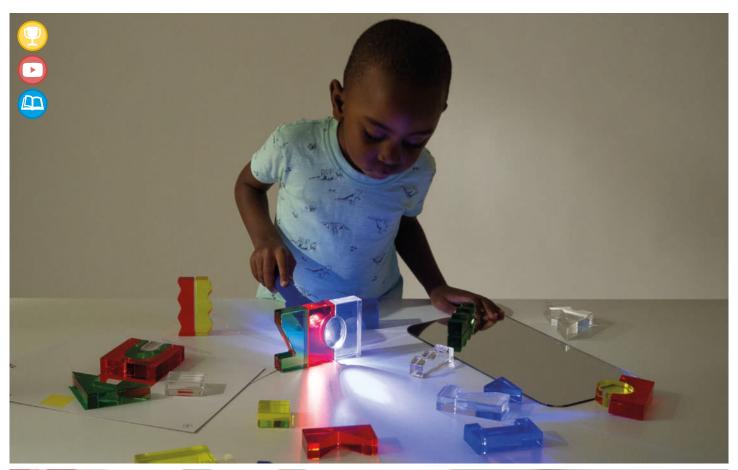

## **TickiT** Colour Crystal Block Set

72606 Pk41

25 beautifully polished translucent colour and clear acrylic blocks in 17 different shapes, with a plane mirror, 15 work cards and activity guide in 8 languages. The smooth colourful tactile blocks are designed to enable children to explore light & colour, build patterns and sequences as well as create imaginative pictures. The regular shapes can help develop mathematical language and the understanding of geometric forms. The irregular shapes will allow for more creative and complex pictures whilst encouraging the use of descriptive language.

Size of mirror: 160 x 320mm. Largest block: 80 x 19 x 77mm.