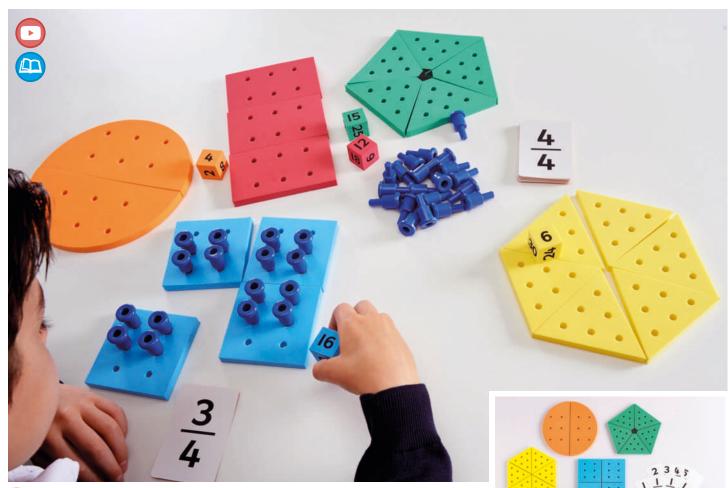

digitally in Spanish & French.

Size of block: 100 x 100 x 100mm.



### Maths | Number Value





### Number Rods To Go

54117

Number Rods are a great tool for children to play and learn number relationships, number comparison, partpart-whole, and understand multiplication concepts.

Set contains 231 rods, 50 activity cards and 1 activity guide in a convenient plastic container.

Size of longest rod: 100mm.



#### **Wooden Cuisenaire Rods**

76087 Pk308

Full set of wooden maths rods in a range of different colours and lengths. Promoting mathematical quantity, value and number relationships, spatial reasoning, motor skills and creative awareness. Includes wooden container for convenient storage.

Size of box: 325 x 175 x 40mm. Cube lengths: 10mm to 100mm.







### Fractions | Maths



#### **Fractions of Quantities**

#### 54057

A set of hands-on components to enable children to find the fraction of a given quantity, e.g. 2/5 of 20. It uses foam shapes, pegs, dice and cards to break down the process into manageable stages so that children understand exactly what is happening. The set was produced in conjunction with practising teachers. Includes activity guide.

Size of circle: 200mm dia.



### Fraction Squares

#### 53852 Pk51

Set of proportionally sized squares representing a whole, halves, thirds, quarters, fifths, sixths, eighths, tenths & twelfths in 9 distinct colours with printing on each piece. Supplied in a plastic container for convenient storage.

Size of 1 whole: 100 x 100mm.



#### **Fraction Circles**

#### 53851 Pk51

Set of proportionally sized cir