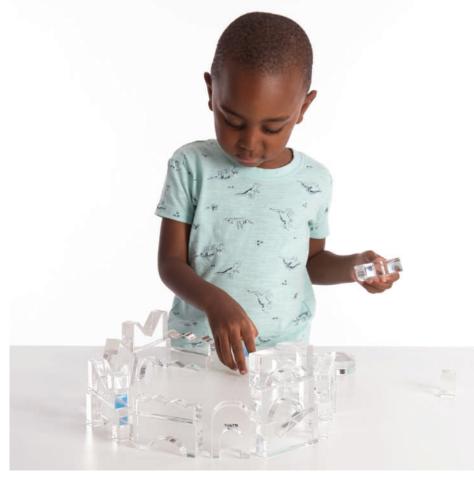

## **TickiT** ✓ Clear Crystal Block Set

72610 Pk25

Beautifully polished crystal clear acrylic blocks with smooth, tactile surfaces. The set contains 17 different shapes designed to encourage children to create patterns, sequences and imaginative pictures.

The regular shapes can help develop mathematical language and the understanding of geometric forms. The irregular shapes will allow for more creative and complex pictures whilst encouraging the use of descriptive and mathematical language.

Size of largest block: 80 x 19 x 77mm.