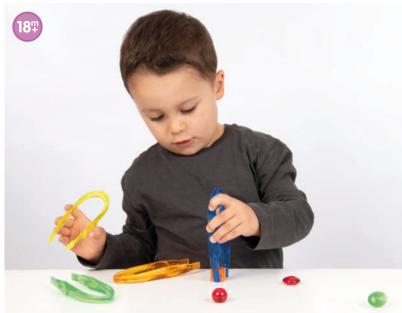

#### **TickiT** Translucent Colour Tweezers

73111 Pk12

Bright fun tweezers, great for exploring colour and an ideal size for children to manipulate. Includes plastic container for convenient storage.

Size: 135mm.

# TickiT Translucent Colour Tweezers

73111 Pk12

Bright fun tweezers, great for exploring colour and an ideal size for children to manipulate. Includes plastic container for convenient storage. Size: 135mm.