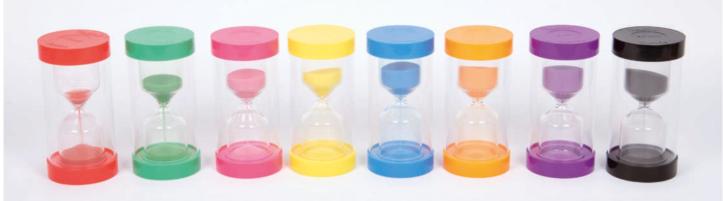

#### Number & Dot Bean Bags

72235 Pk10

Square bean bags, each printed with numbers 1-10 and their matching dots. 5 colours.

Size: 100mm.