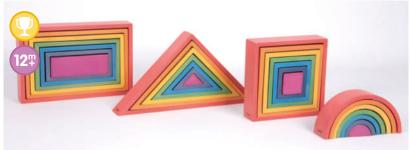

## **TickiT** Colour Crystal Block Set

72606 Pk41

25 beautifully polished translucent colour and clear acrylic blocks in 17 different shapes, with a plane mirror, 15 work cards and activity guide in 8 languages. The smooth colourful tactile blocks are designed to enable children to explore light & colour, build patterns and sequences as well as create imaginative pictures. The regular shapes can help develop mathematical language and the understanding of geometric forms. The irregular shapes will allow for more creative and complex pictures whilst encouraging the use of descriptive language.

Size of mirror: 160 x 320mm. Largest block: 80 x 19 x 77mm.