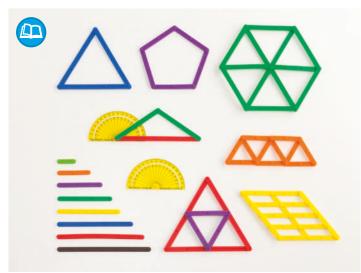

67 Pk6

Double-sided square geoboards in 6 colours with 24-pin circular array on one side and a 5 x 5-pin grid array on the reverse. Includes 120 elastic bands and activity guide - also available digitally in Spanish & French.

Size: 150mm.





#### Junior GeoLand®

54051

A comprehensive mirror set to stimulate children's imagination and allow them to explore symmetry and reflection with their creative designs. They will also want to look into the mirrors and see their own multi-image reflections. Includes 3 vertical acrylic mirrors, 1 semi-circular horizontal acrylic mirror, plastic frame with 15 degree graduations, 30 pattern blocks, 50  $\mathrm{GeoStix}^{\$}$ , 64 double-sided activity cards and an activity guide - also available digitally in Spanish & French. Size of frame: 300mm.



#### GeoStix®

75136 Pk82

Flexible sticks in 8 different lengths that snap together at multiple different angles to allow students to explore plane geometry. The set includes 80 sticks and 2 protractors, an ideal hands-on manipulative for students to investigate shape and area. Supplied in a ziplock bag with activity guide - also available digitally in Spanish & French. Size of sticks: 25-150mm. Protractor: 100mm.



## Shape & Geometry | Maths



### Plastic Pattern Blocks

52173 Pk250

Solid plastic 5mm thick pattern blocks in 6 geometric shapes and 6 colours. Cards available separately (53985). Digital activity guides are available for customers to download in English, Spanish and French.

Size of square: 25mm.



#### Basic Pattern Block Cards

53985 Pk20

A4 double-sided pattern ca