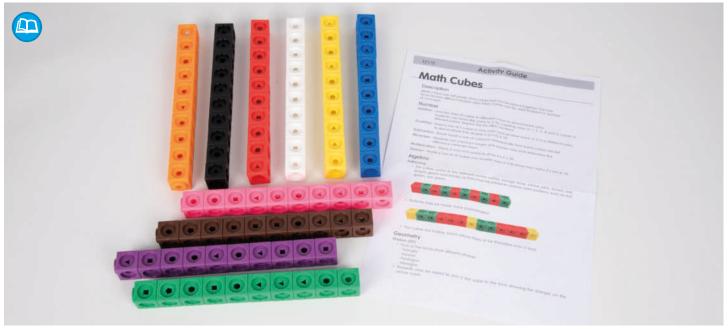

# TickiT Translucent Cube Set

73089 Pk54

Stacking cubes in 3 sizes and 6 colours, ideal for use on a light panel to explore attributes, for making towers or for sorting, pattern-making and sequencing activities.

Size of largest cube: 48mm.