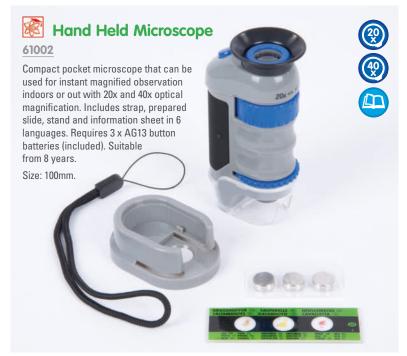

iers & Hand Lenses**

61084 Pk35

Assorted optical acrylic lenses. Contains 24 x handy magnifiers (35mm dia.), 5 x detail magnifiers (50mm dia.), 2 x clarity magnifiers (63mm dia.) and 4 x Bug Viewers (61006

- 55mm dia.) in a plastic container for convenient storage.



# Observation & Light | Science



### Binoculars Set 28mm (3x)

61036 Pk12

Set of 12 junior binoculars with 3x magnification lenses.

Size: 110 x 80 x 40mm.





#### **Prepared Micro-Slides**

61047 Pk12

12 viewing slides, each containing 3 assorted specimens for examination under a microscope. Specimens include samples of food & drink, synthetic & natural fibres, animal cells, plant & vitamin cells, medicine & starch and microfilm. Includes plastic container for convenient storage. Suitable from 8 years. Size: 75mm.





**TickiT** LED Handy Torches

48012 Pk12

Energy efficient small handheld torches for classroom experiments. 3 x red, 3 x blue, 3 x green, 3 x yellow. Requires 2 x AA batteries. Size: 160 x 33mm.



# Science | Light



# **TickiT** LED Light Box & Optical Set

Comprehensive light and optics set which includes a 3 beam ray box (each beam available in dual colours - white or red) and an array of lenses and prisms, teachers' notes and 9 pupil work cards. The set is an ideal accompaniment to any advanced study of light and optics with experiments to show refraction and reflection through various shaped prisms and lenses, the splitting of light into the rainbow colours, how internal reflection is used in fibre optic cables and the appropriate lenses to use to correct long and short sighted