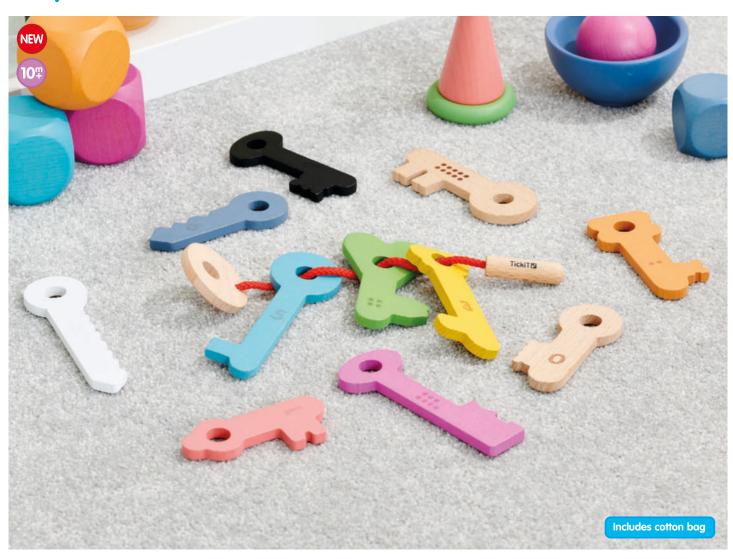

#### **TickiT** Rainbow Wooden Nuts & Bolts

74001 Pk7 73999 Pk21

Beautiful solid beechwood nuts and bolts in seven different shapes and in the seven colours of the rainbow. Each nut has a corresponding matching bolt for pairing by colour and shape, and each shape has a different number of edges, increasing from 1 to 8. The chunky pieces are the ideal size for young children to manipulate and come in a natural finish to show the grain of the wood. Perfect for learning about colour and shape, for supporting counting and early numeracy, as well as improving manual dexterity and fine motor strength. Includes cotton bag. Size: 65mm.

Beautiful solid beechwood giant bolt with seven nuts in different shapes and in the seven colours of the rainbow. Each bolt shape has a different number of edges, increasing from 1 (circle) to 8 (octagon). Perfect for learning about colour and shape as well as improving manual dexterity and fine motor strength. The colours match our Rainbow Wooden Loose Parts and Rainbow Architect Sets, ideal for extended imaginative play. Size: bolt approx. 200mm. Nuts approx. 50mm dia.