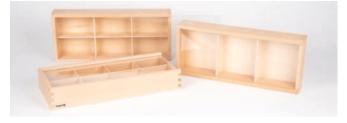

#### **Wooden Discovery Dividers**

73464

A simple yet effective set of attractive birch plywood dividers that easily slot together to form a circular 6-way sorting circle. The set has been designed to fit inside the Sensory Mood Discovery Table for sorting whilst engaged in discovery play, but being portable and easy to use it can also be set up independently on a floor or table for free-play sorting, counting or pattern-making.

Size assembled: 50 x 646mm dia.