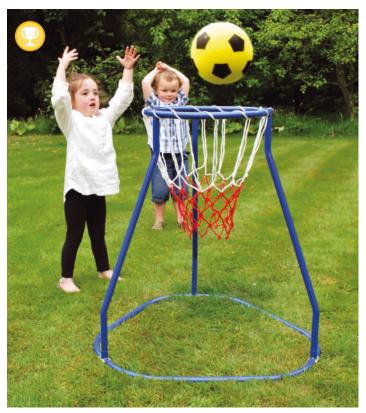

#### TickiT Basketball Stand

75530

Designed for primary and pre-school children to improve hand-eye coordination and provide a challenging and reachable goal. Includes assembly instructions.

Size: 860mm high. Hoop: 400mm dia.