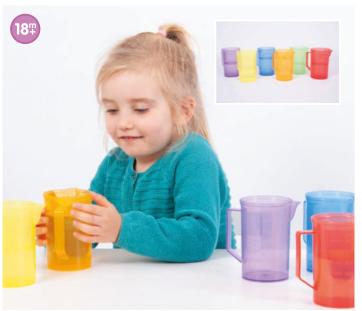

#### **Translucent Colour Play Sets**

Ideal for learning about colour and exploring colour mixing, these robust plastic sets are easy to clean so great for indoor or outdoor play. The six bright translucent colours are the same in each set so they can be mixed and matched for extended play value.

#### **TickiT** Translucent Colour Bucket Set

73101 Pk6

Stackable colour buckets, the perfect size for children to use in explorative play with sand and water, or for colour mixing and matching. Volume is approx. 1.5L.

Size: 122 x 162mm dia.