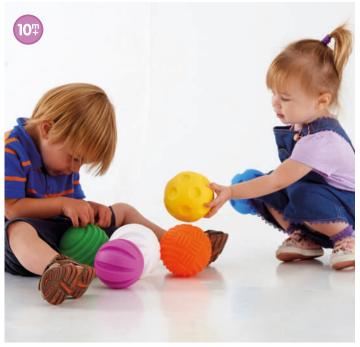

### **TickiT** Discovery Ball Activity Set

72447 Pk18

A sensory activity set containing 9 pairs of differently tactile colourful balls in a black feely bag. The set will encourage sensory exploration and is ideal for childled learning activities. The bag has a soft, velvet touch finish with fold over top and is machine washable. Includes activity guide in 8 languages.

Size of balls: approx. 55mm dia. Size of bag: 340 x 300mm.