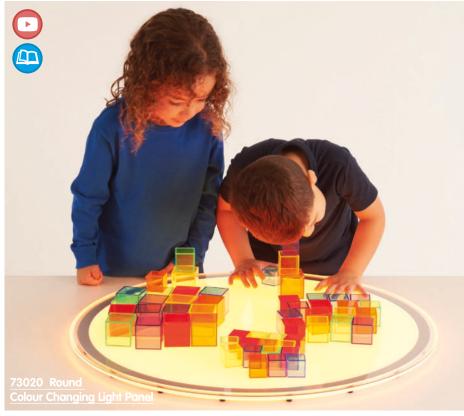

#### **Colour Changing Light Panels**

73018 A2 (660 x 486 x 17mm) 73386 A2 Panel & Table Set (UK DD)

73020 Round 700mm dia.

Our colour light panels use LED strips and diffusers to evenly illuminate in a range of colours. The remote control enables the selection of different colour, brightness and mode settings.

A2 Panel: Illuminated area 588 x 410mm. Round Panel: Illuminated area 628mm dia.