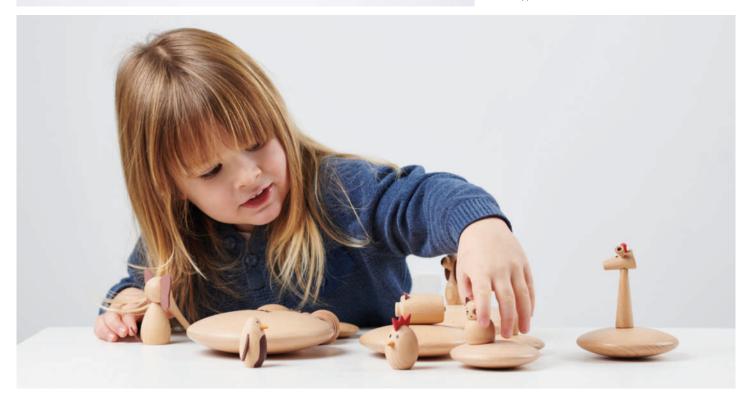

. Ideal for small world play, discussing the natural world, learning about similarities and differences and for developing descriptive or imaginative language. Includes cotton bag.

Size: approx. 85 - 110mm.







# Imaginative Play I Early Years





### TickiT 🗹

#### **Wooden Animal Friends**

73472 Pk10

Meet our new animal friends! A beautifully made set of solid beechwood animals from around the world, with simple printed features and faux leather detailing to add to their charm. Children will love to use them in imaginative play and telling stories, and the animals naturally complement our Woodland Trees and Wooden Community Figures sets.

Contains a stag, dog, cockerel, owl, sheep, pig, giraffe, hippo, elephant and penguin with a drawstring cotton bag.

Sizes: approx. 40 - 70mm.



# Early Years I Imaginative Play



### TickiT 🗹

### **Wooden Enchanted Figures**

73496 Pk10

Fun, detailed solid beechwood characters from traditional fairy tales and stories. With faux leather detailing in a range of bright colours, the set is ideal for inspiring story-telling, using descriptive language, encouraging imaginative play and developing fine motor skills.

The set includes a king, queen, witch, wizard, fairy, knight, dragon, unicorn, frog prince, ogre and a cotton drawstring storage bag.

For extended play, our Wooden Enchanted Figures complement the other sets in our growing wooden imaginative play range: Wooden Community Figures (74009), Woodland Trees (74013), Wooden Animal Friends (73472) and Wooden Space Adventure (73476).

Size: dragon approx. 140mm. Frog approx. 55