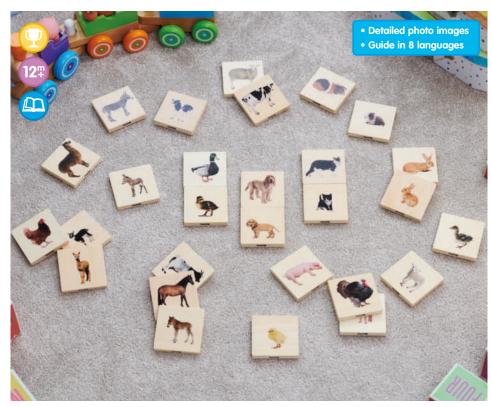

# TickiT Domestic Animal Family Match

73406 Pk28

Family pairs of common pets and farmyard favourites.

Size: 70 x 70 x 10mm.

#### **Animal Family Match Sets**

14 pairs of smooth basswood ply square tiles, clearly colour printed on one side with real images of animals and their young. Can be played in memory games or for discussions about animal differences & similarities. Ideal for developing descriptive language, mathematical skills, fine motor control, imaginative play and obtaining an understanding of the wider world.