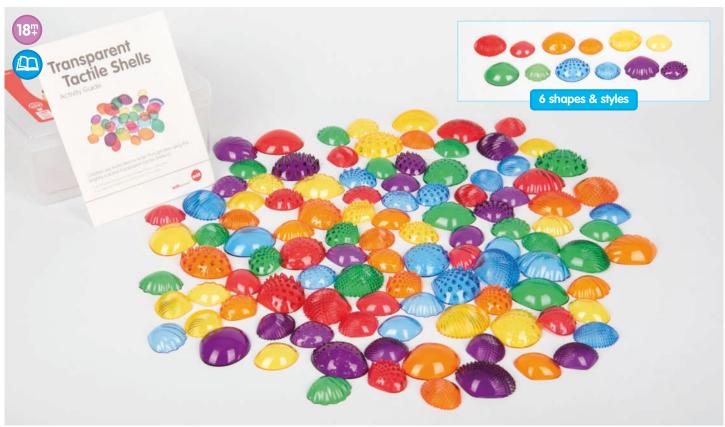

#### Transparent Tactile Shells

72303 Pk108

Beautiful translucent colour seashells in 2 sizes and 6 colours with 6 different tactile surfaces. Children will love to touch and feel these shells, describing the differences and similarities as well as discovering the colours and colour-mixing opportunities they provide. Ideal to teach early number concepts such as sorting, matching, comparing, sequencing, patterning and counting. Set contains 36 large and 72 small shells with activity guide, supplied in a plastic container for convenient storage. Digital versions of the guide are available in Spanish and French. Size: 40mm and 54mm.