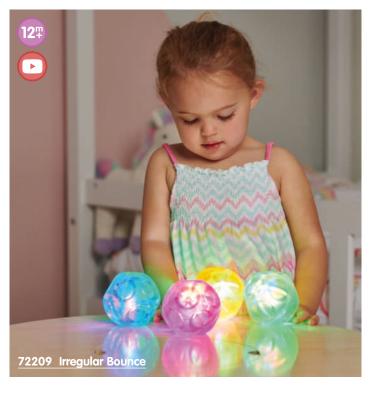

### **TickiT** ✓ Sensory Flashing Ball Sets

72207 Textured (100mm) Pk4 72209 Irregular Bounce (80mm) Pk4

Balls that light up and flash when bounced, ideal in open play or a sensory area. The textured balls each have different surface textures, and the irregular bounce balls will hop and deflect at odd angles when they hit the floor. LEDs last approximately 1200 flashing cycles.