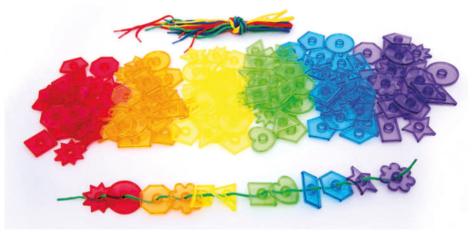

#### **Translucent Lacing Geometrics**

73087 Pk144 + 12 Laces

Geometric lacing counters in 12 shapes and 6 colours: circle, triangle, square, rectangle, rhombus, pentagon, hexagon, octagon, 5-point star, 9-point star, flower and heart. Includes plastic container for convenient storage.

Size: approx. 52mm dia. Lace length: 600mm.