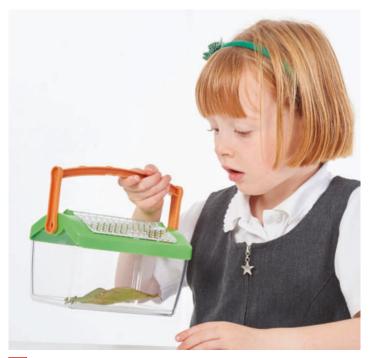

middle ear including: removable eardrum with hammer and anvil, 2-part labyrinth with stirrup, cochlea and auditory/ balance nerve. Includes base and photocopiable activity guide in 4 languages. Size: 340 x 160 x 190mm.



### **TickiT** Human Eye 4x Life-Size

#### 03101

Classic model of the human eye in 6 parts with highly accurate and detailed colourful components. Dissects into: a two part sclera with cornea and eye muscle attachments, both halves of the choroid with iris and retina, lens and vitreous humour. Includes detachable base and photocopiable activity guide in 4 languages. Size: 205 x 130 x 150mm.



### Nature Exploration Kit

61010

Portable container with net, magnifier and tweezers for observing captured minibeasts. Instruction manual included.

Size of container: 300mm.



#### Bug House

61020

Observe living creatures in this convenient portable bug house. Snap lock lid for easy capture & release. Ventilated design. Great for outdoor play. Suitable from 6 years.

Size: 190mm.

## Observation | Science



### **Two-Way Bug Viewer**

61005 (4x & 6x)

Bug viewer with magnifying windows in the top and side allow two children to view specimens simultaneously from different angles. Easy grip handles. Top viewer 6x magnification; side viewer 4x magnification. Suitable from 5 years. Size:  $130 \times 190$ mm.



### Bug Barn

<u>61014</u>

Observe living creatures or plants in the bug barn. Additional ventilated viewer pot with micro ruler, net, magnifier and tweezers included. Instruction manual included.

Size: approx. 250mm.



### Science | Observation



#