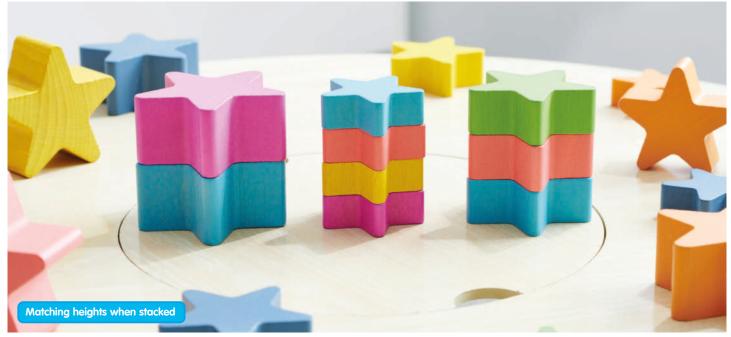

## **TickiT** Colour Crystal Block Set

72606 Pk41

25 beautifully polished translucent colour and clear acrylic blocks in 17 different shapes, with a plane mirror, 15 work cards and activity guide in 8 languages. The smooth colourful tactile blocks are designed to enable children to explore light & colour, build patterns and sequences as well as create imaginative pictures. The regular shapes can help develop mathematical language and the understanding of geometric forms. The irregular shapes will allow for more creative and complex pictures whilst encouraging the use of descriptive language.

Size of mirror: 160 x 320mm. Largest block: 80 x 19 x 77mm.