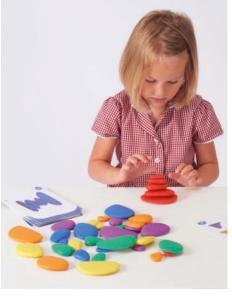

### Eco-Friendly Junior Rainbow Pebbles®

75152 Pk44

The eco Junior Rainbow Pebbles $^{\circledR}$  are made of natural Fibre Particulate Composite (FPC), an agricultural waste product from rice stems and rice husks. Each pebble has its own unique natural grain and the double-sided activity cards are designed in natural colour tones to match the pebbles. Children will have plenty of fun with this construction and early mathematics manipulative. Ideal for developing fine motor skills, counting & sorting and creative design. The set contains 36 pebbles in 3 shapes and 6 colours, with 8 double-sided activity cards.

# Junior Rainbow Pebbles® Activity Set

75154 Pk44

Early construction and manipulative set, ideal for developing fine motor skills, counting & sorting, or creative design. The set includes 36 pebbles in 3 shapes and 6 bright colours with 8 double-sided activity cards.

### **Clear Junior** Rainbow Pebbles®

54109 Pk36

An appealing early construction and manipulative set, ideal for developing fine motor skills and are fascinating viewed on a light panel. The smooth pebbles come in 3 shapes and 6 soft translucent colours supplied in a convenient storage jar. Includes an activity guide - also available digitally in Spanish & French.