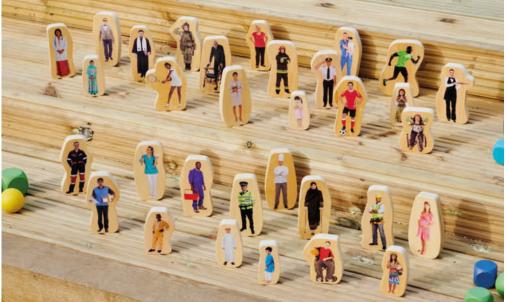

ly Years | Imaginative Play







### **TickiT** Wooden Minibeast Blocks

73410 Pk33

Chunky basswood ply blocks, colour printed on both sides with real images of minibeasts from around the world. Perfect for children to investigate bug behaviour, how and what they eat, what eats them, if they undergo metamorphosis and the habitats they live in. The free-standing blocks are ideal for children to handle and can be used in imaginative play, to develop descriptive language skills and for learning about the characteristics of a wide range of different small creatures. Includes a

variety of common and more unusual invertebrate species and a colour identification guide in 8 languages.

Size of mantis block: 108 x 85 x 20mm.

- Double-sided
- Detailed photo images
- Guide in 8 languages









### TickiT Wooden **Community People Blocks**

73402 Pk32

Chunky basswood ply blocks colour printed on both sides with real images of people from a range of communities. The free-standing blocks are ideal for children to handle and can be used in imaginative play, to develop descriptive language skills and for learning about different people. Includes children and adults representing a variety of ages, professions, cultures, religions and disabilities.

Size of vet: 123 x 60 x 20mm.



# Early Years | Imaginative Play



#### TickiT 7

#### **Natural Wooden Vehicles**

| 73500 | Emergency | Pk3  |
|-------|-----------|------|
| 73502 | Community | Pk3  |
| 73504 | Adventure | Pk3  |
| 73506 | City EVs  | Pk3  |
| 73498 | Set       | Pk12 |

Beautiful natural beechwood vehicles, each wit