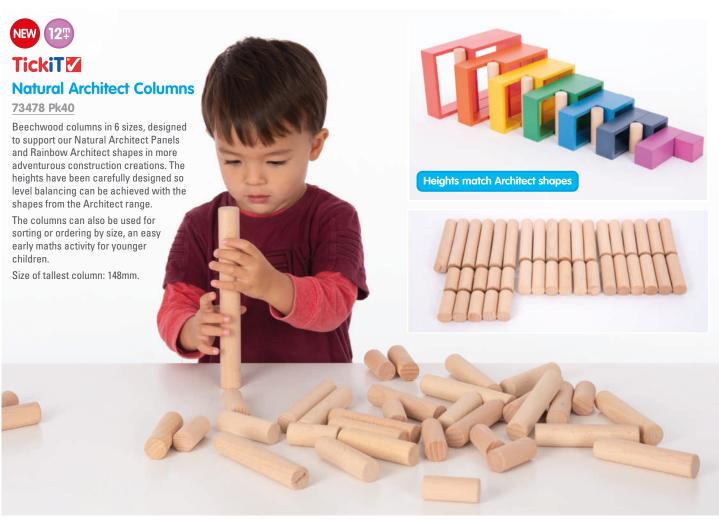

ortunity for learning more about our amazing solar system. The images show clear details and features - perfect for discussion and improving space knowledge. Children will enjoy playing whilst developing several aspects of learning, including descriptive language, exploring mathematical language, collaborative play, fine motor skills, imaginative play and understanding the world. Includes an informative colour printed guide in 8 languages and an A3 solar system colour poster. Size of sun: 110mm dia.



# Construction (Page 71-84)

Wooden and acrylic blocks, colourful rainbow bricks, plastic interlocking blocks and mirrored block sets are all included in our construction range to provide a versatile selection of building and creating resources for children.



# Early Years I Construction









# **TickiT** Natural Architect Arches

**73484 Pk7**Size: approx. 19 – 73mm high.



# **TickiT** Natural Architect Squares

73488 Pk7

Size: approx. 40 - 148mm high.



# **TickiT** Natural Architect Rectangles

73486 Pk7

Size: approx. 40 – 148mm high.



# **TickiT** Natural Architect Triangles

73490 Pk7

Size: approx. 20 - 148mm high.

#### **TickiT** Natural Architect Set

73492 Pk28

Beautiful smooth solid beechwood nesting shape sets in a natural finish to show the grain of the wood. This open-ended enabling resource will provide endless possibilities for creativity, construction and imaginative play, engaging children in learning across several areas of the curriculum. Use innovation and creativity to build; use the imagination to design and create; apply mathematical logi