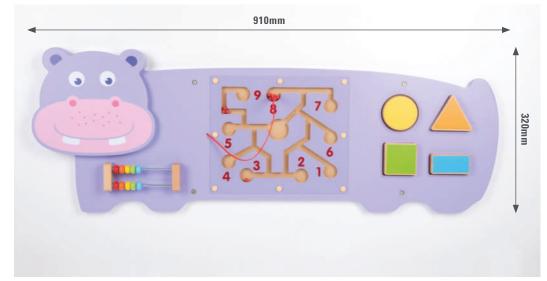

#### **Hippo Activity Wall Panel**

76027

Wooden wall panel with a cheerful hippo face, magnetic shape sorters, abacus beads and a magnetic number maze. Excellent for the development of hand-eye coordination, fine motor skills, problem solving and encouraging communication. Includes fixing screws. Made from MDF and recommended for indoor use only.

Size: 910 x 320 x 45mm.