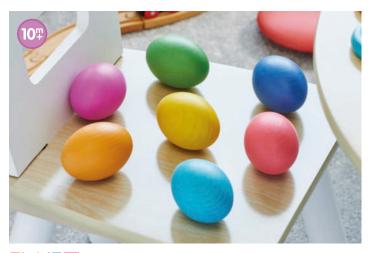

## **TickiT** Colour Crystal Block Set

72606 Pk41

25 beautifully polished translucent colour and clear acrylic blocks in 17 different shapes, with a plane mirror, 15 work cards and activity guide in 8 languages. The smooth colourful tactile blocks are designed to enable children to explore light & colour, build patterns and sequences as well as create imaginative pictures. The regular shapes can help develop mathematical language and the understanding of geometric forms. The irregular shapes will allow for more creative and complex pictures whilst encouraging the use of descriptive language.

Size of mirror: 160 x 320mm. Largest block: 80 x 19 x 77mm.