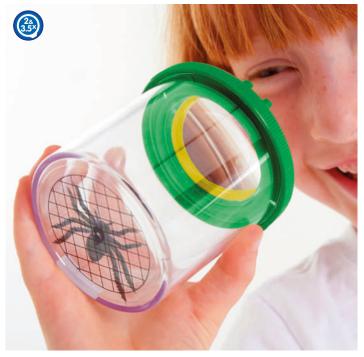

.



#### Bug House

61020

Observe living creatures in this convenient portable bug house. Snap lock lid for easy capture & release. Ventilated design. Great for outdoor play. Suitable from 6 years.

Size: 190mm.

## Observation | Science



### **Two-Way Bug Viewer**

61005 (4x & 6x)

Bug viewer with magnifying windows in the top and side allow two children to view specimens simultaneously from different angles. Easy grip handles. Top viewer 6x magnification; side viewer 4x magnification. Suitable from 5 years. Size:  $130 \times 190$ mm.



### Bug Barn

<u>61014</u>

Observe living creatures or plants in the bug barn. Additional ventilated viewer pot with micro ruler, net, magnifier and tweezers included. Instruction manual included.

Size: approx. 250mm.



### Science | Observation



### **Bug Viewer**

61006 (2x & 3.5x)

Observe creatures in this viewing pot with 2x magnification lid and 3.5x magnification viewer. Clear base with micro ruler. Suitable from 5 years. Size:  $75 \times 55 \text{mm}$  dia.









### Collapsible Bug Viewer

61008 (2x & 3.5x)

Observe creatures in this collapsible viewing pot with 2x magnification lid and 3.5x magnification viewer. Clear base with micro ruler.

Size: 90 x 50mm dia.



### Bug Viewer Standard

61004 (5x

Observe living creatures in this ventilated viewing pot with 5x magnification lid. Clear base with micro ruler.

Size: 65 x 45mm dia.



### Bug Viewer Supreme

61026 (6x

Observe living creatures in this ventilated viewing pot with 6x magnification lid. Suitable from 5 years.

Size: 55 x 75mm dia.



## Observation | S