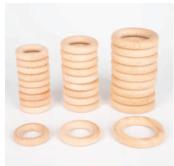

#### Translucent Colour **Squares**

54111 Pk300

Clear square tiles in 6 colours and 2 sizes, ideal for using on a light panel for counting, sorting, pattern-making and colour recognition activities. Includes plastic container for convenient storage.

Size: 19mm and 25mm.