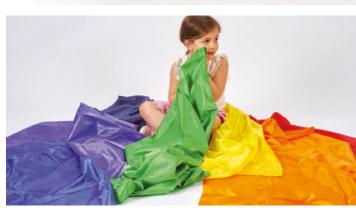

### TickiT Rainbow Organza Fabric

74100 Pk7

Beautiful organza cloth with a sparkly crystal lustre in the seven colours of the rainbow to create fascinating visual effects.

Size: 1 x 1.5m.

### TickiT Rainbow **Habutae Fabric**

74065 Pk7

Pack includes 7 lengths of fabric in red, orange, yellow, green, blue, indigo and violet.

Size: 1 x 1.5m.

**Lockable castors** 