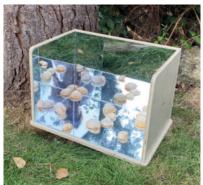

mirror in each side which produce fascinating inverted, skewed and magnifying

Size: 185 x 120 x 20mm (mirror 80mm dia.)

# Mirrors | Early Years



# TickiT✓ Wooden Exploratory Mirror

73448

Our new birch plywood exploratory mirror has parallel sides to reflect images backwards and forward to infinity, ideal for children to use in imaginative play, to create small world environments, for learning about reflection and mirror effects, or to closely inspect interesting objects. The solid construction provides a stable base for the 2mm acrylic mirrors, making the image flatter and clearer. The unit comes with a clear acrylic protective cover for the base as well as rubber feet for stability and to protect work surfaces. Flat packed ready for simple adult assembly.

Size: 315 x 470 x 320mm.



# TickiT Wooden 4-Way Mirror

73452

Our new birch plywood 4-way mirror is a fascinating 90 degree corner unit where children can see reflections within each side and the base, ideal for use in imaginative play, to create small world environments, for learning about reflection and mirror effects, or to closely inspect interesting objects. The solid construction provides a stable base for the 2mm acrylic mirrors, making the image flatter and clearer. The unit comes with rubber feet for stability and to protect work surfaces. Flat packed ready for simple adult assembly.

Size: 299 x 457 x 238mm.





# Early Years | Mirrors







# **TickiT**Wooden Mirror Tray

73466

Our new solid beechwood mirror tray is ideal for children to learn about reflection and mirror effects, to closely inspect