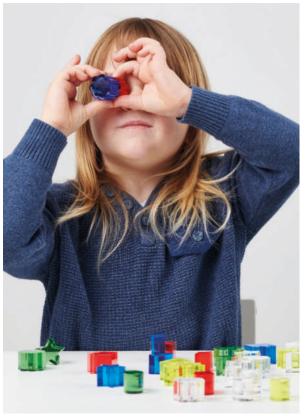

## **TickiT** Colour Crystal Block Set

72606 Pk41

25 beautifully polished translucent colour and clear acrylic blocks in 17 different shapes, with a plane mirror, 15 work cards and activity guide in 8 languages. The smooth colourful tactile blocks are designed to enable children to explore light & colour, build patterns and sequences as well as create imaginative pictures. The regular shapes can help develop mathematical language and the understanding of geometric forms. The irregular shapes will allow for more creative and complex pictures whilst encouraging the use of descriptive language.