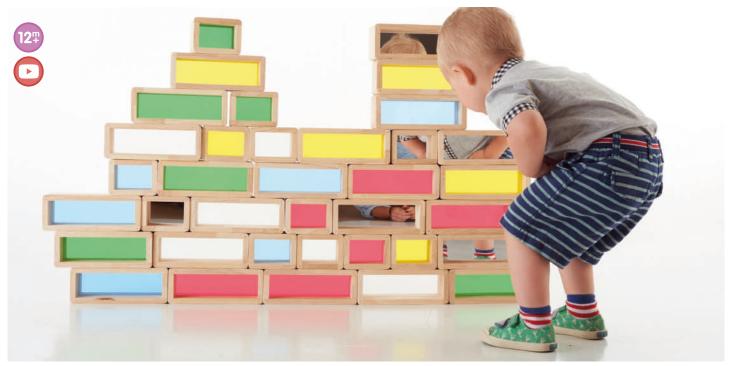

# Light & Colour (Page 4-21)

Light & colour resources are essential building blocks of early learning, where children of all ages and abilities can develop an understanding of a broad spectrum of subjects: observation of natural and man-made objects, colour mixing and creativity, scientific discovery, mathematical perception, logical thinking and language development.

TickiT light panels provide a cool, clean, illuminated background. Ideal for the investigation of light, colour and shape. The panels are tough, portable and easy to wipe clean. Every TickiT Light Panel comes with a user guide containing 150 ideas to provide teachers and practitioners with inspiration for their use. Digital versions are available in French, German, Spanish, Italian, Polish, Swedish & Dutch - please enquire for details.