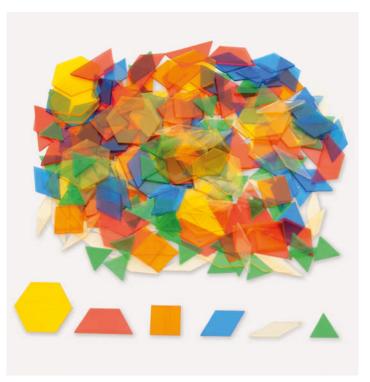

## **TickiT** Colour Crystal Block Set

72606 Pk41

25 beautifully polished translucent colour and clear acrylic blocks in 17 different shapes, with a plane mirror, 15 work cards and activity guide in 8 languages. The smooth colourful tactile blocks are designed to enable children to explore light & colour, build patterns and sequences as well as create imaginative pictures. The regular shapes can help develop mathematical language and the understanding of geometric forms. The irregular shapes will allow for more creative and complex pictures whilst encouraging the use of descriptive language.

Size of mirror: 160 x 320mm. Largest block: 80 x 19 x 77mm.