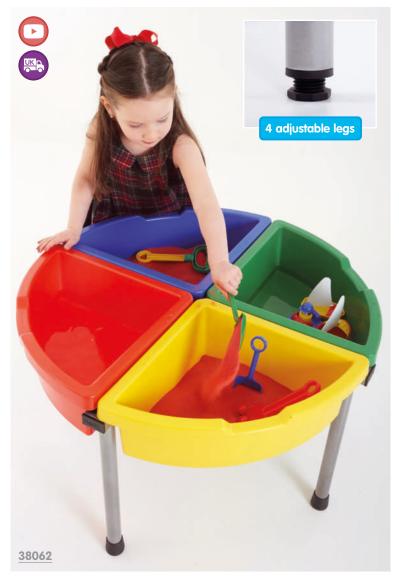

# Early Years | Sensory

75561 Sensory Mood Water Table 38075 Outdoor Cover

Our colour-changing sand & water table brings a whole new perspective to water exploration and sensory discovery. The shallow well can be used for water, jelly, foam, sand or translucent objects for exploring light and colour. The sturdy but lightweight design is beautiful and practical, easy to move indoors or outside, simple to clean and ideal for individual or group focused activities. Can be used with Outdoor Cover (38075) to keep contents clean and dry. British design & manufacture.

Size: 580 x 800mm dia. Well depth 185mm.