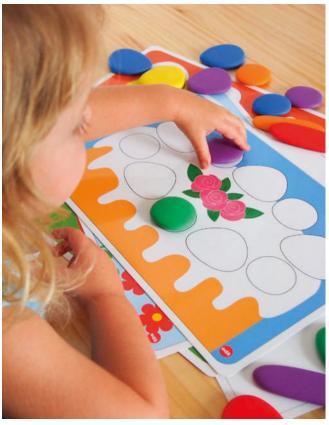

### Eco-Friendly Junior Rainbow Pebbles®

75152 Pk44

The eco Junior Rainbow Pebbles $^{\circledR}$  are made of natural Fibre Particulate Composite (FPC), an agricultural waste product from rice stems and rice husks. Each pebble has its own unique natural grain and the double-sided activity cards are designed in natural colour tones to match the pebbles. Children will have plenty of fun with this construction and early mathematics manipulative. Ideal for developing fine motor skills, counting & sorting and creative design. The set contains 36 pebbles in 3 shapes and 6 colours, with 8 double-sided activity cards.

# Junior Rainbow Pebbles® Activity Set

75154 Pk44

Early construction and manipulative set, ideal for developing fine motor skills, counting & sorting, or creative design. The set includes 36 pebbles in 3 shapes and 6 bright colours with 8 double-sided activity cards.