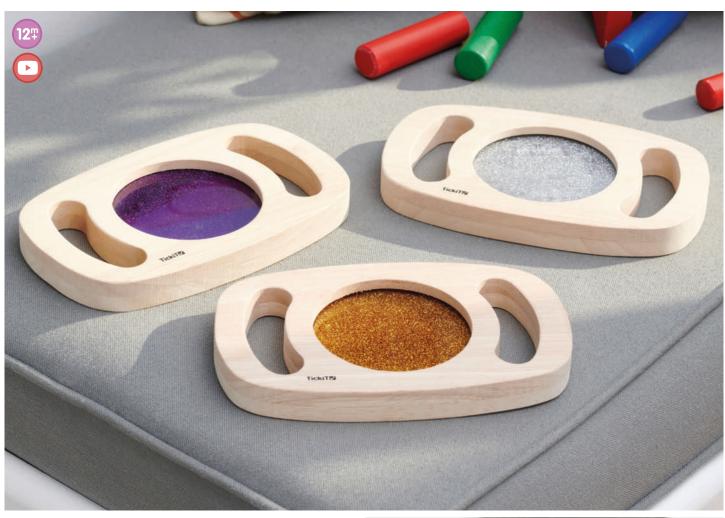

#### **TickiT Easy Hold Glitter Panels**

73442 Purple 73444 Silver 73446 Gold 73440 Set of 3

Solid rubberwood frame with easy hold handles enclosing a panel of sparkling glitter, one in each colour - purple, silver and gold. The panels can be twisted and turned to make the glitter liquid move and flow in fascinating ways. Ideal for sensory discovery and broadening descriptive vocabulary.

Size of frame: 185 x 120 x 20mm (insert 80mm dia.)