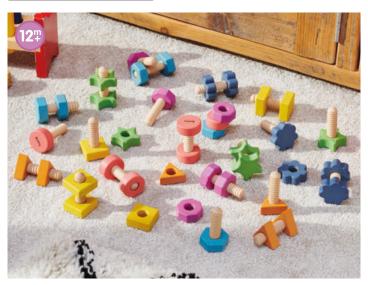

#### **TickiT** Rainbow Wooden Nuts & Bolts

74001 Pk7 73999 Pk21

Beautiful solid beechwood nuts and bolts in seven different shapes and in the seven colours of the rainbow. Each nut has a corresponding matching bolt for pairing by colour and shape, and each shape has a different number of edges, increasing from 1 to 8. The chunky pieces are the ideal size for young children to manipulate and come in a natural finish to show the grain of the wood. Perfect for learning about colour and shape, for supporting counting and early numeracy, as well as improving manual dexterity and fine motor strength. Includes cotton bag. Size: 65mm.

Beautiful solid beechwood giant bolt with seven nuts in different shapes and in the seven colours of the rainbow. Each bolt shape has a different number of edges, increasing from 1 (circle) to 8 (octagon). Perfect for learning about colour and shape as well as improving manual dexterity and fine motor strength. The colours match our Rainbow Wooden Loose Parts and Rainbow Architect Sets, ideal for extended imaginative play. Size: bolt approx. 200mm. Nuts approx. 50mm dia.