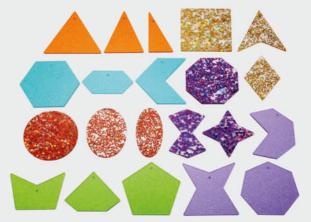

Size: 50mm dia.

72622 Pk21

Sparkling colour glitter shapes in 7 colours. Each colour includes 3 versions of a polygon: irregular and regular, ideal for understanding simple geometry principles. The shapes are made from 3mm acrylic and can be used on a light panel. Each one comes with a 2.5mm hole at the top balance point so they can be strung up against a window or outdoors to create fascinating colour shape shadows.