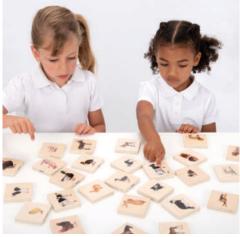

# TickiT Domestic Animal Family Match

73406 Pk28

Family pairs of common pets and farmyard favourites.

Size: 70 x 70 x 10mm.

#### **Animal Family Match Sets**

14 pairs of smooth basswood ply square tiles, clearly colour printed on one side with real images of animals and their young. Can be played in memory games or for discussions about animal differences & similarities. Ideal for developing descriptive language, mathematical skills, fine motor control, imaginative play and obtaining an understanding of the wider world.