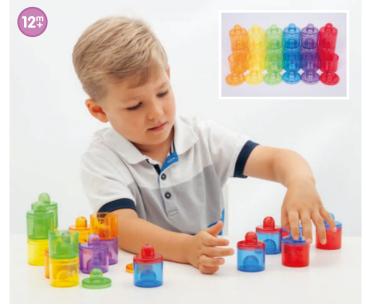

# TickiT Translucent Colour Pot Set

73105 Pk18

Small stackable lidded pots, ideal for use in explorative play and as a stacking activity to engage logic and develop coordination. Includes plastic container for convenient storage.

Size: 57 x 42mm dia.