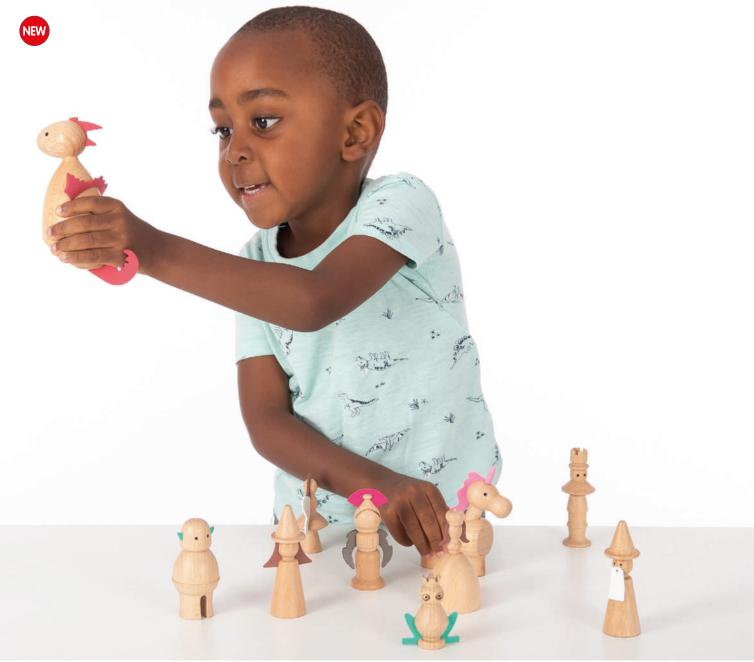

sing the natural world, learning about similarities and differences and for developing descriptive or imaginative language. Includes cotton bag.

Size: approx. 85 - 110mm.







# Imaginative Play I Early Years





### TickiT 🗹

#### **Wooden Animal Friends**

73472 Pk10

Meet our new animal friends! A beautifully made set of solid beechwood animals from around the world, with simple printed features and faux leather detailing to add to their charm. Children will love to use them in imaginative play and telling stories, and the animals naturally complement our Woodland Trees and Wooden Community Figures sets.

Contains a stag, dog, cockerel, owl, sheep, pig, giraffe, hippo, elephant and penguin with a drawstring cotton bag.

Sizes: approx. 40 - 70mm.



# Early Years I Imaginative Play



### TickiT 🗹

### **Wooden Enchanted Figures**

73496 Pk10

Fun, detailed solid beechwood characters from traditional fairy tales and stories. With faux leather detailing in a range of bright colours, the set is ideal for inspiring story-telling, using descriptive language, encouraging imaginative play and developing fine motor skills.

The set includes a king, queen, witch, wizard, fairy, knight, dragon, unicorn, frog prince, ogre and a cotton drawstring storage bag.

For extended play, our Wooden Enchanted Figures complement the other sets in our growing wooden imaginative play range: Wooden Community Figures (74009), Woodland Trees (74013), Wooden Animal Friends (73472) and Wooden Space Adventure (73476).

Size: dragon approx. 140mm. Frog approx. 55mm.



# Imaginative Play I Early Ye