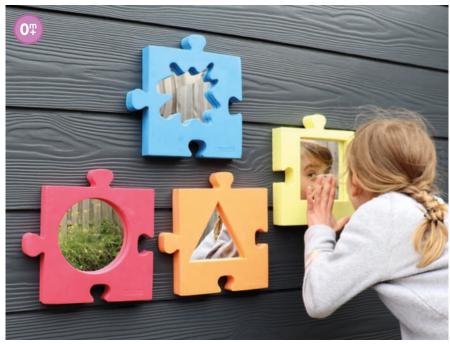

238mm.





# Early Years | Mirrors







# **TickiT**Wooden Mirror Tray

73466

Our new solid beechwood mirror tray is ideal for children to learn about reflection and mirror effects, to closely inspect interesting objects, for use in imaginative play and to create small world environments. The solid construction provides a stable base for the 2mm acrylic mirrored base, providing a sharp clear bright reflection.

Size: 500 x 435 x 50mm.

# **TickiT**Wood Effect Softie Mirror Tray 72436

Plane acrylic mirror with soft EVA foam surround - providing young children with a resource for role play or self reflection. Can also be used indoors or out as a mini observation area, a small world environment and as a lightweight portable mirror.

Size: 380 x 280 x 40mm.





# Mirrors | Early Years



# TickiT Jigsaw Softies

72083 Pk4

Softie plane mirrors with jigsaw profiles in four colours. They can be hand held, free standing or wall mounted to create a stunning display. Includes adhesive pads.

Size: 200mm.





**TickiT** Hexagonal Softies

72084 Pk5

Hand held EVA foam surround acrylic mirrors with plane (purple, blue and yellow), convex (red) and concave (orange) surfaces. Includes adhesive pads for wall mounting.

Size: 190mm at widest point.



#### **TickiT** Hand Held Softie Mirror

72086

Hand held acrylic mirror with EVA foam surround, easy handles and large reflective surface (240 x 138mm). Use for observation of reflection, self observation, role play, symmetry and speech development.

Size: 455 x 245 x 30mm.



TickiT ✓ Softie Round Wall Mirror

72087

Colourful roun