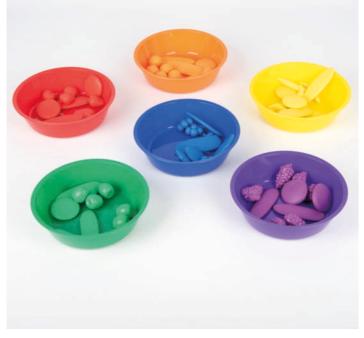

#### **Translucent Colour Sorting Bowls**

73117 Pk6

Fun colour bowls, the perfect size for children to use in sorting activities and exploring colour.

Size: 45 x 145mm dia.