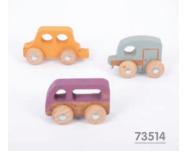

16 | City EV's | Pk3  |
| 73508 | Set       | Pk12 |

Colourful solid beechwood vehicles, each with four rotating wheels, metal axles and lasered markings. The lasering creates a slight indentation in the wood, making the pieces tactile to provide a sensory discovery aspect. The set includes 3 emergency vehicles (blue police car, green ambulance, red fire engine), 3 adventure vehicles (orange car, blue caravan, purple campervan), 3 community vehicles (red post van, blue mixer truck, green recycle truck) and 3 city e-vehicles (orange 4x4, purple car, yellow bus) with an electric charging point logo.

The colours complement our Rainbow Wooden Loose Parts, Architect Sets and Wooden Treasures so can be used together for extended play opportunities.

Size of recycle truck: 92 x 59 x 45mm.









# Early Years | Imaginative Play



## **TickiT** Wooden Community Figures

74009 Pk10

Smooth natural beechwood people figures with different characteristics and in a range of shapes and sizes. Ideal for small world play, discussing families and communities, learning about similarities and differences and for developing descriptive or imaginative language. Includes cotton bag.

Size: approx. 65 - 78mm.





#### TickiT 🗸

#### **Woodland Trees Set**

74013 Pk10

Smooth natural beechwood tree shapes with different characteristics and in a range of shapes and sizes. Ideal for small world play, discussing the natural world, learning about similarities and differences and for developing descriptive or imaginative language. Includes cotton bag.

Size: approx. 85 - 110mm.







# Imaginati