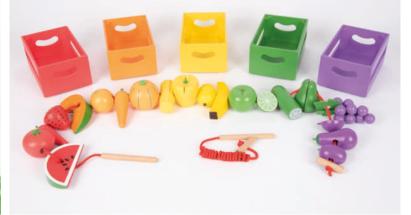

### **Wooden Sorting Fruit & Vegetable Crates**

74011 Pk27

5 stackable wooden crates filled with 20 individual hemu wood fruit and vegetable pieces with hand painted details, colour coded to match their crates. Each crate contains 2 fruits and 2 vegetables with threading holes. Set includes 2 laces with wooden threaders and stops.

Each crate: 100 x 150 x 74mm. Size of watermelon: 100mm. Length of thread: approx. 900mm.