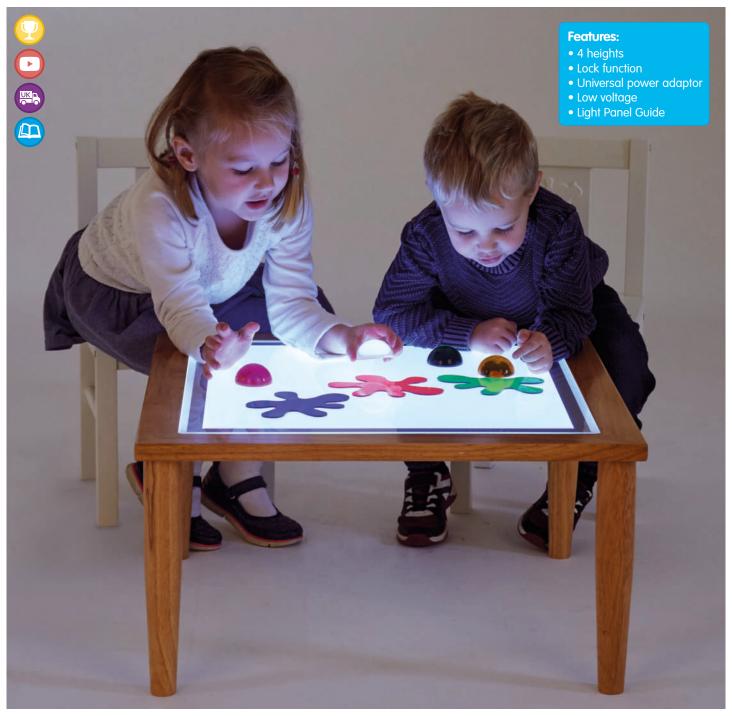

#### **TickiT** Wooden Light Table

73038

Attractive solid wood table with a bright LED light panel in the top, providing a versatile cross-curricular resource for any SEN or early years setting. Simple touch switch technology with a lock function to prevent the panel being switched off unintentionally. With adjustable legs, the table can be set at 4 different heights: 20mm, 120mm, 300mm or 420mm, enabling children of different sizes to sit, stand or use as a desktop light panel. Size: 600 x 600mm. Illuminated area: 500 x 500mm.