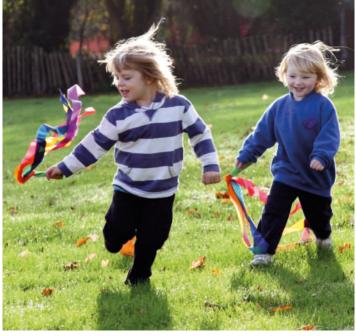

#### 72230 Pk6

Children will develop gross motor skills whilst inventing their own creative movements with these streamers. 6 colours - red, blue, yellow, purple, orange & green.

Size of streamer: 3m x 50mm. Stick: 300mm.

#### Dancing Ribbons