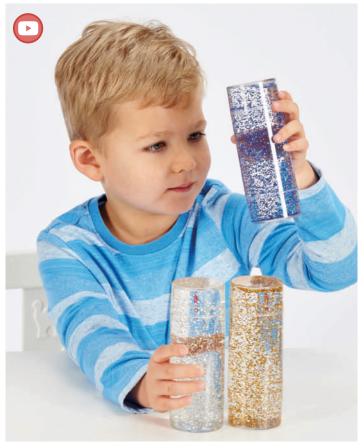

### **TickiT** ✓ Sensory Glitter Storm Set

92104 Pk3

Large cylinders containing gold, silver and blue glitter in a water and glycerol based liquid. Turn them over to observe the sensory glitter storm. Made from high impact plastic.

Size: 140 x 50mm.