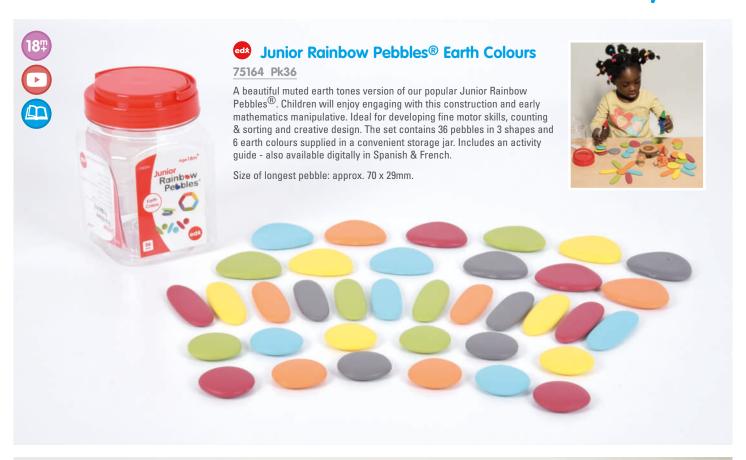

### Eco-Friendly Junior Rainbow Pebbles®

75152 Pk44

The eco Junior Rainbow Pebbles $^{\circledR}$  are made of natural Fibre Particulate Composite (FPC), an agricultural waste product from rice stems and rice husks. Each pebble has its own unique natural grain and the double-sided activity cards are designed in natural colour tones to match the pebbles. Children will have plenty of fun with this construction and early mathematics manipulative. Ideal for developing fine motor skills, counting & sorting and creative design. The set contains 36 pebbles in 3 shapes and 6 colours, with 8 double-sided activity cards.

Size of longest pebble: approx. 70 x 29mm.