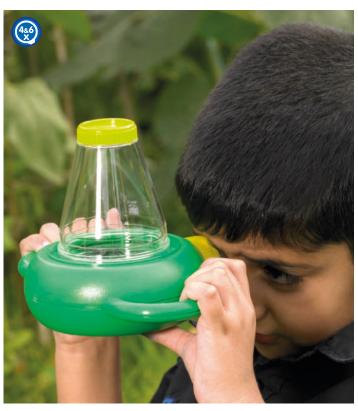

uman Eye 4x Life-Size

#### 03101

Classic model of the human eye in 6 parts with highly accurate and detailed colourful components. Dissects into: a two part sclera with cornea and eye muscle attachments, both halves of the choroid with iris and retina, lens and vitreous humour. Includes detachable base and photocopiable activity guide in 4 languages. Size: 205 x 130 x 150mm.



### Nature Exploration Kit

61010

Portable container with net, magnifier and tweezers for observing captured minibeasts. Instruction manual included.

Size of container: 300mm.



#### Bug House

61020

Observe living creatures in this convenient portable bug house. Snap lock lid for easy capture & release. Ventilated design. Great for outdoor play. Suitable from 6 years.

Size: 190mm.

## Observation | Science



### **Two-Way Bug Viewer**

61005 (4x & 6x)

Bug viewer with magnifying windows in the top and side allow two children to view specimens simultaneously from different angles. Easy grip handles. Top viewer 6x magnification; side viewer 4x magnification. Suitable from 5 years. Size:  $130 \times 190$ mm.



### Bug Barn

<u>61014</u>

Observe living creatures or plants in the bug barn. Additional ventilated viewer pot with micro ruler, net, magnifier and tweezers included. Instruction manual included.

Size: approx. 250mm.



### Science | Observation



### **Bug Viewer**

61006 (2x & 3.5x)

Observe creatures in this viewing pot with 2x magnification lid and 3.5x magnification viewer. Clear base with micro ruler. Suitable from 5 years. Size:  $75 \times 55 \text{mm}$  dia.









### Co