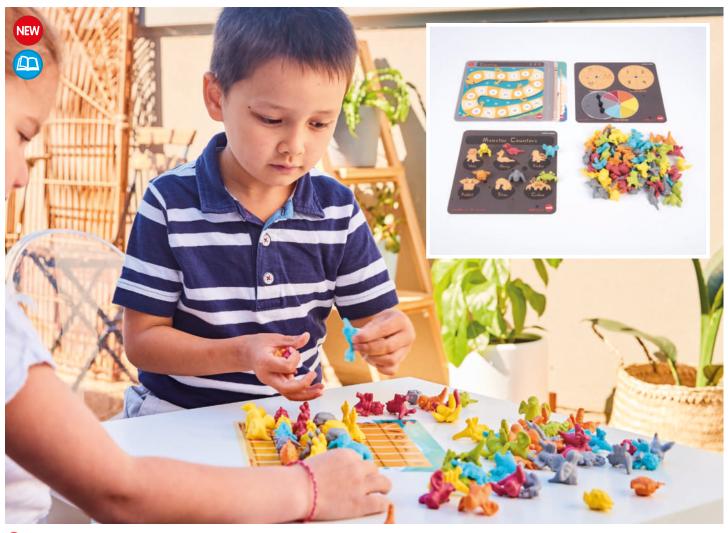

atical processes (adding, subtracting, dividing or multiplying). Includes tweezers and activity guide. Size of largest monster: 35mm.



# 4g 8g **12g**

#### **Back Pack Bear Counters**

53078 Pk96

3 sizes of bear in 6 colours. 24 large 35mm (12g), 24 medium 30mm (8g), 48 small 25mm (4g).



#### **Bear Counters Jar**

75160 Pk36

A jar of 36 mixed bear counters in 4 colours with tweezers and activity guide. Ideal for counting, sorting, weighing and using with simple mathematical

Size: approx. 35mm (12g), 30mm (8g) and 25mm (4g).



#### Small Bear Counters Jar

75162 Pk60

A jar of 60 small bear counters in 6 colours with tweezers and activity guide, ideal for counting, sorting, weighing and using with simple mathematical processes. Size: approx. 25mm.



# Counters & Sorting | Maths



#### **Monster Counters Activity Set**

75188

Meet our new Monster Counters - Vala, Nessy, Birdoo, Babbit, Triton and Crobee. In 6 shapes in 6 earth colours, the monsters all have different characteristics and attributes. Ideal for counting, sorting, creating patterns and using with simple mathematical processes (adding, subtracting, dividing or multiplying). Comes with 10 double-sided activity cards, 72 counters and a transparent spinner.

Size of largest monster: 35mm. Spinner 90mm dia.





54067 Pk200

Set of double-sided plastic counters in 2 colours (red and blue). Size: 25mm dia.





#### 1cm Cubes

53375 Pk1000

1cm/1g cubes in 10 bright colours. Each cube displaces 1 cubic centimetre of water. Includes plastic container for convenient storage.



# Maths I Counters & Sorting