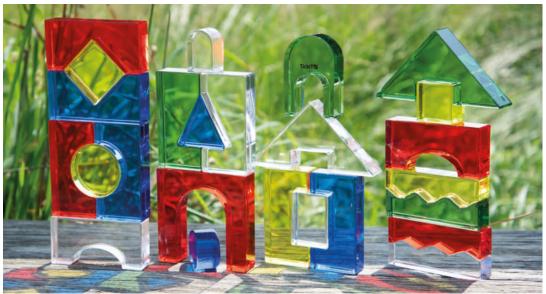

## **TickiT** Colour Crystal Block Set

72606 Pk41

25 beautifully polished translucent colour and clear acrylic blocks in 17 different shapes, with a plane mirror, 15 work cards and activity guide in 8 languages. The smooth colourful tactile blocks are designed to enable children to explore light & colour, build patterns and sequences as well as create imaginative pictures. The regular shapes can help develop mathematical language and the understanding of geometric forms. The irregular shapes will allow for more creative and complex pictures whilst encouraging the use of descriptive language.

Size of mirror: 160 x 320mm. Largest block: 80 x 19 x 77mm.