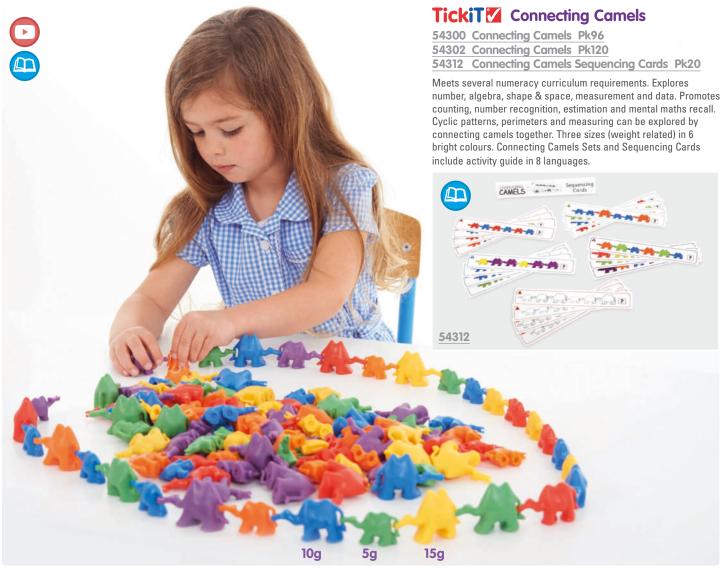

t for display against a wall or window. Ideal for sorting or classifying smaller objects.

Size: approx. 500 x 435 x 75mm.



#### TickiT Wooden **Sorting Tray - 7 Way**

Beautifully constructed solid beechwood tray divided into 7 robust sections which can be used for sorting and display. The tray can be positioned flat down for desk or floor play, or stood upright for display against a wall or window. Ideal for sorting or classifying larger objects.

Size: approx. 500 x 435 x 75mm.





# Pattern, Sequence & Manipulatives (Page 144-155)

Children use simple patterning skills regularly in their everyday life, and being able to classify objects for sequencing or physically handle maths manipulatives are important building blocks of mathematical development.



# Pattern & Sequence | Maths







### Shape Links Activity Set

54053 Pk380

Students develop important skills - sorting & classifying, patterning & sequencing, logical reasoning, creative design and basic numeracy. Contains 360 links in 3 shapes & 6 colours and 20 double-sided activity cards in a plastic container for convenient storage.

Size of square: 30mm.

## Maths | Pattern & Sequence



#### Rainbow Pebbles® Classroom Set

54107 Pk302

A bumper set of construction and early mathematics manipulatives, ideal for developing fine motor skills, and for counting, sorting and creative design activities.

Contains 252 assorted pebbles in 6 sizes and 6 colours, 47 double-sided activity cards, 3 spinners and activity guide in a plastic container for convenient storage.

Size of largest pebble: 85mm.











Children