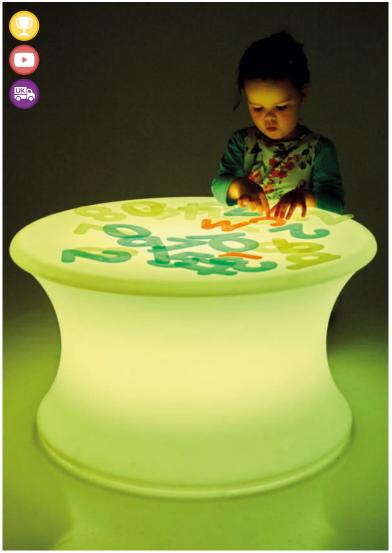

#### **TickiT** Sensory Mood Discovery Table

75563 Sensory Mood Discovery Table 75563D Sensory Mood Discovery Table & Wooden Dividers Set

The colour-changing Discovery Table has a raised rim to the outside edge, creating an enticing area for learning through play and sensory exploration. The sturdy but lightweight design is beautiful as well as practical: easy to move between locations, quick to clean and ideal for individual focus work or collaborative play. Providing a soft coloured or white light which is adjusted using the remote control, the discovery area can be used for sorting and arranging objects, exploring different materials and substances (liquid, sand, jelly, foam) and makes the ideal base for imaginative small world play activities. British design & manufacture.

Size: 450 x 690mm dia. Depth of discovery area is 60mm.

#### **Features**

- Remote control
- Rechargeable
- Universal power adaptor
- Low voltage
- Water resistant