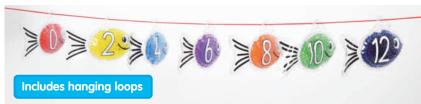

#### Number & Dot Bean Bags

72235 Pk10

Square bean bags, each printed with numbers 1-10 and their matching dots. 5 colours.

Size: 100mm.