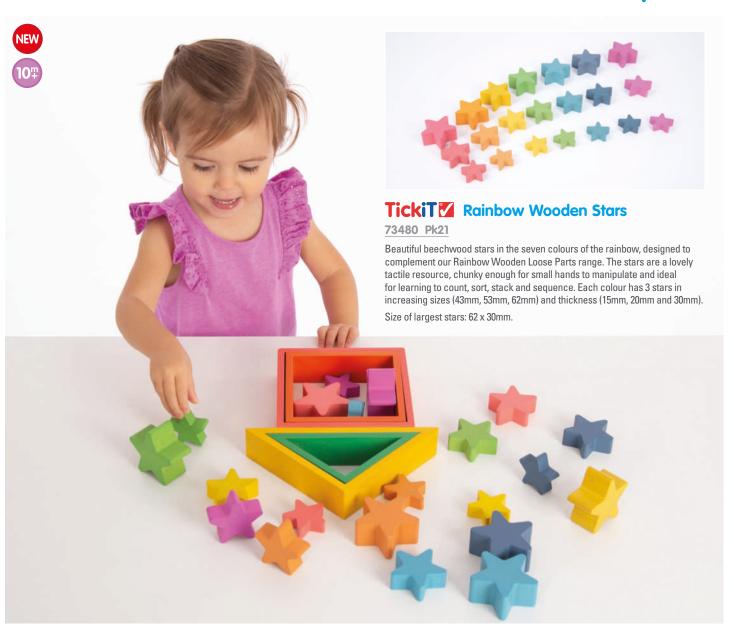

ps

73995 50mm dia. Pk14



**TickiT** Rainbow Wooden Spools

73975 35mm dia. Pk21

## **Early Years I** Loose Parts



### **TickiT** Rainbow Wooden Keys

73474 Pk12

 ${\it Chunky beechwood keys, all featuring different projections, numbered from}$ 0 to 10 on one side with corresponding numicon dots on the reverse. Ideal for recognising numbers, learning to count and using in simple  $% \left( 1\right) =\left( 1\right) \left( 1$ mathematical processes. The keys can be used as an add-on set to our Rainbow Loose Parts range as they come in the 7 colours of the rainbow, with additional keys in black, white and natural undyed wood. Includes string key ring with natural wooden toggle for keeping them together, and a cotton bag.

Size of longest key: 120mm.





### Loose Parts | Early Years





### Early Years | Loose Parts



#### **TickiT** Rainbow Wooden Buttons

73422 Pk7

Beautiful smooth solid wooden giant buttons in plain wood or rainbow colours, with a natural finish to show the grain of the wood. The buttons come in graduated sizes with slightly flattened surfaces for balancing and stacking. An open-ended resource that can be used by the very youngest of children to improve hand-eye coordination, learn about colour, develop logical thought and to enhance imaginative play scenarios.

Size: 50mm, 65mm, 80mm, 95mm, 110mm, 125mm and 140mm dia.



#### **TickiT Natural Wooden Buttons**

73424 Pk7

Beautiful smooth solid wooden buttons with a natural finish to show the grain of the wood. The buttons come in graduated sizes with slightly flattened surfaces for balancing and