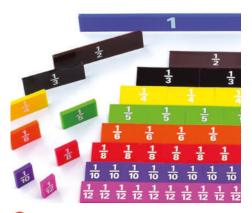

### **TickiT** Mini Trampoline

75542

Ultra strong mini trampoline with support bar made from tubular steel, reinforced springs and nylon padded skirt to stand the test of time. Max weight capacity 25kg. Includes assembly instructions. Size: 930mm dia. Approx. 800mm high.