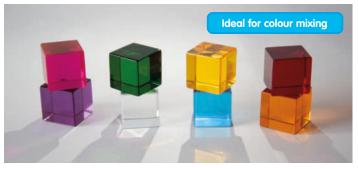

# TickiT ✓ Perception Cubes

72608 Pk8

Smooth acrylic cubes which are intriguing to look through from different angles and when used in open construction play. Children will see the world in different colours and with a variety of squares and rectangles within the cube, an effect caused by internal reflection of the outer edges.

#### **Perception Cubes & Semispheres**

These beautiful award-winning sets have a crystal clear glass-like appearance but are made from safe smooth acrylic with polished faces, edges and corners. Suitable from birth upwards, the pieces are tactile and fascinating for babies to hold and look through, they can be used as windows or other creative features when used in imaginative play and are ideal for demonstrating colour mixing and light refraction. Each set contains 8 translucent colours, includes an information sheet in 4 languages and is supplied in a foam-lined box for convenient storage.