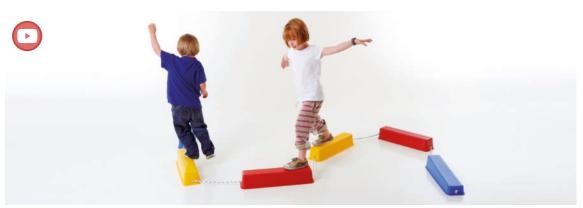

### Step-a-Logs

72227 Pk6

Stepping logs with ribbed surfaces to help prevent slipping. The logs are connected with ropes for adjusting distances between steps to increase or decrease difficulty.

Size: 100 x 500 x 100mm.