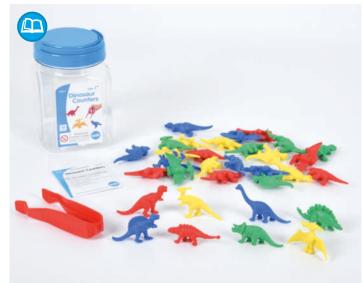

, sorting, creating patterns and using with simple mathematical processes: addition, subtraction, division & multiplication.

10 varieties (bear, camel, elephant, giraffe, gorilla, hippopotamus, kangaroo, lion, rhinoceros and tiger) in 3 colours.

Size: approx. 50mm.



#### Vegetable **Counters Jar**

75176 Pk36

A jar with different vegetables and 6 colours: red peppers, orange carrots, yellow corn, white garlic, purple aubergines and green cucumbers. Includes tweezers and activity

Size: approx. 40mm.





#### Fruit Counters Jar

75156 Pk48

A jar of 48 fruit shaped counters with tweezers and activity guide. Ideal for counting, sorting and using with simple mathematical processes. 6 shapes (strawberry, banana, orange, apple, grapes & blueberry) in 6 colours.

Size: approx. 20-50mm.





#### Dinosaur Counters Jar

75158 Pk32

A jar of 32 detailed dinosaur counters with tweezers and activity guide. 8 varieties (stegosaurus, brachiosaurus, euoplocephalus, triceratops, tyrannosaurus rex, spinosaurus, pterodactyl and parasaurolophus) and 4 colours.

Size: approx. 50mm.



## Counters & Sorting | Maths



#### Transport **Counters Jar**

75178 Pk36

A jar of detailed transport counters in 6 varieties (bus, car, helicopter, plane, tugboat and train) and 6 colours (red, blue, green, yellow, purple and orange). Ideal for counting, sorting, creating patterns and using with simple mathematical processes (adding, subtracting, dividing or multiplying). Includes tweezers and activity guide. Size: approx. 40mm.



#### Aquatic Counters Jar

75180 Pk42

A colourful jar of 7 different