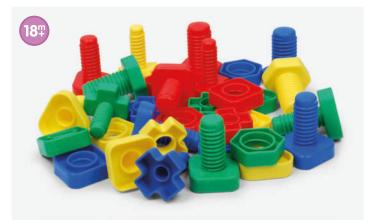

#### Nuts & Bolts

72255 Pk32

Giant colour coded plastic nuts and bolts, easy to hold and manipulate and excellent for developing hand-eye coordination and manipulation skills. 4 shapes & 4 colours, supplied in a plastic container for convenient storage. Size: 60mm.