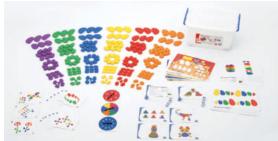

quence | Maths







### Shape Links Activity Set

54053 Pk380

Students develop important skills - sorting & classifying, patterning & sequencing, logical reasoning, creative design and basic numeracy. Contains 360 links in 3 shapes & 6 colours and 20 double-sided activity cards in a plastic container for convenient storage.

Size of square: 30mm.

## Maths | Pattern & Sequence



#### Rainbow Pebbles® Classroom Set

54107 Pk302

A bumper set of construction and early mathematics manipulatives, ideal for developing fine motor skills, and for counting, sorting and creative design activities.

Contains 252 assorted pebbles in 6 sizes and 6 colours, 47 double-sided activity cards, 3 spinners and activity guide in a plastic container for convenient storage.

Size of largest pebble: 85mm.











Children will have fun with this construction and early mathematics manipulative. Ideal for developing fine motor skills, counting & sorting and creative design. Contains 36 pebbles in 6 sizes and 6 colours and 20 activity cards in a plastic container for convenient storage. Size of large pebble: 85mm.



## Pattern & Sequence | Maths



### Rainbow Pebbles® Activity Set

The Rainbow Pebbles® Activity Set is a construction and early mathematics manipulative, ideal for developing fine motor skills, as well as for counting, sorting and creative design activities.

Set includes 48 Rainbow Pebbles<sup>®</sup> in 4 sizes and 6 colours, with 12 x double-sided A4 activity cards.

Size of largest pebble: 55mm.





## Maths I Pattern & Sequence



#### 2cm Linking Cubes Reflection Set

###