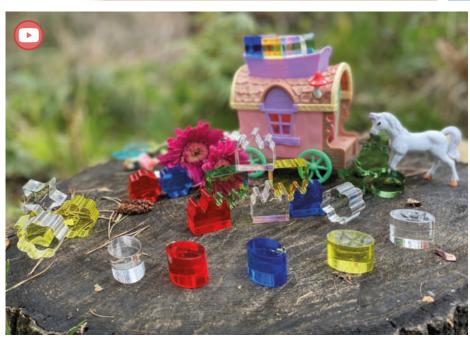

## **TickiT** Colour Crystal Block Set

72606 Pk41

25 beautifully polished translucent colour and clear acrylic blocks in 17 different shapes, with a plane mirror, 15 work cards and activity guide in 8 languages. The smooth colourful tactile blocks are designed to enable children to explore light & colour, build patterns and sequences as well as create imaginative pictures. The regular shapes can help develop mathematical language and the understanding of geometric forms. The irregular shapes will allow for more creative and complex pictures whilst encouraging the use of descriptive language.