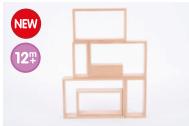

Size of cube: 50mm.

#### TickiT 7

#### **Translucent Hollow Pattern Blocks**

73093 Pk180

Mixed pattern blocks in 6 shapes and 6 colours. Compatible with Basic Pattern Block Cards (53985) on p163. Includes plastic container for convenient storage. Size: approx. 20-50mm.