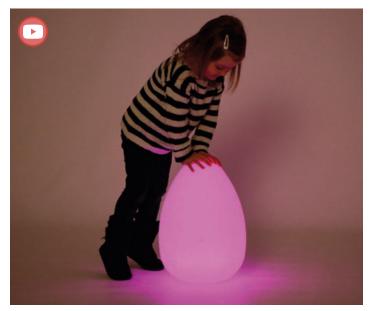

Sensory Mood Water Table 38075 Outdoor Cover

Our colour-changing sand & water table brings a whole new perspective to water exploration and sensory discovery. The shallow well can be used for water, jelly, foam, sand or translucent objects for exploring light and colour. The sturdy but lightweight design is beautiful and practical, easy to move indoors or outside, simple to clean and ideal for individual or group focused activities. Can be used with Outdoor Cover (38075) to keep contents clean and dry. British design & manufacture.

Size: 580 x 800mm dia. Well depth 185mm.





#### **Sensory Mood Light Features**

- Remote control
- Rechargeable
   Universal power adaptor
   Low voltage
- Water resistant
- 16 colours & 4 modes



**TickiT** Sensory Mood Pyramid

75550 260 x 260 x 480mm



**TickiT** Sensory Mood Egg

75552 300 x 300 x 420mm

# Sensory I Early Years



**TickiT** Sensory Mood Table 75557 400 x 700mm dia.



75544 400mm



**TickiT** Sensory Mood Ball 75546 400mm dia.



**TickiT** Sensory Mood Pebble 75548 400 x 400 x 200mm



# Early Years | Sensory





#### TickiT **✓** Easy Hold Glow Panels

73456 Blue 73458 Green 73460 Orange 73454 Set of 3

New to our best-selling Easy Hold range, these beautiful rubberwood frames with easy grip handles contain fascinating glow in the dark panels. Activated by leaving in bright light, when taken into a dark den they magically glow in vibrant colours. Children will love to watch the glowing liquid swirl and flow as they twist and turn the panels. 15 minutes of sunlight will activate the panels to glow for approx. 6 ho