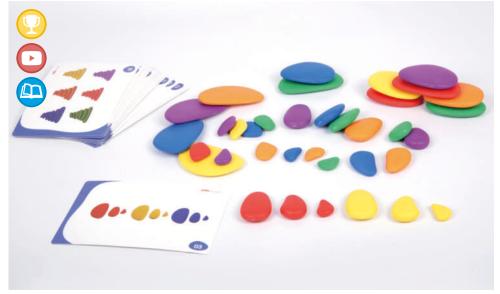

### Eco-Friendly Junior Rainbow Pebbles®

75152 Pk44

The eco Junior Rainbow Pebbles $^{\circledR}$  are made of natural Fibre Particulate Composite (FPC), an agricultural waste product from rice stems and rice husks. Each pebble has its own unique natural grain and the double-sided activity cards are designed in natural colour tones to match the pebbles. Children will have plenty of fun with this construction and early mathematics manipulative. Ideal for developing fine motor skills, counting & sorting and creative design. The set contains 36 pebbles in 3 shapes and 6 colours, with 8 double-sided activity cards.

Size of longest pebble: approx. 70 x 29mm.

# Junior Rainbow Pebbles® Activity Set

75154 Pk44

Early construction and manipulative set, ideal for developing fine motor skills, counting & sorting, or creative design. The set includes 36 pebbles in 3 shapes and 6 bright colours with 8 double-sided activity cards.

### **Clear Junior** Rainbow Pebbles®

54109 Pk36

An appealing early construction and manipulative set, ideal for developing fine motor skills and are fascinating viewed on a light panel. The smooth pebbles come in 3 shapes and 6 soft translucent colours supplied in a convenient storage jar. Includes an activity guide - also available digitally in Spanish & French.

Size of longest pebble: approx. 75 x 25mm.