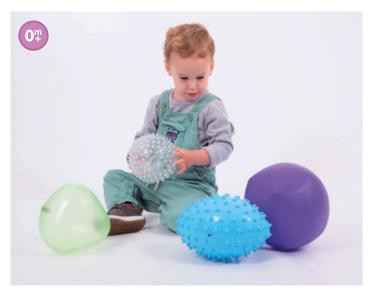

#### **Tactile Balls**

72448 Pk6

Six differently textured soft plastic balls the ideal size to enable toddlers and young children to hold and squeeze, roll and throw, or examine them to discover their differences. Can also be used for pattern-making in sand play.