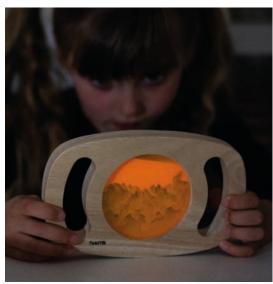

#### TickiT 🗹

#### **Colour Changing Light Panels**

73018 A2 (660 x 486 x 17mm) 73386 A2 Panel & Table Set (UK DD)

73020 Round 700mm dia.

Our colour light panels use LED strips and diffusers to evenly illuminate in a range of colours. The remote control enables the selection of different colour, brightness and mode settings.

A2 Panel: Illuminated area 588 x 410mm. Round Panel: Illuminated area 628mm dia.