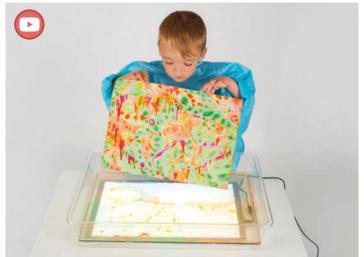

TickiT light panels provide a cool, clean, illuminated background. Ideal for the investigation of light, colour and shape. The panels are tough, portable and easy to wipe clean. Every TickiT Light Panel comes with a user guide containing 150 ideas to provide teachers and practitioners with inspiration for their use. Digital versions are available in French, German, Spanish, Italian, Polish, Swedish & Dutch - please enquire for details.

#### **TickiT** A3 Light Panel Cover

72046 A3 Light Panel Cover 73060 A3 Light Panel & Light Panel Cover Set (UK DD)

Large clear shallow thermoplastic cover designed to fit over our A3 Light Panel (73046), providing an illuminated container for a range of art, craft, messy play, sensory or exploration activities.

#### **TickiT** A3 Exploration Light Tray

73022 A3 Exploration Light Tray
73036 A3 Light Panel & Exploration Light Tray Set (UK DD)

Large clear deep polycarbonate tray designed to fit over our A3 Light Panel (73046) providing a rigid illuminated container for a range of art, craft, messy play, sensory or exploration activities. The internal size accommodates an A3 sheet of paper.