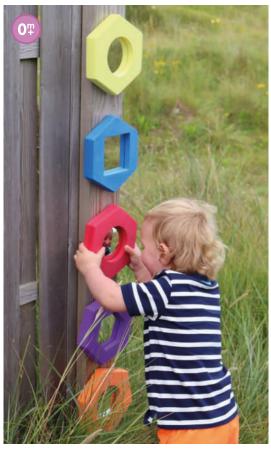

#### TickiT Touch & Match Board

12 tactile turned hardwood counters with differently textured inserts which match the surfaces on the board. Can be used as a memory game by turning the counters upside down, for extending descriptive language or for sensory stimulus.

Size of board: 220 x 170 x 35mm. Counters: 35 x 35mm dia.