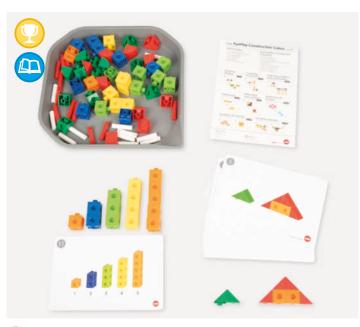

Size of cube: 50mm.

#### **Translucent Hollow Pattern Blocks**

73093 Pk180

Mixed pattern blocks in 6 shapes and 6 colours. Compatible with Basic Pattern Block Cards (53985) on p163. Includes plastic container for convenient storage. Size: approx. 20-50mm.