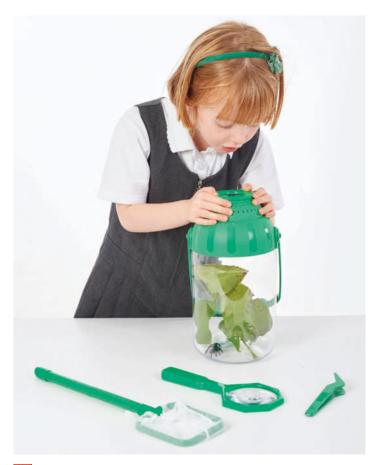

relationship between them. Suitable from 8 years.

Size: 500 x 190 x 130mm.



#### **TickiT** Human Ear 4x Life-Size

#### 03105

Colourful representation of the outer, inner and middle ear including: removable eardrum with hammer and anvil, 2-part labyrinth with stirrup, cochlea and auditory/ balance nerve. Includes base and photocopiable activity guide in 4 languages. Size: 340 x 160 x 190mm.



### **TickiT** Human Eye 4x Life-Size

#### 03101

Classic model of the human eye in 6 parts with highly accurate and detailed colourful components. Dissects into: a two part sclera with cornea and eye muscle attachments, both halves of the choroid with iris and retina, lens and vitreous humour. Includes detachable base and photocopiable activity guide in 4 languages. Size: 205 x 130 x 150mm.



### Nature Exploration Kit

61010

Portable container with net, magnifier and tweezers for observing captured minibeasts. Instruction manual included.

Size of container: 300mm.



#### Bug House

61020

Observe living creatures in this convenient portable bug house. Snap lock lid for easy capture & release. Ventilated design. Great for outdoor play. Suitable from 6 years.

Size: 190mm.

## Observation | Science



### **Two-Way Bug Viewer**

61005 (4x & 6x)

Bug viewer with magnifying windows in the top and side allow two children to view specimens simultaneously from different angles. Easy grip handles. Top viewer 6x magnification; side viewer 4x magnification. Suitable from 5 years. Size:  $130 \times 190$ mm.



### Bug Barn

<u>61014</u>

Observe living creatures or plants in the bu