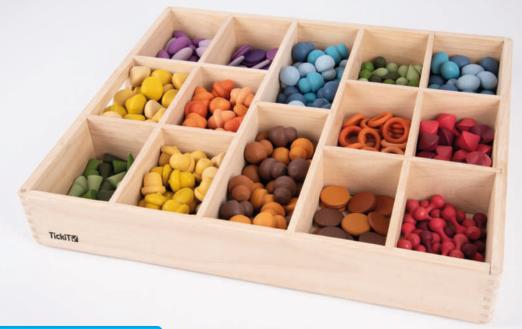

#### **TickiT**

#### Sensory Rainbow Glitter Balls Set

92098 Pk7

Red, silver, gold, green, blue, pink & purple glitter balls with attractive sparkling stardust which swirls around the inside of the balls as they are moved. Ideal for both boys and girls by creating a fascinating sensory experience to captivate the imagination and improve concentration.