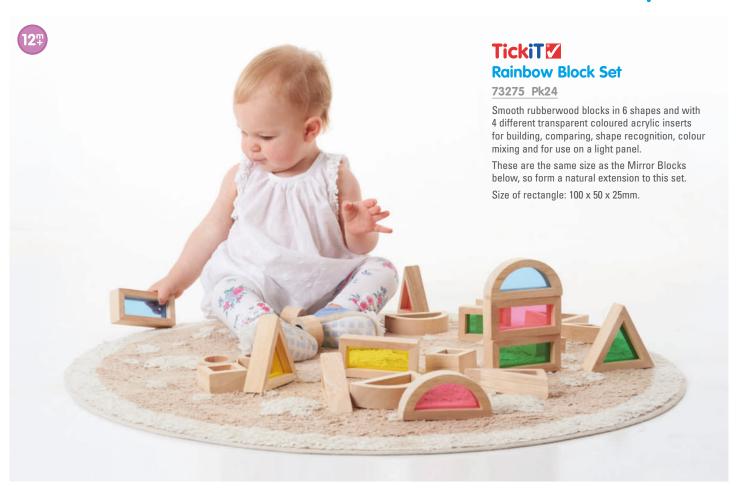

## **TickiT** ✓ Clear Crystal Block Set

72610 Pk25

Beautifully polished crystal clear acrylic blocks with smooth, tactile surfaces. The set contains 17 different shapes designed to encourage children to create patterns, sequences and imaginative pictures.

The regular shapes can help develop mathematical language and the understanding of geometric forms. The irregular shapes will allow for more creative and complex pictures whilst encouraging the use of descriptive and mathematical language.

Size of largest block: 80 x 19 x 77mm.