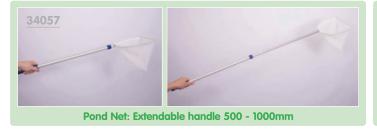

08 (2x & 3.5x)

Observe creatures in this collapsible viewing pot with 2x magnification lid and 3.5x magnification viewer. Clear base with micro ruler.

Size: 90 x 50mm dia.



### Bug Viewer Standard

61004 (5x

Observe living creatures in this ventilated viewing pot with 5x magnification lid. Clear base with micro ruler.

Size: 65 x 45mm dia.



### Bug Viewer Supreme

61026 (6x

Observe living creatures in this ventilated viewing pot with 6x magnification lid. Suitable from 5 years.

Size: 55 x 75mm dia.



## Observation | Science

### **TickiT** Telescopic Nets

34057 Pond - net size: 200 x 200mm 34059 Sweep - net size: 720 x 300mm dia.

Handy nets with telescopic aluminium handles and knotless fine mesh, will not harm specimens. Safe and durable. Guaranteed not to run if holed.













### **Bug Viewer Giant**

Ventilated viewing pot with 5x magnification lid to observe minibeasts in detail. Opens both ends for easy access. Clear base with micro ruler.

Size: 135mm.



#### **Pond Nets**

34045 Pk5

Robust nets for pond-dipping activities. Colour may vary. Size of net: 110 x 120mm. Handle: 250mm.



### Science | Observation





48123

Easy to use magnifier ideal for small hands. Low cost and easy to store. Up to 3x magnification.

Size: 220 x 140mm.



Good quality, hard wearing magnifier with dual magnification. Main lens 80mm dia. 3x magnification. Detail lens 25mm dia. 5x magnification. Suitable from 6 years. Size: 187mm.



#### Magnifier Set 45mm 3x 6x

48147 Pk10

Good quality, hard wearing magnifier set with dual magnification. Main lens 45mm dia. 3x mag