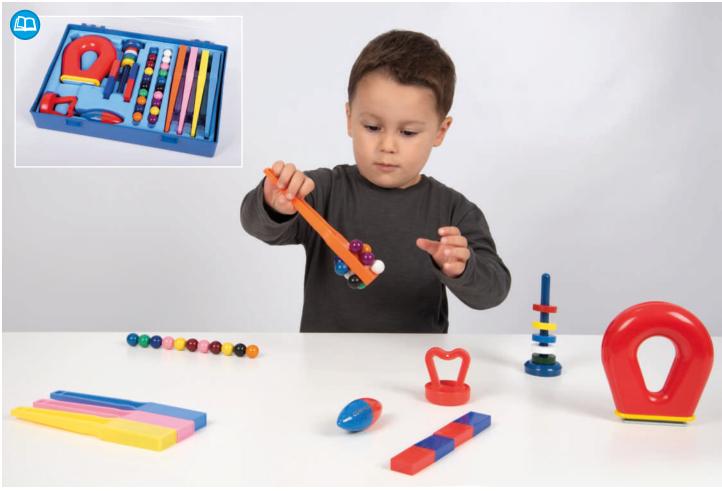

## **Go Wheelie**

72444

A great way of encouraging children to give and follow directions as well as develop coordination and muscle control. Size of wheel: 180mm dia. Overall height: 620mm.

# Early Years | Gross Motor Skills

74604 Pk22

Tree-themed stepping blocks with non-slip surfaces, a great addition to any physical play collection. Perfect for developing balance, coordination and collaborative play skills.