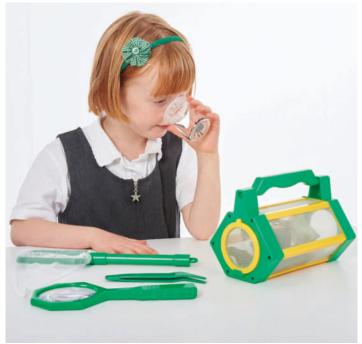

nd photocopiable activity guide in 4 languages. Size: 205 x 130 x 150mm.



### Nature Exploration Kit

61010

Portable container with net, magnifier and tweezers for observing captured minibeasts. Instruction manual included.

Size of container: 300mm.



#### Bug House

61020

Observe living creatures in this convenient portable bug house. Snap lock lid for easy capture & release. Ventilated design. Great for outdoor play. Suitable from 6 years.

Size: 190mm.

## Observation | Science



### **Two-Way Bug Viewer**

61005 (4x & 6x)

Bug viewer with magnifying windows in the top and side allow two children to view specimens simultaneously from different angles. Easy grip handles. Top viewer 6x magnification; side viewer 4x magnification. Suitable from 5 years. Size:  $130 \times 190$ mm.



### Bug Barn

<u>61014</u>

Observe living creatures or plants in the bug barn. Additional ventilated viewer pot with micro ruler, net, magnifier and tweezers included. Instruction manual included.

Size: approx. 250mm.



### Science | Observation



### **Bug Viewer**

61006 (2x & 3.5x)

Observe creatures in this viewing pot with 2x magnification lid and 3.5x magnification viewer. Clear base with micro ruler. Suitable from 5 years. Size:  $75 \times 55 \text{mm}$  dia.









### Collapsible Bug Viewer

61008 (2x & 3.5x)

Observe creatures in this collapsible viewing pot with 2x magnification lid and 3.5x magnification viewer. Clear base with micro ruler.

Size: 90 x 50mm dia.



### Bug Viewer Standard

61004 (5x

Observe living creatures in this ventilated viewing pot with 5x magni