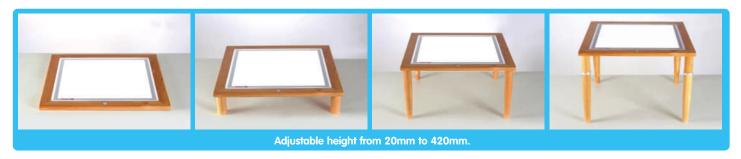

#### **TickiT** Wooden Light Table

73038

Attractive solid wood table with a bright LED light panel in the top, providing a versatile cross-curricular resource for any SEN or early years setting. Simple touch switch technology with a lock function to prevent the panel being switched off unintentionally. With adjustable legs, the table can be set at 4 different heights: 20mm, 120mm, 300mm or 420mm, enabling children of different sizes to sit, stand or use as a desktop light panel. Size: 600 x 600mm. Illuminated area: 500 x 500mm.