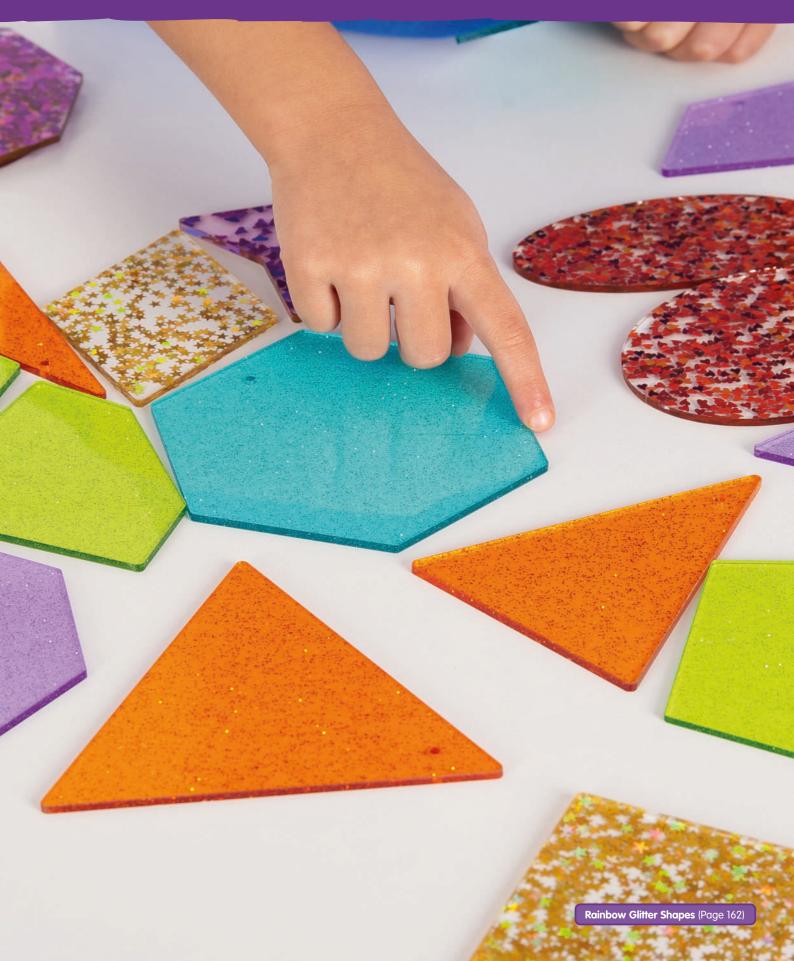

Size: 50mm dia.

72622 Pk21

Sparkling colour glitter shapes in 7 colours. Each colour includes 3 versions of a polygon: irregular and regular, ideal for understanding simple geometry principles. The shapes are made from 3mm acrylic and can be used on a light panel. Each one comes with a 2.5mm hole at the top balance point so they can be strung up against a window or outdoors to create fascinating colour shape shadows.