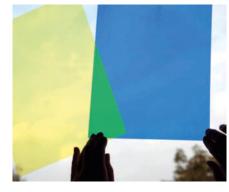

#### TickiT 🗹 **Colour Acetate Sheets**

48002 Pk5

A4 translucent colour acetate sheets, ideal for exploring colour-mixing and in craft. Use with mixed resources on a light panel or against a window.

Size: approx. 300 x 210mm.