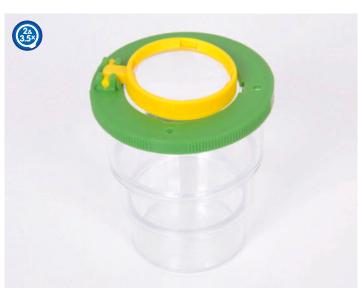

on | Science



### **Two-Way Bug Viewer**

61005 (4x & 6x)

Bug viewer with magnifying windows in the top and side allow two children to view specimens simultaneously from different angles. Easy grip handles. Top viewer 6x magnification; side viewer 4x magnification. Suitable from 5 years. Size:  $130 \times 190$ mm.



### Bug Barn

<u>61014</u>

Observe living creatures or plants in the bug barn. Additional ventilated viewer pot with micro ruler, net, magnifier and tweezers included. Instruction manual included.

Size: approx. 250mm.



### Science | Observation



### **Bug Viewer**

61006 (2x & 3.5x)

Observe creatures in this viewing pot with 2x magnification lid and 3.5x magnification viewer. Clear base with micro ruler. Suitable from 5 years. Size:  $75 \times 55 \text{mm}$  dia.









### Collapsible Bug Viewer

61008 (2x & 3.5x)

Observe creatures in this collapsible viewing pot with 2x magnification lid and 3.5x magnification viewer. Clear base with micro ruler.

Size: 90 x 50mm dia.



### Bug Viewer Standard

61004 (5x

Observe living creatures in this ventilated viewing pot with 5x magnification lid. Clear base with micro ruler.

Size: 65 x 45mm dia.



### Bug Viewer Supreme

61026 (6x

Observe living creatures in this ventilated viewing pot with 6x magnification lid. Suitable from 5 years.

Size: 55 x 75mm dia.



## Observation | Science

### **TickiT** Telescopic Nets

34057 Pond - net size: 200 x 200mm 34059 Sweep - net size: 720 x 300mm dia.

Handy nets with telescopic aluminium handles and knotless fine mesh, will not harm specimens. Safe and durable