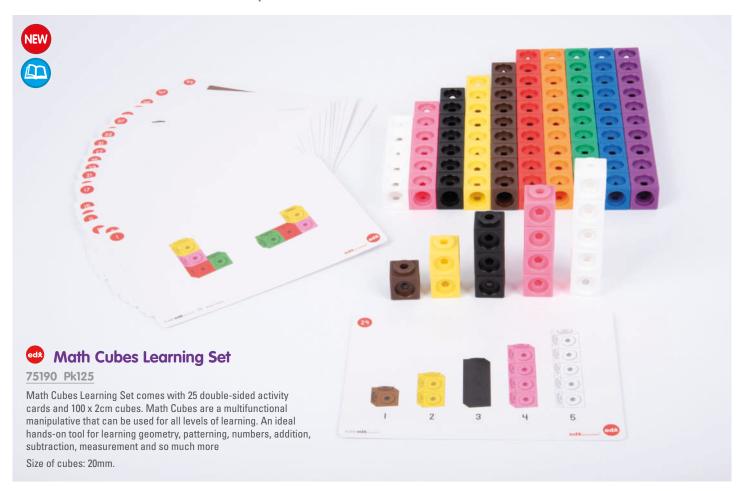

# TickiT Translucent Cube Set

73089 Pk54

Stacking cubes in 3 sizes and 6 colours, ideal for use on a light panel to explore attributes, for making towers or for sorting, pattern-making and sequencing activities.

Size of largest cube: 48mm.