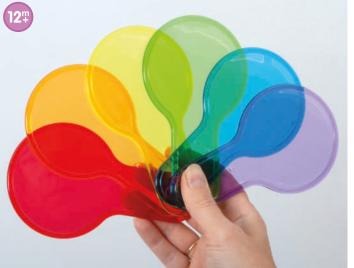

#### TickiT 7 **Translucent Colour Paddle Set**

73109 Pk6

Jumbo translucent colour plastic paddles in primary and secondary colours, ideal for colour mixing and a good size for group work as well as individual exploration.