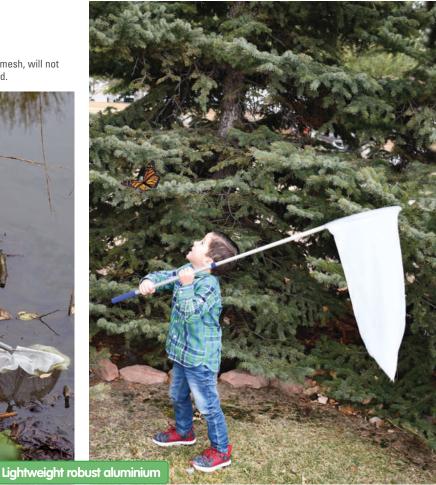

1008 (2x & 3.5x)

Observe creatures in this collapsible viewing pot with 2x magnification lid and 3.5x magnification viewer. Clear base with micro ruler.

Size: 90 x 50mm dia.



### Bug Viewer Standard

61004 (5x

Observe living creatures in this ventilated viewing pot with 5x magnification lid. Clear base with micro ruler.

Size: 65 x 45mm dia.



### Bug Viewer Supreme

61026 (6x

Observe living creatures in this ventilated viewing pot with 6x magnification lid. Suitable from 5 years.

Size: 55 x 75mm dia.



## Observation | Science

### **TickiT** Telescopic Nets

34057 Pond - net size: 200 x 200mm 34059 Sweep - net size: 720 x 300mm dia.

Handy nets with telescopic aluminium handles and knotless fine mesh, will not harm specimens. Safe and durable. Guaranteed not to run if holed.













### **Bug Viewer Giant**

Ventilated viewing pot with 5x magnification lid to observe minibeasts in detail. Opens both ends for easy access. Clear base with micro ruler.

Size: 135mm.



#### **Pond Nets**

34045 Pk5

Robust nets for pond-dipping activities. Colour may vary. Size of net: 110 x 120mm. Handle: 250mm.



### Science | Observation





48123

Easy to use magnifier ideal for small hands. Low cost and easy to store. Up to 3x magnification.

Size: 220 x 140mm.



Good quality, hard wearing magnifier with dual magnification. Main lens 80mm dia. 3x magnification. Detail lens 25mm dia. 5x magnification. Suitable from 6 years. Size: 187mm.



#### Magnifier Set 45mm 3x 6x

48147 Pk10

Good quality, hard wearing magnifier set with dual magnification. Main lens 45mm dia. 3x m