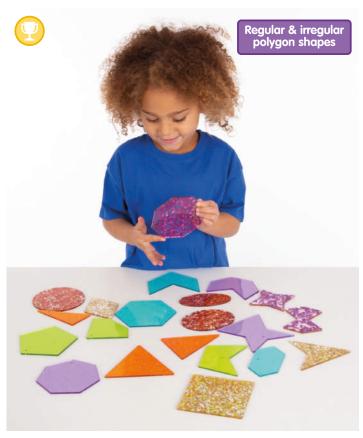

Size: 50mm dia.

72622 Pk21

Sparkling colour glitter shapes in 7 colours. Each colour includes 3 versions of a polygon: irregular and regular, ideal for understanding simple geometry principles. The shapes are made from 3mm acrylic and can be used on a light panel. Each one comes with a 2.5mm hole at the top balance point so they can be strung up against a window or outdoors to create fascinating colour shape shadows.