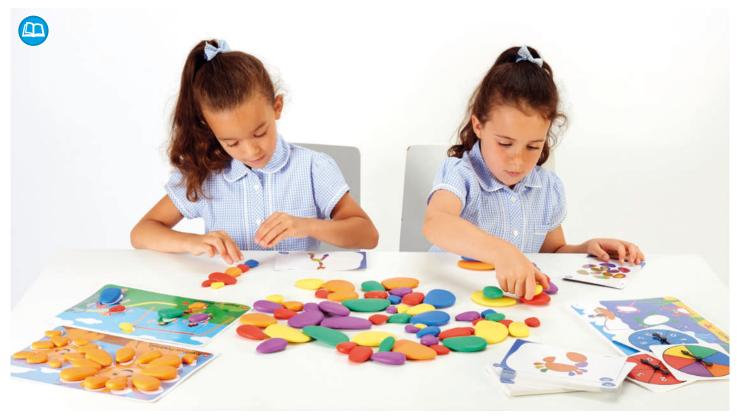

for display against a wall or window. Ideal for sorting or classifying larger objects.

Size: approx. 500 x 435 x 75mm.





# Pattern, Sequence & Manipulatives (Page 144-155)

Children use simple patterning skills regularly in their everyday life, and being able to classify objects for sequencing or physically handle maths manipulatives are important building blocks of mathematical development.



# Pattern & Sequence | Maths







### Shape Links Activity Set

54053 Pk380

Students develop important skills - sorting & classifying, patterning & sequencing, logical reasoning, creative design and basic numeracy. Contains 360 links in 3 shapes & 6 colours and 20 double-sided activity cards in a plastic container for convenient storage.

Size of square: 30mm.

## Maths | Pattern & Sequence



#### Rainbow Pebbles® Classroom Set

54107 Pk302

A bumper set of construction and early mathematics manipulatives, ideal for developing fine motor skills, and for counting, sorting and creative design activities.

Contains 252 assorted pebbles in 6 sizes and 6 colours, 47 double-sided activity cards, 3 spinners and activity guide in a plastic container for convenient storage.

Size of largest pebble: 85mm.











Children will have fun with this construction and early mathematics manipulative. Ideal for developing fine motor skills, counting & sorting and creative design. Contains 36 pebbles in 6 sizes and 6 colours and 20 activity cards in a plastic container for convenient storage. Size of large pebble: 85mm.



## Pattern & Sequence | Maths



### Rainbow Pebbles® Activity Set

T