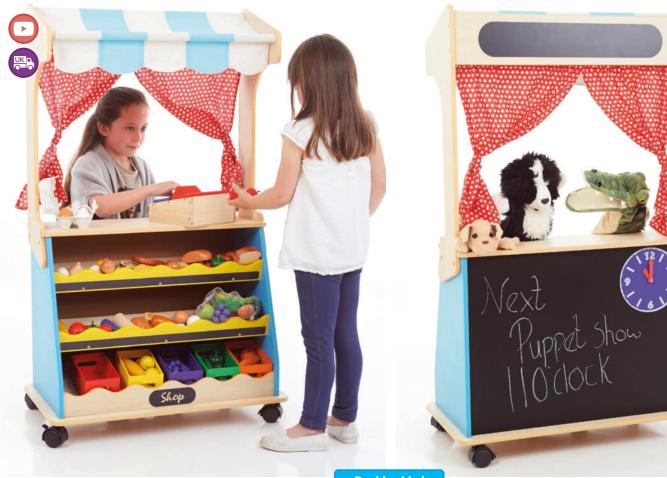

### Play Shop & Theatre (2 in 1)

2 in 1 wooden play shop and theatre. On the shop side is a counter and three shelves for produce and on the other side a theatre with red curtains and a blackboard with clock. An excellent aid for role playing and imaginative thinking. Accessories, including the fruit and crates shown, are available separately. Lockable castors. Requires assembly.

Size: 670 x 390 x 1200mm.

### TickiT Rainbow Organza Fabric

74100 Pk7

Beautiful organza cloth with a sparkly crystal lustre in the seven colours of the rainbow to create fascinating visual effects.

Size: 1 x 1.5m.

### TickiT Rainbow **Habutae Fabric**

74065 Pk7

Pack includes 7 lengths of fabric in red, orange, yellow, green, blue, indigo and violet.

Size: 1 x 1.5m.

**Lockable castors** 