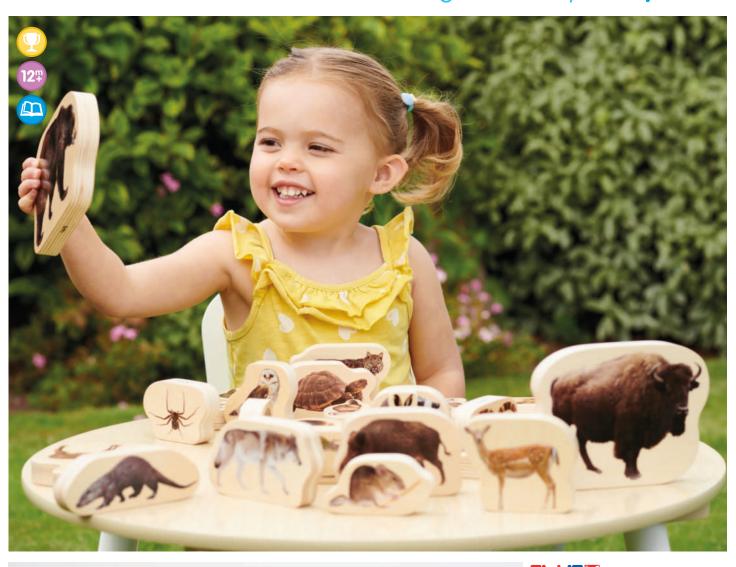

### **TickiT Wooden Forest Animal Blocks**

72304 Pk30

Chunky basswood ply blocks, colour printed on both sides with real images of wild animals from forest and woodland environments. The free-standing blocks are ideal for children to handle and can be used in imaginative play, to develop descriptive language skills and for learning about the characteristics of a wide range of different creatures. Includes insects, birds, reptiles and mammals representing a variety of recognisable species and a colour identification guide in 8 languages.

Size of bear block: 165 x 113 x 20mm.