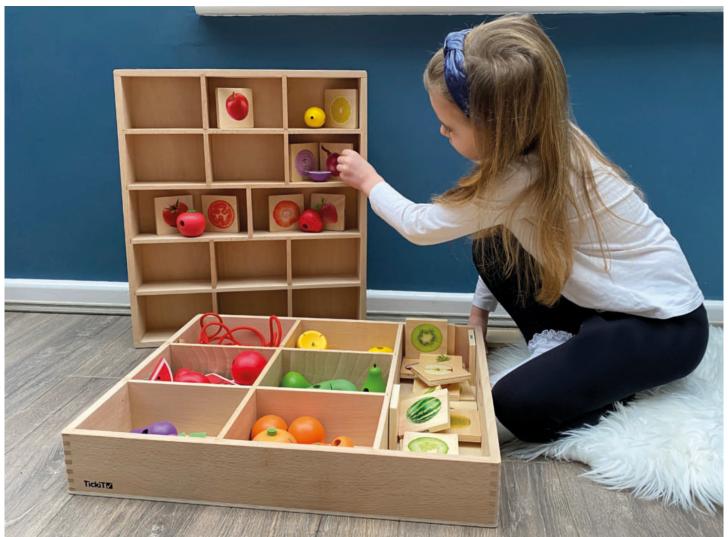

### **Wooden Sorting Fruit & Vegetable Crates**

74011 Pk27

5 stackable wooden crates filled with 20 individual hemu wood fruit and vegetable pieces with hand painted details, colour coded to match their crates. Each crate contains 2 fruits and 2 vegetables with threading holes. Set includes 2 laces with wooden threaders and stops.

#### **Wooden Sorting Fruit & Vegetable Crates**

74011 Pk27

5 stackable wooden crates filled with 20 individual hemu wood fruit and vegetable pieces with hand painted details, colour coded to match their crates. Each crate contains 2 fruits and 2 vegetables with threading holes. Set includes 2 laces with wooden threaders and stops.

Each crate:  $100 \times 150 \times 74$ mm. Size of watermelon: 100mm. Length of thread: approx. 900mm.

74015 Pk24

21 colourful wooden fruits with beautiful hand painted detailing. The large chunky hemu wood pieces are easy for small hands to manipulate. Excellent for sorting, matching, sequencing and to promote discussions about healthy eating. The set comes with 3 laces which have wooden threaders and stops, ideal for promoting handeye coordination and sequencing skills. There are 3 each of 7 different fruits.