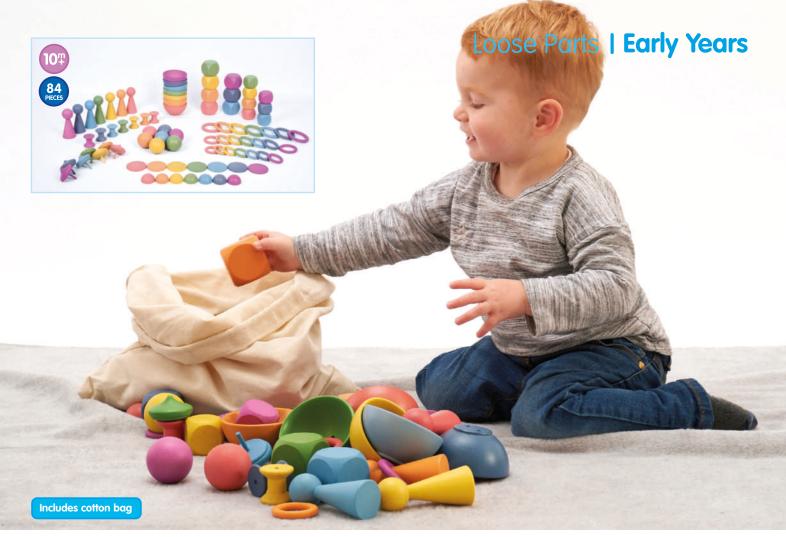

d into 14 robust sections which can be used for sorting and display. The tray can be positioned flat down for desk or floor play, or stood upright for display against a wall or window. Ideal for sorting or classifying smaller natural objects, as well as for organising our Wooden Treasures by colour or shape.

Size: approx. 500 x 435 x 75mm.





#### **TickiT** ✓ Wooden Sorting Tray - 7 Way

74055

Beautifully constructed solid beechwood tray divided into 7 robust sections which can be used for sorting and display. The tray can be positioned flat down for desk or floor play, or stood upright for display against a wall or window. Ideal for sorting or classifying larger natural objects, as well as for organising our Rainbow Loose Parts by colour or shape.

Size: approx. 500 x 435 x 75mm.





#### **TickiT** Rainbow Wooden Super Set

73979 Pk84

Beautiful smooth solid beechwood loose parts in the seven colours of the rainbow, with a natural finish to show the grain of the wood. Ideal for creating imaginative scenes, developing construction skills, counting and sorting, stacking and sequencing, pattern-making and learning about colour. The range matches our Rainbow Architect sets and can also be included in any loose parts collection or mixed and matched with our wooden heuristic play resources.

Contains 7 each of the following: discs 60mm, spools 35mm, small cubes 40mm, large cubes 50mm, small rings 48mm, medium rings 56mm, large rings 70mm, balls 50mm, semispheres 40mm, figures 100mm, bowls 92mm, spinning tops 50mm and a cotton drawstring bag.



#### **TickiT** Rainbow Woo