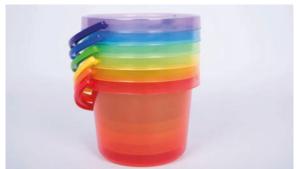

#### **TickiT** Translucent Colour Bucket Set

73101 Pk6

Stackable colour buckets, the perfect size for children to use in explorative play with sand and water, or for colour mixing and matching. Volume is approx. 1.5L.