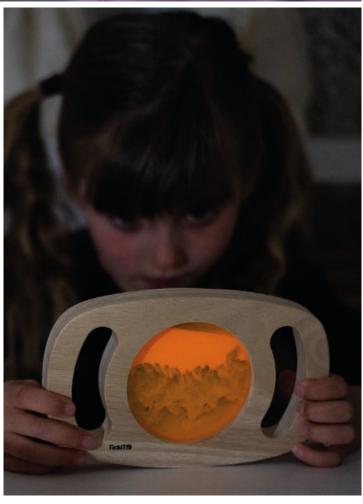

#### TickiT **✓** Easy Hold Glow Panels

73456 Blue 73458 Green 73460 Orange 73454 Set of 3

New to our best-selling Easy Hold range, these beautiful rubberwood frames with easy grip handles contain fascinating glow in the dark panels. Activated by leaving in bright light, when taken into a dark den they magically glow in vibrant colours. Children will love to watch the glowing liquid swirl and flow as they twist and turn the panels. 15 minutes of sunlight will activate the panels to glow for approx. 6 hours.