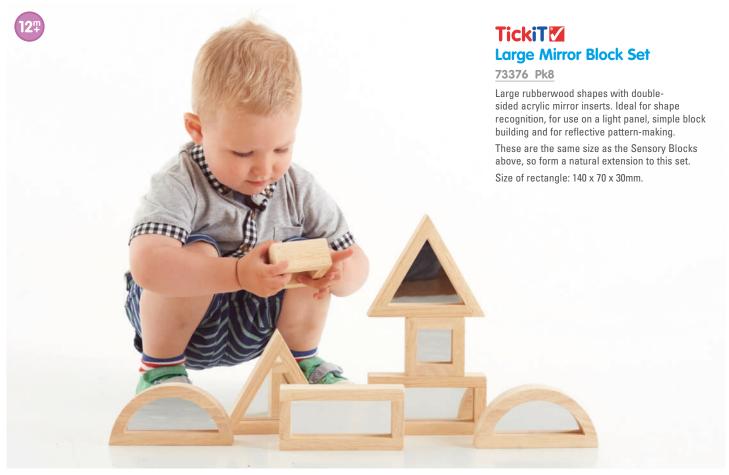

## **TickiT** Colour Crystal Block Set

72606 Pk41

25 beautifully polished translucent colour and clear acrylic blocks in 17 different shapes, with a plane mirror, 15 work cards and activity guide in 8 languages. The smooth colourful tactile blocks are designed to enable children to explore light & colour, build patterns and sequences as well as create imaginative pictures. The regular shapes can help develop mathematical language and the understanding of geometric forms. The irregular shapes will allow for more creative and complex pictures whilst encouraging the use of descriptive language.

Size of mirror: 160 x 320mm. Largest block: 80 x 19 x 77mm.