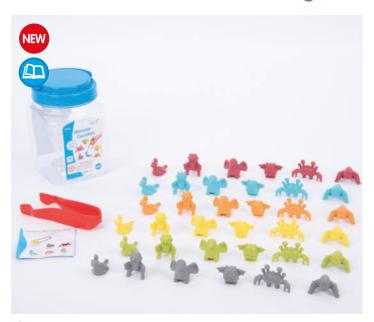

#### **TickiT**

#### Sensory Rainbow Glitter Balls Set

92098 Pk7

Red, silver, gold, green, blue, pink & purple glitter balls with attractive sparkling stardust which swirls around the inside of the balls as they are moved. Ideal for both boys and girls by creating a fascinating sensory experience to captivate the imagination and improve concentration.