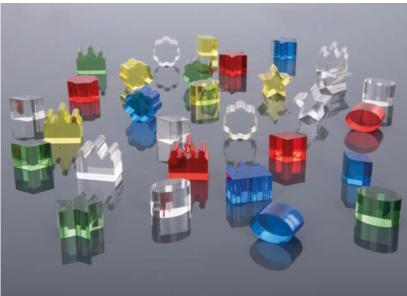

## **TickiT** Colour Crystal Treasures

72614 Pk30

Polished crystal clear acrylic shapes with smooth, tactile surfaces. The set contains 5 different shapes in 4 colours and clear, designed to encourage children to create pictures, patterns, sequences and use in imaginative play. Playing with the shapes will help children develop fine motor skills whilst exploring their creativity and discovering new descriptive language.

Size: approx. 30mm.