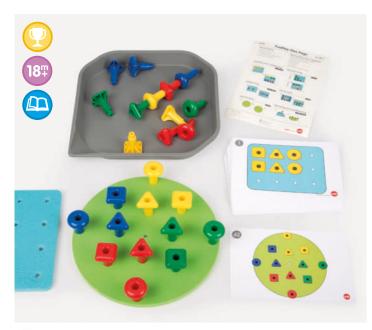

### **TickiT** Wooden Lacing Shapes

73426 Pk4

Four beechwood blocks with holes and laces with wooden threader, ideal for developing manual dexterity and hand-eye coordination. Includes cylinder, cube, triangular prism and octagonal prism.

Size: approx. 60 x 65mm.

### **Wooden Attribute Beads**

54023 Pk144

Large set of wooden lacing beads in 3 sizes, 4 shapes and 6 colours with two 550mm laces. Includes plastic container for convenient storage.

Size of large square: 24mm. Lace length: approx. 550mm.