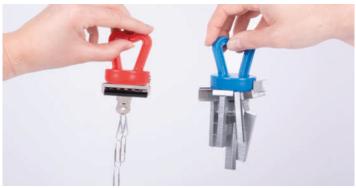

## **Go Wheelie**

72444

A great way of encouraging children to give and follow directions as well as develop coordination and muscle control. Size of wheel: 180mm dia. Overall height: 620mm.

# Early Years | Gross Motor Skills

74604 Pk22

Tree-themed stepping blocks with non-slip surfaces, a great addition to any physical play collection. Perfect for developing balance, coordination and collaborative play skills.