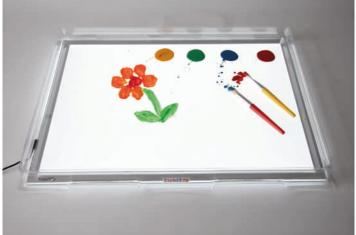

TickiT light panels provide a cool, clean, illuminated background. Ideal for the investigation of light, colour and shape. The panels are tough, portable and easy to wipe clean. Every TickiT Light Panel comes with a user guide containing 150 ideas to provide teachers and practitioners with inspiration for their use. Digital versions are available in French, German, Spanish, Italian, Polish, Swedish & Dutch - please enquire for details.