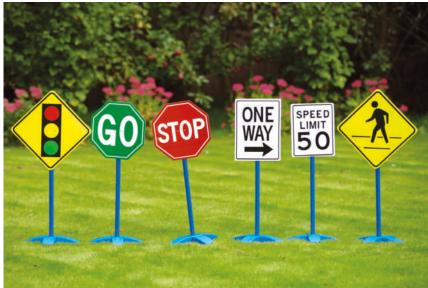

## Traffic Sign Set

72229 Pk6

Excellent for road safety, traffic awareness and role play. Easy to assemble and pack away. Can be used indoors and outside.

Size: 700mm.