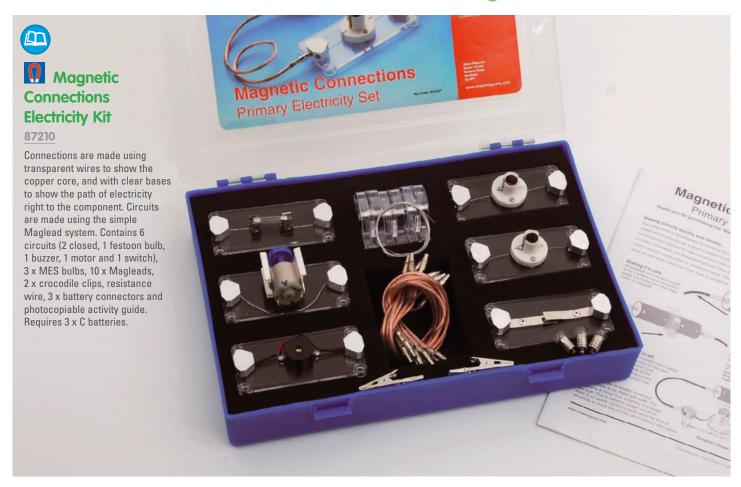

Contains 6 stumps (288mm), 2 Y-shaped logs (460mm), 8 straight logs (480mm) and 6 leaves (265mm) in two zipped bags for convenient storage.

### Step-a-Logs

72227 Pk6

Stepping logs with ribbed surfaces to help prevent slipping. The logs are connected with ropes for adjusting distances between steps to increase or decrease difficulty.

Size: 100 x 500 x 100mm.

75080 Pk28

Detachable blocks in 6 colours which can be slotted together using the 4 connectors to form a variety of walking paths.

Size of straight blocks: 290 x 100 x 50mm.

### Step-a-Stones

53899 Pk6

Sturdy plastic stones with non-slip surfaces, connected with ropes for adjusting distances between steps.

Size: 130 x 230mm dia.