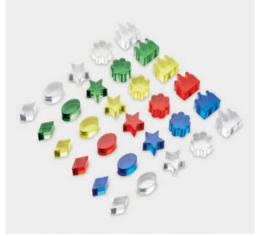

## **TickiT** Colour Crystal Block Set

72606 Pk41

25 beautifully polished translucent colour and clear acrylic blocks in 17 different shapes, with a plane mirror, 15 work cards and activity guide in 8 languages. The smooth colourful tactile blocks are designed to enable children to explore light & colour, build patterns and sequences as well as create imaginative pictures. The regular shapes can help develop mathematical language and the understanding of geometric forms. The irregular shapes will allow for more creative and complex pictures whilst encouraging the use of descriptive language.

## **TickiT** ✓ Clear Crystal Block Set

72610 Pk25

Beautifully polished crystal clear acrylic blocks with smooth, tactile surfaces. The set contains 17 different shapes designed to encourage children to create patterns, sequences and imaginative pictures.