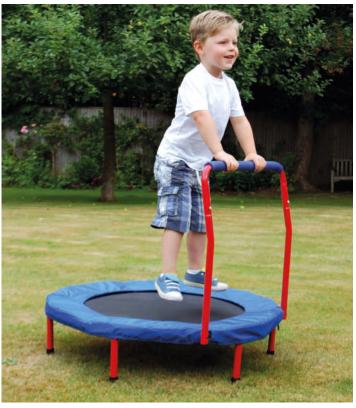

### **TickiT** Mini Trampoline

75542

Ultra strong mini trampoline with support bar made from tubular steel, reinforced springs and nylon padded skirt to stand the test of time. Max weight capacity 25kg. Includes assembly instructions. Size: 930mm dia. Approx. 800mm high.