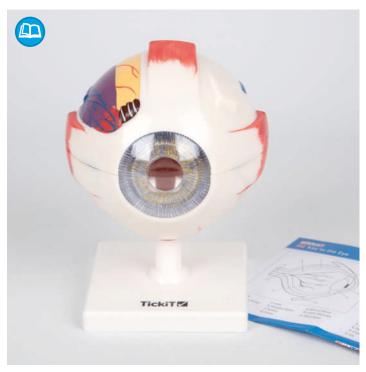

#### 72230 Pk6

Children will develop gross motor skills whilst inventing their own creative movements with these streamers. 6 colours - red, blue, yellow, purple, orange & green.

Size of streamer: 3m x 50mm. Stick: 300mm.

#### Dancing Ribbons

#### 74596 Pk6

6 strong woven nylon hand straps, each with 6 strands of long colourful ribbon. Ideal for music and movement, coordination and physical play. Size of ribbon: 1m.