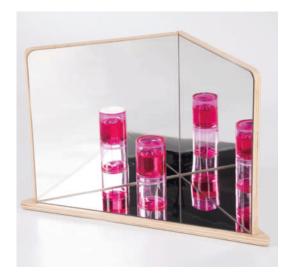

comes with a clear acrylic protective cover for the base as well as rubber feet for stability and to protect work surfaces. Flat packed ready for simple adult assembly.

Size: 315 x 470 x 320mm.



# TickiT Wooden 4-Way Mirror

73452

Our new birch plywood 4-way mirror is a fascinating 90 degree corner unit where children can see reflections within each side and the base, ideal for use in imaginative play, to create small world environments, for learning about reflection and mirror effects, or to closely inspect interesting objects. The solid construction provides a stable base for the 2mm acrylic mirrors, making the image flatter and clearer. The unit comes with rubber feet for stability and to protect work surfaces. Flat packed ready for simple adult assembly.

Size: 299 x 457 x 238mm.





# Early Years | Mirrors







# **TickiT**Wooden Mirror Tray

73466

Our new solid beechwood mirror tray is ideal for children to learn about reflection and mirror effects, to closely inspect interesting objects, for use in imaginative play and to create small world environments. The solid construction provides a stable base for the 2mm acrylic mirrored base, providing a sharp clear bright reflection.

Size: 500 x 435 x 50mm.

# **TickiT**Wood Effect Softie Mirror Tray 72436

Plane acrylic mirror with soft EVA foam surround - providing young children with a resource for role play or self reflection. Can also be used indoors or out as a mini observation area, a small world environment and as a lightweight portable mirror.

Size: 380 x 280 x 40mm.





# Mirrors | Early Years



# Ticki