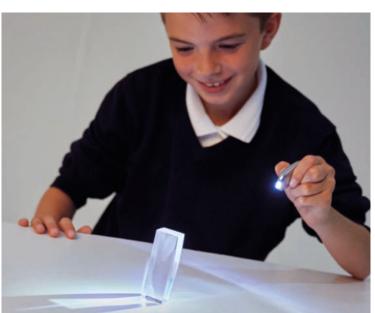

## **TickiT** Colour Crystal Block Set

72606 Pk41

25 beautifully polished translucent colour and clear acrylic blocks in 17 different shapes, with a plane mirror, 15 work cards and activity guide in 8 languages. The smooth colourful tactile blocks are designed to enable children to explore light & colour, build patterns and sequences as well as create imaginative pictures. The regular shapes can help develop mathematical language and the understanding of geometric forms. The irregular shapes will allow for more creative and complex pictures whilst encouraging the use of descriptive language.