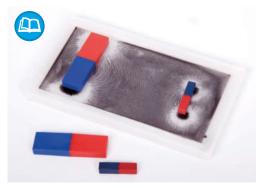

## **Go Wheelie**

72444

A great way of encouraging children to give and follow directions as well as develop coordination and muscle control. Size of wheel: 180mm dia. Overall height: 620mm.

# Early Years | Gross Motor Skills

74604 Pk22

Tree-themed stepping blocks with non-slip surfaces, a great addition to any physical play collection. Perfect for developing balance, coordination and collaborative play skills.