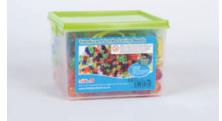

#### **Translucent Stackable Counters**

73091 Pk500

Smooth stacking counters in 6 colours that can be built into towers or used for counting, sorting, pattern-making and sequencing. Includes plastic container for convenient storage.

Size: 20mm dia.