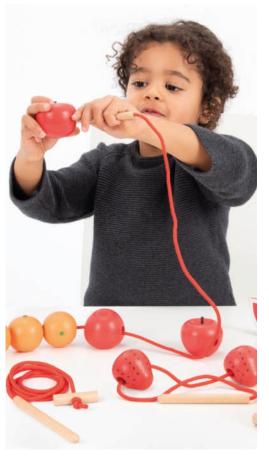

### **Wooden Sorting Fruit & Vegetable Crates**

74011 Pk27

5 stackable wooden crates filled with 20 individual hemu wood fruit and vegetable pieces with hand painted details, colour coded to match their crates. Each crate contains 2 fruits and 2 vegetables with threading holes. Set includes 2 laces with wooden threaders and stops.

Each crate: 100 x 150 x 74mm. Size of watermelon: 100mm. Length of thread: approx. 900mm.

### **TickiT** Wooden Lacing Fruits

74015 Pk24

21 colourful wooden fruits with beautiful hand painted detailing. The large chunky hemu wood pieces are easy for small hands to manipulate. Excellent for sorting, matching, sequencing and to promote discussions about healthy eating. The set comes with 3 laces which have wooden threaders and stops, ideal for promoting hand-eye coordination and sequencing skills. There are 3 each of 7 different fruits.

Size of watermelon: 100mm. Length of thread: approx. 900mm.