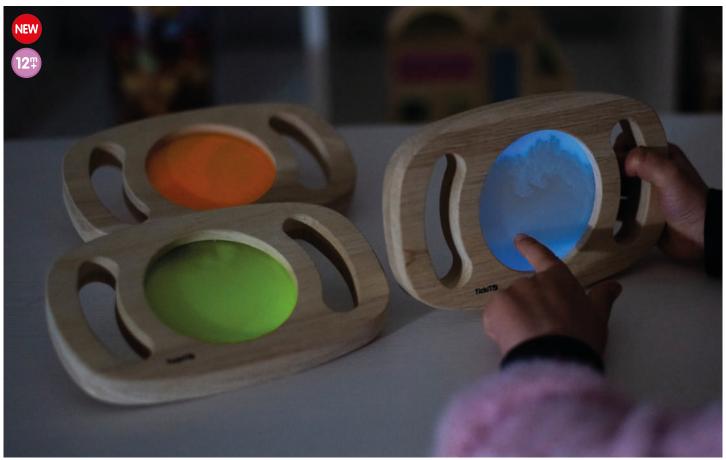

#### TickiT **✓** Easy Hold Glow Panels

73456 Blue 73458 Green 73460 Orange 73454 Set of 3

New to our best-selling Easy Hold range, these beautiful rubberwood frames with easy grip handles contain fascinating glow in the dark panels. Activated by leaving in bright light, when taken into a dark den they magically glow in vibrant colours. Children will love to watch the glowing liquid swirl and flow as they twist and turn the panels. 15 minutes of sunlight will activate the panels to glow for approx. 6 hours.

Size: 185 x 120 x 20mm (insert 80mm dia.)