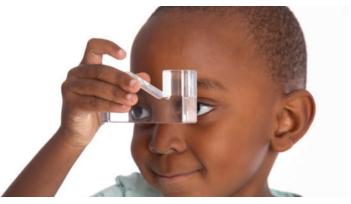

#### **TickiT** Perception Semispheres

72602 Pk8

Smooth acrylic semispheres which show a colourful, curved and distorted view when looked through. Place one of the semispheres above an object or writing for capitating crystal clear or coloured magnification.

Size: 50mm dia.

72622 Pk21

Sparkling colour glitter shapes in 7 colours. Each colour includes 3 versions of a polygon: irregular and regular, ideal for understanding simple geometry principles. The shapes are made from 3mm acrylic and can be used on a light panel. Each one comes with a 2.5mm hole at the top balance point so they can be strung up against a window or outdoors to create fascinating colour shape shadows.