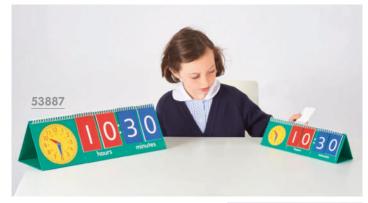

#### Number & Dot Bean Bags

72235 Pk10

Square bean bags, each printed with numbers 1-10 and their matching dots. 5 colours.

Size: 100mm.

#### **TickiT** Giant Catch Net

This versatile net is designed to stand either horizontally or vertically so it can be used for both throwing and kicking games. Made from powder coated tubular steel, it features a press-stud fitted close mesh net that can be removed and washed, and pop-stud fitted legs for easy storage.

Size: 680 x 840mm. Hoop: 820mm dia.

#### Joey Jump Bean Bag Game

54115

A pivoted sturdy plastic platform for launching bean bags into the air ready to catch. Great for hand-eye coordination and gross motor skills. Placing both bean bags on the platform at the same time increases the difficulty level, or makes it a game for two players. Includes 2 bean bags. Size of platform: 700mm.