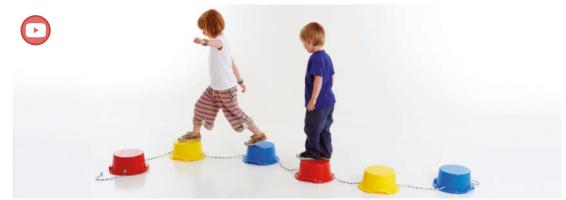

# Early Years | Gross Motor Skills

74604 Pk22

Tree-themed stepping blocks with non-slip surfaces, a great addition to any physical play collection. Perfect for developing balance, coordination and collaborative play skills.

Contains 6 stumps (288mm), 2 Y-shaped logs (460mm), 8 straight logs (480mm) and 6 leaves (265mm) in two zipped bags for convenient storage.

### Step-a-Logs

72227 Pk6

Stepping logs with ribbed surfaces to help prevent slipping. The logs are connected with ropes for adjusting distances between steps to increase or decrease difficulty.

Size: 100 x 500 x 100mm.