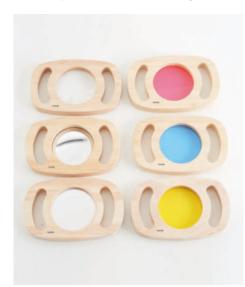

#### TickiT 🗹

#### **Colour Changing Light Panels**

73018 A2 (660 x 486 x 17mm) 73386 A2 Panel & Table Set (UK DD)

73020 Round 700mm dia.

Our colour light panels use LED strips and diffusers to evenly illuminate in a range of colours. The remote control enables the selection of different colour, brightness and mode settings.

A2 Panel: Illuminated area 588 x 410mm. Round Panel: Illuminated area 628mm dia.