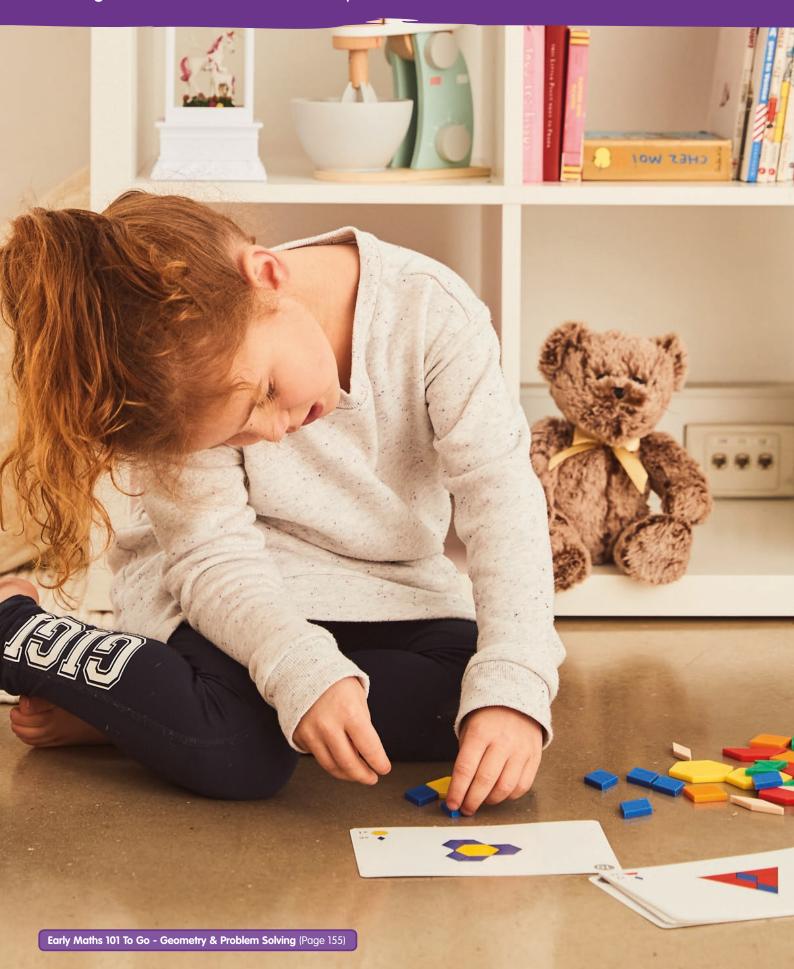

k or floor play, or stood upright for display against a wall or window. Ideal for sorting or classifying smaller objects.

Size: approx. 500 x 435 x 75mm.



#### TickiT Wooden **Sorting Tray - 7 Way**

Beautifully constructed solid beechwood tray divided into 7 robust sections which can be used for sorting and display. The tray can be positioned flat down for desk or floor play, or stood upright for display against a wall or window. Ideal for sorting or classifying larger objects.

Size: approx. 500 x 435 x 75mm.





# Pattern, Sequence & Manipulatives (Page 144-155)

Children use simple patterning skills regularly in their everyday life, and being able to classify objects for sequencing or physically handle maths manipulatives are important building blocks of mathematical development.



# Pattern & Sequence | Maths







### Shape Links Activity Set

54053 Pk380

Students develop important skills - sorting & classifying, patterning & sequencing, logical reasoning, creative design and basic numeracy. Contains 360 links in 3 shapes & 6 colours and 20 double-sided activity cards in a plastic container for convenient storage.

Size of square: 30mm.

## Maths | Pattern & Sequence



#### Rainbow Pebbles® Classroom Set

54107 Pk302

A bumper set of construction and early mathematics manipulatives, ideal for developing fine motor skills, and for counting, sorting and creative design activities.

Contains 252 assorted pebbles in 6 sizes and 6 colours, 47 double-sided activity cards, 3 spinners and activity guide in a plastic container for convenient storage.

Size of largest p