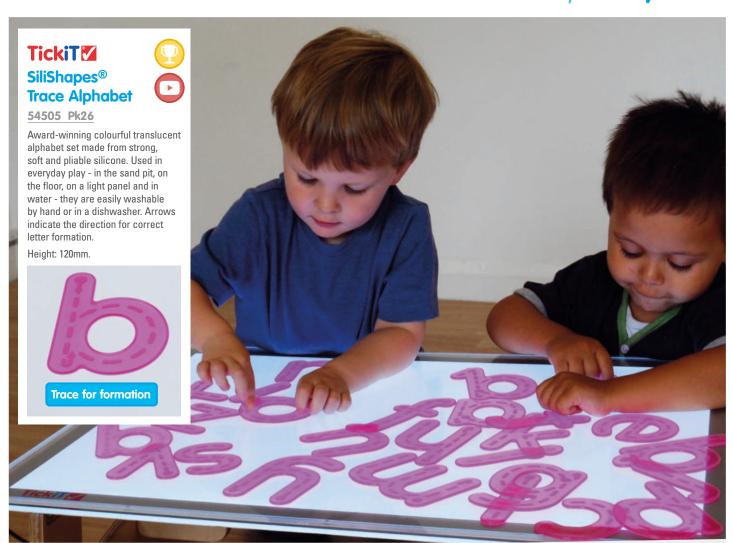

rds. Size of longest stick: 108mm.







#### Alphabet Stampers

Sturdy lower case letter stampers with easy-grip handles in a carry case enabling them to be used indoors and outdoors. Ideal for letter recognition, learning correct letter formation, and creative craft activities. An arrow above the handle ensures letters are stamped the correct way up. Contains lower case letters a-z. Size: 75mm.



#### **Transparent Letters**

Upper case letters in colourful translucent plastic, ideal for developing letter recognition and for learning the order of the alphabet.

Size: 50mm.



#### **Whiteboards**

54007 Pk4

Dry-wipe whiteboards with plastic frames in four colours. Surface suitable for magnetic resources, ideal for a range of uses.

Size: 240 x 330mm.



## **Literacy | Early Years**





# abcdefghi jklmnopqr stuvwxyz

#### **TickiT** Rainbow Letters

72419 Pk26

Lower case alphabet letters in a child friendly font made in colourful clear 3mm acrylic. Ideal for use on a light panel for letter recognition. Each letter has a 2.5mm hanging hole at the top balance point.

Size: 70mm.



# Early Years | Literacy



#### **TickiT** Holly's Phonics

73468 Pk40

Developed with an experienced primary school teacher, this beautiful wooden phonics game is designed to help children reinforce their phonics knowledge in a fun and enjoyable way. The aim is to match the photographic picture tiles with the word tiles. The dots and dashes ('sound buttons') under each word help children to the segment the words into sounds so they can blend the sounds to read the word. If the bars on the