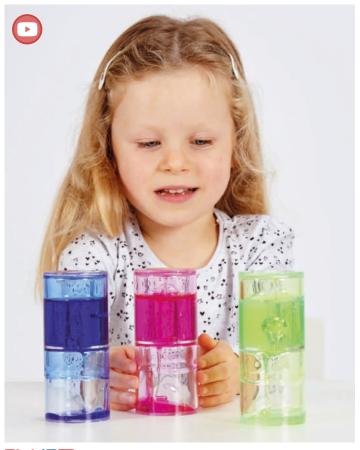

### **TickiT** Sensory Ooze Tube Set

92106 Pk3

Chunky cylindrical ooze tubes with thick gloopy jelly in blue, pink and green that slowly oozes and spirals to the bottom. Made from high impact plastic. Size: 120 x 50mm.

Size: 140 x 50mm.