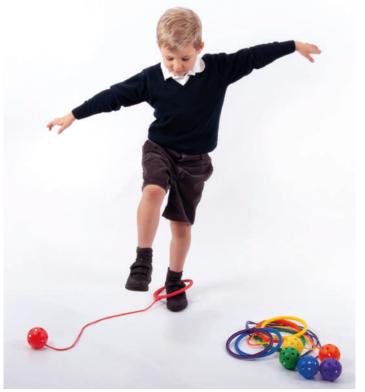

### Ankle Hoops

#### 72314 Pk6

An ideal game for developing jumping skills and coordination. 6 bright colours. Size of hoop: 160mm dia. Flex:  $600\,\mathrm{mm}$ .