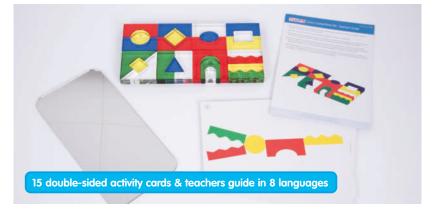

## **TickiT** Colour Crystal Block Set

72606 Pk41

25 beautifully polished translucent colour and clear acrylic blocks in 17 different shapes, with a plane mirror, 15 work cards and activity guide in 8 languages. The smooth colourful tactile blocks are designed to enable children to explore light & colour, build patterns and sequences as well as create imaginative pictures. The regular shapes can help develop mathematical language and the understanding of geometric forms. The irregular shapes will allow for more creative and complex pictures whilst encouraging the use of descriptive language.