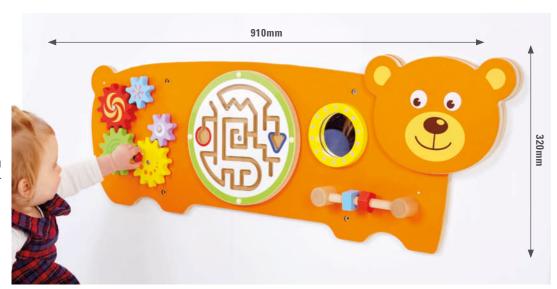

#### **Bear Activity Wall Panel**

76029

Wooden wall panel with a happy bear face, rotating cogs, mirror, bolt and screw feature and a magnetic maze. Excellent for the development of hand-eye coordination, fine motor skills, problem solving and encouraging communication. Includes fixing screws. Made from MDF and recommended for indoor use only.

Size: 910 x 320 x 45mm.