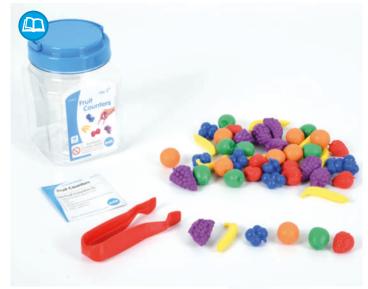

6 colours. Size: Approx. 50mm.



#### Vegetable Counters

54011 Pk144

6 shapes, 6 colours. Size: Approx. 40mm.

# Maths I Counters & Sorting





#### **Wild Animal Counters Jar**

75174 Pk30

A jar of 30 wild animal shaped counters with tweezers and activity guide, ideal for counting, sorting, creating patterns and using with simple mathematical processes: addition, subtraction, division & multiplication.

10 varieties (bear, camel, elephant, giraffe, gorilla, hippopotamus, kangaroo, lion, rhinoceros and tiger) in 3 colours.

Size: approx. 50mm.



#### Vegetable **Counters Jar**

75176 Pk36

A jar with different vegetables and 6 colours: red peppers, orange carrots, yellow corn, white garlic, purple aubergines and green cucumbers. Includes tweezers and activity

Size: approx. 40mm.





#### Fruit Counters Jar

75156 Pk48

A jar of 48 fruit shaped counters with tweezers and activity guide. Ideal for counting, sorting and using with simple mathematical processes. 6 shapes (strawberry, banana, orange, apple, grapes & blueberry) in 6 colours.

Size: approx. 20-50mm.





#### Dinosaur Counters Jar

75158 Pk32

A jar of 32 detailed dinosaur counters with tweezers and activity guide. 8 varieties (stegosaurus, brachiosaurus, euoplocephalus, triceratops, tyrannosaurus rex, spinosaurus, pterodactyl and parasaurolophus) and 4 colours.

Size: approx. 50mm.



## Counters & Sorting | Maths



#### Transport **Counters Jar**

75178 Pk36

A jar of detailed transport counters in 6 varieties (bus, car, helicopter, plane, tugboat and train) and 6 colours (red, blue, green, yellow, purp