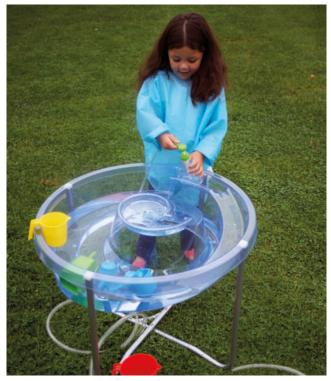

# Early Years | Sensory

75561 Sensory Mood Water Table 38075 Outdoor Cover

Our colour-changing sand & water table brings a whole new perspective to water exploration and sensory discovery. The shallow well can be used for water, jelly, foam, sand or translucent objects for exploring light and colour. The sturdy but lightweight design is beautiful and practical, easy to move indoors or outside, simple to clean and ideal for individual or group focused activities. Can be used with Outdoor Cover (38075) to keep contents clean and dry. British design & manufacture.

Size: 580 x 800mm dia. Well depth 185mm.

#### **Sensory Mood Light Features**

- Remote control
- Rechargeable
   Universal power adaptor
   Low voltage
- Water resistant
- 16 colours & 4 modes

**TickiT** Sensory Mood Pyramid

75550 260 x 260 x 480mm