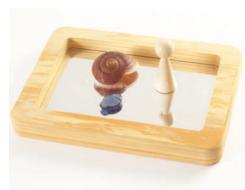

## **TickiT** Colour Crystal Block Set

72606 Pk41

25 beautifully polished translucent colour and clear acrylic blocks in 17 different shapes, with a plane mirror, 15 work cards and activity guide in 8 languages. The smooth colourful tactile blocks are designed to enable children to explore light & colour, build patterns and sequences as well as create imaginative pictures. The regular shapes can help develop mathematical language and the understanding of geometric forms. The irregular shapes will allow for more creative and complex pictures whilst encouraging the use of descriptive language.

Size of mirror: 160 x 320mm. Largest block: 80 x 19 x 77mm.