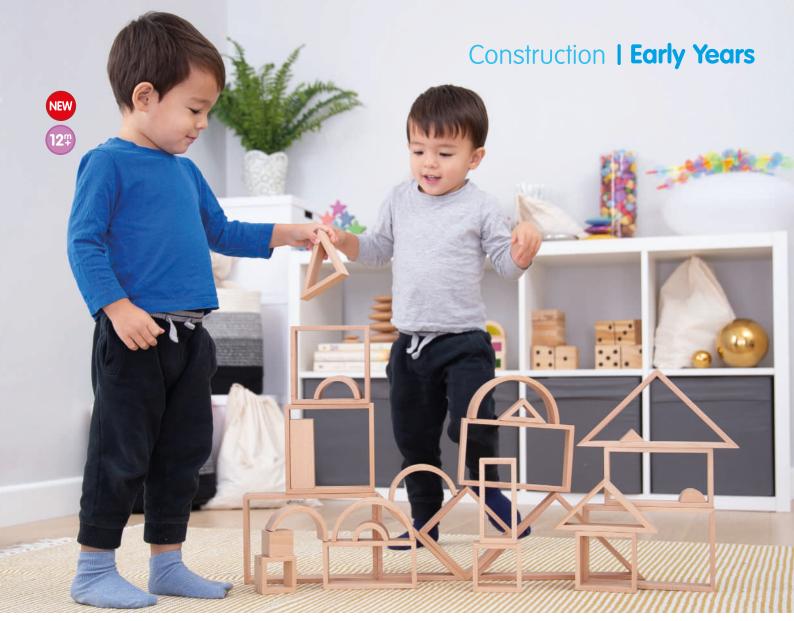

# Motor Skills (Page 40-55)

Working gross and fine motor skills improves the whole body's strength and encourages concentration, helping to keep children active and healthy.