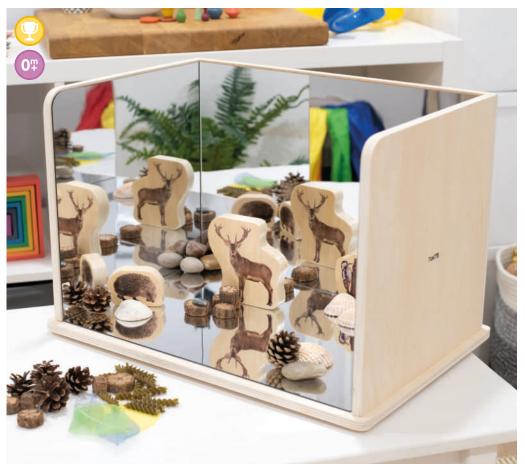

ove and flow in fascinating ways. Ideal for sensory discovery and broadening descriptive vocabulary.

Size of frame: 185 x 120 x 20mm (insert 80mm dia.)





# Early Years | Mirrors



**TickiT** Easy Hold Plane Mirror

Hand held acrylic mirror for collaborative group play and role play. Housed in a solid rubberwood outer, it is both extremely strong and easy to hold and manipulate by young children.

Size: 185 x 120 x 20mm (mirror 80mm dia.)

#### All of our mirrors are made from safe acrylic plastic





#### **TickiT Easy Hold Convex/Concave Mirror**

Rubberwood frame with easy grip handles enclosing a double-sided concave and convex acrylic mirror in each side which produce fascinating inverted, skewed and magnifying

Size: 185 x 120 x 20mm (mirror 80mm dia.)

# Mirrors | Early Years



# TickiT✓ Wooden Exploratory Mirror

73448

Our new birch plywood exploratory mirror has parallel sides to reflect images backwards and forward to infinity, ideal for children to use in imaginative play, to create small world environments, for learning about reflection and mirror effects, or to closely inspect interesting objects. The solid construction provides a stable base for the 2mm acrylic mirrors, making the image flatter and clearer. The unit comes with a clear acrylic protective cover for the base as well as rubber feet for stability and to protect work surfaces. Flat packed ready for simple adult assembly.

Size: 315 x 470 x 320mm.



# TickiT Wooden 4-Way Mirror

73452

Our new birch plywood 4-way mirror is a fascinating 90 degree corner unit where children can see reflections