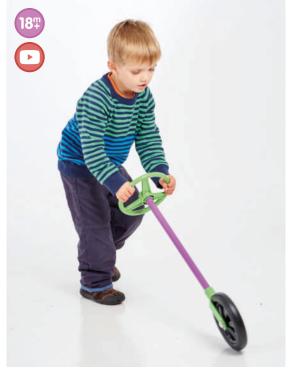

## **Go Wheelie**

72444

A great way of encouraging children to give and follow directions as well as develop coordination and muscle control. Size of wheel: 180mm dia. Overall height: 620mm.