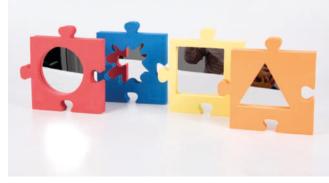

bjects, for use in imaginative play and to create small world environments. The solid construction provides a stable base for the 2mm acrylic mirrored base, providing a sharp clear bright reflection.

Size: 500 x 435 x 50mm.

# **TickiT**Wood Effect Softie Mirror Tray 72436

Plane acrylic mirror with soft EVA foam surround - providing young children with a resource for role play or self reflection. Can also be used indoors or out as a mini observation area, a small world environment and as a lightweight portable mirror.

Size: 380 x 280 x 40mm.





# Mirrors | Early Years



# TickiT Jigsaw Softies

72083 Pk4

Softie plane mirrors with jigsaw profiles in four colours. They can be hand held, free standing or wall mounted to create a stunning display. Includes adhesive pads.

Size: 200mm.





**TickiT** Hexagonal Softies

72084 Pk5

Hand held EVA foam surround acrylic mirrors with plane (purple, blue and yellow), convex (red) and concave (orange) surfaces. Includes adhesive pads for wall mounting.

Size: 190mm at widest point.



#### **TickiT** Hand Held Softie Mirror

72086

Hand held acrylic mirror with EVA foam surround, easy handles and large reflective surface (240 x 138mm). Use for observation of reflection, self observation, role play, symmetry and speech development.

Size: 455 x 245 x 30mm.



TickiT ✓ Softie Round Wall Mirror

72087

Colourful round wall mirror made using safe acrylic plastic surrounded by tough EVA foam frame. Comes with sticky pads for wall mounting.

Size: 320mm dia.



# Early Years | Mirrors



**TickiT** Giant Single Dome

72412 780mm



**