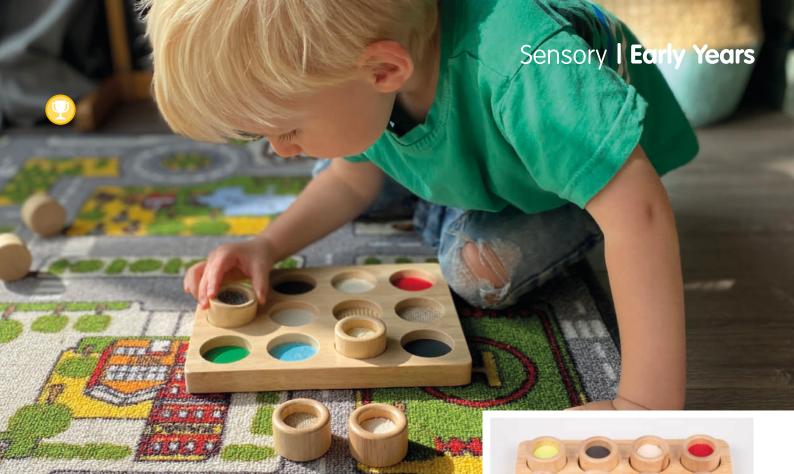

#### **TickiT** SiliShapes® Sensory Circle Set

54517 Pk10

Textured discs made from flexible coloured silicone. Each of the 5 different pairs (1 large and 1 small in each pair) has matching colours and patterns on their surfaces, i.e. both of the green discs have a bristly texture. Children will enjoy discovering the different surface textures and developing their language skills by describing what they see and feel. Discs can be placed in the feely bag provided for identification by touch, using descriptive language or by matching to the large sensory circles placed on the floor. The silicone circles are strong, soft and grippy on any hard surface. They are easily cleaned in soapy water or in a dishwasher. Includes activity guide in 8 languages. Size: 250mm dia. & 80mm dia.