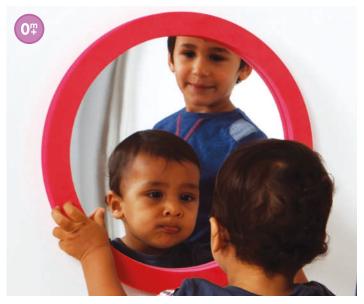

r.

Size: 380 x 280 x 40mm.





# Mirrors | Early Years



# TickiT Jigsaw Softies

72083 Pk4

Softie plane mirrors with jigsaw profiles in four colours. They can be hand held, free standing or wall mounted to create a stunning display. Includes adhesive pads.

Size: 200mm.





**TickiT** Hexagonal Softies

72084 Pk5

Hand held EVA foam surround acrylic mirrors with plane (purple, blue and yellow), convex (red) and concave (orange) surfaces. Includes adhesive pads for wall mounting.

Size: 190mm at widest point.



#### **TickiT** Hand Held Softie Mirror

72086

Hand held acrylic mirror with EVA foam surround, easy handles and large reflective surface (240 x 138mm). Use for observation of reflection, self observation, role play, symmetry and speech development.

Size: 455 x 245 x 30mm.



TickiT ✓ Softie Round Wall Mirror

72087

Colourful round wall mirror made using safe acrylic plastic surrounded by tough EVA foam frame. Comes with sticky pads for wall mounting.

Size: 320mm dia.



# Early Years | Mirrors



**TickiT** Giant Single Dome

72412 780mm



**TickiT** ✓ Giant 9-Dome

72414 780mm

# Mirrors | Early Years



**TickiT** Large Single Dome

72404 490mm



TickiT ✓ Large 4-Dome

72406 490mm

#### **Dome Mirror Panels**

Made from safe acrylic plastic, these mirror panels are both safe and ideal for any classroom or nursery setting. Children are drawn to mirrors for the observation of themselves and objects. The convex mirror domes provide a distorted, fun and interesting view of the world for children to explore. They can be sited inside or outside and come with