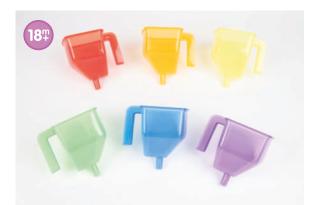

#### **TickiT** Translucent Colour Funnels

73113 Pk6

Fun colour funnels, the perfect size for children to use in explorative play with sand and water, for colour mixing and matching, and to experiment with volume.

Size: 130 x 130 x 100mm.