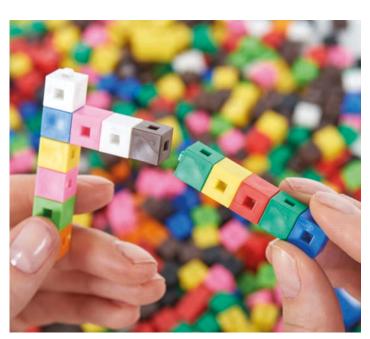

ematical processes. Also ideal as an early years construction set - see page 83 for details. Set includes  $500\ blocks$  in 10 bright colours, comprising 400 cubes, 50triangles & 50 quadrants, as well as 4 base boards and 42 x double-sided activity cards in a plastic container for convenient storage.

Size of cube: 20mm.



# Pattern & Sequence | Maths

Linking Cubes provide mathematical learning experiences in developing children's skills in counting, classifying, addition, subtraction, place value, measuring and patterning. A versatile and robust learning tool for all levels of proficiency which will easily meet the rigours of the classroom.



### Baseboards for 2cm Linking Cubes

53839 Pk5

Use with 2cm Linking Cubes when constructions require a solid foundation.

Size: 200 x 200mm.



### 1cm Interlocking Cubes

53909 Pk1000

1cm cubes in 10 bright colours. Can be used for patterns and sequencing as well as counting and sorting, creative construction and to develop fine motor skills.



#### **2cm Linking Cubes**

53835 Pk100 53837 Pk1000

2cm cubes in 10 bright colours which fix securely together for use as a mathematical aid or to create imaginative constructions. Use alone or with the baseboards (53839).



### 🐵 Peg Boards & Pegs Set

52440

5 white peg boards with 1000 pegs in 5 bright colours for pattern, sequencing, counting and sorting activities.

Size of board: 157mm.



## Maths I Pattern & Sequence





### Math Linking Cubes

75166 Pk100

Ideal for hands on learning of a range of numeracy concepts, including counting, patterning and sorting, as well as de