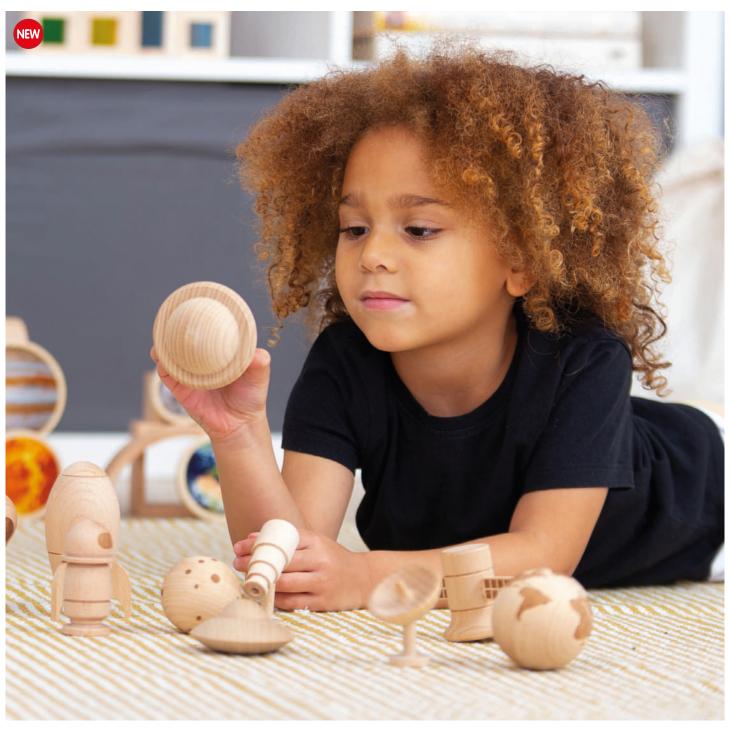

TickiT 🗹

### **Wooden Enchanted Figures**

73496 Pk10

Fun, detailed solid beechwood characters from traditional fairy tales and stories. With faux leather detailing in a range of bright colours, the set is ideal for inspiring story-telling, using descriptive language, encouraging imaginative play and developing fine motor skills.

The set includes a king, queen, witch, wizard, fairy, knight, dragon, unicorn, frog prince, ogre and a cotton drawstring storage bag.

For extended play, our Wooden Enchanted Figures complement the other sets in our growing wooden imaginative play range: Wooden Community Figures (74009), Woodland Trees (74013), Wooden Animal Friends (73472) and Wooden Space Adventure (73476).

Size: dragon approx. 140mm. Frog approx. 55mm.



# Imaginative Play I Early Years





### **Tickit** Wooden Space Adventure

73476 Pk10

Made from solid beechwood with intricate lasered detailing, our beautiful new space set will inspire children to use and develop descriptive language, engage in imaginative play and learn more about the fascinating mysteries of space travel. The lasering creates a brown pattern in the wood to show the different features. The telescope contains a spy hole - great for focusing on small objects, promoting concentration and observation.

The set includes an astronaut, rocket, alien, spaceship, telescope, orbiting satellite, satellite dish, the Earth, our moon, a ringed planet and a drawstring cotton bag.

For extended play, the Wooden Space Adventure complements the other sets in our growing wooden imaginative play range: Wooden Community