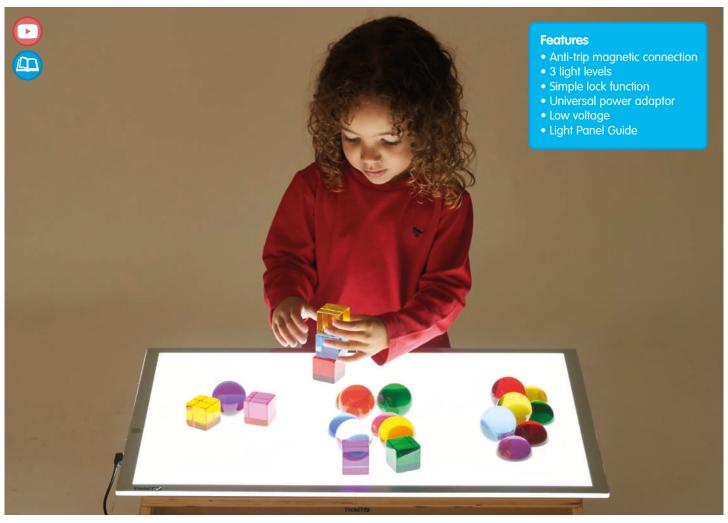

# TickiT Translucent Cube Set

73089 Pk54

Stacking cubes in 3 sizes and 6 colours, ideal for use on a light panel to explore attributes, for making towers or for sorting, pattern-making and sequencing activities.

#### **Translucent Colour Blocks**

73083 Pk50

Mixed building blocks in 6 colours and 6 shapes, including circular and rectangular pillars, triangular prisms, cubes and bridges. Includes plastic container for convenient storage.