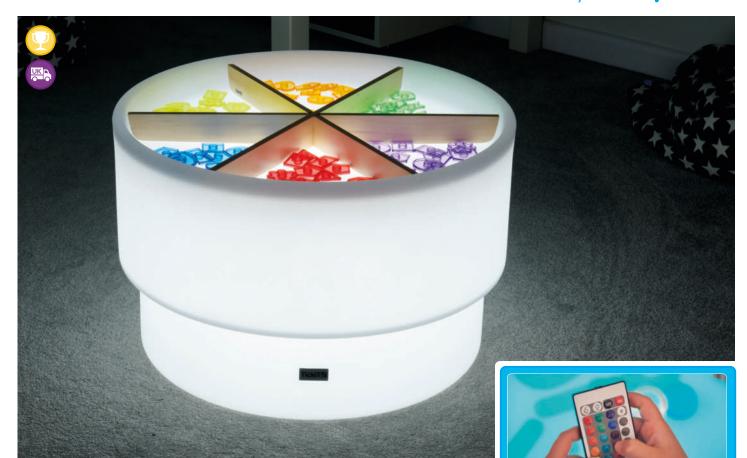

#### **TickiT** Sensory Mood Discovery Table

75563 Sensory Mood Discovery Table 75563D Sensory Mood Discovery Table & Wooden Dividers Set

The colour-changing Discovery Table has a raised rim to the outside edge, creating an enticing area for learning through play and sensory exploration. The sturdy but lightweight design is beautiful as well as practical: easy to move between locations, quick to clean and ideal for individual focus work or collaborative play. Providing a soft coloured or white light which is adjusted using the remote control, the discovery area can be used for sorting and arranging objects, exploring different materials and substances (liquid, sand, jelly, foam) and makes the ideal base for imaginative small world play activities. British design & manufacture.

Size: 450 x 690mm dia. Depth of discovery area is 60mm.

#### **Features**

- Remote control
- Rechargeable
- Universal power adaptor
- Low voltage
- Water resistant