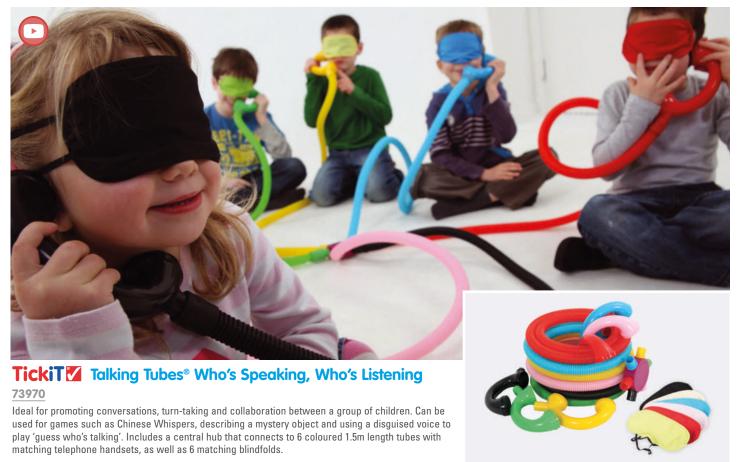

l expressions, to tell themselves and others about how they are feeling, or used with a dry-wipe pen to illustrate or mimic emotions. Additionally ideal for use as a language development tool, enabling children to watch how they form phonic sounds.

Size: 210 x 185mm.



# Early Years | Communication & Language



#### **TickiT** Sound Bank Plus Mirror

12711

Handy recording device with a mirrored dry wipe surface and snap on cover for inserting pictures. Simple operation, records up to 30 seconds of high quality sound, 3 volume levels and a record lock function. Ideal for use in classroom environments or outdoors. The device is showerproof and comes with a wall mounting slot and magnets. Includes information sheet in 2 languages. Requires 3 x AAA batteries (not included).

Size: 120mm.



# Communication & Language | Early Years



# TickiT Talking Tubes®

73952

The starter set is ideal for small areas or dens. Includes 2 handsets and a 3 metre length of yellow tubing.

Talking Tubes® is a patented and award-winning design which will encourage even the quietest children to communicate with each other. The simple telephone system carries sounds clearly over large distances via handsets fitted into tough plastic flexible hollow tubes, allowing conversations to take place indoors and out.



#### **TickiT** ✓ Talking Tubes® Telephone Exchange

73956

Perfect for using with larger groups of children to develop listening as well as speaking skills.

Set includes 8 handsets (4 red, 4 blue), 3 x 3m lengths and 12 x 1m lengths of yellow tubing, 6 in-line connectors and 6 'Y' con