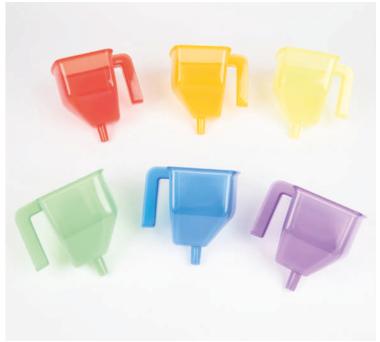

#### **TickiT** Translucent Colour Funnels

73113 Pk6

Fun colour funnels, the perfect size for children to use in explorative play with sand and water, for colour mixing and matching, and to experiment with volume.

Size: 130 x 130 x 100mm.