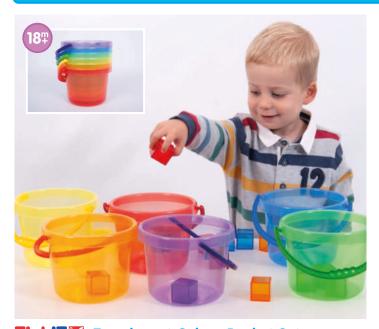

#### **TickiT** Translucent Colour Bucket Set

73101 Pk6

Stackable colour buckets, the perfect size for children to use in explorative play with sand and water, or for colour mixing and matching. Volume is approx. 1.5L.

Size: 122 x 162mm dia.