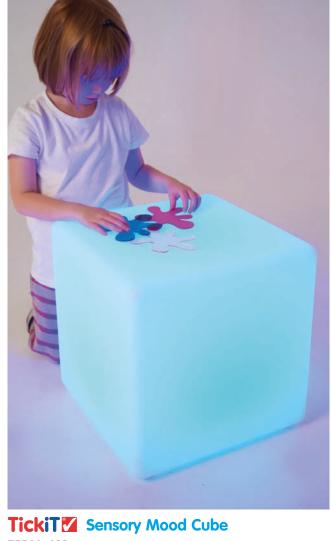

#### **TickiT** Sensory Mood Discovery Table

75563 Sensory Mood Discovery Table 75563D Sensory Mood Discovery Table & Wooden Dividers Set

The colour-changing Discovery Table has a raised rim to the outside edge, creating an enticing area for learning through play and sensory exploration. The sturdy but lightweight design is beautiful as well as practical: easy to move between locations, quick to clean and ideal for individual focus work or collaborative play. Providing a soft coloured or white light which is adjusted using the remote control, the discovery area can be used for sorting and arranging objects, exploring different materials and substances (liquid, sand, jelly, foam) and makes the ideal base for imaginative small world play activities. British design & manufacture.

Size: 450 x 690mm dia. Depth of discovery area is 60mm.

#### **Features**

- Remote control
- Rechargeable
- Universal power adaptor
- Low voltage
- Water resistant