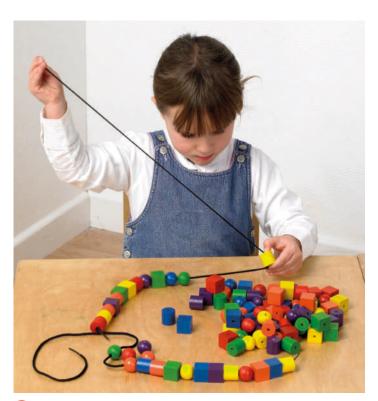

#### Giant Wooden Lacing Beads

53365 Pk24

Good for developing manipulative skills and encouraging early mathematical understanding. 24 beads in 3 shapes and 4 colours with 2 laces.

Size of beads: 45mm. Lace length: approx. 900mm.

### Large Wooden Lacing Beads

53366 Pk108

These beads are ideal for developing fine motor skills, counting, sequencing and colour recognition. 108 beads in 3 shapes and 6 colours with 2 laces.

Size of beads: 22mm. Lace length: approx. 900mm.