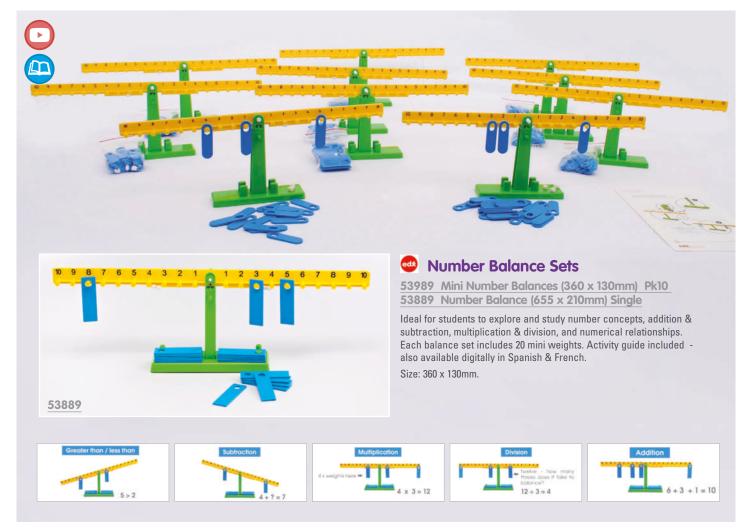

vity guide - also available digitally in Spanish & French.

Size of block: 100 x 100 x 100mm.



### Maths | Number Value





### Number Rods To Go

54117

Number Rods are a great tool for children to play and learn number relationships, number comparison, partpart-whole, and understand multiplication concepts.

Set contains 231 rods, 50 activity cards and 1 activity guide in a convenient plastic container.

Size of longest rod: 100mm.



#### **Wooden Cuisenaire Rods**

76087 Pk308

Full set of wooden maths rods in a range of different colours and lengths. Promoting mathematical quantity, value and number relationships, spatial reasoning, motor skills and creative awareness. Includes wooden container for convenient storage.

Size of box: 325 x 175 x 40mm. Cube lengths: 10mm to 100mm.







### Fractions | Maths



#### **Fractions of Quantities**

#### 54057

A set of hands-on components to enable children to find the fraction of a given quantity, e.g. 2/5 of 20. It uses foam shapes, pegs, dice and cards to break down the process into manageable stages so that children understand exactly what is happening. The set was produced in conjunction with practising teachers. Includes activity guide.

Size of circle: 200mm dia.



### Fraction Squares

#### 53852 Pk51

Set of proportionally sized squares representing a whole, halves, thirds, quarters, fifths, sixths, eighths, tenths & twelfths in 9 distinct colours with printing on each piece. Supplied in a plastic container for convenient storage.

Size of 1 whole: 100 x 100mm.



#### **Fraction Circles**

#### 53851 Pk51

Set