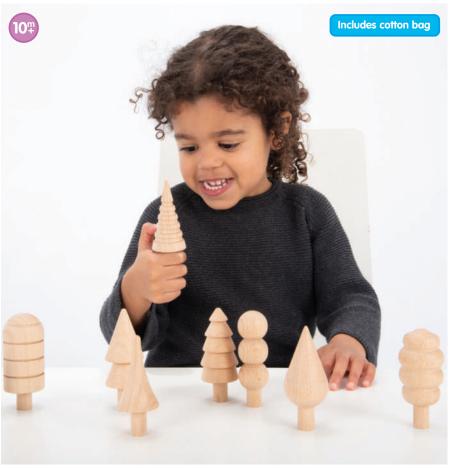

#### **TickiT** Rainbow Wooden Nuts & Bolts

74001 Pk7 73999 Pk21

Beautiful solid beechwood nuts and bolts in seven different shapes and in the seven colours of the rainbow. Each nut has a corresponding matching bolt for pairing by colour and shape, and each shape has a different number of edges, increasing from 1 to 8. The chunky pieces are the ideal size for young children to manipulate and come in a natural finish to show the grain of the wood. Perfect for learning about colour and shape, for supporting counting and early numeracy, as well as improving manual dexterity and fine motor strength. Includes cotton bag. Size: 65mm.

Beautiful solid beechwood giant bolt with seven nuts in different shapes and in the seven colours of the rainbow. Each bolt shape has a different number of edges, increasing from 1 (circle) to 8 (octagon). Perfect for learning about colour and shape as well as improving manual dexterity and fine motor strength. The colours match our Rainbow Wooden Loose Parts and Rainbow Architect Sets, ideal for extended imaginative play. Size: bolt approx. 200mm. Nuts approx. 50mm dia.