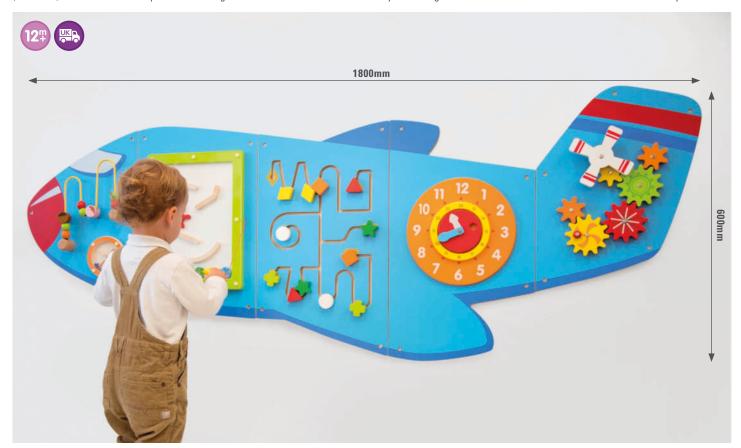

#### **Activity Wall Panels**

76023 Crocodile Size: 1870mm long 76083 Aeroplane Size: 1800mm long

Activity wall panels in five sections, each designed with a different set of manipulative activities to encourage hand-eye coordination and fine motor skills. The various elements include: magnetic pen and balls, mazes and threading activities, rotational pieces and interlocking cogs, percussion sounds, a clock (aeroplane) and a mirror (crocodile). Each set contains 5 panels with fixing holes and attachment screws for easy wall fitting. Made from MDF and recommended for indoor use only.