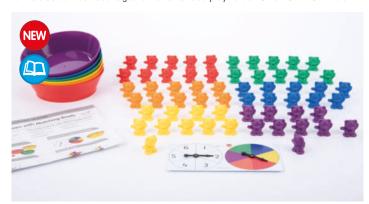

#### **TickiT**

#### Sensory Rainbow Glitter Balls Set

92098 Pk7

Red, silver, gold, green, blue, pink & purple glitter balls with attractive sparkling stardust which swirls around the inside of the balls as they are moved. Ideal for both boys and girls by creating a fascinating sensory experience to captivate the imagination and improve concentration.

Size: 65mm dia.