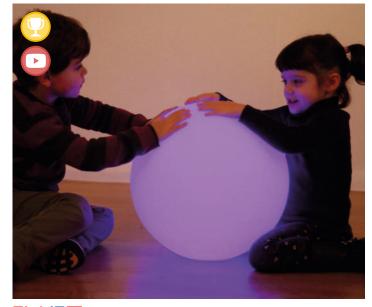

# Sensory I Early Years

**TickiT** Sensory Mood Table 75557 400 x 700mm dia.

75544 400mm

**TickiT** Sensory Mood Ball 75546 400mm dia.

**TickiT** Sensory Mood Pebble 75548 400 x 400 x 200mm