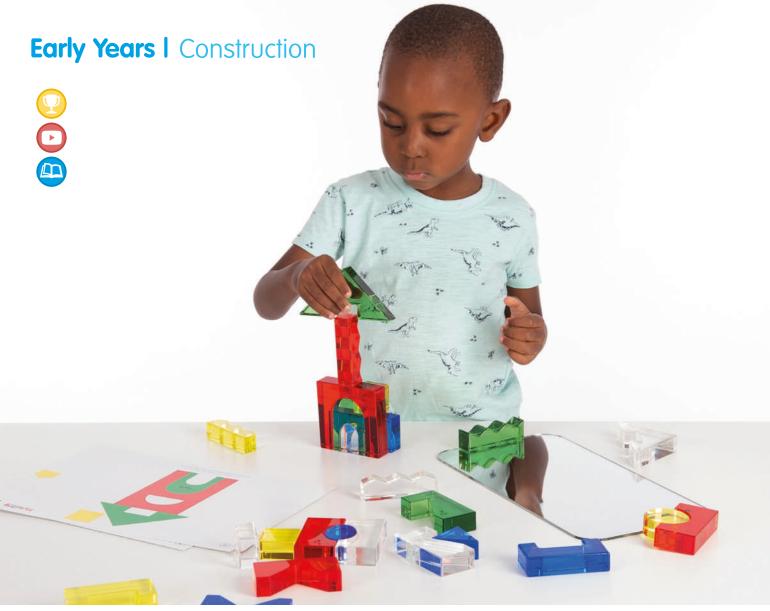

# Imaginative Play (Page 56-70)

Being engaged in imaginative play allows children to represent their own ideas, thoughts and feelings through a wide range of topics. They can start to make-believe by being involved in role play; express themselves through music or dance, or invent their own stories and scenarios with open-ended creative resources.

# Imaginative Play I Early Years