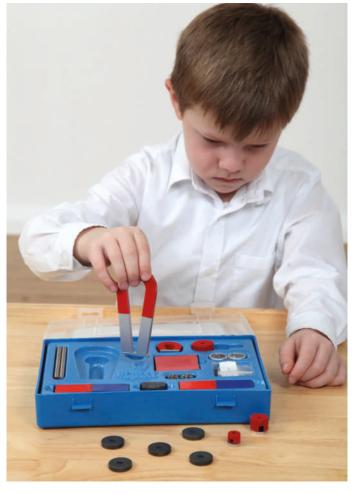

## **Go Wheelie**

72444

A great way of encouraging children to give and follow directions as well as develop coordination and muscle control. Size of wheel: 180mm dia. Overall height: 620mm.

# Early Years | Gross Motor Skills

74604 Pk22

Tree-themed stepping blocks with non-slip surfaces, a great addition to any physical play collection. Perfect for developing balance, coordination and collaborative play skills.