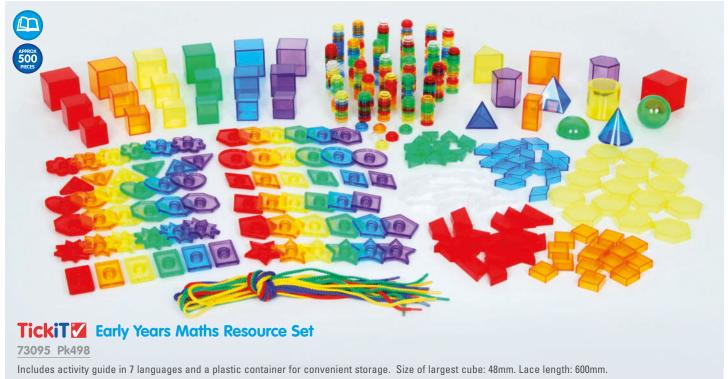

## **TickiT** Colour Crystal Block Set

72606 Pk41

25 beautifully polished translucent colour and clear acrylic blocks in 17 different shapes, with a plane mirror, 15 work cards and activity guide in 8 languages. The smooth colourful tactile blocks are designed to enable children to explore light & colour, build patterns and sequences as well as create imaginative pictures. The regular shapes can help develop mathematical language and the understanding of geometric forms. The irregular shapes will allow for more creative and complex pictures whilst encouraging the use of descriptive language.

Size of mirror: 160 x 320mm. Largest block: 80 x 19 x 77mm.