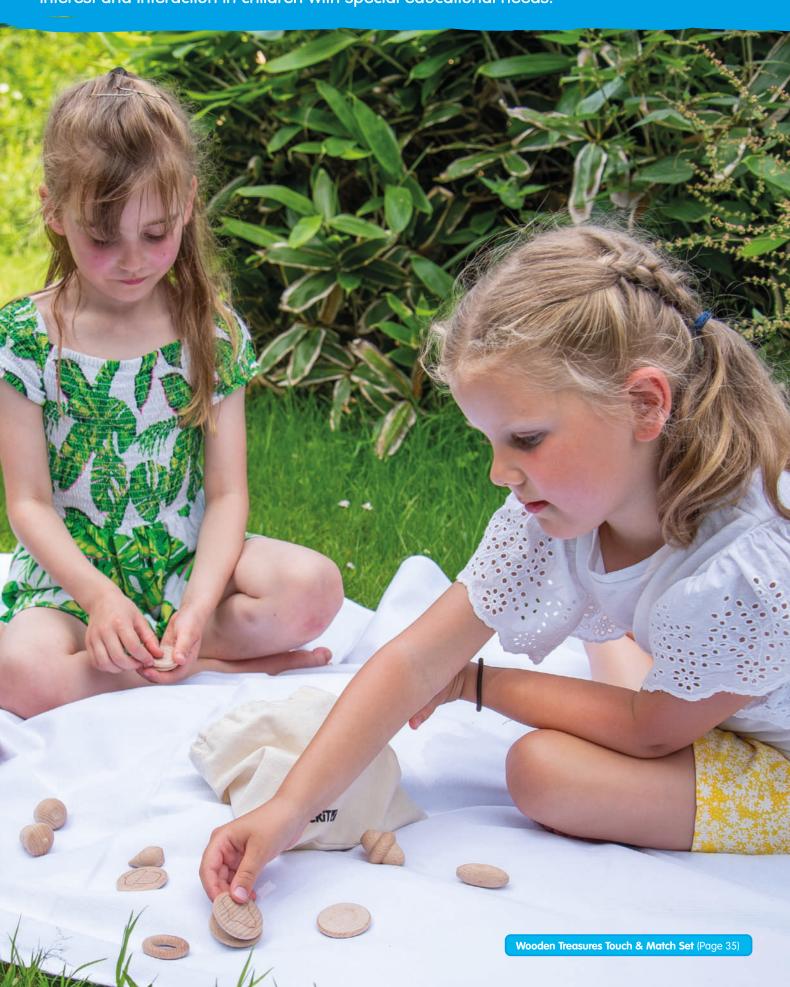

#### TickiT 7 **Wooden Treasures Touch & Match Set**

#### 73470 Pk36

A fun game set using our beautiful undyed beechwood treasures. Using the 12 different solid treasure shapes and 24 wooden discs printed with outlines that match each shape, a variety of memory and matching games can be played, using sight memory, touch memory and descriptive language.

We don't bleach our wood which highlights the varied features of the natural material.

Contents: 12 solid wooden treasures, 24 wooden discs, a cotton drawstring bag and activity guide in 8 languages.

Size of treasures: approx. 35-40mm.