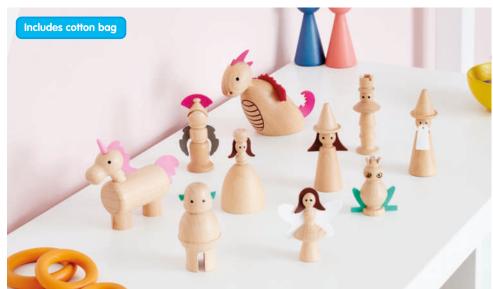

arly Years I Imaginative Play



### TickiT 🗹

### **Wooden Enchanted Figures**

73496 Pk10

Fun, detailed solid beechwood characters from traditional fairy tales and stories. With faux leather detailing in a range of bright colours, the set is ideal for inspiring story-telling, using descriptive language, encouraging imaginative play and developing fine motor skills.

The set includes a king, queen, witch, wizard, fairy, knight, dragon, unicorn, frog prince, ogre and a cotton drawstring storage bag.

For extended play, our Wooden Enchanted Figures complement the other sets in our growing wooden imaginative play range: Wooden Community Figures (74009), Woodland Trees (74013), Wooden Animal Friends (73472) and Wooden Space Adventure (73476).

Size: dragon approx. 140mm. Frog approx. 55mm.



# Imaginative Play I Early Years





### **Tickit** Wooden Space Adventure

73476 Pk10

Made from solid beechwood with intricate lasered detailing, our beautiful new space set will inspire children to use and develop descriptive language, engage in imaginative play and learn more about the fascinating mysteries of space travel. The lasering creates a brown pattern in the wood to show the different features. The telescope contains a spy hole - great for focusing on small objects, promoting concentration and observation.

The set includes an astronaut, rocket, alien, spaceship, telescope, orbiting satellite, satellite dish, the Earth, our moon, a ringed planet and a drawstring cotton bag.

For extended play, the Wooden Space Adventure complements the other sets in our growing wooden imagi