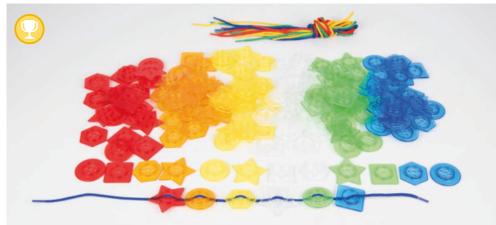

# TickiT Translucent Stackable Buttons

73071 Pk144 + 12 Laces

Mixed button shapes (star, circle, hexagon and square) in 6 colours with 1, 3 or 5 holes in the centre. Includes plastic container for convenient storage.

Size of square: 45mm. Lace length: 600mm.