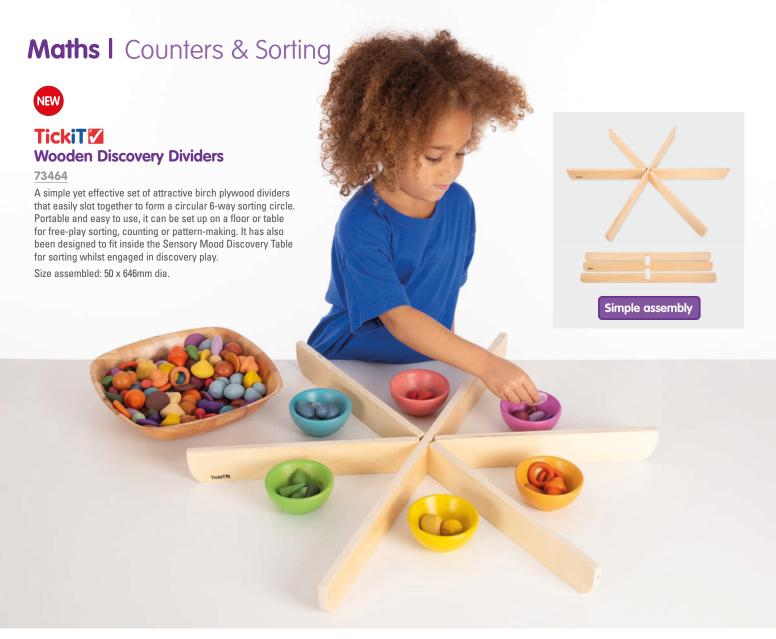

#### **Wooden Discovery Dividers**

73464

A simple yet effective set of attractive birch plywood dividers that easily slot together to form a circular 6-way sorting circle. The set has been designed to fit inside the Sensory Mood Discovery Table for sorting whilst engaged in discovery play, but being portable and easy to use it can also be set up independently on a floor or table for free-play sorting, counting or pattern-making.

Size assembled: 50 x 646mm dia.