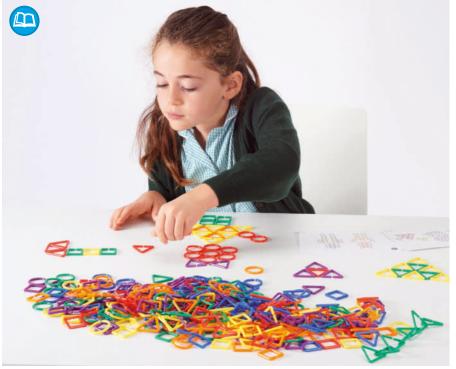

for display against a wall or window. Ideal for sorting or classifying smaller objects.

Size: approx. 500 x 435 x 75mm.



#### TickiT Wooden **Sorting Tray - 7 Way**

Beautifully constructed solid beechwood tray divided into 7 robust sections which can be used for sorting and display. The tray can be positioned flat down for desk or floor play, or stood upright for display against a wall or window. Ideal for sorting or classifying larger objects.

Size: approx. 500 x 435 x 75mm.





# Pattern, Sequence & Manipulatives (Page 144-155)

Children use simple patterning skills regularly in their everyday life, and being able to classify objects for sequencing or physically handle maths manipulatives are important building blocks of mathematical development.



# Pattern & Sequence | Maths







### Shape Links Activity Set

54053 Pk380

Students develop important skills - sorting & classifying, patterning & sequencing, logical reasoning, creative design and basic numeracy. Contains 360 links in 3 shapes & 6 colours and 20 double-sided activity cards in a plastic container for convenient storage.

Size of square: 30mm.

## Maths | Pattern & Sequence



#### Rainbow Pebbles® Classroom Set

54107 Pk302

A bumper set of construction and early mathematics manipulatives, ideal for developing fine motor skills, and for counting, sorting and creative design activities.

Contains 252 assorted pebbles in 6 sizes and 6 colours, 47 double-sided activity cards, 3 spinners and activity guide in a plastic container for convenient storage.

Size of largest pebble: 85mm.











Children w