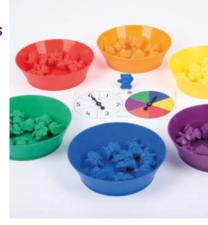

#### **TickiT**

#### Sensory Rainbow Glitter Balls Set

92098 Pk7

Red, silver, gold, green, blue, pink & purple glitter balls with attractive sparkling stardust which swirls around the inside of the balls as they are moved. Ideal for both boys and girls by creating a fascinating sensory experience to captivate the imagination and improve concentration.

Size: 65mm dia.