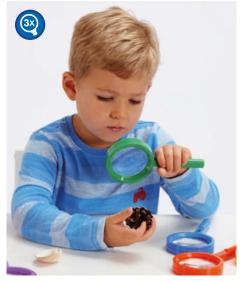

### Balancing Ball Set

#### 72231 Pk12

This set of 6 balance handles and 6 balls is a great addition to any collection of physical play resources.

Size of handle: 330mm. Ball: 60mm dia.

### Ankle Hoops

#### 72314 Pk6

An ideal game for developing jumping skills and coordination. 6 bright colours. Size of hoop: 160mm dia. Flex:  $600\,\mathrm{mm}$ .