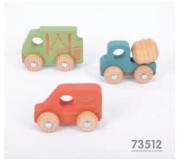

3516 | City EV's | Pk3  |
| 73508 | Set       | Pk12 |

Colourful solid beechwood vehicles, each with four rotating wheels, metal axles and lasered markings. The lasering creates a slight indentation in the wood, making the pieces tactile to provide a sensory discovery aspect. The set includes 3 emergency vehicles (blue police car, green ambulance, red fire engine), 3 adventure vehicles (orange car, blue caravan, purple campervan), 3 community vehicles (red post van, blue mixer truck, green recycle truck) and 3 city e-vehicles (orange 4x4, purple car, yellow bus) with an electric charging point logo.

The colours complement our Rainbow Wooden Loose Parts, Architect Sets and Wooden Treasures so can be used together for extended play opportunities.

Size of recycle truck: 92 x 59 x 45mm.









# Early Years | Imaginative Play



## **TickiT** Wooden Community Figures

74009 Pk10

Smooth natural beechwood people figures with different characteristics and in a range of shapes and sizes. Ideal for small world play, discussing families and communities, learning about similarities and differences and for developing descriptive or imaginative language. Includes cotton bag.

Size: approx. 65 - 78mm.





#### TickiT 🗸

#### **Woodland Trees Set**

74013 Pk10

Smooth natural beechwood tree shapes with different characteristics and in a range of shapes and sizes. Ideal for small world play, discussing the natural world, learning about similarities and differences and for developing descriptive or imaginative language. Includes cotton bag.

Size: approx. 85 - 110mm.







# Imagina