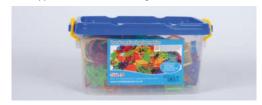

# TickiT Translucent Stackable Buttons

73071 Pk144 + 12 Laces

Mixed button shapes (star, circle, hexagon and square) in 6 colours with 1, 3 or 5 holes in the centre. Includes plastic container for convenient storage.

Size of square: 45mm. Lace length: 600mm.