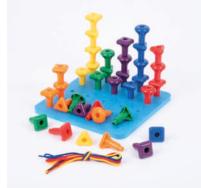

# TickiT Translucent Stackable Buttons

73071 Pk144 + 12 Laces

Mixed button shapes (star, circle, hexagon and square) in 6 colours with 1, 3 or 5 holes in the centre. Includes plastic container for convenient storage.

Size of square: 45mm. Lace length: 600mm.