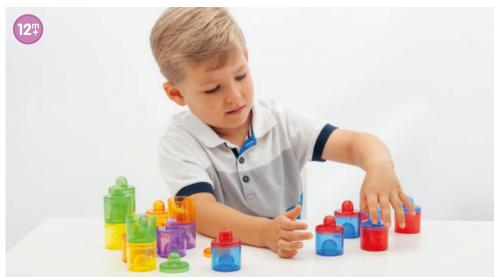

# TickiT Translucent Colour Pot Set

73105 Pk18

Small stackable lidded pots, ideal for use in explorative play and as a stacking activity to engage logic and develop coordination. Includes plastic container for convenient storage.