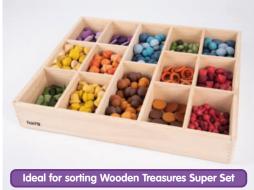

#### **TickiT**

#### Sensory Rainbow Glitter Balls Set

92098 Pk7

Red, silver, gold, green, blue, pink & purple glitter balls with attractive sparkling stardust which swirls around the inside of the balls as they are moved. Ideal for both boys and girls by creating a fascinating sensory experience to captivate the imagination and improve concentration.