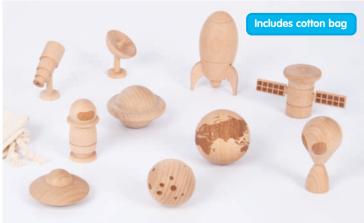

ickiT 🗹

### **Wooden Enchanted Figures**

73496 Pk10

Fun, detailed solid beechwood characters from traditional fairy tales and stories. With faux leather detailing in a range of bright colours, the set is ideal for inspiring story-telling, using descriptive language, encouraging imaginative play and developing fine motor skills.

The set includes a king, queen, witch, wizard, fairy, knight, dragon, unicorn, frog prince, ogre and a cotton drawstring storage bag.

For extended play, our Wooden Enchanted Figures complement the other sets in our growing wooden imaginative play range: Wooden Community Figures (74009), Woodland Trees (74013), Wooden Animal Friends (73472) and Wooden Space Adventure (73476).

Size: dragon approx. 140mm. Frog approx. 55mm.



# Imaginative Play I Early Years





### **Tickit** Wooden Space Adventure

73476 Pk10

Made from solid beechwood with intricate lasered detailing, our beautiful new space set will inspire children to use and develop descriptive language, engage in imaginative play and learn more about the fascinating mysteries of space travel. The lasering creates a brown pattern in the wood to show the different features. The telescope contains a spy hole - great for focusing on small objects, promoting concentration and observation.

The set includes an astronaut, rocket, alien, spaceship, telescope, orbiting satellite, satellite dish, the Earth, our moon, a ringed planet and a drawstring cotton bag.

For extended play, the Wooden Space Adventure complements the other sets in our growing wooden imaginative play range: Wooden Community Fi