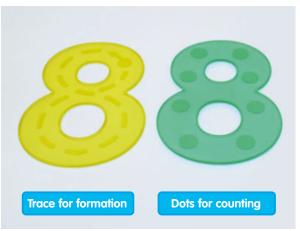

umbers from 0-9, including two styles of the numbers 4 & 7 and an additional 1 & 0. Made from highly reflective 3mm acrylic and ideal for use as manipulatives for children to trace, for demonstrations or classroom displays. Each number has a 2.5mm hanging hole at the top balance point. Size: 70mm.



# Early Years I Maths



#### **TickiT** SiliShapes® Numbers

54509 Trace Numbers Yellow Pk10 54511 Dot Numbers Green Pk10

Transparent silicone numbers 0-9 which are strong, soft and pliable and can be used in everyday play - in the sand pit, on the floor, on a light panel and in water. The 2 number sets come in different colours so they can be easily sorted when in use together. Ideal for all settings as the sets are easily cleaned after use in soapy water or in a dishwasher.

Size: 120mm.





# Maths | Early Years



54043 Pk168

Ideal for developing fine motor skills, patterning & sequencing, creative design, addition & subtraction and logical reasoning skills. Contains 4 EVA foam boards that can be joined together, 144 pegs in 6 colours, 12 laces, 12 double-sided activity cards supplied in a plastic container for convenient storage. Size of board: 215mm.







# Geo Pegs & Peg Board

75112 Pk40

36 stackable giant pegs in 6 bright colours and 3 shapes, with a 210mm square base board and 3 laces. Ideal for developing fine motor skills, counting, sorting and patterning.

Size of board: 210mm.





# **Transparent Numbers**

Numbers 0-9 in colourful translucent plastic, ideal for number recognition, counting and sequencing.

Size: 50mm.



#### Number Stampers

Number stamp