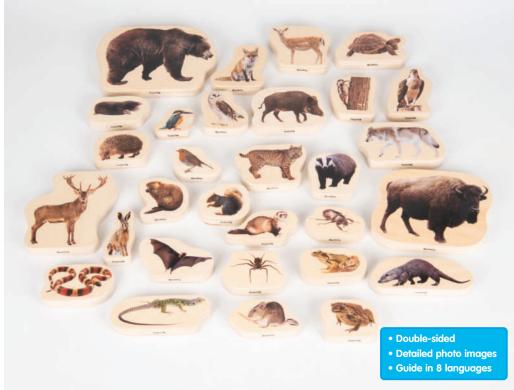

### **TickiT** Wooden Minibeast Blocks

73410 Pk33

Chunky basswood ply blocks, colour printed on both sides with real images of minibeasts from around the world. Perfect for children to investigate bug behaviour, how and what they eat, what eats them, if they undergo metamorphosis and the habitats they live in. The free-standing blocks are ideal for children to handle and can be used in imaginative play, to develop descriptive language skills and for learning about the characteristics of a wide range of different small creatures. Includes a