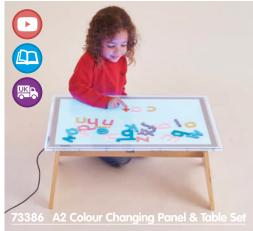

#### **TickiT** A2 Light Panel & Table Set

72271 A2 Light Panel & Table Set 73374 Wooden Play Table (575 x 402 x 282mm)

Low-level wooden table with A2 Light Panel which sits on top. Table legs fix into place with a hex key. Folds flat for storage. Set includes low voltage mains power supply and a TickiT Light Panel Guide.

Overall height: 290mm.