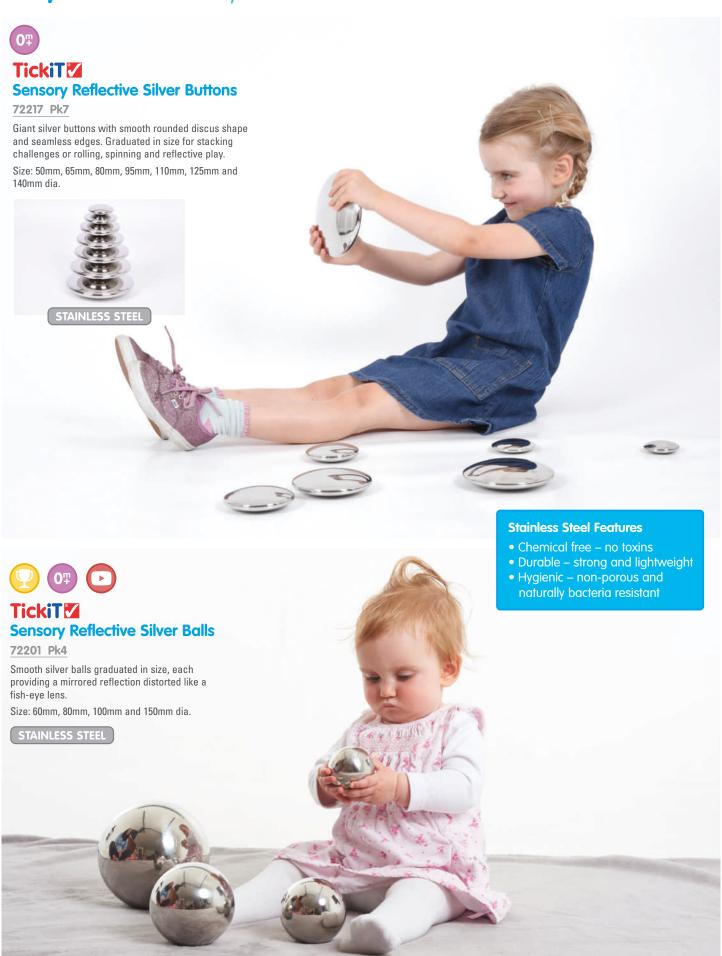

#### **Sensory Reflective Resources**

Made from robust stainless steel, our sensory reflective buttons and balls are highly durable, lightweight, smooth and compelling to handle. The hand finished shiny mirror surfaces provide fascinating distorted reflections. Ideal for sensory exploration, inspiring creative language, developing coordination and motor skills, for use in imaginative play or as a focal point for displays.

#### TickiT 🗹 **Sensory Reflective Sound Buttons**

Robustly constructed from stainless steel in mirrored gold, silver and colourburst finishes, these 3 smooth and seamless discus shaped buttons have different contents to produce a range of sound effects. The hand finished mirrored surfaces provide a distorted fish-eye lens reflection which is fascinating for children to observe. The buttons are lightweight and tactile to handle, making them of particular appeal to children with SEND. Size: 65mm dia.