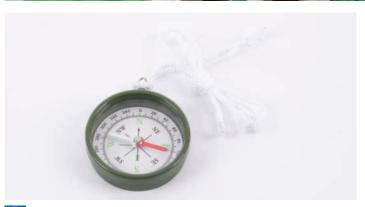

movable and the filings are safely encased.

Size: 130 x 90mm.







# Iron Filings Bubble

50190

Rectangular plastic-cased iron filings to show the effect of invisible magnetic fields. Size: 97 x 70 x 10mm.



# 

50094

Iron filings in plastic shaker, ideal for magnetic flux experiments. Size: 80mm. Approx. 225g.



# Magnetic Materials & Compasses | Science





# Magnetic Globe Set

50417

A two piece set representing the Earth and its magnetic fields. The rubberised ball shows continent details and has a strong magnet inside that simulates the Earth's magnetic field. The hand held magnet field finder will show the strength, direction and position of the magnetic flux when placed near the Earth's ball. Includes activity guide.

Size of globe: 140mm dia. Size of field finder: 130mm.



#### Standard Compass

50197

Tough plastic-cased compass with lanyard, marked with 4 compass points and full 360 degree scale around its edge.

Size: 45mm dia.



#### Metal Strip Set

50147 Pk12

A variety of metal materials, including brass, copper, bronze, nickel silver, mild steel, stainless steel, galvanised steel, zinc and aluminium. Stamped for identification. Size: 50mm.



# **Giant Compass**

50269

Tough plastic-cased compass with lanyard. Marked with 8 compass points and full 360 degree scale round edges.

Size: 100mm.



#### Lenz's Law Kit

50149

Copper tube with viewer containing a non-magnetised and a magnetised neodymium plug. Includes teachers' notes. Size: 327mm.



# **Technology I** Consumables



#### TickiT 7 **Plastic Mirrors**

Plastic mirrors with high quality