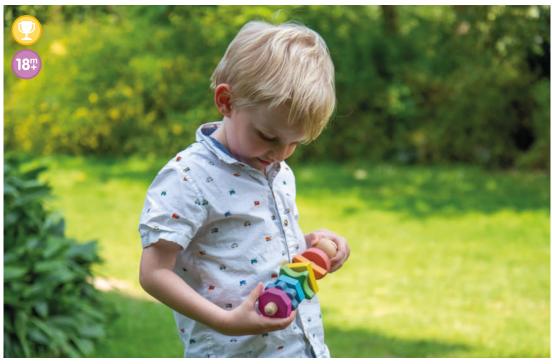

#### **TickiT** Rainbow Wooden Nuts & Bolts

74001 Pk7 73999 Pk21

Beautiful solid beechwood nuts and bolts in seven different shapes and in the seven colours of the rainbow. Each nut has a corresponding matching bolt for pairing by colour and shape, and each shape has a different number of edges, increasing from 1 to 8. The chunky pieces are the ideal size for young children to manipulate and come in a natural finish to show the grain of the wood. Perfect for learning about colour and shape, for supporting counting and early numeracy, as well as improving manual dexterity and fine motor strength. Includes cotton bag. Size: 65mm.