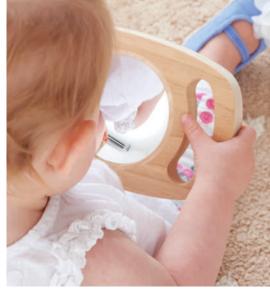

#### **Activity Wall Panels**

76023 Crocodile Size: 1870mm long 76083 Aeroplane Size: 1800mm long

Activity wall panels in five sections, each designed with a different set of manipulative activities to encourage hand-eye coordination and fine motor skills. The various elements include: magnetic pen and balls, mazes and threading activities, rotational pieces and interlocking cogs, percussion sounds, a clock (aeroplane) and a mirror (crocodile). Each set contains 5 panels with fixing holes and attachment screws for easy wall fitting. Made from MDF and recommended for indoor use only.

#### **Bear Activity Wall Panel**

76029

Wooden wall panel with a happy bear face, rotating cogs, mirror, bolt and screw feature and a magnetic maze. Excellent for the development of hand-eye coordination, fine motor skills, problem solving and encouraging communication. Includes fixing screws. Made from MDF and recommended for indoor use only.