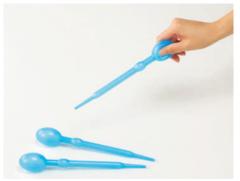

# TickiT Translucent Colour Tweezers

73111 Pk12

Bright fun tweezers, great for exploring colour and an ideal size for children to manipulate. Includes plastic container for convenient storage. Size: 135mm.

#### **TickiT** Translucent Colour Tweezers

73111 Pk12

Bright fun tweezers, great for exploring colour and an ideal size for children to manipulate. Includes plastic container for convenient storage.

Size: 135mm.