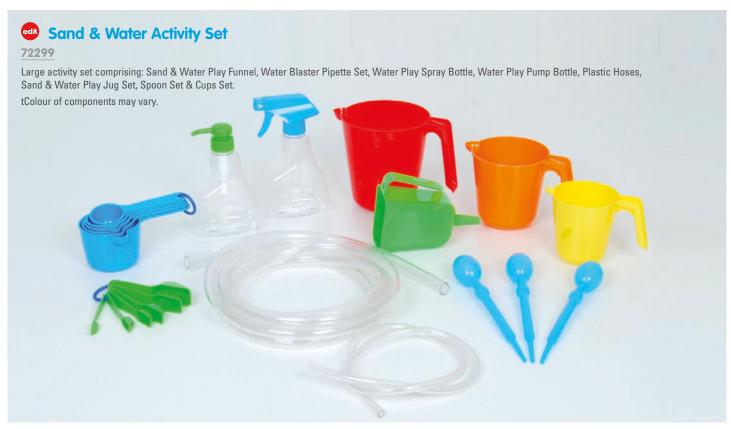

e activity rack is designed to fit securely on the back of the water tray. It has a wire grid for threading pipes or tubes, as well as hooks on the side and the top to hang buckets, jugs, watering cans, and spray bottles (available separately, see p107).

Size of tray:  $1100 \times 605 \times H215$ mm. Stand height: 580mm Size of rack:  $1270 \times 730$ mm.







#### Sand & Water Tray & Stand

72301

Ultra strong, purpose-moulded semi-opaque sand and water tray with lightweight black tubular steel frame. With lockable castors, drainage hole and plug.

Ideal for use with Water Play Activity Rack (72308) and Sand & Water Activity Pack (72299) which can be purchased separately.

Size of tray:  $1100 \times 605 \times 215$ mm. Overall height: 580mm.





### **Exploration | Early Years**





#### Water Blaster Pipette Set

72242 Pk3

Designed for young children with a soft squeeze ball. Extremely durable for long lasting fun. Colour may vary. Size: 35 x 225mm.



#### Sand & Water Play Funnel

72246

Made of durable plastic with a large handle for young children, the funnel is a great addition to sand and water play activities. Size:  $105 \times 65 \times 140$ mm.



#### Sand & Water Play Jug Set

72244 Pk3

Three different sized pouring jugs made of flexible high impact plastic.

Size: 250ml, 500ml & 1000ml.



#### Water Pump Bottle

72295

The pump bottle can be locked closed for safe storage. Size: 155mm.



#### **Water Spray Bottles**

72294

The spray bottle has a blue adjustable nozzle. Size: 170mm.



#### Measuring Cup Set

53873 Pk5

Freestanding measuring cup