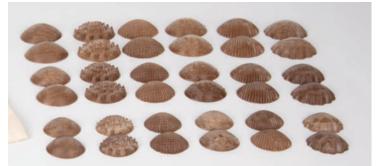

#### Transparent Tactile Shells

72303 Pk108

Beautiful translucent colour seashells in 2 sizes and 6 colours with 6 different tactile surfaces. Children will love to touch and feel these shells, describing the differences and similarities as well as discovering the colours and colour-mixing opportunities they provide. Ideal to teach early number concepts such as sorting, matching, comparing, sequencing, patterning and counting. Set contains 36 large and 72 small shells with activity guide, supplied in a plastic container for convenient storage. Digital versions of the guide are available in Spanish and French. Size: 40mm and 54mm.