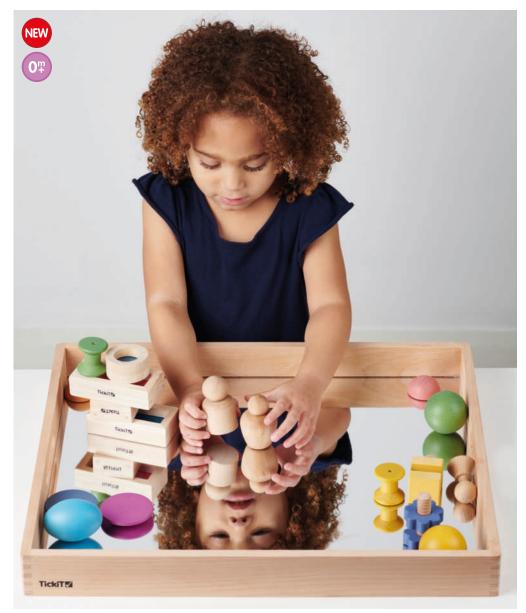

## **TickiT** Colour Crystal Block Set

72606 Pk41

25 beautifully polished translucent colour and clear acrylic blocks in 17 different shapes, with a plane mirror, 15 work cards and activity guide in 8 languages. The smooth colourful tactile blocks are designed to enable children to explore light & colour, build patterns and sequences as well as create imaginative pictures. The regular shapes can help develop mathematical language and the understanding of geometric forms. The irregular shapes will allow for more creative and complex pictures whilst encouraging the use of descriptive language.

Size of mirror: 160 x 320mm. Largest block: 80 x 19 x 77mm.