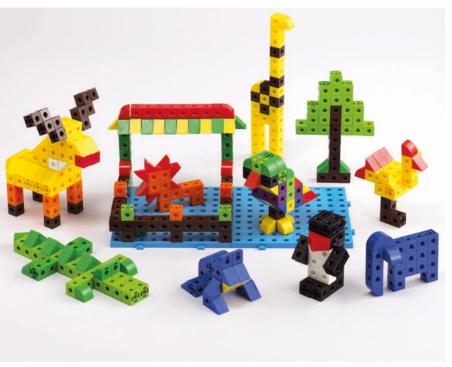

small world play and are ideally suited for play on a light panel. The set consists of simple 2-stud bricks which can easily be cleaned after use in soapy water or in a dishwasher. Includes activity guide.

Size of brick: 75 x 37.5 x 25mm.







#### 2cm Linking Cubes Classroom Set

54009 Pk546

Easy to connect cubes with double-sided activity cards providing construction and maths challenges. Includes ideas for creative construction, learning about shape and space, and exploring pattern and sequence. Also ideal as a maths manipulatives set - see page 148 for details. Set includes 500 blocks in 10 bright colours, comprising 400 cubes, 50 triangles & 50 quadrants, as well as 4 base boards and 42 x 2-sided activity cards in a plastic container for convenient storage.

Size of cube: 20mm.



### Early Years | Construction



#### TickiT 7

#### **Translucent Linking Discs**

Colourful octagonal discs in two sizes with notches for interlocking and a central hole suitable for threading. Use to create abstract or symmetrical structures, for sorting and pattern-making, to develop fine motor skills and encourage logical thinking. 6 different colours and supplied in a plastic container for convenient storage. Size: 120 large discs, 63mm dia. and 390 small discs, 38mm dia.



#### Skeletal Geo Kit - Starter Set

54049 Pk164

Construction set to develop creative problem-solving and improve fine motor skills. Build 2 & 3 dimensional structures and introduce basic geometric shapes. Contains 80 sticks in 4 sizes and 4 colours, 40 connecting balls in 2 colours, 24 quarter circles, and 2