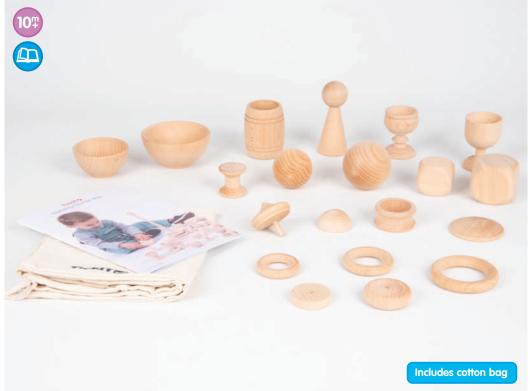

#### Translucent Colour **Squares**

54111 Pk300

Clear square tiles in 6 colours and 2 sizes, ideal for using on a light panel for counting, sorting, pattern-making and colour recognition activities. Includes plastic container for convenient storage.

Size: 19mm and 25mm.