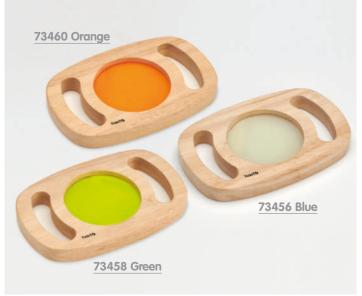

#### TickiT **✓** Easy Hold Glow Panels

73456 Blue 73458 Green 73460 Orange 73454 Set of 3

New to our best-selling Easy Hold range, these beautiful rubberwood frames with easy grip handles contain fascinating glow in the dark panels. Activated by leaving in bright light, when taken into a dark den they magically glow in vibrant colours. Children will love to watch the glowing liquid swirl and flow as they twist and turn the panels. 15 minutes of sunlight will activate the panels to glow for approx. 6 hours.

Size: 185 x 120 x 20mm (insert 80mm dia.)