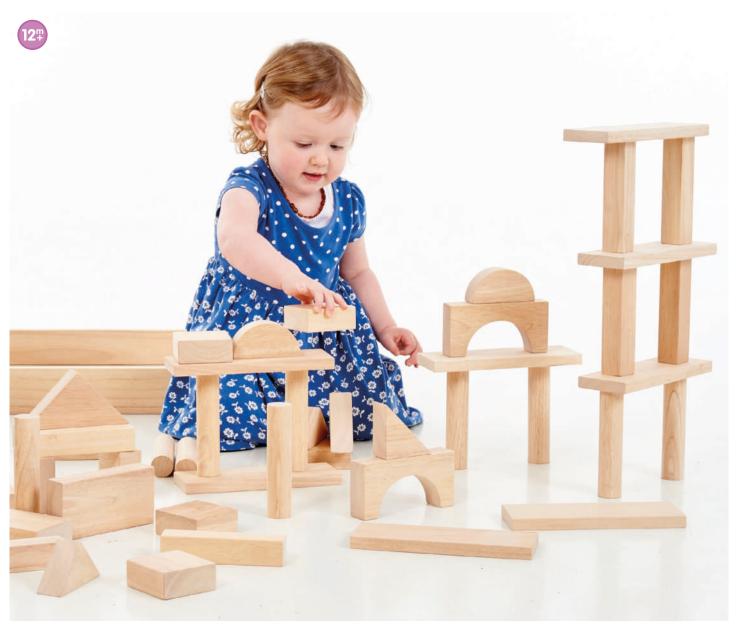

metric forms. The irregular shapes will allow for more creative and complex pictures whilst encouraging the use of descriptive language.

Size of mirror: 160 x 320mm. Largest block: 80 x 19 x 77mm.





## Construction | Early Years





### TickiT 🗹

#### **Clear Crystal Block Set**

72610 Pk25

Beautifully polished crystal clear acrylic blocks with smooth, tactile surfaces. The set contains 17 different shapes designed to encourage children to create patterns, sequences and imaginative pictures. The regular shapes can help develop mathematical language and the understanding of geometric forms. The irregular shapes will allow for more creative and complex pictures whilst encouraging the use of descriptive language.

Size of largest block: 80 x 19 x 77mm.



## Early Years | Construction





#### **Tickit Wooden Jumbo Block Set**

73438 Pk54

Large selection of solid rubberwood blocks in traditional construction shapes packed in a wooden tray for convenient storage.

Size of tray: 455 x 385 x 72mm. Largest block: 69 x 14 x 209mm.



## Construction | Early Years







#### TickiT 1 Rainbow Wooden Jumbo Block Set

73450 Pk54

A large selection of smooth solid rubberwood blocks in traditional construction shapes and a mixture of natural and rainbow colours, packed in a sturdy wooden tray for convenient storage.

Size of tray: 455 x 385 x 72mm. Largest block: 69 x 14 x 209mm.



### Early Years | Construction





### Construction | Early Years





### Early Years | Construction



#### **TickiT** Rainbow Bricks

73380 Pk36

Giant visually stunning stacking bricks made from