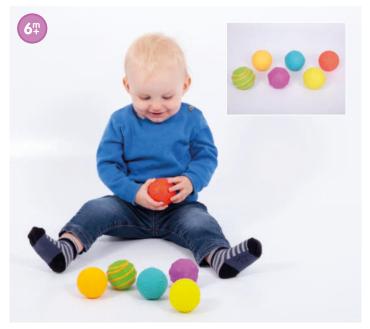

### **TickiT** Sensory Texture Balls

74058 Pk6

A set of differently textured balls, the ideal size for small hands to handle. The surface textures are fun to examine and describe, and the set can be used on its own, as an additional set for the Sensory Meteor Ball, or as part of a wider sensory exploration activity.

Size: 60mm dia.