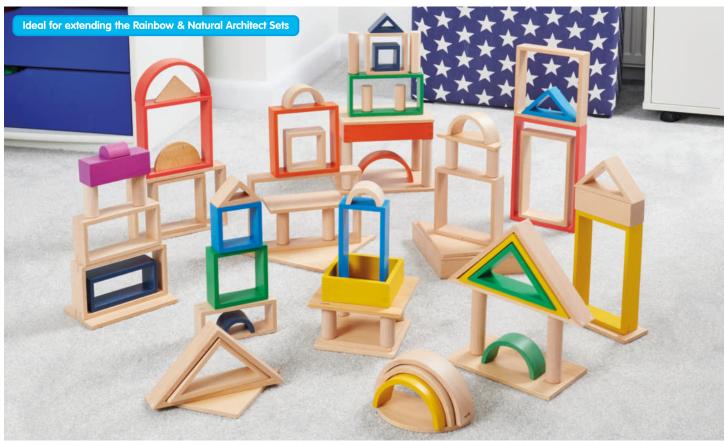

Size of cube: 50mm.

#### TickiT 7

#### **Translucent Hollow Pattern Blocks**

73093 Pk180

Mixed pattern blocks in 6 shapes and 6 colours. Compatible with Basic Pattern Block Cards (53985) on p163. Includes plastic container for convenient storage. Size: approx. 20-50mm.

# TickiT Translucent Stackable Buttons

73071 Pk144 + 12 Laces

Mixed button shapes (star, circle, hexagon and square) in 6 colours with 1, 3 or 5 holes in the centre. Includes plastic container for convenient storage.

Size of square: 45mm. Lace length: 600mm.

#### TickiT 🗹

#### **Translucent Lacing Geometrics**

73087 Pk144 + 12 Laces

Geometric lacing counters in 12 shapes and 6 colours: circle, triangle, square, rectangle, rhombus, pentagon, hexagon, octagon, 5-point star, 9-point star, flower and heart. Includes plastic container for convenient storage.

Size: approx. 52mm dia. Lace length: 600mm.

# TickiT Translucent Jumbo Lacing Beads

73085 Pk180 + 12 Laces

Lacing beads in 6 shapes and 6 colours with 12 laces. Includes plastic container for convenient storage.

Size: approx. 20-30mm. Lace length: 600mm.

#### **Translucent Stackable Counters**

73091 Pk500

Smooth stacking counters in 6 colours that can be built into towers or used for counting, sorting, pattern-making and sequencing. Includes plastic container for convenient storage.

Size: 20mm dia.

#### Translucent Colour Counters

54113 Pk500

Clear round counters in 6 colours and 2 sizes, ideal for using on a light panel for counting, sorting, pattern-making and colour recognition activities. Includes plastic container for convenient storage.

Size: 19mm and 25mm dia.

#### Translucent Colour **Squares**

54111 Pk300

Clear square tiles in 6 colours and 2 sizes, ideal for using on a light panel for counting, sorting, pattern-making and colour recognition activities. Includes plastic container for convenient storage.

Size: 19mm and 25mm.