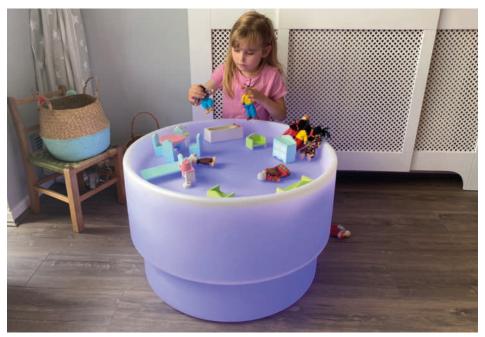

#### **TickiT** Sensory Mood Discovery Table

75563 Sensory Mood Discovery Table 75563D Sensory Mood Discovery Table & Wooden Dividers Set

The colour-changing Discovery Table has a raised rim to the outside edge, creating an enticing area for learning through play and sensory exploration. The sturdy but lightweight design is beautiful as well as practical: easy to move between locations, quick to clean and ideal for individual focus work or collaborative play. Providing a soft coloured or white light which is adjusted using the remote control, the discovery area can be used for sorting and arranging objects, exploring different materials and substances (liquid, sand, jelly, foam) and makes the ideal base for imaginative small world play activities. British design & manufacture.

Size: 450 x 690mm dia. Depth of discovery area is 60mm.

#### **Features**

- Remote control
- Rechargeable
- Universal power adaptor
- Low voltage
- Water resistant