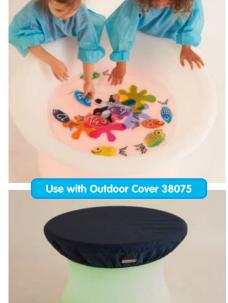

# Early Years | Sensory

75561 Sensory Mood Water Table 38075 Outdoor Cover

Our colour-changing sand & water table brings a whole new perspective to water exploration and sensory discovery. The shallow well can be used for water, jelly, foam, sand or translucent objects for exploring light and colour. The sturdy but lightweight design is beautiful and practical, easy to move indoors or outside, simple to clean and ideal for individual or group focused activities. Can be used with Outdoor Cover (38075) to keep contents clean and dry. British design & manufacture.

Size: 580 x 800mm dia. Well depth 185mm.