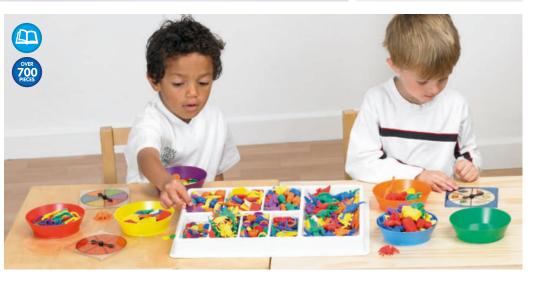

#### **Translucent Colour Resources**

Brightly coloured translucent resources to provide a variety of interactive learning experiences with or without light panels and light sources. They are a versatile and cross-curricular selection, enabling children to develop learning skills in counting, sorting, pattern-making, geometry, attributes, threading, language, and creative construction.

# TickiT Translucent Cube Set

73089 Pk54

Stacking cubes in 3 sizes and 6 colours, ideal for use on a light panel to explore attributes, for making towers or for sorting, pattern-making and sequencing activities.

#### **Translucent Stackable Counters**

73091 Pk500

Smooth stacking counters in 6 colours that can be built into towers or used for counting, sorting, pattern-making and sequencing. Includes plastic container for convenient storage.