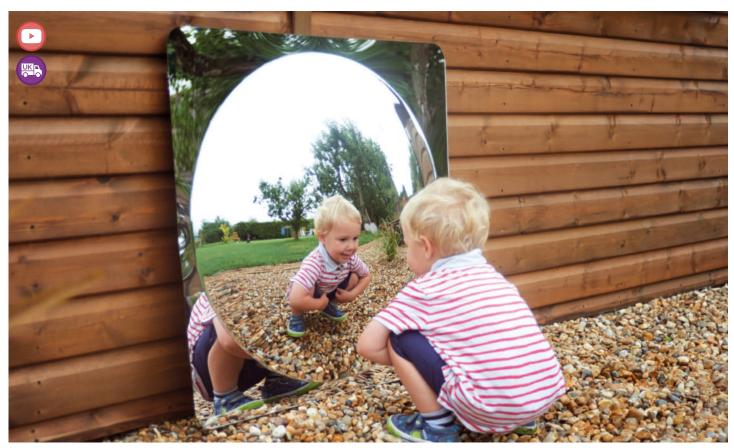

display. Includes adhesive pads.

Size: 200mm.





**TickiT** Hexagonal Softies

72084 Pk5

Hand held EVA foam surround acrylic mirrors with plane (purple, blue and yellow), convex (red) and concave (orange) surfaces. Includes adhesive pads for wall mounting.

Size: 190mm at widest point.



#### **TickiT** Hand Held Softie Mirror

72086

Hand held acrylic mirror with EVA foam surround, easy handles and large reflective surface (240 x 138mm). Use for observation of reflection, self observation, role play, symmetry and speech development.

Size: 455 x 245 x 30mm.



TickiT ✓ Softie Round Wall Mirror

72087

Colourful round wall mirror made using safe acrylic plastic surrounded by tough EVA foam frame. Comes with sticky pads for wall mounting.

Size: 320mm dia.



# Early Years | Mirrors



**TickiT** Giant Single Dome

72412 780mm



**TickiT** ✓ Giant 9-Dome

72414 780mm

# Mirrors | Early Years



**TickiT** Large Single Dome

72404 490mm



TickiT ✓ Large 4-Dome

72406 490mm

#### **Dome Mirror Panels**

Made from safe acrylic plastic, these mirror panels are both safe and ideal for any classroom or nursery setting. Children are drawn to mirrors for the observation of themselves and objects. The convex mirror domes provide a distorted, fun and interesting view of the world for children to explore. They can be sited inside or outside and come with sticky pads as well as chunky blue corner fixing brackets for attachment to any flat surface. Includes assembly instructions in 4 languages.



Convenient combination set of the large dome mirrors. Includes 1 each of the single