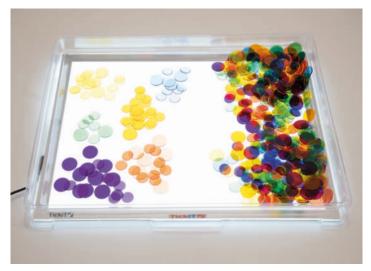

#### Translucent Colour Counters

54113 Pk500

Clear round counters in 6 colours and 2 sizes, ideal for using on a light panel for counting, sorting, pattern-making and colour recognition activities. Includes plastic container for convenient storage.

#### Translucent Colour **Squares**

54111 Pk300

Clear square tiles in 6 colours and 2 sizes, ideal for using on a light panel for counting, sorting, pattern-making and colour recognition activities. Includes plastic container for convenient storage.