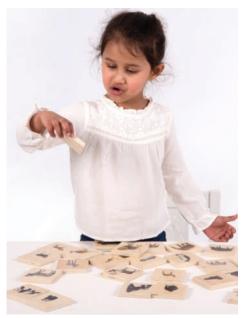

### **TickiT** Fruit & Vegetable Match

73404 Pk28

14 pairs of smooth basswood ply square tiles, clearly colour printed on one side with real images of fruit and vegetables. Can be played in memory games or for discussions about healthy eating. Ideal for developing descriptive language, mathematical skills, fine motor control, imaginative play and obtaining an understanding of the wider world. Size: 70 x 70 x 10mm.