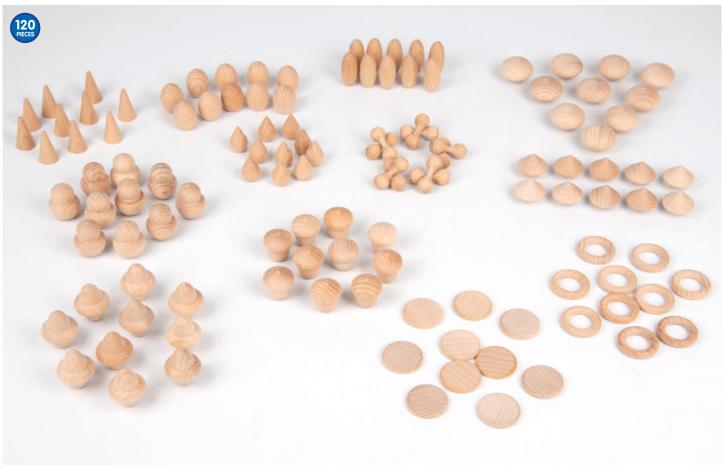

#### TickiT 7 **Wooden Treasures Touch & Match Set**

#### 73470 Pk36

A fun game set using our beautiful undyed beechwood treasures. Using the 12 different solid treasure shapes and 24 wooden discs printed with outlines that match each shape, a variety of memory and matching games can be played, using sight memory, touch memory and descriptive language.

We don't bleach our wood which highlights the varied features of the natural material.

Contents: 12 solid wooden treasures, 24 wooden discs, a cotton drawstring bag and activity guide in 8 languages.

Size of treasures: approx. 35-40mm.