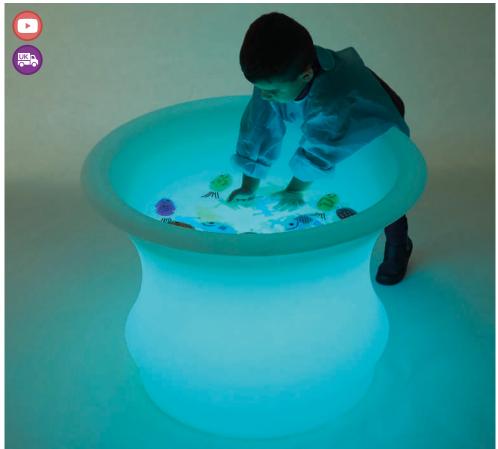

# Early Years | Sensory

75561 Sensory Mood Water Table 38075 Outdoor Cover

Our colour-changing sand & water table brings a whole new perspective to water exploration and sensory discovery. The shallow well can be used for water, jelly, foam, sand or translucent objects for exploring light and colour. The sturdy but lightweight design is beautiful and practical, easy to move indoors or outside, simple to clean and ideal for individual or group focused activities. Can be used with Outdoor Cover (38075) to keep contents clean and dry. British design & manufacture.

Size: 580 x 800mm dia. Well depth 185mm.

#### **Sensory Mood Light Features**

- Remote control
- Rechargeable
   Universal power adaptor
   Low voltage
- Water resistant
- 16 colours & 4 modes

**TickiT** Sensory Mood Pyramid

75550 260 x 260 x 480mm