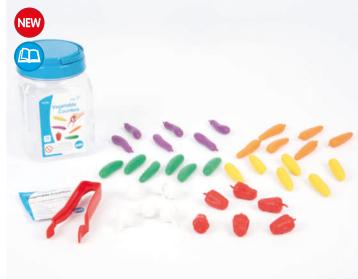

g activities appealing to all learners.



# Counters & Sorting | Maths



Transport Counters

72411 Pk72

6 shapes, 6 colours. Size: Approx. 40mm.



Farm Animal Counters

72256 Pk72

6 shapes, 6 colours. Size: Approx. 40mm.



Bug Counters

72413 Pk72

12 shapes, 6 colours. Size: Approx. 60mm.



**Dinosaur Counters** 

53082 Pk128

8 shapes, 6 colours. Size: Approx. 50mm.



Pet Counters

54013 Pk72

6 shapes, 6 colours. Size: 35-60mm.



#### **Fruity Fun Counters**

53188 Pk108

6 shapes, 6 colours. Size: 20-50mm.



Wild Animal Counters

72409 Pk120

10 shapes, 6 colours. Size: Approx. 50mm.



#### Aquatic Counters

75100 Pk84

14 shapes, 6 colours. Size: Approx. 50mm.



#### Vegetable Counters

54011 Pk144

6 shapes, 6 colours. Size: Approx. 40mm.

# Maths I Counters & Sorting





#### **Wild Animal Counters Jar**

75174 Pk30

A jar of 30 wild animal shaped counters with tweezers and activity guide, ideal for counting, sorting, creating patterns and using with simple mathematical processes: addition, subtraction, division & multiplication.

10 varieties (bear, camel, elephant, giraffe, gorilla, hippopotamus, kangaroo, lion, rhinoceros and tiger) in 3 colours.

Size: approx. 50mm.



#### Vegetable **Counters Jar**

75176 Pk36

A jar with different vegetables and 6 colours: red peppers, orange carrots, yellow corn, white garlic, purple aubergines and green cucumbers. Includes tweezers and activity

Size: approx. 40mm.





#### Fruit Counters Jar

75156 Pk48

A jar of 48 fruit shaped counters with tweezers and activity guide. Ideal for counting, sorting and using w