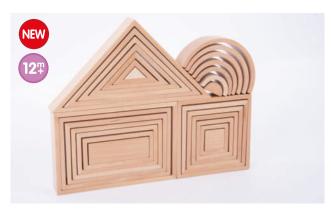

2 Pk28

Beautiful smooth solid beechwood nesting shape sets in a natural finish to show the grain of the wood. This open-ended enabling resource will provide endless possibilities for creativity, construction and imaginative play, engaging children in learning across several areas of the curriculum. Use innovation and creativity to build; use the imagination to design and create; apply mathematical logic to sort and discover shape properties; improve language skills and hand-eye coordination along the way. Ideal for using alongside our Rainbow Wooden Architect Sets, Natural Architect Panels and Natural Architect Columns for extended construction play opportunities.

Size: largest arch height 73mm, largest rectangle height 148mm, largest square height 148mm, largest triangle height 148mm.









#### **TickiT** Rainbow Architect Set

73420 Pk28

Beautiful smooth solid beechwood nesting shape sets in the seven colours of the rainbow, with a natural finish to show the grain of the wood. Will provide endless possibilities for creativity, construction and imaginative play, engaging children in learning across several areas of the curriculum.

Ideal for using with our Natural Architect Panels, Rainbow Loose Parts, Wooden Treasures, Woodland Trees and Wooden Community People sets for extended play opportunities.

Sizes: largest arch height 73mm, largest rectangle height 148mm, largest square height 148mm, largest triangle height 148mm.



#### **TickiT** Rainbow Architect Arches

73412 Pk7

Size: approx. 19 - 73mm high.



#### **TickiT** Rainbow Architect Rectangles

73414 Pk7