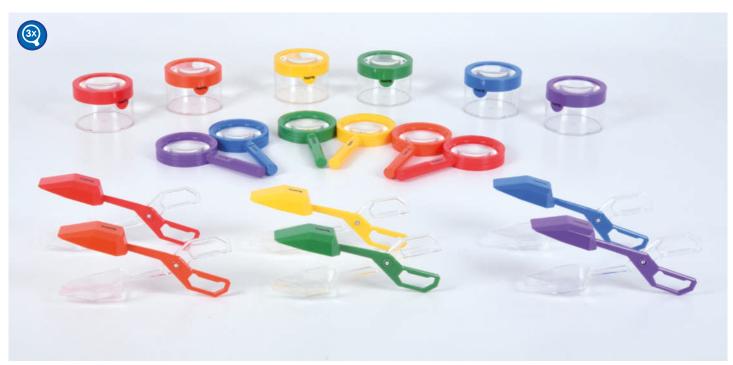

# TickiT ✓ Perception Cubes

72608 Pk8

Smooth acrylic cubes which are intriguing to look through from different angles and when used in open construction play. Children will see the world in different colours and with a variety of squares and rectangles within the cube, an effect caused by internal reflection of the outer edges.

#### **Perception Cubes & Semispheres**

These beautiful award-winning sets have a crystal clear glass-like appearance but are made from safe smooth acrylic with polished faces, edges and corners. Suitable from birth upwards, the pieces are tactile and fascinating for babies to hold and look through, they can be used as windows or other creative features when used in imaginative play and are ideal for demonstrating colour mixing and light refraction. Each set contains 8 translucent colours, includes an information sheet in 4 languages and is supplied in a foam-lined box for convenient storage.

#### **TickiT** Perception Semispheres

72602 Pk8

Smooth acrylic semispheres which show a colourful, curved and distorted view when looked through. Place one of the semispheres above an object or writing for capitating crystal clear or coloured magnification.

#### **TickiT** Translucent Colour Tweezers

73111 Pk12

Bright fun tweezers, great for exploring colour and an ideal size for children to manipulate. Includes plastic container for convenient storage.

Size: 135mm.

#### Tweezers

75088 Pk12

Chunky tweezers in 6 assorted colours. Includes plastic container for convenient storage.

Size: 117 x 47 x 24mm.