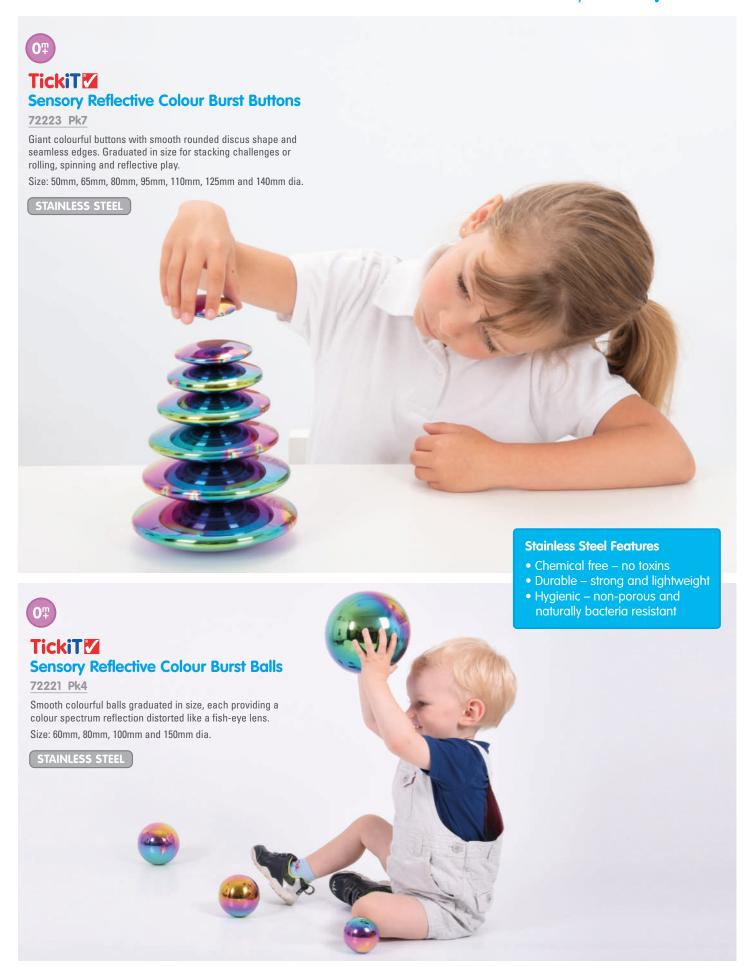

#### **Sensory Reflective Resources**

Made from robust stainless steel, our sensory reflective buttons and balls are highly durable, lightweight, smooth and compelling to handle. The hand finished shiny mirror surfaces provide fascinating distorted reflections. Ideal for sensory exploration, inspiring creative language, developing coordination and motor skills, for use in imaginative play or as a focal point for displays.

#### TickiT 🗹 **Sensory Reflective Sound Buttons**

Robustly constructed from stainless steel in mirrored gold, silver and colourburst finishes, these 3 smooth and seamless discus shaped buttons have different contents to produce a range of sound effects. The hand finished mirrored surfaces provide a distorted fish-eye lens reflection which is fascinating for children to observe. The buttons are lightweight and tactile to handle, making them of particular appeal to children with SEND. Size: 65mm dia.