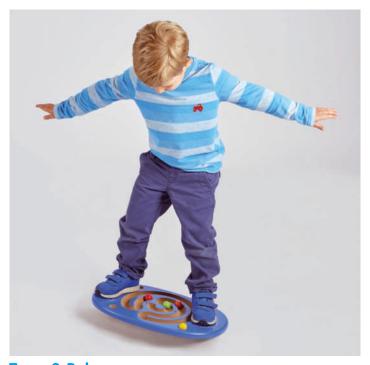

#### **Trace & Balance**

76081

A wobble board with 4 wooden balls. By standing on the board and placing their feet in the foot prints, children should use their balance and core muscles to roll the ball through the trail paths.

Size: 450 x 300 x 50mm.