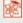

#### 72230 Pk6

Children will develop gross motor skills whilst inventing their own creative movements with these streamers. 6 colours - red, blue, yellow, purple, orange & green.

Size of streamer: 3m x 50mm. Stick: 300mm.

#### Dancing Ribbons

#### 74596 Pk6

6 strong woven nylon hand straps, each with 6 strands of long colourful ribbon. Ideal for music and movement, coordination and physical play. Size of ribbon: 1m.