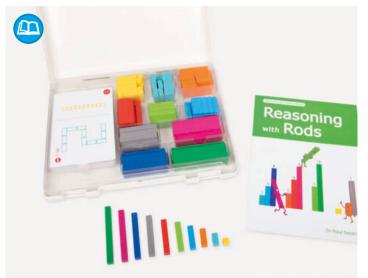

#### **TickiT** SiliShapes® Sensory Circle Set

54517 Pk10

Textured discs made from flexible coloured silicone. Each of the 5 different pairs (1 large and 1 small in each pair) has matching colours and patterns on their surfaces, i.e. both of the green discs have a bristly texture. Children will enjoy discovering the different surface textures and developing their language skills by describing what they see and feel. Discs can be placed in the feely bag provided for identification by touch, using descriptive language or by matching to the large sensory circles placed on the floor. The silicone circles are strong, soft and grippy on any hard surface. They are easily cleaned in soapy water or in a dishwasher. Includes activity guide in 8 languages. Size: 250mm dia. & 80mm dia.