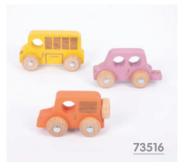

| City EV's | Pk3  |
| 73508 | Set       | Pk12 |

Colourful solid beechwood vehicles, each with four rotating wheels, metal axles and lasered markings. The lasering creates a slight indentation in the wood, making the pieces tactile to provide a sensory discovery aspect. The set includes 3 emergency vehicles (blue police car, green ambulance, red fire engine), 3 adventure vehicles (orange car, blue caravan, purple campervan), 3 community vehicles (red post van, blue mixer truck, green recycle truck) and 3 city e-vehicles (orange 4x4, purple car, yellow bus) with an electric charging point logo.

The colours complement our Rainbow Wooden Loose Parts, Architect Sets and Wooden Treasures so can be used together for extended play opportunities.

Size of recycle truck: 92 x 59 x 45mm.









# Early Years | Imaginative Play



## **TickiT** Wooden Community Figures

74009 Pk10

Smooth natural beechwood people figures with different characteristics and in a range of shapes and sizes. Ideal for small world play, discussing families and communities, learning about similarities and differences and for developing descriptive or imaginative language. Includes cotton bag.

Size: approx. 65 - 78mm.





#### TickiT 🗸

#### **Woodland Trees Set**

74013 Pk10

Smooth natural beechwood tree shapes with different characteristics and in a range of shapes and sizes. Ideal for small world play, discussing the natural world, learning about similarities and differences and for developing descriptive or imaginative language. Includes cotton bag.

Size: approx. 85 - 110mm.







# Imaginative