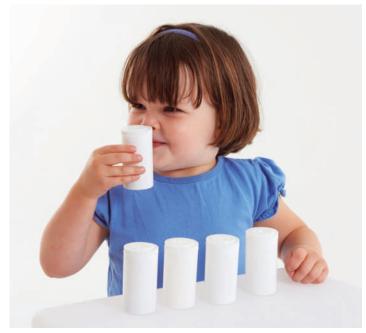

#### TickiT 🗹 **Sensory Reflective Sound Buttons**

Robustly constructed from stainless steel in mirrored gold, silver and colourburst finishes, these 3 smooth and seamless discus shaped buttons have different contents to produce a range of sound effects. The hand finished mirrored surfaces provide a distorted fish-eye lens reflection which is fascinating for children to observe. The buttons are lightweight and tactile to handle, making them of particular appeal to children with SEND. Size: 65mm dia.