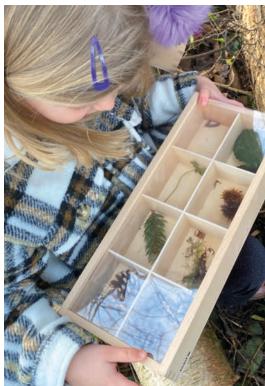

#### **Wooden Discovery Dividers**

73464

A simple yet effective set of attractive birch plywood dividers that easily slot together to form a circular 6-way sorting circle. The set has been designed to fit inside the Sensory Mood Discovery Table for sorting whilst engaged in discovery play, but being portable and easy to use it can also be set up independently on a floor or table for free-play sorting, counting or pattern-making.

Size assembled: 50 x 646mm dia.