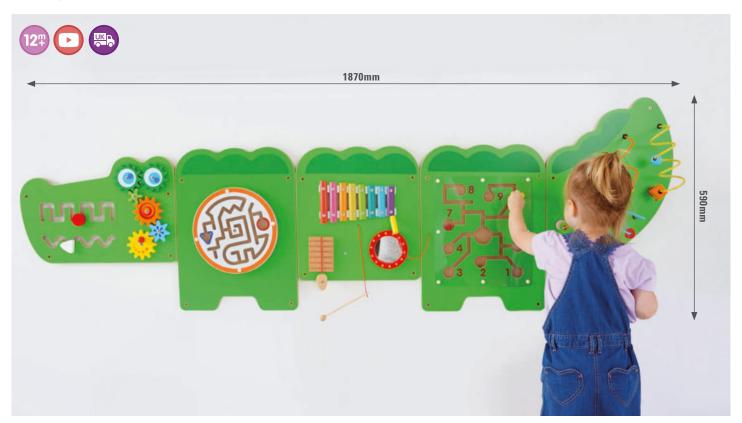

#### **Activity Wall Panels**

76023 Crocodile Size: 1870mm long 76083 Aeroplane Size: 1800mm long

Activity wall panels in five sections, each designed with a different set of manipulative activities to encourage hand-eye coordination and fine motor skills. The various elements include: magnetic pen and balls, mazes and threading activities, rotational pieces and interlocking cogs, percussion sounds, a clock (aeroplane) and a mirror (crocodile). Each set contains 5 panels with fixing holes and attachment screws for easy wall fitting. Made from MDF and recommended for indoor use only.