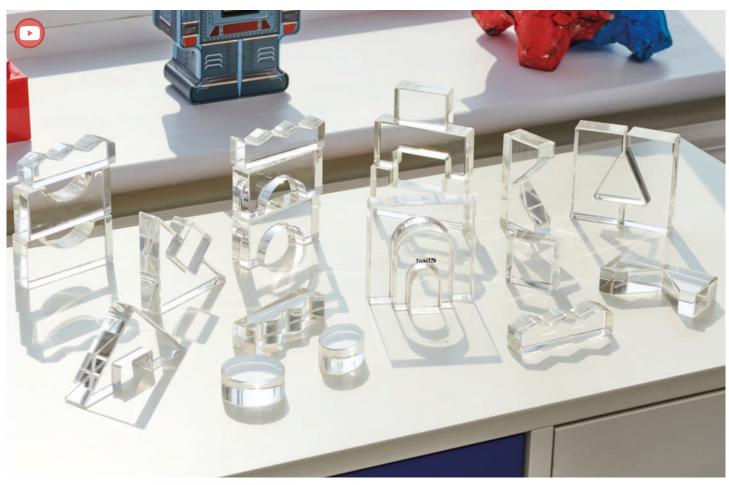

## **TickiT** ✓ Clear Crystal Block Set

72610 Pk25

Beautifully polished crystal clear acrylic blocks with smooth, tactile surfaces. The set contains 17 different shapes designed to encourage children to create patterns, sequences and imaginative pictures.

The regular shapes can help develop mathematical language and the understanding of geometric forms. The irregular shapes will allow for more creative and complex pictures whilst encouraging the use of descriptive and mathematical language.

Size of largest block: 80 x 19 x 77mm.