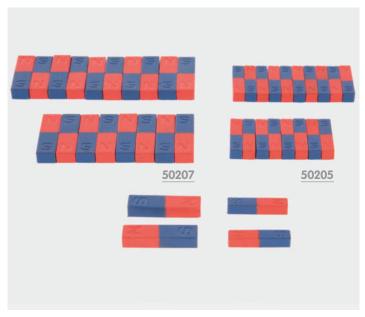

## **Go Wheelie**

72444

A great way of encouraging children to give and follow directions as well as develop coordination and muscle control. Size of wheel: 180mm dia. Overall height: 620mm.

# Early Years | Gross Motor Skills

74604 Pk22

Tree-themed stepping blocks with non-slip surfaces, a great addition to any physical play collection. Perfect for developing balance, coordination and collaborative play skills.