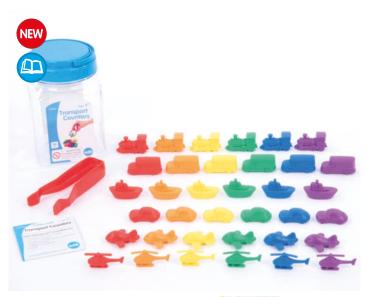

r with different vegetables and 6 colours: red peppers, orange carrots, yellow corn, white garlic, purple aubergines and green cucumbers. Includes tweezers and activity

Size: approx. 40mm.





#### Fruit Counters Jar

75156 Pk48

A jar of 48 fruit shaped counters with tweezers and activity guide. Ideal for counting, sorting and using with simple mathematical processes. 6 shapes (strawberry, banana, orange, apple, grapes & blueberry) in 6 colours.

Size: approx. 20-50mm.





#### Dinosaur Counters Jar

75158 Pk32

A jar of 32 detailed dinosaur counters with tweezers and activity guide. 8 varieties (stegosaurus, brachiosaurus, euoplocephalus, triceratops, tyrannosaurus rex, spinosaurus, pterodactyl and parasaurolophus) and 4 colours.

Size: approx. 50mm.



## Counters & Sorting | Maths



#### Transport **Counters Jar**

75178 Pk36

A jar of detailed transport counters in 6 varieties (bus, car, helicopter, plane, tugboat and train) and 6 colours (red, blue, green, yellow, purple and orange). Ideal for counting, sorting, creating patterns and using with simple mathematical processes (adding, subtracting, dividing or multiplying). Includes tweezers and activity guide. Size: approx. 40mm.



#### Aquatic Counters Jar

75180 Pk42

A colourful jar of 7 different aquatic animal counters (crab, lobster, octopus, seahorse, starfish, stingray and turtle) in 6 colours (red, blue, green, yellow, purple and orange).

Ideal for counting, sorting, creating patterns and using with simple mathematical processes (adding, subtracting, dividing or multiplying). Includes tweezers and activit