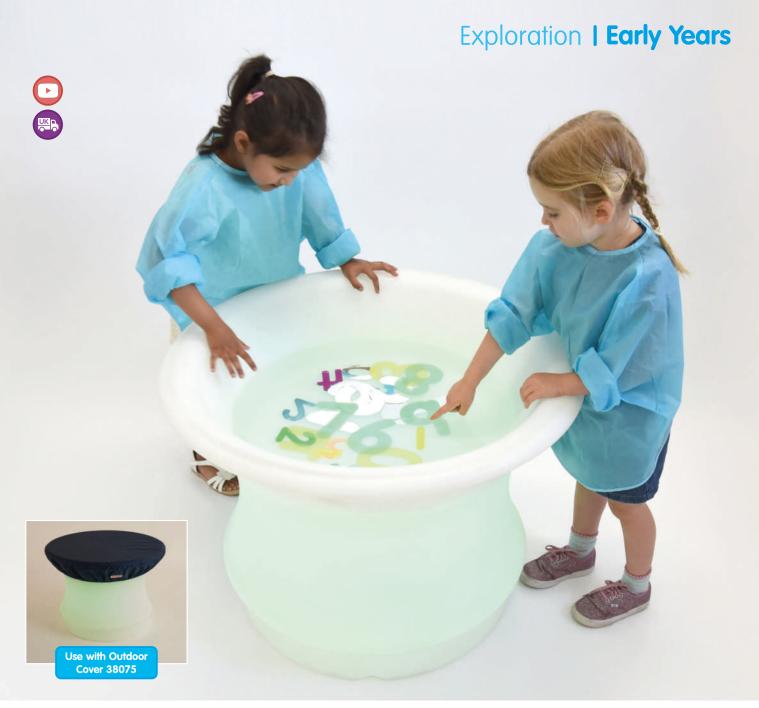

# Early Years | Sensory

75561 Sensory Mood Water Table 38075 Outdoor Cover

Our colour-changing sand & water table brings a whole new perspective to water exploration and sensory discovery. The shallow well can be used for water, jelly, foam, sand or translucent objects for exploring light and colour. The sturdy but lightweight design is beautiful and practical, easy to move indoors or outside, simple to clean and ideal for individual or group focused activities. Can be used with Outdoor Cover (38075) to keep contents clean and dry. British design & manufacture.

Size: 580 x 800mm dia. Well depth 185mm.

#### **Sensory Mood Light Features**

- Remote control
- Rechargeable
   Universal power adaptor
   Low voltage
- Water resistant
- 16 colours & 4 modes

**TickiT** Sensory Mood Pyramid

75550 260 x 260 x 480mm