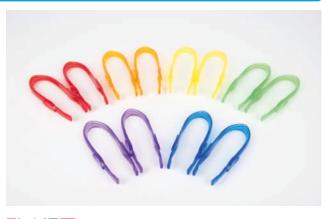

# TickiT Translucent Colour Tweezers

73111 Pk12

Bright fun tweezers, great for exploring colour and an ideal size for children to manipulate. Includes plastic container for convenient storage. Size: 135mm.

#### **TickiT** Translucent Colour Tweezers

73111 Pk12

Bright fun tweezers, great for exploring colour and an ideal size for children to manipulate. Includes plastic container for convenient storage.

Size: 135mm.