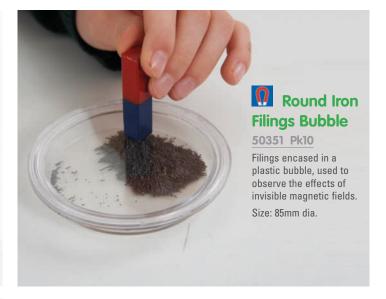

### Step-a-Stones

53899 Pk6

Sturdy plastic stones with non-slip surfaces, connected with ropes for adjusting distances between steps.

Size: 130 x 230mm dia.

# Fine Motor Skills I Early Years