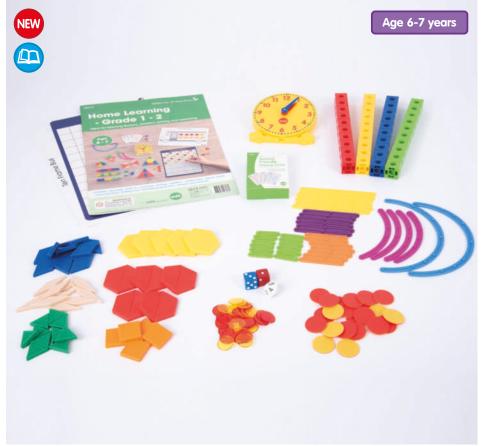

#### TickiT Odd Balls Set

75043 Pk4

A set of four inflatable balls in distinctive and unusual shapes - a purple polysided shape, a blue ovoid, a clear spiky ball and a green pyramid. Great for throwing, catching, rolling and bouncing as the irregular shapes make them move in unpredictable directions, challenging expectations and coordination. Includes bicycle pump adapter.

Size of clear ball: 200mm dia.

### **TickiT**

#### **Tactile Balls**

72448 Pk6

Six differently textured soft plastic balls the ideal size to enable toddlers and young children to hold and squeeze, roll and throw, or examine them to discover their differences. Can also be used for pattern-making in sand play.

Size: approx. 110-120mm dia.