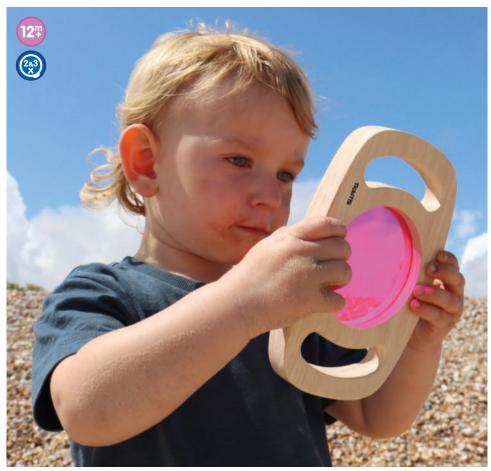

#### TickiT 🗹

#### **Colour Changing Light Panels**

73018 A2 (660 x 486 x 17mm) 73386 A2 Panel & Table Set (UK DD)

73020 Round 700mm dia.

Our colour light panels use LED strips and diffusers to evenly illuminate in a range of colours. The remote control enables the selection of different colour, brightness and mode settings.

A2 Panel: Illuminated area 588 x 410mm. Round Panel: Illuminated area 628mm dia.