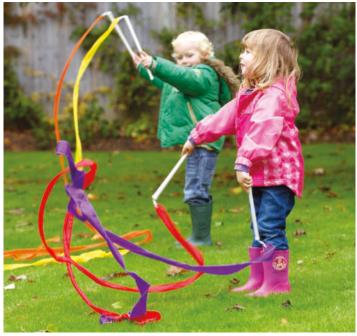

#### Dancing Ribbons

#### 72230 Pk6

Children will develop gross motor skills whilst inventing their own creative movements with these streamers. 6 colours - red, blue, yellow, purple, orange & green.

Size of streamer: 3m x 50mm. Stick: 300mm.