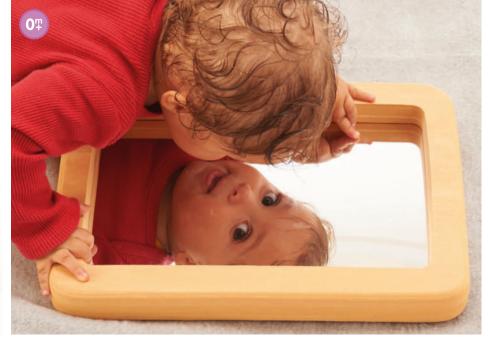

#### TickiT Touch & Match Board

12 tactile turned hardwood counters with differently textured inserts which match the surfaces on the board. Can be used as a memory game by turning the counters upside down, for extending descriptive language or for sensory stimulus.

Size of board: 220 x 170 x 35mm. Counters: 35 x 35mm dia.