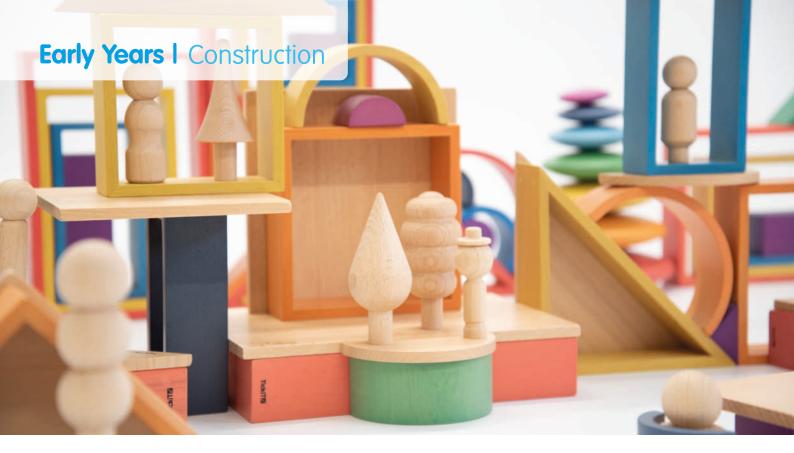

# Imaginative Play (Page 56-70)

Being engaged in imaginative play allows children to represent their own ideas, thoughts and feelings through a wide range of topics. They can start to make-believe by being involved in role play; express themselves through music or dance, or invent their own stories and scenarios with open-ended creative resources.