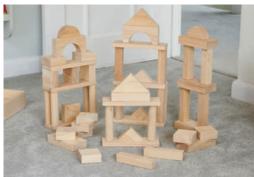

tric forms. The irregular shapes will allow for more creative and complex pictures whilst encouraging the use of descriptive language.

Size of mirror: 160 x 320mm. Largest block: 80 x 19 x 77mm.





## Construction | Early Years





### TickiT 🗹

#### **Clear Crystal Block Set**

72610 Pk25

Beautifully polished crystal clear acrylic blocks with smooth, tactile surfaces. The set contains 17 different shapes designed to encourage children to create patterns, sequences and imaginative pictures. The regular shapes can help develop mathematical language and the understanding of geometric forms. The irregular shapes will allow for more creative and complex pictures whilst encouraging the use of descriptive language.

Size of largest block: 80 x 19 x 77mm.



## Early Years | Construction





#### **Tickit Wooden Jumbo Block Set**

73438 Pk54

Large selection of solid rubberwood blocks in traditional construction shapes packed in a wooden tray for convenient storage.

Size of tray: 455 x 385 x 72mm. Largest block: 69 x 14 x 209mm.



## Construction | Early Years







#### TickiT 1 Rainbow Wooden Jumbo Block Set

73450 Pk54

A large selection of smooth solid rubberwood blocks in traditional construction shapes and a mixture of natural and rainbow colours, packed in a sturdy wooden tray for convenient storage.

Size of tray: 455 x 385 x 72mm. Largest block: 69 x 14 x 209mm.



### Early Years | Construction





### Construction | Early Years





### Early Years | Construction



#### **TickiT** Rainbow Bricks

73380 Pk36

Giant visually stunning stacking bricks made from b