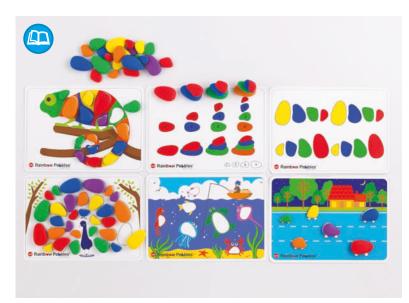

### Eco-Friendly Junior Rainbow Pebbles®

75152 Pk44

The eco Junior Rainbow Pebbles $^{\circledR}$  are made of natural Fibre Particulate Composite (FPC), an agricultural waste product from rice stems and rice husks. Each pebble has its own unique natural grain and the double-sided activity cards are designed in natural colour tones to match the pebbles. Children will have plenty of fun with this construction and early mathematics manipulative. Ideal for developing fine motor skills, counting & sorting and creative design. The set contains 36 pebbles in 3 shapes and 6 colours, with 8 double-sided activity cards.

# Junior Rainbow Pebbles® Activity Set

75154 Pk44

Early construction and manipulative set, ideal for developing fine motor skills, counting & sorting, or creative design. The set includes 36 pebbles in 3 shapes and 6 bright colours with 8 double-sided activity cards.