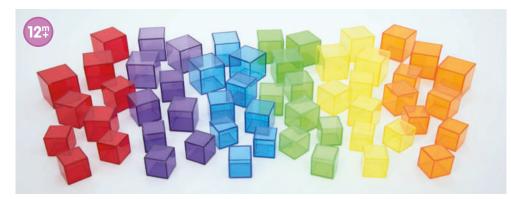

# TickiT Translucent Cube Set

73089 Pk54

Stacking cubes in 3 sizes and 6 colours, ideal for use on a light panel to explore attributes, for making towers or for sorting, pattern-making and sequencing activities.

Size of largest cube: 48mm.