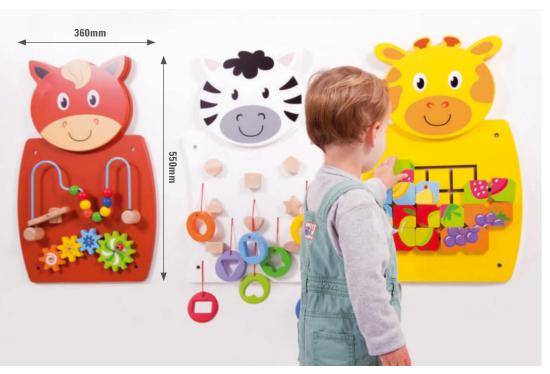

#### **Activity Wall Panels Set**

76089 Pk3

Set of wall activity panels to engage children in cross-curricular learning. Panels are styled as a brown horse with wire beads and moving gears, a yellow giraffe with fruit puzzle blocks to mix and complete, and a black and white zebra with colourful shapes to identify and match. Includes fixing screws. Made from MDF and recommended for indoor use only. Size of each panel: 360 x 550 x 35mm.