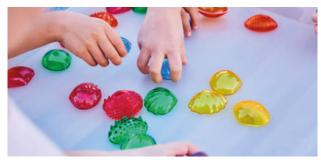

#### Transparent Tactile Shells

72303 Pk108

Beautiful translucent colour seashells in 2 sizes and 6 colours with 6 different tactile surfaces. Children will love to touch and feel these shells, describing the differences and similarities as well as discovering the colours and colour-mixing opportunities they provide. Ideal to teach early number concepts such as sorting, matching, comparing, sequencing, patterning and counting. Set contains 36 large and 72 small shells with activity guide, supplied in a plastic container for convenient storage. Digital versions of the guide are available in Spanish and French. Size: 40mm and 54mm.