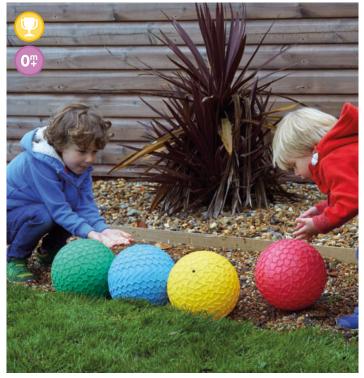

### **TickiT** Sensory Meteor Ball

74056 Pk7

A large colourful textured ball with 6 smaller balls which fit into craters around the surface. An unusual and stimulating resource which can be used with infants to explore actions, reactions, and motor skills; or within a small group of toddlers to encourage conversation and develop hand-eye coordination. The small balls have differently textured surfaces and can be removed and used separately.

Size: approx. 185mm dia.