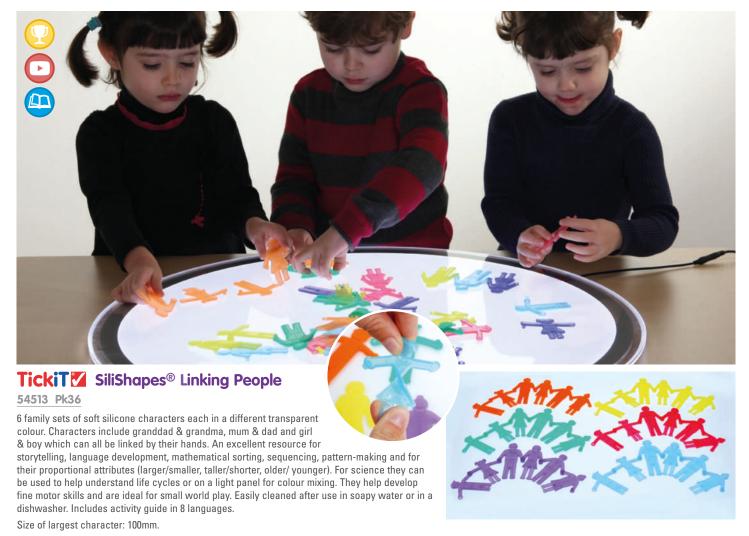

#### **TickiT** SiliShapes® Sensory Circle Set

54517 Pk10

Textured discs made from flexible coloured silicone. Each of the 5 different pairs (1 large and 1 small in each pair) has matching colours and patterns on their surfaces, i.e. both of the green discs have a bristly texture. Children will enjoy discovering the different surface textures and developing their language skills by describing what they see and feel. Discs can be placed in the feely bag provided for identification by touch, using descriptive language or by matching to the large sensory circles placed on the floor. The silicone circles are strong, soft and grippy on any hard surface. They are easily cleaned in soapy water or in a dishwasher. Includes activity guide in 8 languages. Size: 250mm dia. & 80mm dia.