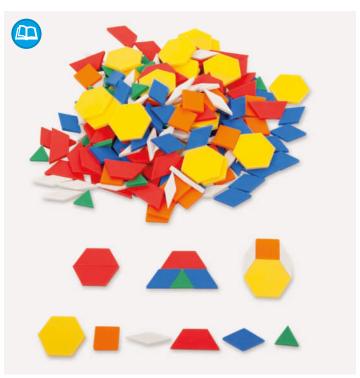

#### **Translucent Hollow Pattern Blocks**

73093 Pk180

Mixed pattern blocks in 6 shapes and 6 colours. Compatible with Basic Pattern Block Cards (53985) on p163. Includes plastic container for convenient storage. Size: approx. 20-50mm.