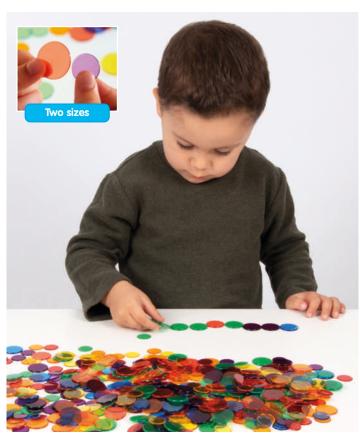

#### Translucent Colour Counters

54113 Pk500

Clear round counters in 6 colours and 2 sizes, ideal for using on a light panel for counting, sorting, pattern-making and colour recognition activities. Includes plastic container for convenient storage.

#### Translucent Colour **Squares**

54111 Pk300

Clear square tiles in 6 colours and 2 sizes, ideal for using on a light panel for counting, sorting, pattern-making and colour recognition activities. Includes plastic container for convenient storage.