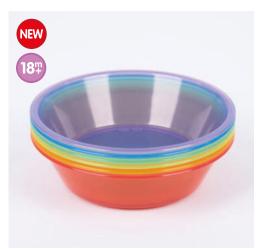

#### **Translucent Colour Sorting Bowls**

73117 Pk6

Fun colour bowls, the perfect size for children to use in sorting activities and exploring colour.

Size: 45 x 145mm dia.