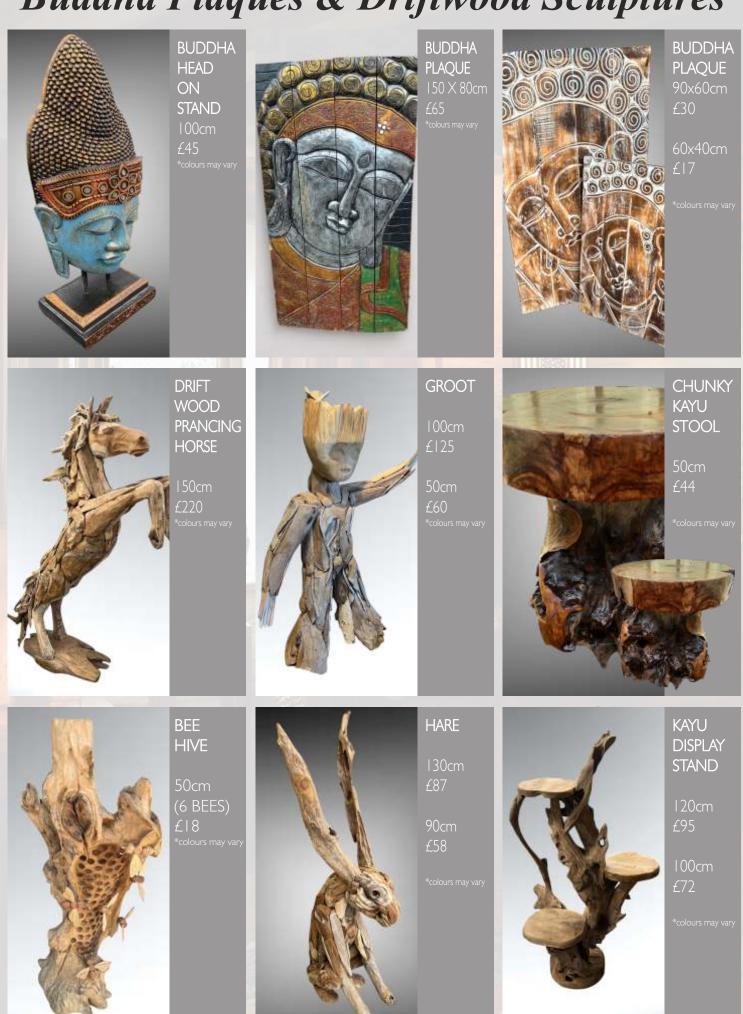

ART 60cm - £14 80cm - £25 \*colours may vary

DRIFT-WOOD MIRROR 80 x 60cm £40 \*colours may vary



TREE OF LIFE WALL ART 80cm - £28 \*colours may vary













#### Wall Art



#### **Other Nautical Themed**



# Wooden Hero Puppets



#### Stone & Wooden Buddhas





STONE PRINCESS STANDING 60cm - £30



STONE DEWI SRI 40cm - £2



WOODEN BUDDHA 80cm - £95 60cm - £70 40cm - £26 30cm - £14



**STONE BUDDHA** 30cm - £13 40CM - £2



**STONE DEWI TARA** 30cm - £16 40cm - £27



STONE BUDDHA KNEE UP 27cm - £14 \*colours may vary



STANDING BUDDHA HEAD BROWN 90cm £29



STANDING BUDDHA HEAD ANTIQUE BLUE 90cm £29

### Root Glass Bowls & T Lights



# Root Glass Bowls, T Lights & Glasses



#### **Bamboo Ducks**



#### **Bamboo Ducks**



#### **Buddha Plaques & Driftwood Sculptures**



#### Wooden Furniture & Bowls



ROOT TABLE £44 \*colours may van



TIERED DISPLAY RACK 150cm - £75 120cm - £55 100cm - £39



ROOT BOWLS VARIOUS £15 TO £18



**TEAK BLOCK PLINTHS** 90cm - £56 70cm - £49 50cm - £49



TEAK BLOCK OPEN PLINTHS 90cm - £56 70cm - £49 50cm - £41 \*colours may vary





TEAK BLOCK STORAGE L - £110 S - £75 \*colours may vary



HAND CHAIR 90cm - £85 \*colours may vary



BOAT WOOD STOOLS £48

## Mosaic Mirrors & Wooden Mushrooms



# Miscellaneous & Animal Sculptures



#### Hand Carved & Painted Birds



#### Hand Carved & Painted Birds





£13 \*colours may vary

AVOCET



PEREGRINE £18 \*colours may vary



WOOD PECKER & BABY £13



WOOD PECKER £10



DOUBLE PUFFIN £8



KINGFISHER £8 \*colours may vary



SINGLE BIRDS VARIOUS £5.80 \*colours may var

###