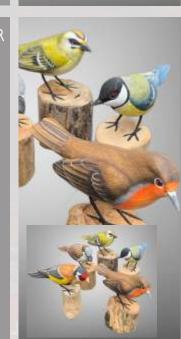

#### Hand Carved & Painted Birds

#### Hand Carved & Painted Birds

£13 \*colours may vary

AVOCET

PEREGRINE £18 \*colours may vary

WOOD PECKER & BABY £13

WOOD PECKER £10

DOUBLE PUFFIN £8

KINGFISHER £8 \*colours may vary

SINGLE BIRDS VARIOUS £5.80 \*colours may var