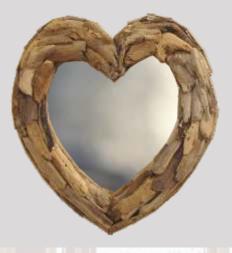

# **Driftwood Wall Plaques & Mirrors**

DRIFT-WOOD MIRROR -HEART 60cm - £24 40cm - £14 \*colours may vary

TEAR DROP DRIFTWOOD MIRROR 80cm - £29 \*colours may vary DRIFT-WOOD MIRROR -ROUND 60cm - £24 40cm - £14 \*colours may vary