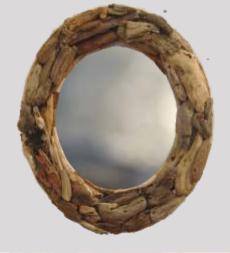

# **Driftwood Wall Plaques & Mirrors**

DRIFT-WOOD MIRROR -HEART 60cm - £24 40cm - £14 \*colours may vary

TEAR DROP DRIFTWOOD MIRROR 80cm - £29 \*colours may vary DRIFT-WOOD MIRROR -ROUND 60cm - £24 40cm - £14 \*colours may vary