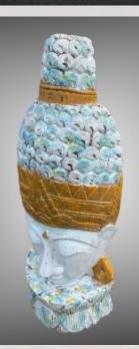

STONE BUDDHA KNEE UP 27cm - £14 \*colours may vary

STANDING BUDDHA HEAD BROWN 90cm £29

STANDING BUDDHA HEAD ANTIQUE BLUE 90cm £29