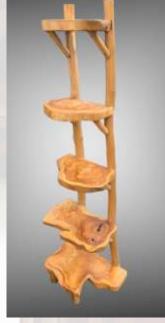

#### Wooden Furniture & Bowls

ROOT TABLE £44 \*colours may van

TIERED DISPLAY RACK 150cm - £75 120cm - £55 100cm - £39

ROOT BOWLS VARIOUS £15 TO £18

**TEAK BLOCK PLINTHS** 90cm - £56 70cm - £49 50cm - £49