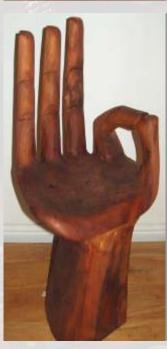

TEAK BLOCK OPEN PLINTHS 90cm - £56 70cm - £49 50cm - £41 \*colours may vary

TEAK BLOCK STORAGE L - £110 S - £75 \*colours may vary

HAND CHAIR 90cm - £85 \*colours may vary

BOAT WOOD STOOLS £48