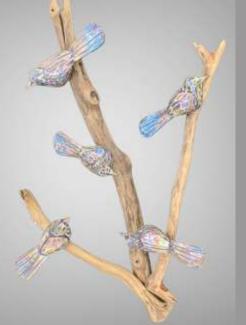

#### Hand Carved & Painted Birds

#### Hand Carved & Painted Birds

£13 \*colours may vary

AVOCET

PEREGRINE £18 \*colours may vary

WOOD PECKER & BABY £13

WOOD PECKER £10

DOUBLE PUFFIN £8

KINGFISHER £8 \*colours may vary

SINGLE BIRDS VARIOUS £5.80 \*colours may var