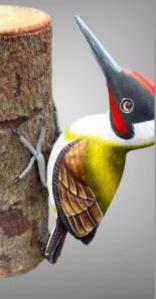

#### Hand Carved & Painted Birds

#### Hand Carved & Painted Birds

£13 \*colours may vary

AVOCET

PEREGRINE £18 \*colours may vary

WOOD PECKER & BABY £13

WOOD PECKER £10

DOUBLE PUFFIN £8

KINGFISHER £8 \*colours may vary