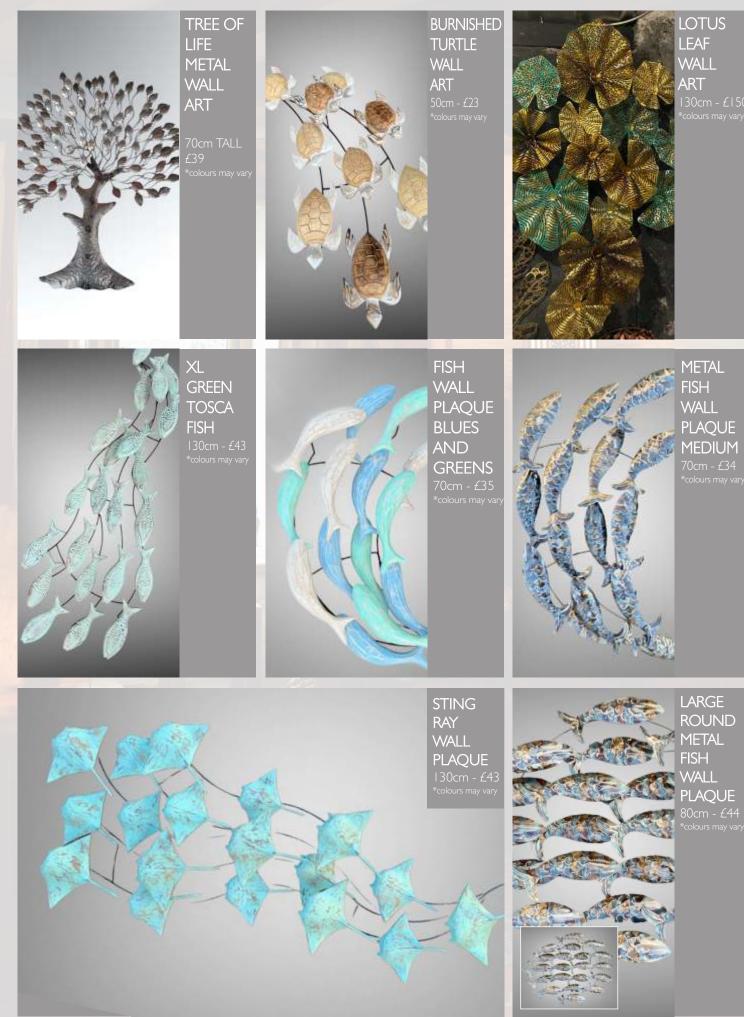

# Batik Indah

Lamps - Root Bowls - Animal Carvings Mirrors - Seaside Gifts & much more...

### 32 YEARS IMPORTING FAIR TRADE HANDICRAFTS AND HOMEWARES FROM INDONESIA



Van Sales / Visits - Andy 07841 743310 Rachel 07841 743311

## **Driftwood Wall Plaques**



# **Driftwood Wall Plaques & Mirrors**

DRIFT-WOOD MIRROR -HEART 60cm - £24 40cm - £14 \*colours may vary



TEAR DROP DRIFTWOOD MIRROR 80cm - £29 \*colours may vary DRIFT-WOOD MIRROR -ROUND 60cm - £24 40cm - £14 \*colours may vary



DRIFT-WOOD SQUARE WALL ART 60cm - £14 80cm - £25 \*colours may vary

DRIFT-WOOD MIRROR 80 x 60cm £40 \*colours may vary



TREE OF LIFE WALL ART 80cm - £28 \*colours may vary













#### Wall Art



#### **Other Nautical Themed**



# Wooden Hero Puppets



#### Stone & Wooden Buddhas





STONE PRINCESS STANDING 60cm - £30



STONE DEWI SRI 40cm - £2



WOODEN BUDDHA 80cm - £95 60cm - £70 40cm - £26 30cm - £14



**STONE BUDDHA** 30cm - £13 40CM - £2



**STONE DEWI TARA** 30cm - £16 40cm - £27



STONE BUDDHA KNEE UP 27cm - £14 \*colours may vary



STANDING BUDDHA HEAD BROWN 90cm £29



STANDING BUDDHA HEAD ANTIQUE BLUE 90cm £29

### Root Glass Bowls & T Lights



# Root Glass Bowls, T Lights & Glasses



#### **Bamboo Ducks**



#### **Bamboo Ducks**



#### **Buddha Plaques & Driftwood Sculptures**



#### Wooden Furniture & Bowls



ROOT TABLE £44 \*colours may van



TIERED DISPLAY RACK 150cm - £75 120cm - £55 100cm - £39



ROOT BOWLS VARIOUS £15 TO £18



**TEAK BLOCK PLINT