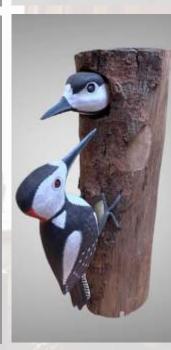

#### Hand Carved & Painted Birds

#### Hand Carved & Painted Birds

£13 \*colours may vary

AVOCET

PEREGRINE £18 \*colours may vary

WOOD PECKER & BABY £13

WOOD PECKER £10

DOUBLE PUFFIN £8

KINGFISHER £8 \*colours may vary