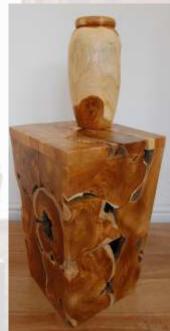

#### Wooden Furniture & Bowls

ROOT TABLE £44 \*colours may van

TIERED DISPLAY RACK 150cm - £75 120cm - £55 100cm - £39

ROOT BOWLS VARIOUS £15 TO £18

**TEAK BLOCK PLINTHS** 90cm - £56 70cm - £49 50cm - £49

TEAK BLOCK OPEN PLINTHS 90cm - £56 70cm - £49 50cm - £41 \*colours may vary

TEAK BLOCK STORAGE L - £110 S - £75 \*colours may vary

HAND CHAIR 90cm - £85 \*colours may vary

BOAT WOOD STOOLS £48