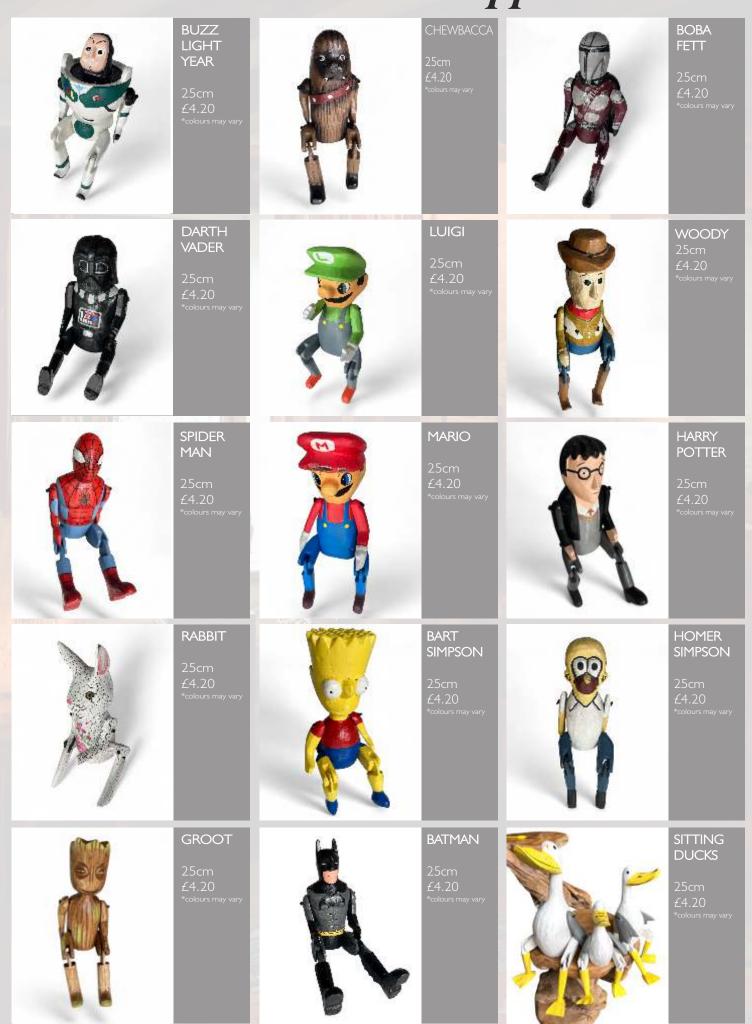

# Batik Indah

Lamps - Root Bowls - Animal Carvings Mirrors - Seaside Gifts & much more...

### 32 YEARS IMPORTING FAIR TRADE HANDICRAFTS AND HOMEWARES FROM INDONESIA



Van Sales / Visits - Andy 07841 743310 Rachel 07841 743311

## **Driftwood Wall Plaques**



# **Driftwood Wall Plaques & Mirrors**

DRIFT-WOOD MIRROR -HEART 60cm - £24 40cm - £14 \*colours may vary



TEAR DROP DRIFTWOOD MIRROR 80cm - £29 \*colours may vary DRIFT-WOOD MIRROR -ROUND 60cm - £24 40cm - £14 \*colours may vary



DRIFT-WOOD SQUARE WALL ART 60cm - £14 80cm - £25 \*colours may vary

DRIFT-WOOD MIRROR 80 x 60cm £40 \*colours may vary



TREE OF LIFE WALL ART 80cm - £28 \*colours may vary













#### Wall Art



#### **Other Nautical Themed**



# Wooden Hero Puppets



#### Stone & Wooden Buddhas





STONE PRINCESS STANDING 60cm - £30



STONE DEWI SRI 40cm - £2



WOODEN BUDDHA 80cm - £95 60cm - £70 40cm - £26 30cm - £14



**STONE BUDDHA** 30cm - £13 40CM - £2



**STONE DEWI TARA** 30cm - £16 40cm - £27



STONE BUDDHA KNEE UP 27cm - £14 \*colours may vary



STANDING BUDDHA HEAD BROWN 90cm £29



STANDING BUDDHA HEAD ANTIQUE BLUE 90cm £29

### Root Glass Bowls & T Lights



# Root Glass Bowls, T Lights & Glasses



#### **Bamboo Ducks**



#### **Bamboo Ducks**



#### **Buddha Plaques & Driftwood Sculptures**



#### Wooden Furniture & Bowls



ROOT TABLE £44 \*colours may van



TIERED DISPLAY RACK 150cm - £75 120cm - £55 100cm - £39



ROOT BOWLS VARIOUS £15 TO £18



**TEAK BLOCK PLINTHS** 90cm - £56 70cm - £49 50cm - £49



TEAK BLOCK OPEN PL