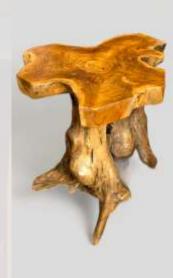

#### Wooden Furniture & Bowls

ROOT TABLE £44 \*colours may van

TIERED DISPLAY RACK 150cm - £75 120cm - £55 100cm - £39

ROOT BOWLS VARIOUS £15 TO £18

**TEAK BLOCK PLINTHS** 90cm - £56 70cm - £49 50cm - £49