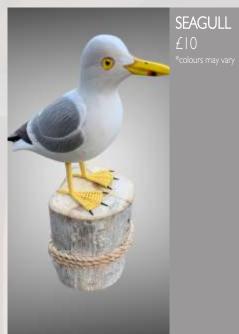

#### Hand Carved & Painted Birds

#### Hand Carved & Painted Birds

£13 \*colours may vary

AVOCET

PEREGRINE £18 \*colours may vary

WOOD PECKER & BABY £13

WOOD PECKER £10

DOUBLE PUFFIN £8

KINGFISHER £8 \*colours may vary