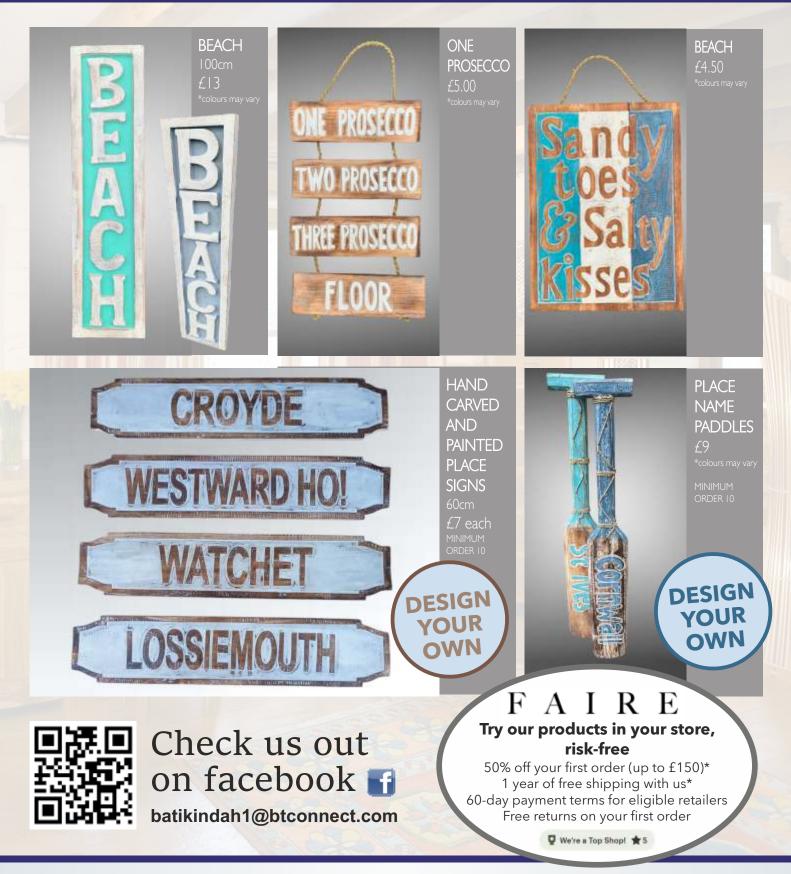

NTHS 90cm - £56 70cm - £49 50cm - £41 \*colours may vary





TEAK BLOCK STORAGE L - £110 S - £75 \*colours may vary



HAND CHAIR 90cm - £85 \*colours may vary



BOAT WOOD STOOLS £48

## Mosaic Mirrors & Wooden Mushrooms



# Miscellaneous & Animal Sculptures



#### Hand Carved & Painted Birds



#### Hand Carved & Painted Birds





£13 \*colours may vary

AVOCET



PEREGRINE £18 \*colours may vary



WOOD PECKER & BABY £13



WOOD PECKER £10



DOUBLE PUFFIN £8



KINGFISHER £8 \*colours may vary



SINGLE BIRDS VARIOUS £5.80 \*colours may var

#### **Carved & Painted Animals**





BIRD PLAQUE ON TWIG £9



#### SEA HORSE ON STAND £6.50 \*colours may vary

#### **Carved & Painted Animals**



# Batik Indah

Importers and wholesalers of unique homeware and gifts www.batikindah.co.uk



Van Sales / Visits - Andy 07841 743310 Rachel 07841 743311