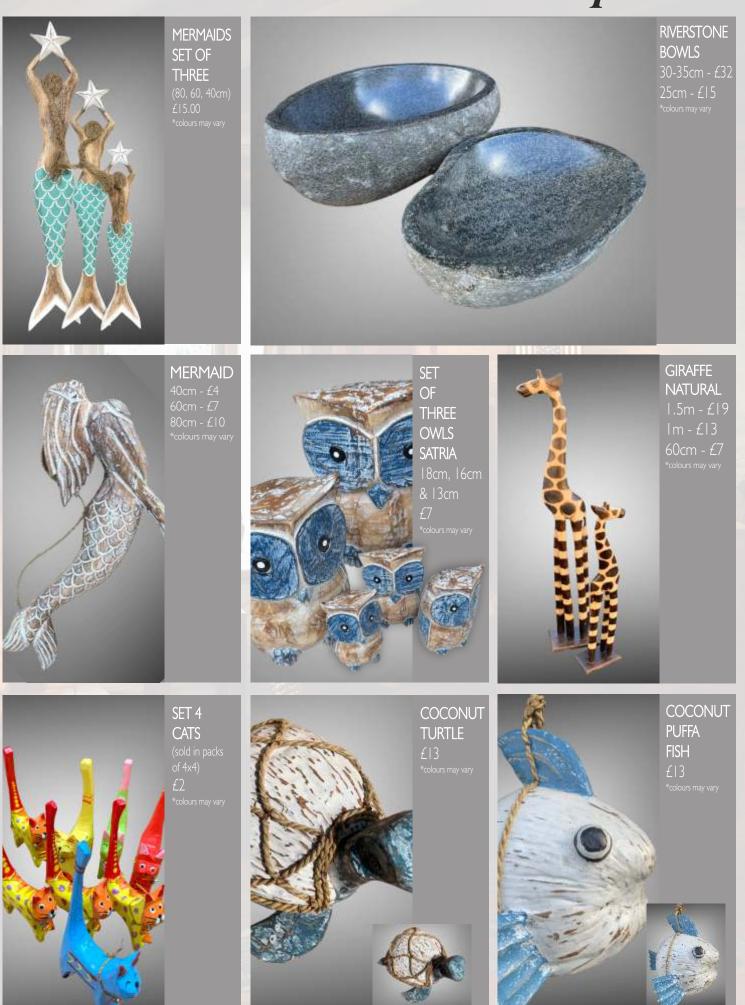

E UP 27cm - £14 \*colours may vary



STANDING BUDDHA HEAD BROWN 90cm £29



STANDING BUDDHA HEAD ANTIQUE BLUE 90cm £29

### Root Glass Bowls & T Lights



# Root Glass Bowls, T Lights & Glasses



#### **Bamboo Ducks**



#### **Bamboo Ducks**



#### **Buddha Plaques & Driftwood Sculptures**



#### Wooden Furniture & Bowls



ROOT TABLE £44 \*colours may van



TIERED DISPLAY RACK 150cm - £75 120cm - £55 100cm - £39



ROOT BOWLS VARIOUS £15 TO £18



**TEAK BLOCK PLINTHS** 90cm - £56 70cm - £49 50cm - £49



TEAK BLOCK OPEN PLINTHS 90cm - £56 70cm - £49 50cm - £41 \*colours may vary





TEAK BLOCK STORAGE L - £110 S - £75 \*colours may vary



HAND CHAIR 90cm - £85 \*colours may vary



BOAT WOOD STOOLS £48

## Mosaic Mirrors & Wooden Mushrooms



# Miscellaneous & Animal Sculptures



#### Hand Carved & Painted Birds



#### Hand Carved & Painted Birds





£13 \*colours may vary

AVOCET



PEREGRINE £18 \*colours may vary



WOOD PECKER & BABY £13



WOOD PECKER £10



DOUBLE PUFFIN £8



KINGFISHER £8 \*colours may vary



SINGLE BIRDS VARIOUS £5.80 \*colours may var

#### **Carved & Painted Animals**





BIRD PLAQUE ON TWIG £9



#### SEA HORSE ON STAND £6.50 \*colours may vary

#### **Carved & Painted Animals**



# Batik Indah

Importers and wholesalers of unique homeware and gifts www.batikindah.co.uk



Van Sales / Visits - Andy 07841 743310 Rachel 07841 743311