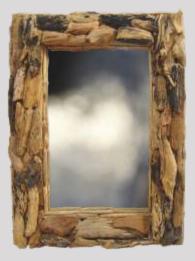

# **Driftwood Wall Plaques & Mirrors**

DRIFT-WOOD MIRROR -HEART 60cm - £24 40cm - £14 \*colours may vary

TEAR DROP DRIFTWOOD MIRROR 80cm - £29 \*colours may vary DRIFT-WOOD MIRROR -ROUND 60cm - £24 40cm - £14 \*colours may vary

DRIFT-WOOD SQUARE WALL ART 60cm - £14 80cm - £25 \*colours may vary

DRIFT-WOOD MIRROR 80 x 60cm £40 \*colours may vary

TREE OF LIFE WALL ART 80cm - £28 \*colours may vary