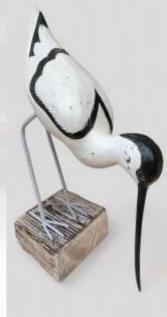

#### Hand Carved & Painted Birds

#### Hand Carved & Painted Birds

£13 \*colours may vary

AVOCET

PEREGRINE £18 \*colours may vary

WOOD PECKER & BABY £13

WOOD PECKER £10

DOUBLE PUFFIN £8

KINGFISHER £8 \*colours may vary