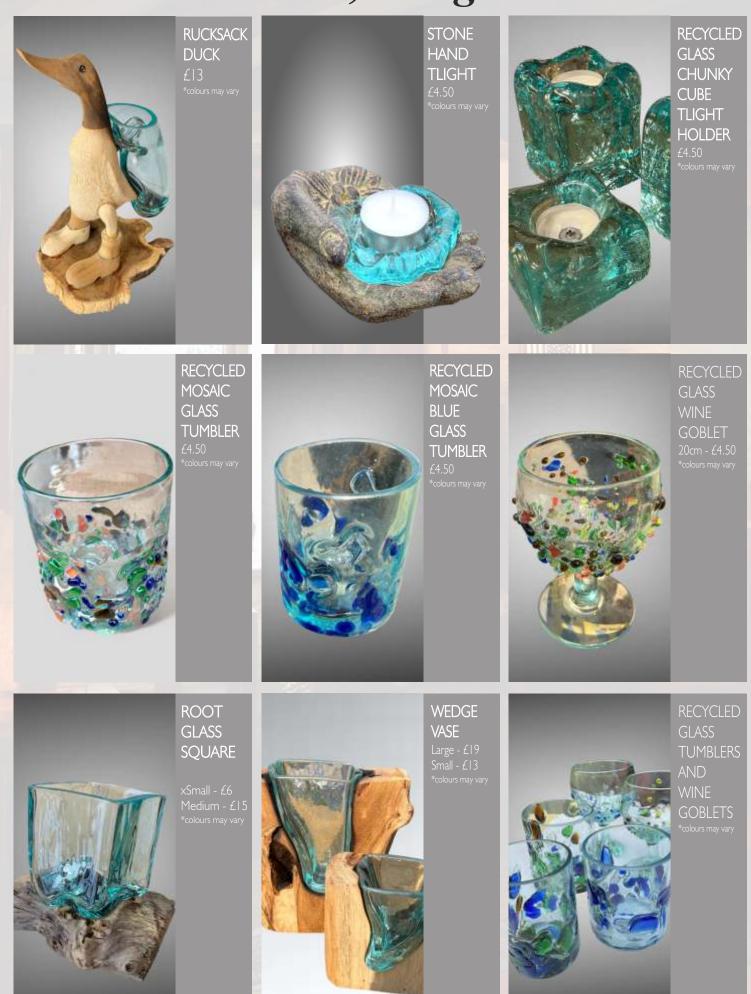

may vary DRIFT-WOOD MIRROR -ROUND 60cm - £24 40cm - £14 \*colours may vary



DRIFT-WOOD SQUARE WALL ART 60cm - £14 80cm - £25 \*colours may vary

DRIFT-WOOD MIRROR 80 x 60cm £40 \*colours may vary



TREE OF LIFE WALL ART 80cm - £28 \*colours may vary













#### Wall Art



#### **Other Nautical Themed**



# Wooden Hero Puppets



#### Stone & Wooden Buddhas





STONE PRINCESS STANDING 60cm - £30



STONE DEWI SRI 40cm - £2



WOODEN BUDDHA 80cm - £95 60cm - £70 40cm - £26 30cm - £14



**STONE BUDDHA** 30cm - £13 40CM - £2



**STONE DEWI TARA** 30cm - £16 40cm - £27



STONE BUDDHA KNEE UP 27cm - £14 \*colours may vary



STANDING BUDDHA HEAD BROWN 90cm £29



STANDING BUDDHA HEAD ANTIQUE BLUE 90cm £29

### Root Glass Bowls & T Lights



# Root Glass Bowls, T Lights & Glasses



#### **Bamboo Ducks**



#### **Bamboo Ducks**



#### **Buddha Plaques & Driftwood Sculptures**



#### Wooden Furniture & Bowls



ROOT TABLE £44 \*colours may van



TIERED DISPLAY RACK 150cm - £75 120cm - £55 100cm - £39



ROOT BOWLS VARIOUS £15 TO £18



**TEAK BLOCK PLINTHS** 90cm - £56 70cm - £49 50cm - £49



TEAK BLOCK OPEN PLINTHS 90cm - £56 70cm - £49 50cm - £41 \*colours may vary





TEAK BLOCK STORAGE L - £110 S - £75 \*colours may vary



HAND CHAIR 90cm - £85 \*colours may vary



BOAT WOOD STOOLS £48

## Mosaic Mirrors & Wooden Mushrooms



# Miscellaneous & Animal Sculptures



#### Hand Carved & Painted Birds



#### Hand Carved & Painted Birds





£13 \*colours may vary

AVOCET



PEREGRINE £18 \*colours may vary



WOOD PECKER & BABY £13



WOOD PECKER £10



DOUBL