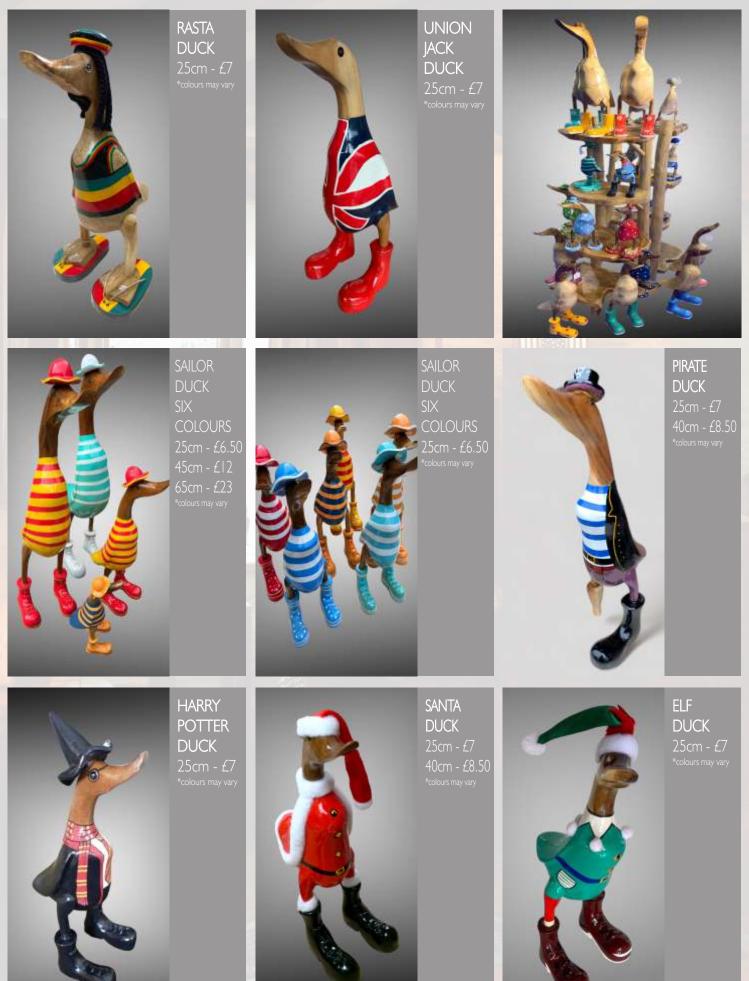

- £14 \*colours may vary



DRIFT-WOOD SQUARE WALL ART 60cm - £14 80cm - £25 \*colours may vary

DRIFT-WOOD MIRROR 80 x 60cm £40 \*colours may vary



TREE OF LIFE WALL ART 80cm - £28 \*colours may vary













#### Wall Art



#### **Other Nautical Themed**



# Wooden Hero Puppets



#### Stone & Wooden Buddhas





STONE PRINCESS STANDING 60cm - £30



STONE DEWI SRI 40cm - £2



WOODEN BUDDHA 80cm - £95 60cm - £70 40cm - £26 30cm - £14



**STONE BUDDHA** 30cm - £13 40CM - £2



**STONE DEWI TARA** 30cm - £16 40cm - £27



STONE BUDDHA KNEE UP 27cm - £14 \*colours may vary



STANDING BUDDHA HEAD BROWN 90cm £29



STANDING BUDDHA HEAD ANTIQUE BLUE 90cm £29

### Root Glass Bowls & T Lights



# Root Glass Bowls, T Lights & Glasses



#### **Bamboo Ducks**



#### **Bamboo Ducks**



#### **Buddha Plaques & Driftwood Sculptures**



#### Wooden Furniture & Bowls



ROOT TABLE £44 \*colours may van



TIERED DISPLAY RACK 150cm - £75 120cm - £55 100cm - £39



ROOT BOWLS VARIOUS £15 TO £18



**TEAK BLOCK PLINTHS** 90cm - £56 70cm - £49 50cm - £49



TEAK BLOCK OPEN PLINTHS 90cm - £56 70cm - £49 50cm - £41 \*colours may vary





TEAK BLOCK STORAGE L - £110 S - £75 \*colours may vary



HAND CHAIR 90cm - £85 \*colours may vary



BOAT WOOD STOOLS £48

## Mosaic Mirrors & Wooden Mushrooms



# Miscellaneous & Animal Sculptures



#### Hand Carved & Painted Birds



#### Hand Carved & Painted Birds





£13 \*colours may vary

AVOCET



PEREGRINE £18 \*colours may vary



WOOD PECKER & BABY £13



WOOD PECKER £10



DOUBLE PUFFIN £8



KINGFISHER £8 \*colours may vary