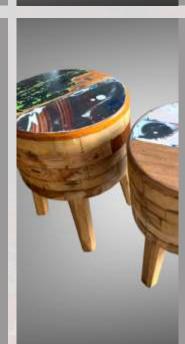

TEAK BLOCK OPEN PLINTHS 90cm - £56 70cm - £49 50cm - £41 \*colours may vary

TEAK BLOCK STORAGE L - £110 S - £75 \*colours may vary

HAND CHAIR 90cm - £85 \*colours may vary

BOAT WOOD STOOLS £48