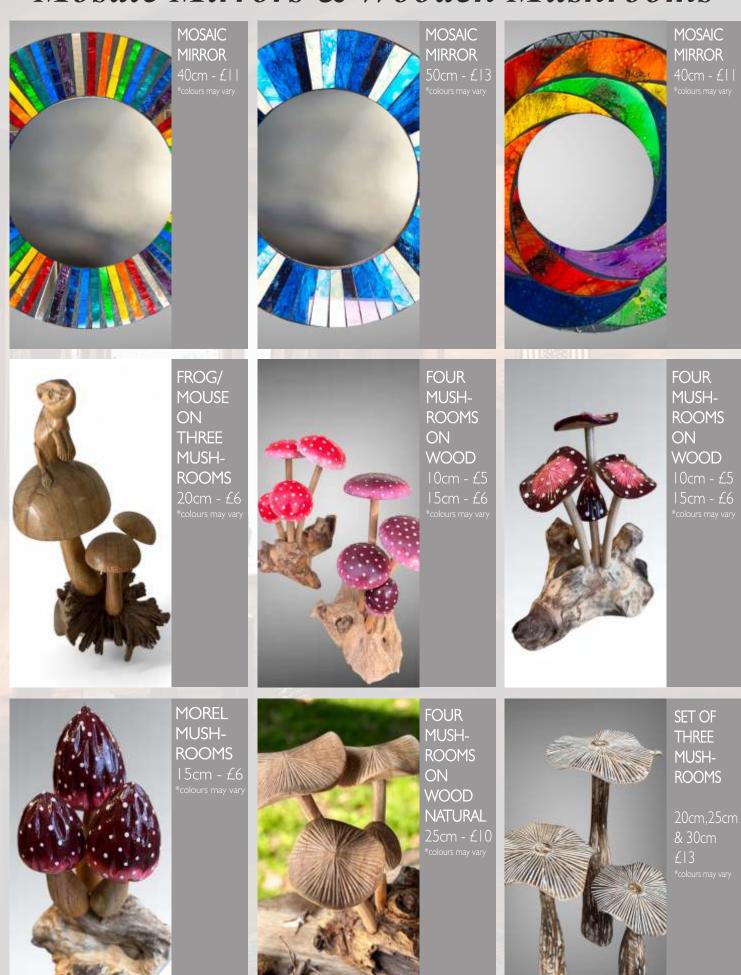

cm - £16 40cm - £27



STONE BUDDHA KNEE UP 27cm - £14 \*colours may vary



STANDING BUDDHA HEAD BROWN 90cm £29



STANDING BUDDHA HEAD ANTIQUE BLUE 90cm £29

### Root Glass Bowls & T Lights



# Root Glass Bowls, T Lights & Glasses



#### **Bamboo Ducks**



#### **Bamboo Ducks**



#### **Buddha Plaques & Driftwood Sculptures**



#### Wooden Furniture & Bowls



ROOT TABLE £44 \*colours may van



TIERED DISPLAY RACK 150cm - £75 120cm - £55 100cm - £39



ROOT BOWLS VARIOUS £15 TO £18



**TEAK BLOCK PLINTHS** 90cm - £56 70cm - £49 50cm - £49



TEAK BLOCK OPEN PLINTHS 90cm - £56 70cm - £49 50cm - £41 \*colours may vary





TEAK BLOCK STORAGE L - £110 S - £75 \*colours may vary



HAND CHAIR 90cm - £85 \*colours may vary



BOAT WOOD STOOLS £48

## Mosaic Mirrors & Wooden Mushrooms



# Miscellaneous & Animal Sculptures



#### Hand Carved & Painted Birds



#### Hand Carved & Painted Birds





£13 \*colours may vary

AVOCET



PEREGRINE £18 \*colours may vary



WOOD PECKER & BABY £13



WOOD PECKER £10



DOUBLE PUFFIN £8



KINGFISHER £8 \*colours may vary



SINGLE BIRDS VARIOUS £5.80 \*colours may var

#### **Carved & Painted Animals**





BIRD PLAQUE ON TWIG £9



#### SEA HORSE ON STAND £6.50 \*colours may vary

#### **Carved & Painted Animals**



# Batik Indah

Importers and wholesalers of unique homeware and gifts www.batikindah.co.uk



Van Sales / Visits - Andy 07841 743310 Rachel 07841 743311