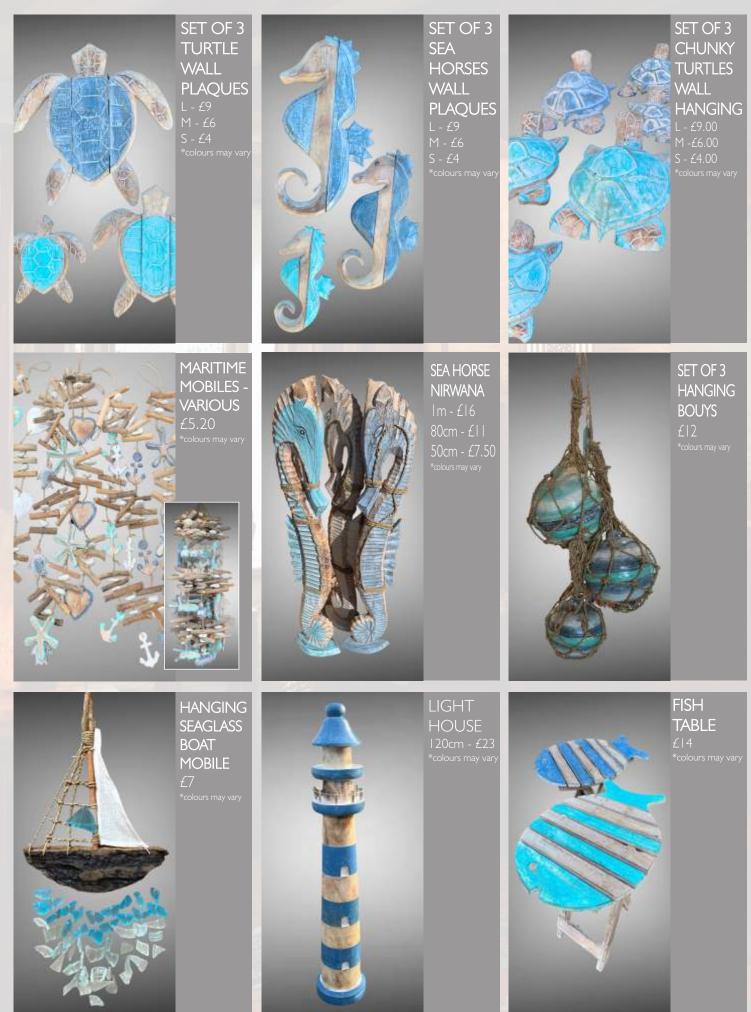

# Batik Indah

Lamps - Root Bowls - Animal Carvings Mirrors - Seaside Gifts & much more...

### 32 YEARS IMPORTING FAIR TRADE HANDICRAFTS AND HOMEWARES FROM INDONESIA



Van Sales / Visits - Andy 07841 743310 Rachel 07841 743311

## **Driftwood Wall Plaques**



# **Driftwood Wall Plaques & Mirrors**

DRIFT-WOOD MIRROR -HEART 60cm - £24 40cm - £14 \*colours may vary



TEAR DROP DRIFTWOOD MIRROR 80cm - £29 \*colours may vary DRIFT-WOOD MIRROR -ROUND 60cm - £24 40cm - £14 \*colours may vary



DRIFT-WOOD SQUARE WALL ART 60cm - £14 80cm - £25 \*colours may vary

DRIFT-WOOD MIRROR 80 x 60cm £40 \*colours may vary



TREE OF LIFE WALL ART 80cm - £28 \*colours may vary













#### Wall Art



#### **Other Nautical Themed**



# Wooden Hero Puppets



#### Stone & Wooden Buddhas





STONE PRINCESS STANDING 60cm - £30



STONE DEWI SRI 40cm - £2



WOODEN BUDDHA 80cm - £95 60cm - £70 40cm - £26 30cm - £14



**STONE BUDDHA** 30cm - £13 40CM - £2



**STONE DEWI TARA** 30cm - £16 40cm - £27



STONE BUDDHA KNEE UP 27cm - £14 \*colours may vary



STANDING BUDDHA HEAD BROWN 90cm £29



STANDING BUDDHA HEAD ANTIQUE BLUE 90cm £29

### Root Glass Bowls & T Lights



# Root Glass Bowls, T Lights & Glasses



#### **Bamboo Ducks**



#### **Bamboo Ducks**



#### **Buddha Plaques & Driftwood Sculptures**



#### Wooden Furniture & Bowls



ROOT TABLE £44 \*colours may van



TIERED DISPLAY RACK 150cm - £75 120cm - £55 100cm - £39



ROOT BOWLS VARIOUS £15 TO £18



**TEAK BLOCK PLINTHS** 90cm - £56 70cm - £49 50cm -