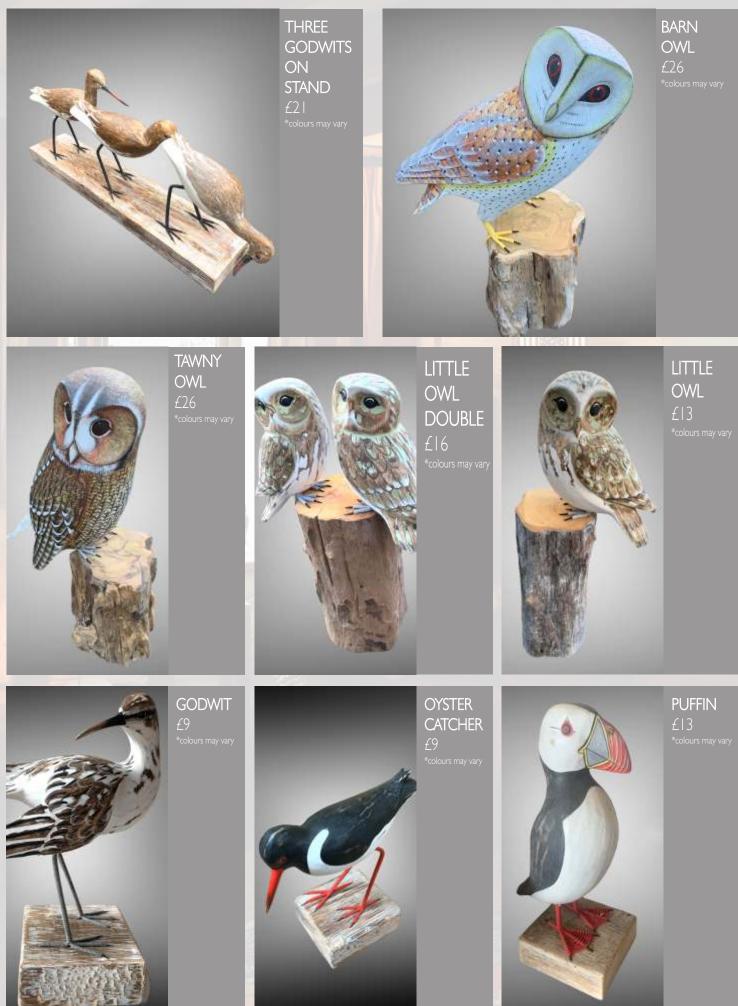

#### Hand Carved & Painted Birds

#### Hand Carved & Painted Birds

£13 \*colours may vary

AVOCET

PEREGRINE £18 \*colours may vary

WOOD PECKER & BABY £13

WOOD PECKER £10

DOUBLE PUFFIN £8

KINGFISHER £8 \*colours may vary