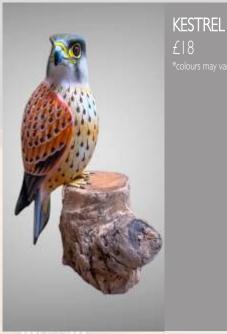

#### Hand Carved & Painted Birds

#### Hand Carved & Painted Birds

£13 \*colours may vary

AVOCET

PEREGRINE £18 \*colours may vary

WOOD PECKER & BABY £13

WOOD PECKER £10

DOUBLE PUFFIN £8

KINGFISHER £8 \*colours may vary