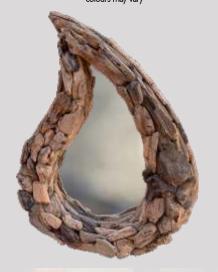

# **Driftwood Wall Plaques & Mirrors**

DRIFT-WOOD MIRROR -HEART 60cm - £24 40cm - £14 \*colours may vary

TEAR DROP DRIFTWOOD MIRROR 80cm - £29 \*colours may vary DRIFT-WOOD MIRROR -ROUND 60cm - £24 40cm - £14 \*colours may vary