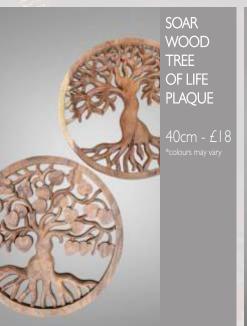

DRIFT-WOOD SQUARE WALL ART 60cm - £14 80cm - £25 \*colours may vary

DRIFT-WOOD MIRROR 80 x 60cm £40 \*colours may vary

TREE OF LIFE WALL ART 80cm - £28 \*colours may vary