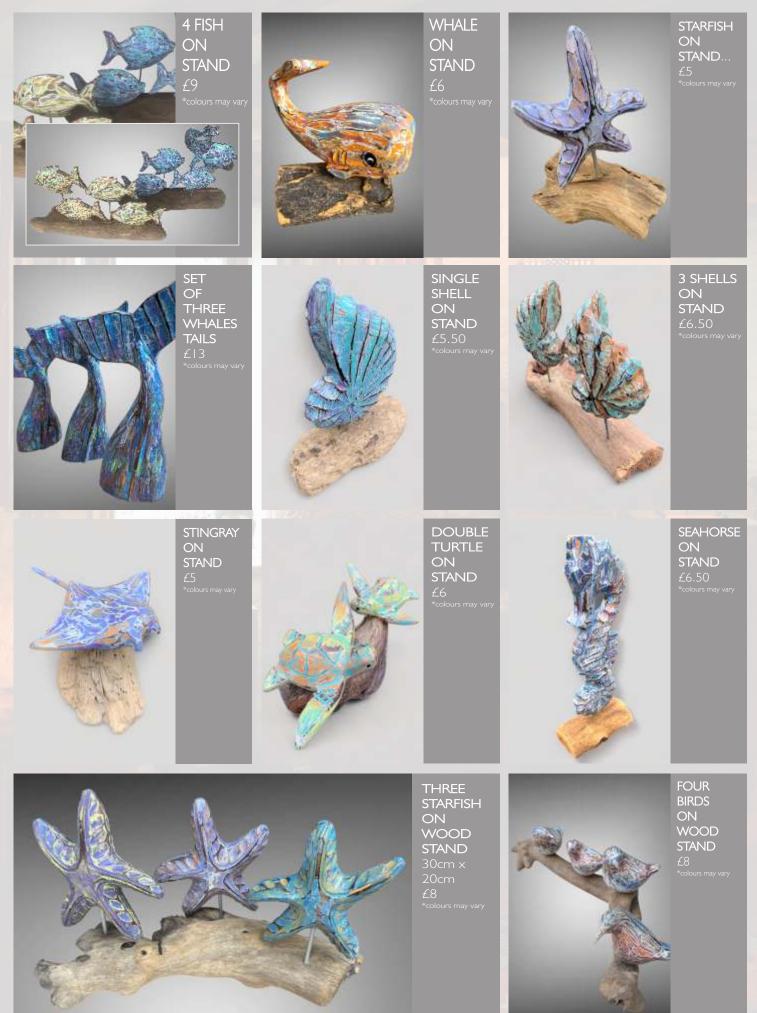

S £15 TO £18



**TEAK BLOCK PLINTHS** 90cm - £56 70cm - £49 50cm - £49



TEAK BLOCK OPEN PLINTHS 90cm - £56 70cm - £49 50cm - £41 \*colours may vary





TEAK BLOCK STORAGE L - £110 S - £75 \*colours may vary



HAND CHAIR 90cm - £85 \*colours may vary



BOAT WOOD STOOLS £48

## Mosaic Mirrors & Wooden Mushrooms



# Miscellaneous & Animal Sculptures



#### Hand Carved & Painted Birds



#### Hand Carved & Painted Birds





£13 \*colours may vary

AVOCET



PEREGRINE £18 \*colours may vary



WOOD PECKER & BABY £13



WOOD PECKER £10



DOUBLE PUFFIN £8



KINGFISHER £8 \*colours may vary



SINGLE BIRDS VARIOUS £5.80 \*colours may var

#### **Carved & Painted Animals**





BIRD PLAQUE ON TWIG £9



#### SEA HORSE ON STAND £6.50 \*colours may vary

#### **Carved & Painted Animals**



# Batik Indah

Importers and wholesalers of unique homeware and gifts www.batikindah.co.uk



Van Sales / Visits - Andy 07841 743310 Rachel 07841 743311