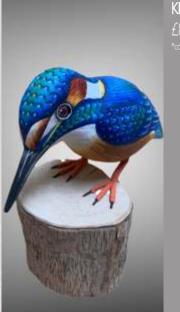

#### Hand Carved & Painted Birds

#### Hand Carved & Painted Birds

£13 \*colours may vary

AVOCET

PEREGRINE £18 \*colours may vary

WOOD PECKER & BABY £13

WOOD PECKER £10

DOUBLE PUFFIN £8

KINGFISHER £8 \*colours may vary