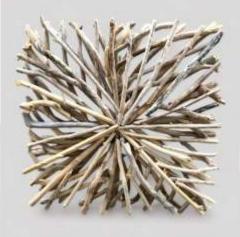

DRIFT-WOOD SQUARE WALL ART 60cm - £14 80cm - £25 \*colours may vary

DRIFT-WOOD MIRROR 80 x 60cm £40 \*colours may vary

TREE OF LIFE WALL ART 80cm - £28 \*colours may vary