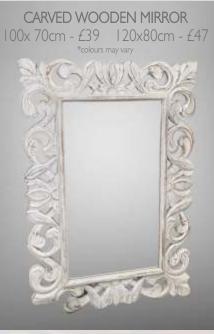

# **Driftwood Wall Plaques & Mirrors**

DRIFT-WOOD MIRROR -HEART 60cm - £24 40cm - £14 \*colours may vary

TEAR DROP DRIFTWOOD MIRROR 80cm - £29 \*colours may vary DRIFT-WOOD MIRROR -ROUND 60cm - £24 40cm - £14 \*colours may vary