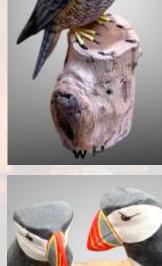

#### Hand Carved & Painted Birds

#### Hand Carved & Painted Birds

£13 \*colours may vary

AVOCET

PEREGRINE £18 \*colours may vary

WOOD PECKER & BABY £13

WOOD PECKER £10

DOUBLE PUFFIN £8

KINGFISHER £8 \*colours may vary