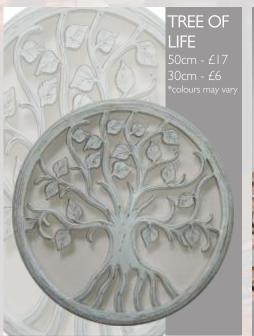

DRIFT-WOOD SQUARE WALL ART 60cm - £14 80cm - £25 \*colours may vary

DRIFT-WOOD MIRROR 80 x 60cm £40 \*colours may vary

TREE OF LIFE WALL ART 80cm - £28 \*colours may vary