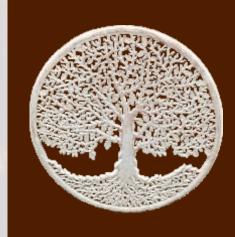

DRIFT-WOOD SQUARE WALL ART 60cm - £14 80cm - £25 \*colours may vary

DRIFT-WOOD MIRROR 80 x 60cm £40 \*colours may vary

TREE OF LIFE WALL ART 80cm - £28 \*colours may vary