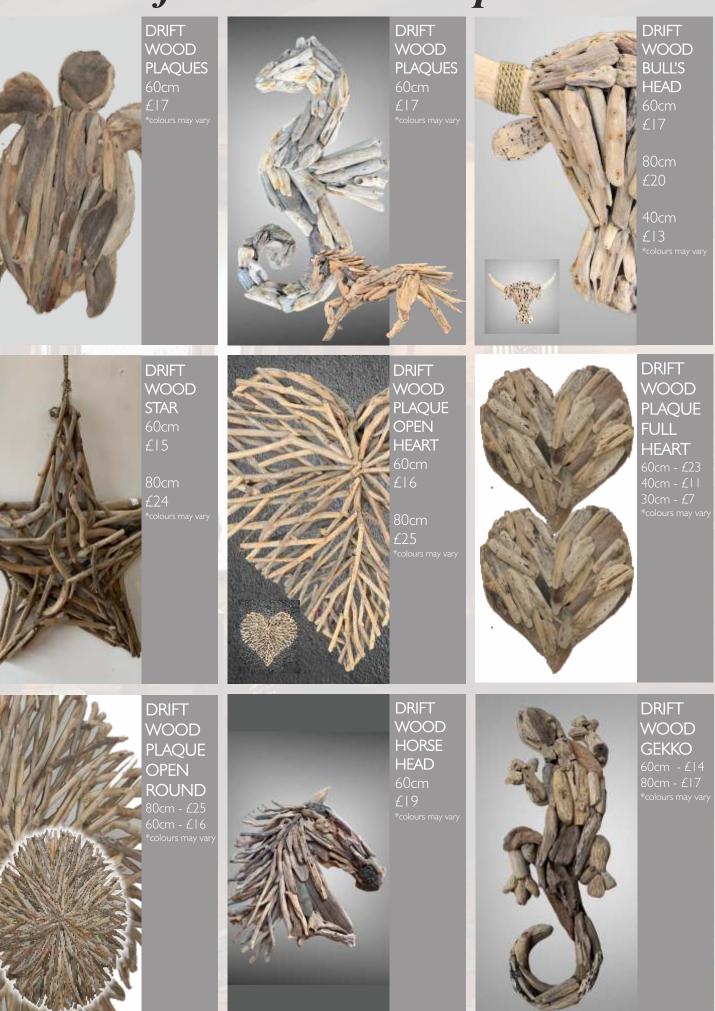

# Batik Indah

Lamps - Root Bowls - Animal Carvings Mirrors - Seaside Gifts & much more...

### 32 YEARS IMPORTING FAIR TRADE HANDICRAFTS AND HOMEWARES FROM INDONESIA



Van Sales / Visits - Andy 07841 743310 Rachel 07841 743311

## **Driftwood Wall Plaques**



# **Driftwood Wall Plaques & Mirrors**

DRIFT-WOOD MIRROR -HEART 60cm - £24 40cm - £14 \*colours may vary



TEAR DROP DRIFTWOOD MIRROR 80cm - £29 \*colours may vary DRIFT-WOOD MIRROR -ROUND 60cm - £24 40cm - £14 \*colours may vary



DRIFT-WOOD SQUARE WALL ART 60cm - £14 80cm - £25 \*colours may vary

DRIFT-WOOD MIRROR 80 x 60cm £40 \*colours may vary



TREE OF LIFE WALL ART 80cm - £28 \*colours may vary













#### Wall Art



#### **Other Nautical Themed**



# Wooden Hero Puppets



#### Stone & Wooden Buddhas





STONE PRINCESS STANDING 60cm - £30



STONE DEWI SRI 40cm - £2



WOODEN BUDDHA 80cm - £95 60cm - £70 40cm - £26 30cm - £14



**STONE BUDDHA** 30cm - £13 40CM - £2



**STONE DEWI TARA** 30cm - £16 40cm - £27



STONE BUDDHA KNEE UP 27cm - £14 \*colours may vary