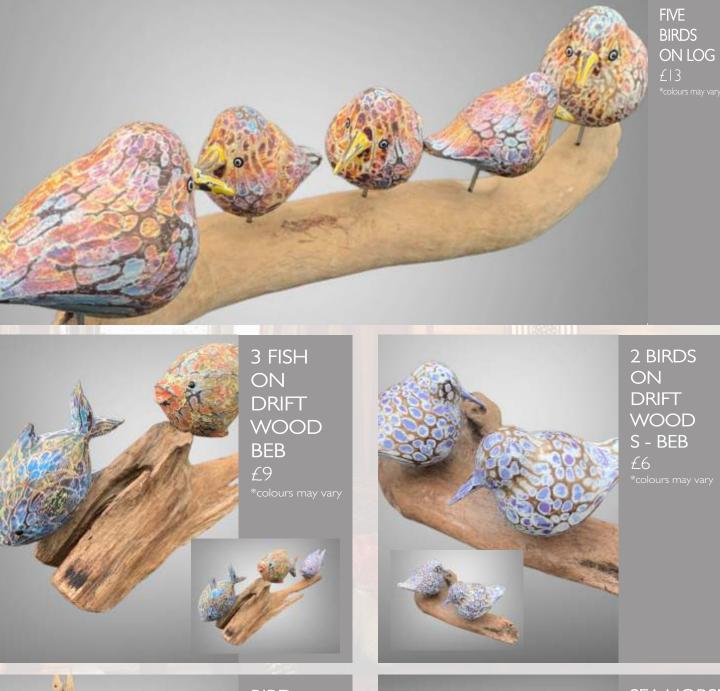

#### Hand Carved & Painted Birds

#### Hand Carved & Painted Birds

£13 \*colours may vary

AVOCET

PEREGRINE £18 \*colours may vary

WOOD PECKER & BABY £13

WOOD PECKER £10

DOUBLE PUFFIN £8

KINGFISHER £8 \*colours may vary