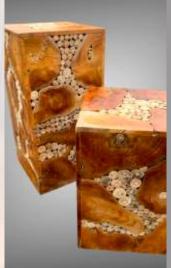

TEAK BLOCK OPEN PLINTHS 90cm - £56 70cm - £49 50cm - £41 \*colours may vary

TEAK BLOCK STORAGE L - £110 S - £75 \*colours may vary

HAND CHAIR 90cm - £85 \*colours may vary

BOAT WOOD STOOLS £48