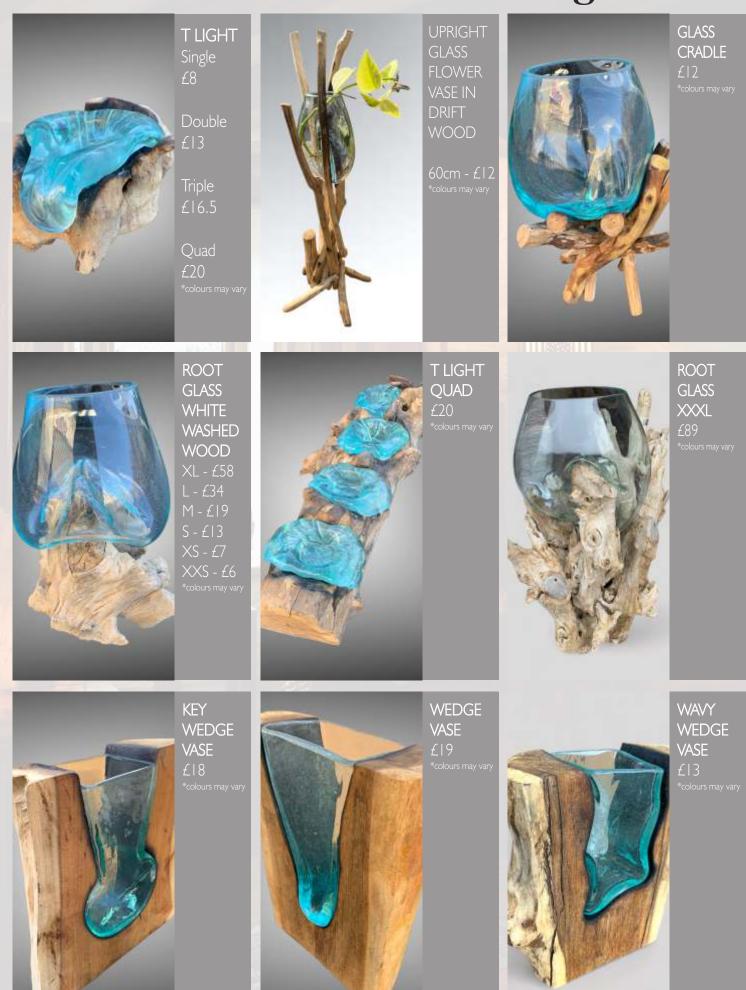

ROP DRIFTWOOD MIRROR 80cm - £29 \*colours may vary DRIFT-WOOD MIRROR -ROUND 60cm - £24 40cm - £14 \*colours may vary



DRIFT-WOOD SQUARE WALL ART 60cm - £14 80cm - £25 \*colours may vary

DRIFT-WOOD MIRROR 80 x 60cm £40 \*colours may vary



TREE OF LIFE WALL ART 80cm - £28 \*colours may vary













#### Wall Art



#### **Other Nautical Themed**



# Wooden Hero Puppets



#### Stone & Wooden Buddhas





STONE PRINCESS STANDING 60cm - £30



STONE DEWI SRI 40cm - £2



WOODEN BUDDHA 80cm - £95 60cm - £70 40cm - £26 30cm - £14



**STONE BUDDHA** 30cm - £13 40CM - £2



**STONE DEWI TARA** 30cm - £16 40cm - £27



STONE BUDDHA KNEE UP 27cm - £14 \*colours may vary



STANDING BUDDHA HEAD BROWN 90cm £29



STANDING BUDDHA HEAD ANTIQUE BLUE 90cm £29

### Root Glass Bowls & T Lights



# Root Glass Bowls, T Lights & Glasses



#### **Bamboo Ducks**



#### **Bamboo Ducks**



#### **Buddha Plaques & Driftwood Sculptures**



#### Wooden Furniture & Bowls



ROOT TABLE £44 \*colours may van



TIERED DISPLAY RACK 150cm - £75 120cm - £55 100cm - £39



ROOT BOWLS VARIOUS £15 TO £18



**TEAK BLOCK PLINTHS** 90cm - £56 70cm - £49 50cm - £49



TEAK BLOCK OPEN PLINTHS 90cm - £56 70cm - £49 50cm - £41 \*colours may vary





TEAK BLOCK STORAGE L - £110 S - £75 \*colours may vary



HAND CHAIR 90cm - £85 \*colours may vary



BOAT WOOD STOOLS £48

## Mosaic Mirrors & Wooden Mushrooms



# Miscellaneous & Animal Sculptures



#### Hand Carved & Painted Birds



#### Hand Carved & Painted Birds





£13 \*colours may vary

AVOCET



PEREGRINE £18 \*colours may vary



WOOD PEC