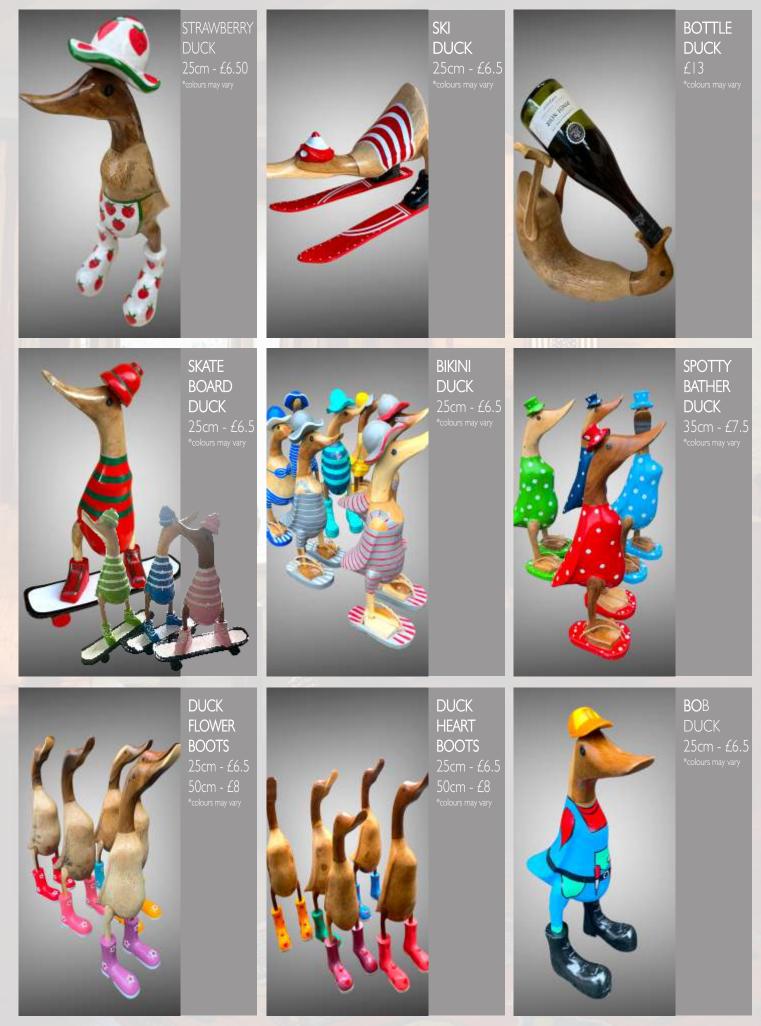

R -ROUND 60cm - £24 40cm - £14 \*colours may vary



DRIFT-WOOD SQUARE WALL ART 60cm - £14 80cm - £25 \*colours may vary

DRIFT-WOOD MIRROR 80 x 60cm £40 \*colours may vary



TREE OF LIFE WALL ART 80cm - £28 \*colours may vary













#### Wall Art



#### **Other Nautical Themed**



# Wooden Hero Puppets



#### Stone & Wooden Buddhas





STONE PRINCESS STANDING 60cm - £30



STONE DEWI SRI 40cm - £2



WOODEN BUDDHA 80cm - £95 60cm - £70 40cm - £26 30cm - £14



**STONE BUDDHA** 30cm - £13 40CM - £2



**STONE DEWI TARA** 30cm - £16 40cm - £27



STONE BUDDHA KNEE UP 27cm - £14 \*colours may vary



STANDING BUDDHA HEAD BROWN 90cm £29



STANDING BUDDHA HEAD ANTIQUE BLUE 90cm £29

### Root Glass Bowls & T Lights



# Root Glass Bowls, T Lights & Glasses



#### **Bamboo Ducks**



#### **Bamboo Ducks**



#### **Buddha Plaques & Driftwood Sculptures**



#### Wooden Furniture & Bowls



ROOT TABLE £44 \*colours may van



TIERED DISPLAY RACK 150cm - £75 120cm - £55 100cm - £39



ROOT BOWLS VARIOUS £15 TO £18



**TEAK BLOCK PLINTHS** 90cm - £56 70cm - £49 50cm - £49



TEAK BLOCK OPEN PLINTHS 90cm - £56 70cm - £49 50cm - £41 \*colours may vary





TEAK BLOCK STORAGE L - £110 S - £75 \*colours may vary



HAND CHAIR 90cm - £85 \*colours may vary



BOAT WOOD STOOLS £48

## Mosaic Mirrors & Wooden Mushrooms



# Miscellaneous & Animal Sculptures



#### Hand Carved & Painted Birds



#### Hand Carved & Painted Birds





£13 \*colours may vary

AVOCET



PEREGRINE £18 \*colours may vary



WOOD PECKER & BABY £13



WOOD PECKER £10



DOUBLE PUFFIN £8



KINGFISHER