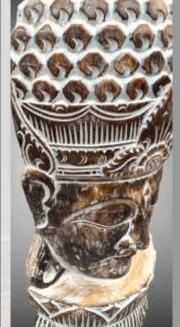

STONE BUDDHA KNEE UP 27cm - £14 \*colours may vary

STANDING BUDDHA HEAD BROWN 90cm £29

STANDING BUDDHA HEAD ANTIQUE BLUE 90cm £29