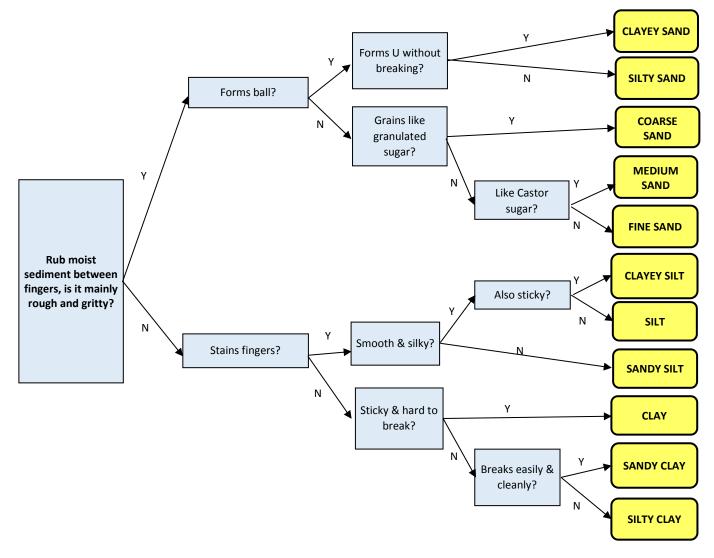

# TEST PIT RECORDING BOOKLET

| Site Code: | Test Pit |  |
|------------|----------|--|
| Site Code. | number:  |  |

| Test Pit location: |  | Grid reference: |  |
|--------------------|--|-----------------|--|
|--------------------|--|-----------------|--|

| Test Pit team names: | Date of excavation: |
|----------------------|---------------------|
| 1.                   | 2.                  |
| 3.                   | 4.                  |
| 5.                   | 6.                  |

# **SOIL RECORDING GUIDES**

### **GUIDE 1: SOIL COMPOSITION**



### **GUIDE 2: SOIL COLOUR**

Use the following combination of hue, modifier and colour to best describe the spit (e.g. pale reddish orange).

## **GUIDE 3: PERCENTAGE OF INCLUSIONS**

Use the following guide to help judge the percentage of inclusions in the spit.

| best descrit               | ie tile spit (e.g. pale reut                                                  | iisii orange).                                                  | inclusions in the spit. |  |
|----------------------------|-------------------------------------------------------------------------------|-----------------------------------------------------------------|-------------------------|--|
| Hue<br>Pale<br>Mid<br>Dark | Modifier Pinkish Reddish Yellowish Orangeish Brownish Greenish Bluish Greyish | Colour Pi