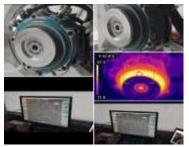

### Mechanical processing, marking, measurements, production

- Conventional turning
- Conventional milling
- Flat surface grinding
- Sandblasting

- Wire erosion
- Fanuc Alpha-OA (2000 refurbished)
- Processing dimensions: 300x200x160

- CNC milling 3 axis
- Spinner MVC 1000 (2015)
- Processing dimensions: 1000x500x500
- CNC milling 5 axis
- Spinner U5-620 (2017)
- Processing dimensions: 600x600x500
- CNC milling 5 axis
- FANUC RoboDrill alpha-D21LiB5 advanced (2021)
- Processing dimensions: 350x350x250

- 3D measurements
- Tesa Micro MS343
- Measuring dimensions: 356x406x305
- Laser engraving
- Fiber laser Raycus 30W
- CO<sub>2</sub> laser KL320 40W
- Production of unique items and spare parts
- Complete assemblies and individual elements