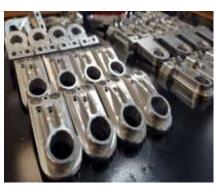

### Mechanical processing, marking, measurements, production

- Conventional turning
- Conventional milling
- Flat surface grinding
- Sandblasting

- Wire erosion
- Fanuc Alpha-OA (2000 refurbished)
- Processing dimensions: 300x200x160

Production of sample pieces

Batch production

 Production of equipment for prototype production

 Manufacture of test devices and laboratory equipment

Production of high-tech products and prototypes