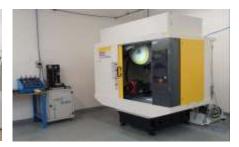

### Mechanical processing, marking, measurements, production

- Conventional turning
- Conventional milling
- Flat surface grinding
- Sandblasting

- Wire erosion
- Fanuc Alpha-OA (2000 refurbished)
- Processing dimensions: 300x200x160