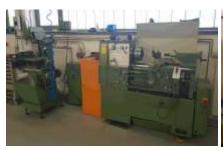

#### Manufacture of machinery

### Mechanical processing, marking, measurements, production

- Conventional turning
- Conventional milling
- Flat surface grinding
- Sandblasting

- Wire erosion
- Fanuc Alpha-OA (2000 refurbished)
- Processing dimensions: 300x200x160