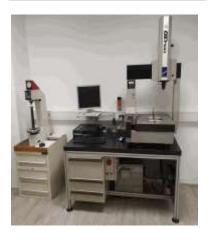

- 3D measurements
- Tesa Micro MS343
- Measuring dimensions: 356x406x305
- Laser engraving
- Fiber laser Raycus 30W
- CO<sub>2</sub> laser KL320 40W
- Production of unique items and spare parts
- Complete assemblies and individual elements