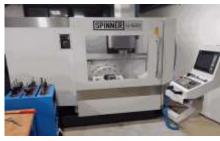

- CNC milling 3 axis
- Spinner MVC 1000 (2015)
- Processing dimensions: 1000x500x500
- CNC milling 5 axis
- Spinner U5-620 (2017)
- Processing dimensions: 600x600x500
- CNC milling 5 axis
- FANUC RoboDrill alpha-D21LiB5 advanced (2021)
- Processing dimensions: 350x350x250