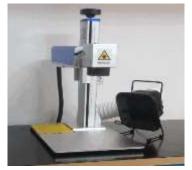

- 3D measurements
- Tesa Micro MS343
- Measuring dimensions: 356x406x305
- Laser engraving
- Fiber laser Raycus 30W
- CO<sub>2</sub> laser KL320 40W
- Production of unique items and spare parts
- Complete assemblies and individual elements