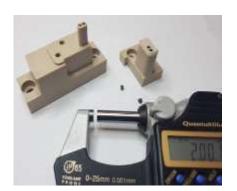

- 3D measurements
- Tesa Micro MS343
- Measuring dimensions: 356x406x305
- Laser engraving
- Fiber laser Raycus 30W
- CO<sub>2</sub> laser KL320 40W
- Production of unique items and spare parts
- Complete assemblies and individual elements