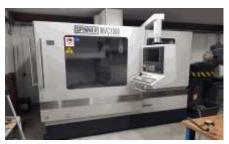

- CNC milling 3 axis
- Spinner MVC 1000 (2015)
- Processing dimensions: 1000x500x500
- CNC milling 5 axis
- Spinner U5-620 (2017)
- Processing dimensions: 600x600x500
- CNC milling 5 axis
- FANUC RoboDrill alpha-D21LiB5 advanced (2021)
- Processing dimensions: 350x350x250