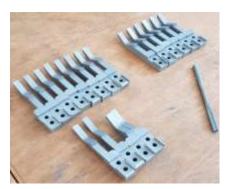

### Mechanical processing, marking, measurements, production

- Conventional turning
- Conventional milling
- Flat surface grinding
- Sandblasting

- Wire erosion
- Fanuc Alpha-OA (2000 refurbished)
- Processing dimensions: 300x200x160

Production of sample pieces

Batch production

 Production of equipment for prototype production

 Manufacture of test devices and laboratory equipment

Production of high-tech products and prototypes