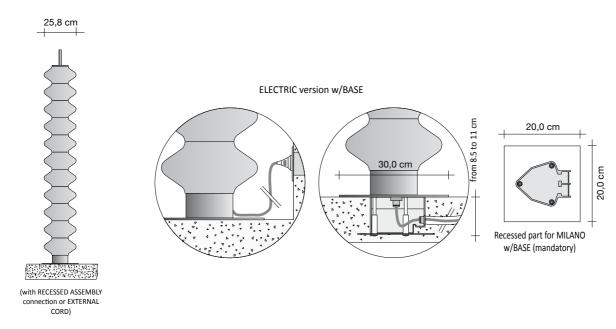

# MILANO ELECTRIC VERSION W/BASE (BA)

Radiator composed of 25.8 cm diameter steel modules

FI

 $\label{lem:conditional} \textbf{ORDER EXAMPLE} \ \textbf{To correctly order this model follow the example specified below:}$ 

INCMLNBA#... Recessed part for MILANO w/BASE MLN2#200 BA ELI (mandatory)

ELECTRIC ADJUSTERS (supplied as an accessory)

ZRF004 Kit with WALL type room thermostat (radio frequency)

ZRF007 Kit with WALL type room thermostat (radio frequency) with weekly PROGRAMMING

### MILANO W/BASE with RECESSED CONNECTION

(the prices do not include arrangement for recessing, see table below)

| Model         | H<br>(cm) | L<br>(cm) | Thermal yield<br>Watts | Price<br>(€) |
|---------------|-----------|-----------|------------------------|--------------|
| MLN2#170BAELI | 171,5     | 25,8      | 800                    |              |
| MLN2#200BAELI | 199,0     | 25,8      | 900                    |              |
| MLN2#230BAELI | 227,0     | 25,8      | 1000                   |              |